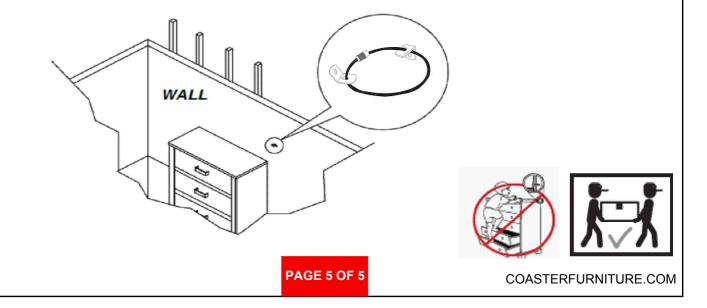

#### STEP 3

Place the furniture into position so both mounting brackets are vertically in line. Lace the threaded end of the restraint strap through the hole in each mounting bracket. Bring both ends together and rotate the thumb nut onto the threaded end until tight. Ensure that the restraint strap is securely laced and locked.