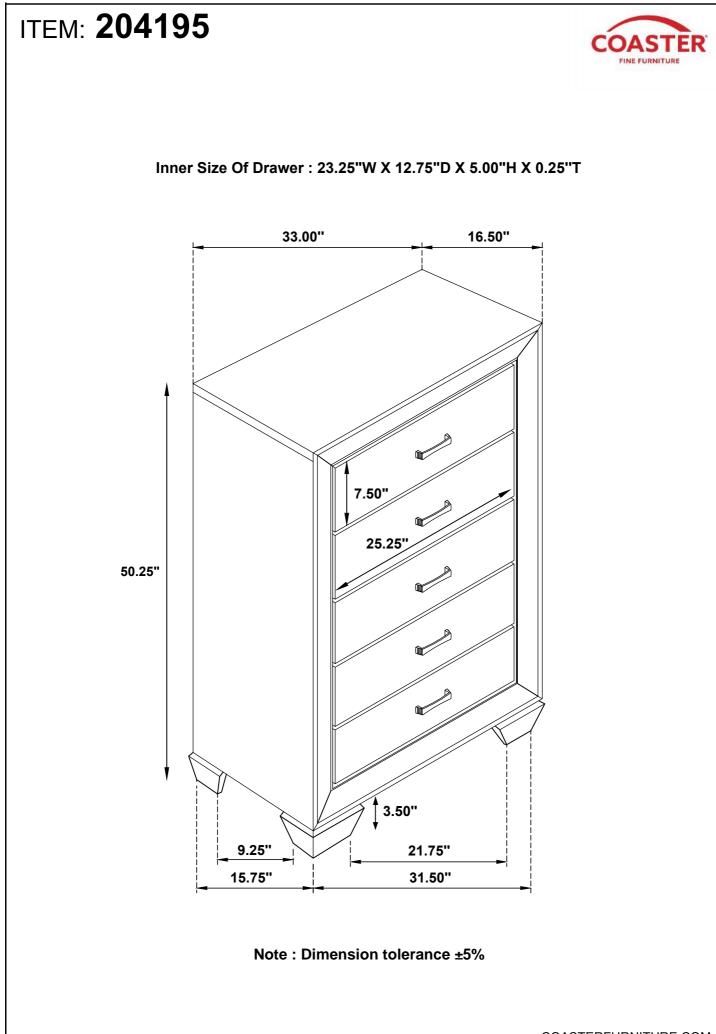

dult supervision. Failure to detach this restraint before moving the furniture may result in injury and damage.

This restraint must be screwed to a wood stud on the wall, using the long screw provided.

#### **STEP 1**

Secure the bracket to the back top of the unit, using the short screw provided, as shown in the drawing.



### STEP 2

Locate the wood stud on the wall and secure the other bracket 2 inches below the back of the unit, using the long screw.



#### STEP 3

Place the furniture into position so both mounting brackets are vertically in line. Lace the threaded end of the restraint strap through the hole in each mounting bracket. Bring both ends together and rotate the thumb nut onto the threaded end until tight. Ensure that the restraint strap is securely laced and locked.





COASTERFURNITURE.COM