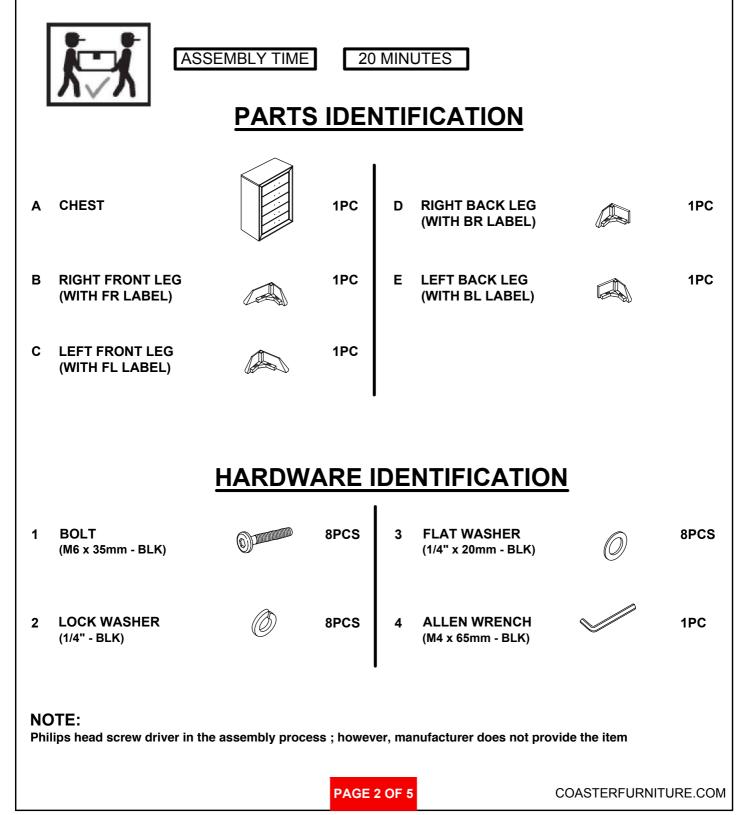

# ITEM: 204195 ASSEMBLY INSTRUCTIONS

#### ASSEMBLY TIPS:

- 1 . Remove hardware from box and sort by size.
- 2. Please check to see that all hardware and parts are present prior to start of assembly.
- 3. Please follow attached instructions in the same sequence as numbered to assure fast & easy assembly.