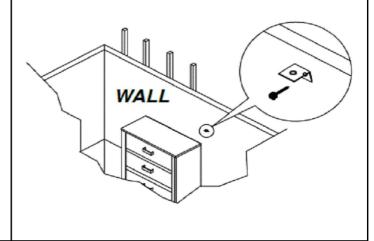

### STEP 2

Locate the wood stud on the wall and secure the other bracket 2 inches below the back of the unit, using the long screw.