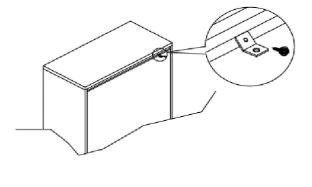

#### **STEP 1**

Secure the bracket to the back top of the unit, using the short screw provided, as shown in the drawing.