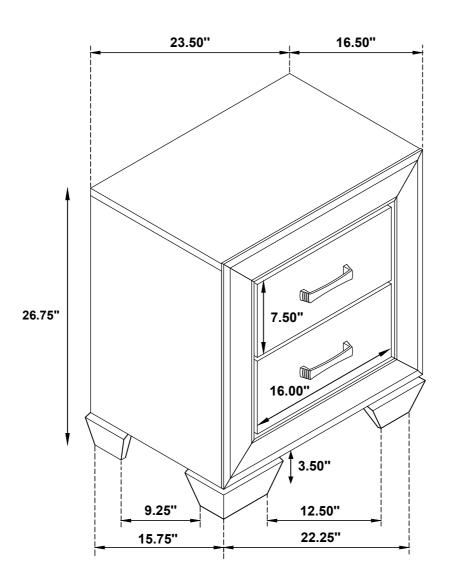

# COASTER FINE FURNITURE

STEP 3
COMPLETE

Inner Size Of Drawer: 12.75"W X 12.75"D X 5.00"H X 0.25"T

Note: Dimension tolerance ±5%