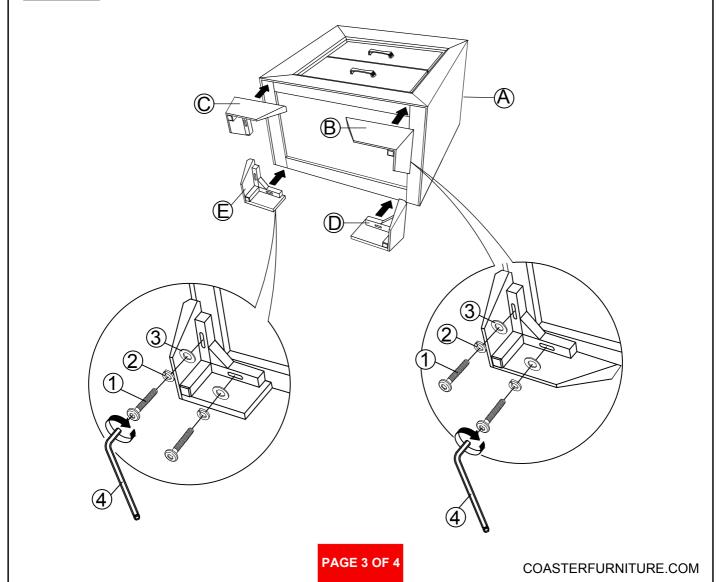

### **PARTS IDENTIFICATION**

A NIGHTSTAND

1PC

D RIGHT BACK LEG (WITH BR LABEL)

1PC

B RIGHT FRONT LEG (WITH FR LABEL)

1PC

C LEFT FRONT LEG (WITH FL LABEL)

1PC

### HARDWARE IDENTIFICATION

1 BOLT (M6 x 35mm - BLK) 8PCS 3 FLAT WASHER (1/4" x 20mm - BLK) 8PCS
2 LOCK WASHER (1/4" - BLK) 8PCS 4 ALLEN WRENCH (M4 x 65mm - BLK) 1PC

### STEP 2