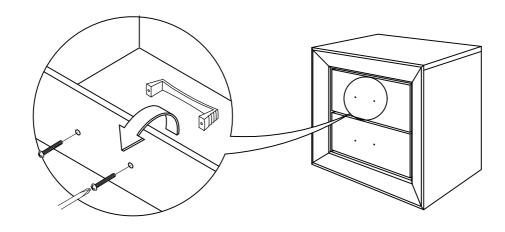

as numbered to assure fast & easy assembly.

## $\Lambda$

#### **WARNING!**

- 1 . Don't attempt to repair or modify parts that are broken or defective. Please contact the store immediately.
- 2. This product is for home use only and not intended for commercial establishment.



ASSEMBLY TIME

20 MINUTES

### **PARTS IDENTIFICATION**

A NIGHTSTAND

1PC

D RIGHT BACK LEG (WITH BR LABEL)

1PC

B RIGHT FRONT LEG (WITH FR LABEL)

1PC

C LEFT FRONT LEG (WITH FL LABEL)

1PC

### HARDWARE IDENTIFICATION

1 BOLT (M6 x 35mm - BLK) 8PCS 3 FLAT WASHER (1/4" x 20mm - BLK) 8PCS
2 LOCK WASHER (1/4" - BLK) 8PCS 4 ALLEN WRENCH (M4 x 65mm - BLK) 1PC

#### NOTE:

Philips head screw driver in the assembly process; however, manufacturer does not provide the item

### **ASSEMBLY INSTRUCTIONS**



### STEP 1



### STEP 2



### **ASSEMBLY INSTRUCTIONS**

# COASTER FINE FURNITURE

STEP 3
COMPLETE







Inner Size Of Drawer: 12.75"W X 12.75"D X 5.00"H X 0.25"T



Note: Dimension tolerance ±5%