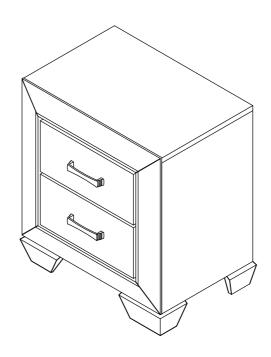

# COASTER FINE FURNITURE

STEP 3
COMPLETE

Inner Size Of Drawer: 12.75"W X 12.75"D X 5.00"H X 0.25"T

Note: Dimension tolerance ±5%