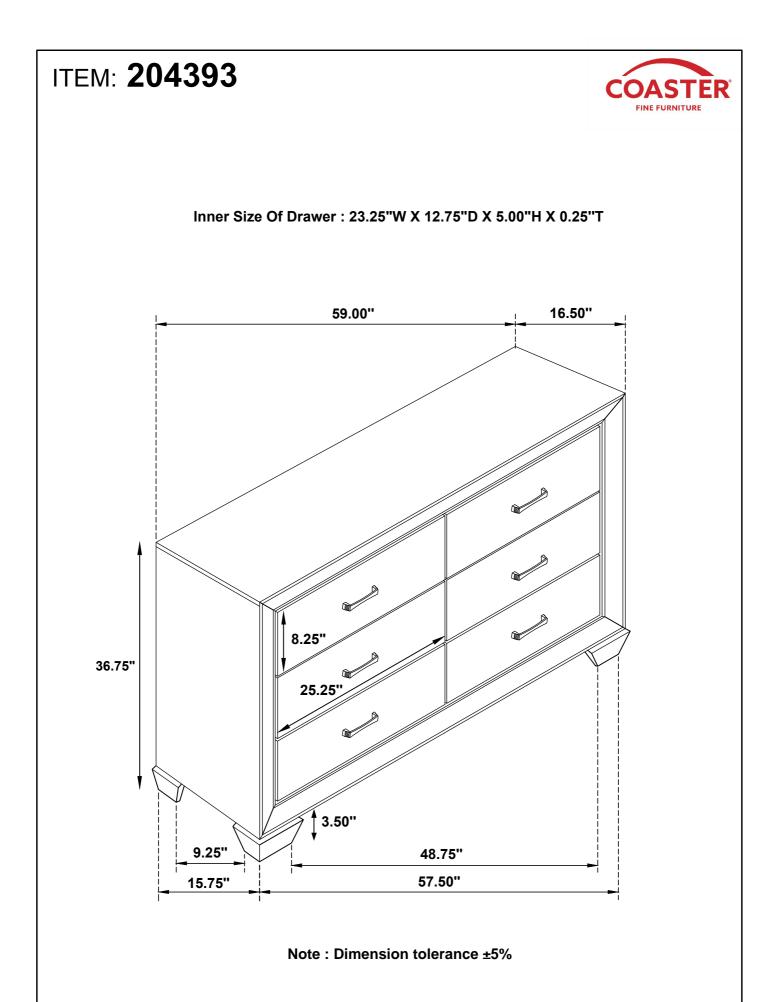

## ITEM: 204393 ASSEMBLY INSTRUCTIONS

#### **ASSEMBLY TIPS:**

- 1 . Remove hardware from box and sort by size.
- 2. Please check to see that all hardware and parts are present prior to start of assembly.
- 3. Please follow attached instructions in the same sequence as numbered to assure fast & easy assembly.

#### WARNING !

- 1 . Don't attempt to repair or modify parts that are broken or defective. Please contact the store immediately.
- 2. This product is for home use only and not intended for commercial establishment.