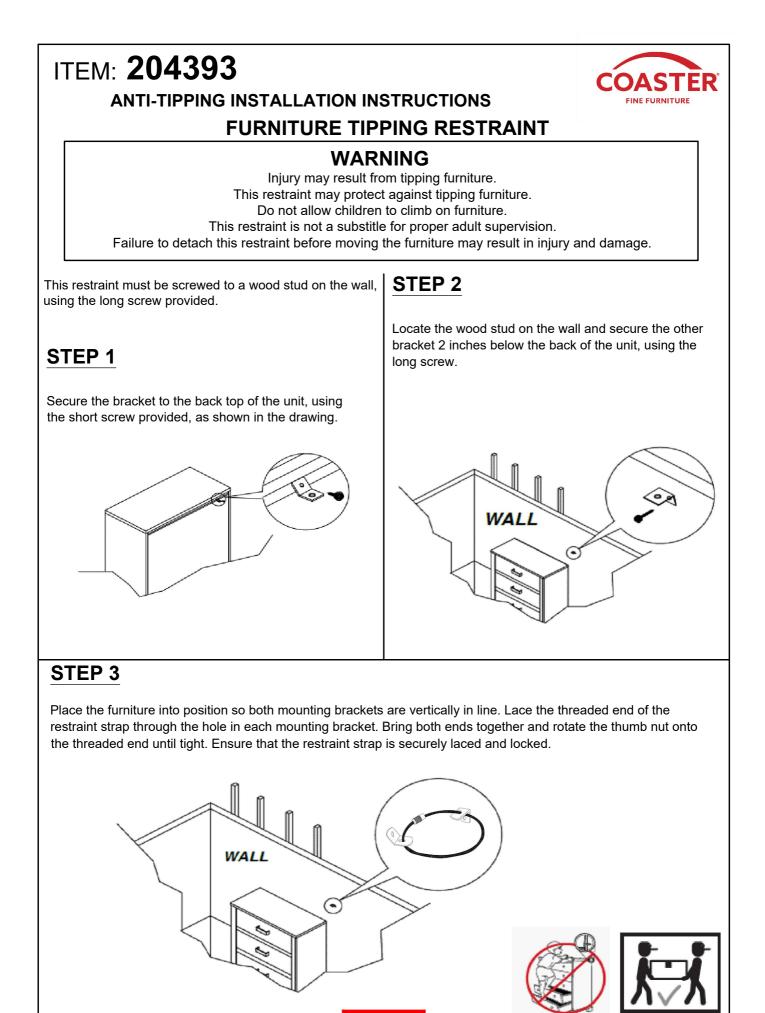

## ITEM: 204393 ASSEMBLY INSTRUCTIONS

#### **ASSEMBLY TIPS:**

- 1 . Remove hardware from box and sort by size.
- 2. Please check to see that all hardware and parts are present prior to start of assembly.
- 3. Please follow attached instructions in the same sequence as numbered to assure fast & easy assembly.

#### WARNING !

- 1 . Don't attempt to repair or modify parts that are broken or defective. Please contact the store immediately.
- 2. This product is for home use only and not intended for commercial establishment.