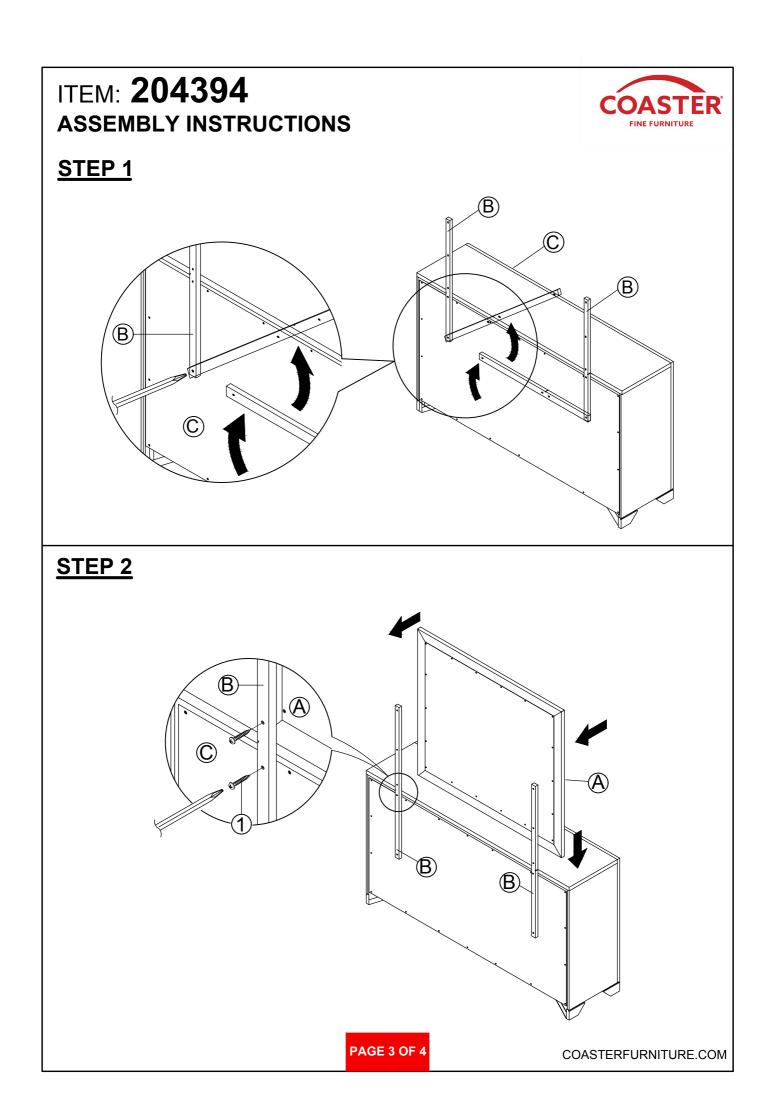

MPLETE





PAGE 4 OF 6



PAGE 5 OF 6





# ASSEMBLY INSTRUCTIONS COASTER FINE FURNITURE



Fine Furniture for every stage of life



REVISION 0 : 06/17/2015 REVISION 1 : 06/24/2016 REVISION 2 : 01/21/2020

PAGE 1 OF 4

### ITEM: 204394 ASSEMBLY INSTRUCTIONS



#### **ASSEMBLY TIPS:**

- 1 . Remove hardware from box and sort by size.
- 2. Please check to see that all hardware and parts are present prior to start of assembly.
- 3. Please follow attached instructions in the same sequence as numbered to assure fast & easy assembly.



#### WARNING !

- 1 . Don't attempt to repair or modify parts that are broken or defective. Please contact the store immediately.
- 2. This product is for home use only and not intended for commercial establishment.





20 MINUTES

## PARTS IDENTIFICATION





#### ITEM: 204394 ASSEMBLY INSTRUCTIONS STEP 3 COMPLETE







PAGE 4 OF 4