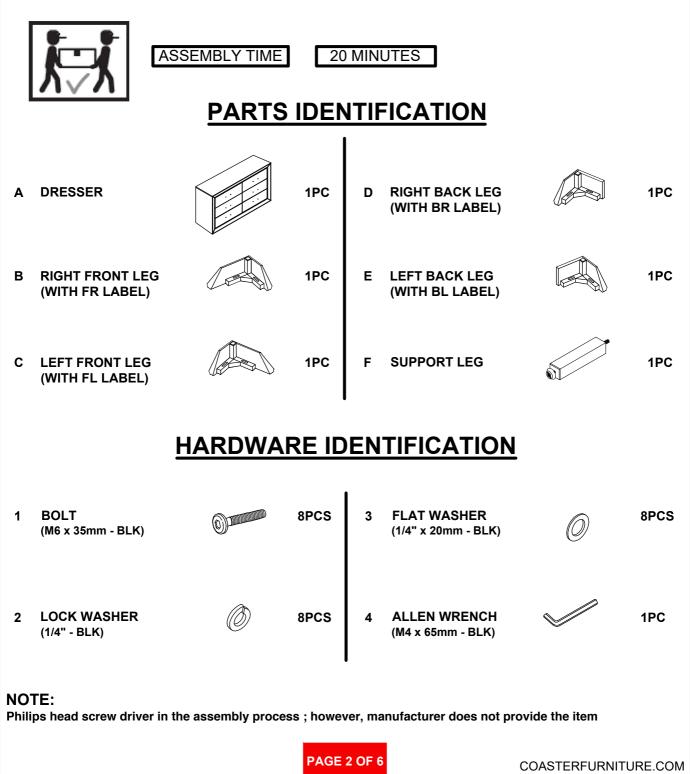

## ITEM: 204393 ASSEMBLY INSTRUCTIONS



#### **ASSEMBLY TIPS:**

- 1 . Remove hardware from box and sort by size.
- 2. Please check to see that all hardware and parts are present prior to start of assembly.
- 3. Please follow attached instructions in the same sequence as numbered to assure fast & easy assembly.



#### WARNING !

- 1 . Don't attempt to repair or modify parts that are broken or defective. Please contact the store immediately.
- 2. This product is for home use only and not intended for commercial establishment.





### ITEM: 204393 ASSEMBLY INSTRUCTIONS



STEP 3 COMPLETE





PAGE 4 OF 6



PAGE 5 OF 6





# ASSEMBLY INSTRUCTIONS COASTER FINE FURNITURE



Fine Furniture for every stage of life



REVISION 0 : 06/17/2015 REVISION 1 : 06/24/2016 REVISION 2 : 01/21/2020

PAGE 1 OF 4

### ITEM: 204394 ASSEMBLY INSTRUCTIONS



#### **ASSEMBLY TIPS:**

- 1 . Remove hardware from box and sort by size.
- 2. Please check to see that all hardware and parts are present prior to start of assembly.
- 3. Please follow attached instructions in the same sequence as numbered to assure fast & easy assembly.



#### WARNING !

- 1 . Don't attempt to repair or modify parts that are broken or defective. Please contact the store immediately.
- 2. This product is for home use only and not intended for commercial esta