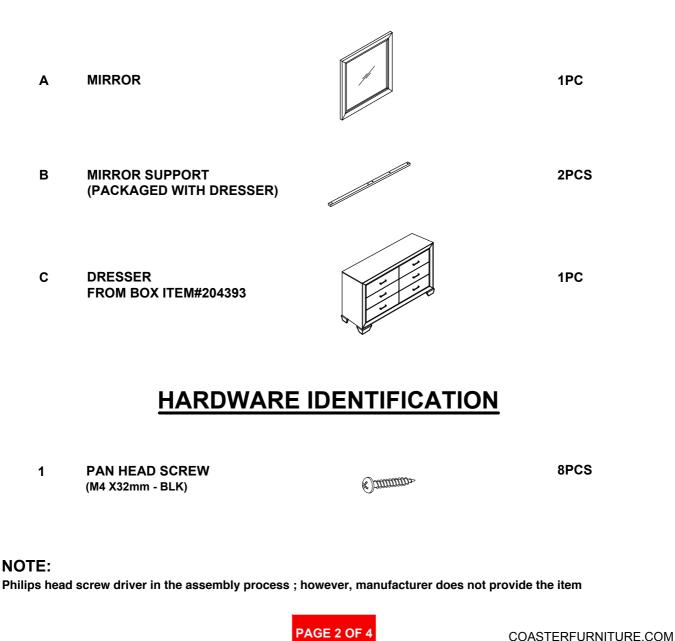

COMPLETE





PAGE 4 OF 6



PAGE 5 OF 6





# ASSEMBLY INSTRUCTIONS COASTER FINE FURNITURE



Fine Furniture for every stage of life



REVISION 0 : 06/17/2015 REVISION 1 : 06/24/2016 REVISION 2 : 01/21/2020

PAGE 1 OF 4

### ITEM: 204394 ASSEMBLY INSTRUCTIONS



#### **ASSEMBLY TIPS:**

- 1 . Remove hardware from box and sort by size.
- 2. Please check to see that all hardware and parts are present prior to start of assembly.
- 3. Please follow attached instructions in the same sequence as numbered to assure fast & easy assembly.



#### WARNING !

- 1 . Don't attempt to repair or modify parts that are broken or defective. Please contact the store immediately.
- 2. This product is for home use only and not intended for commercial establishment.





20 MINUTES

## PARTS IDENTIFICATION





#### ITEM: 204394 ASSEMBLY INSTRUCTIONS STEP 3 COMPLETE







PAGE 4 OF 4