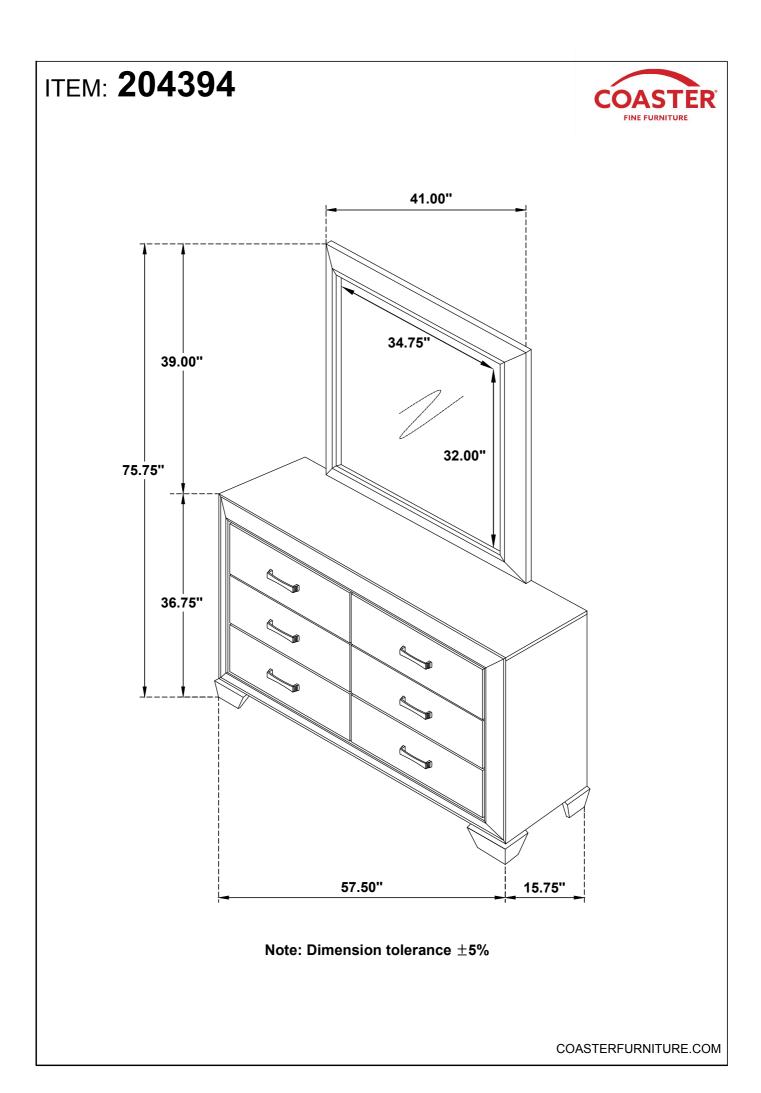

NE FURNITURE



Fine Furniture for every stage of life



REVISION 0 : 06/17/2015 REVISION 1 : 06/24/2016 REVISION 2 : 01/21/2020

PAGE 1 OF 4

### ITEM: 204394 ASSEMBLY INSTRUCTIONS



#### **ASSEMBLY TIPS:**

- 1 . Remove hardware from box and sort by size.
- 2. Please check to see that all hardware and parts are present prior to start of assembly.
- 3. Please follow attached instructions in the same sequence as numbered to assure fast & easy assembly.



#### WARNING !

- 1 . Don't attempt to repair or modify parts that are broken or defective. Please contact the store immediately.
- 2. This product is for home use only and not intended for commercial establishment.





20 MINUTES

## PARTS IDENTIFICATION





#### ITEM: 204394 ASSEMBLY INSTRUCTIONS STEP 3 COMPLETE







PAGE 4 OF 4