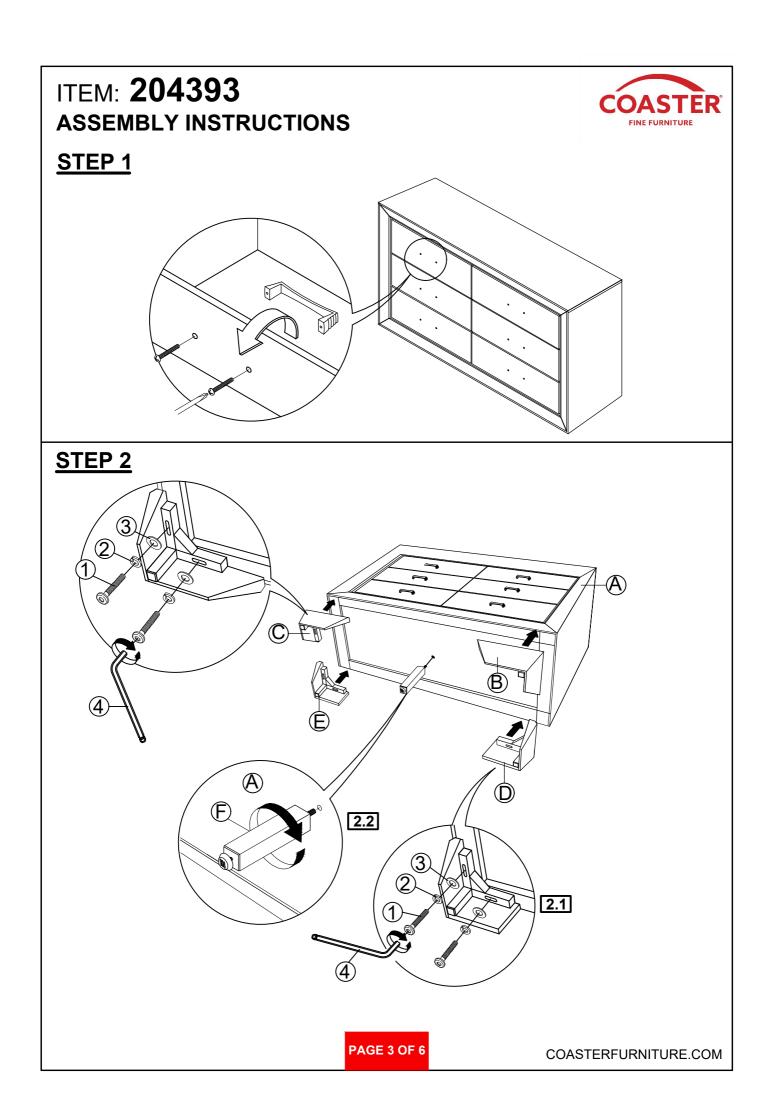

## ITEM: 204393 ASSEMBLY INSTRUCTIONS



#### **ASSEMBLY TIPS:**

- 1 . Remove hardware from box and sort by size.
- 2. Please check to see that all hardware and parts are present prior to start of assembly.
- 3. Please follow attached instructions in the same sequence as numbered to assure fast & easy assembly.



#### WARNING !

- 1 . Don't attempt to repair or modify parts that are broken or defective. Please contact the store immediately.
- 2. This product is for home use only and not intended for commercial establishment.





### ITEM: 204393 ASSEMBLY INSTRUCTIONS



STEP 3 COMPLETE





PAGE 4 OF 6



PAGE 5 OF 6





# ASSEMBLY INSTRUCTIONS COASTER FINE FURNITURE



Fine Furniture for every stage of life



REVISION 0 : 06/17/2015 REVISION 1 : 06/24/2016 REVISION 2 : 01/21/2020

PAGE 1 OF 4

### ITEM: 204394 ASSEMBLY INSTRUCTIONS



#### **ASSEMBLY TIPS:**

- 1 . Remove hardware from box and sort by size.
- 2. Please check to see that all hardware and parts are present prior to start of assembly.
- 3. Please follow attached instructions in the same sequence as numbered to assure fast & easy assembly.



#### WARNING !

- 1 . Don't attempt to repair or modify parts that are broken or defective. Please contact the store immediately.
- 2. This product is for home use only and not intended for commercial establ