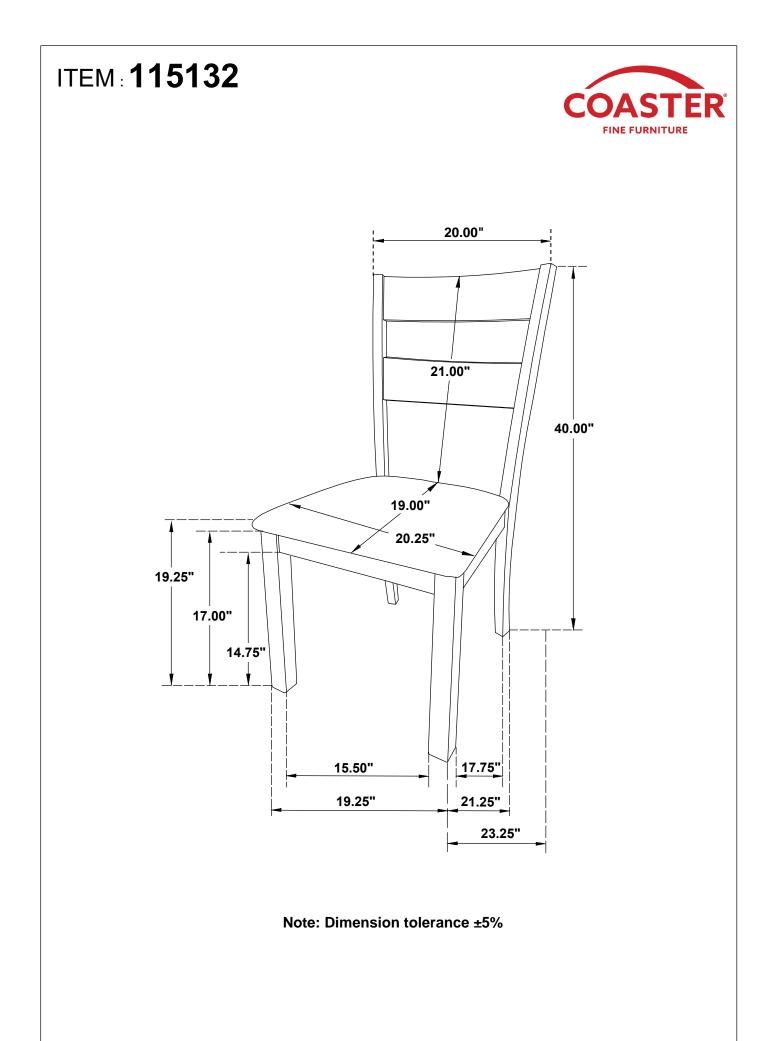

AGE 1 OF 4

COASTERFURNITURE.COM

## ITEM: 115132

#### **ASSEMBLY INSTRUCTIONS**



#### **ASSEMBLY TIPS :**

- 1. Remove hardware from box and sort by size.
- 2. Please check to see that all hardware and parts are present prior to start of assembly.
- 3. Please follow attached instructions in the same sequence as numbered to assure fast & easy assembly.



#### WARNING !

- 1. Don't attempt to repair or modify parts that are broken or defective.Please contact the store immediately.
- 2. This product is for home use only and not intended for commercial establishments.



6 FLAT WASHER (5/16" - RBW)

PAGE 2 OF 4

 $\cap$ 

COASTERFURNITURE.COM

10PCS

## ITEM: 115132 ASSEMBLY INSTRUCTIONS



### STEP 1



### ITEM: 115132 ASSEMBLY INSTRUCTIONS

STEP 3 COMPLETE







COASTERFURNITURE.COM



COASTERFURNITURE.COM