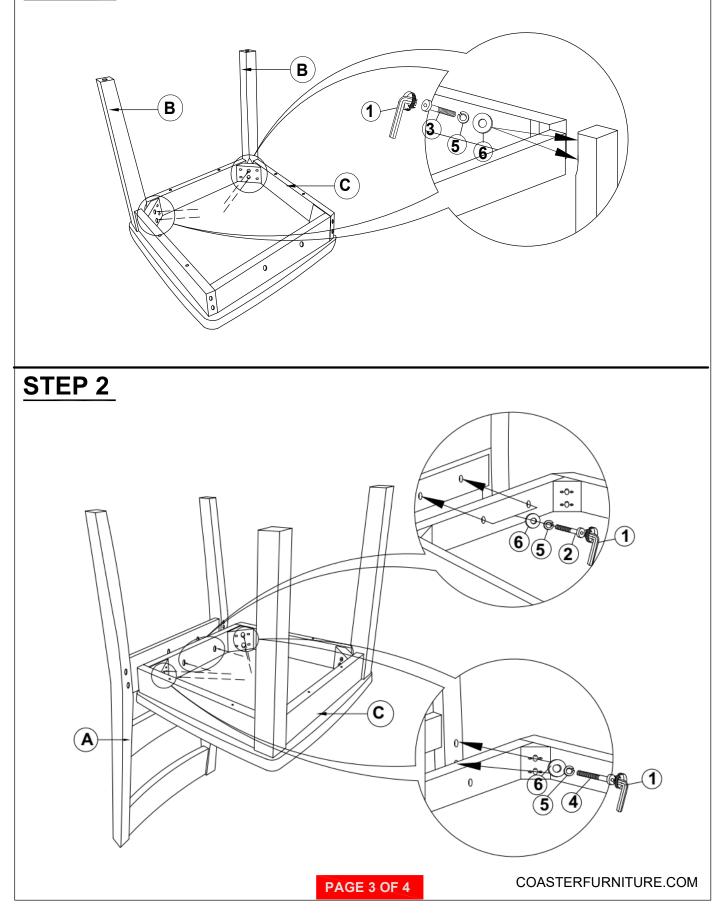

niture for every stage of life

# 115132 *Dining Side Chair*

REVISION 0: 12/19/2021

PAGE 1 OF 4

COASTERFURNITURE.COM

## ITEM: 115132

#### **ASSEMBLY INSTRUCTIONS**



#### **ASSEMBLY TIPS :**

- 1. Remove hardware from box and sort by size.
- 2. Please check to see that all hardware and parts are present prior to start of assembly.
- 3. Please follow attached instructions in the same sequence as numbered to assure fast & easy assembly.



#### WARNING !

- 1. Don't attempt to repair or modify parts that are broken or defective.Please contact the store immediately.
- 2. This product is for home use only and not intended for commercial establishments.



6 FLAT WASHER (5/16" - RBW)

PAGE 2 OF 4

 $\cap$ 

COASTERFURNITURE.COM

10PCS

## ITEM: 115132 ASSEMBLY INSTRUCTIONS



### STEP 1



### ITEM: 115132 ASSEMBLY INSTRUCTIONS

STEP 3 COMPLETE







COASTERFURNITURE.COM



COASTERFURNITURE.COM