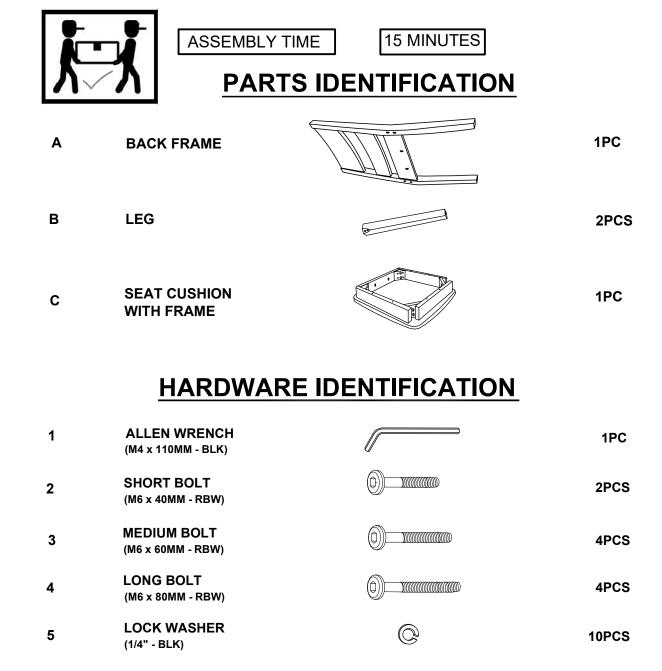

## ASSEMBLY INSTRUCTIONS COASTER FINE FURNITURE



Fine Furniture for every stage of life

# 115132 *Dining Side Chair*

REVISION 0: 12/19/2021

PAGE 1 OF 4

COASTERFURNITURE.COM

## ITEM: 115132

#### **ASSEMBLY INSTRUCTIONS**



#### **ASSEMBLY TIPS :**

- 1. Remove hardware from box and sort by size.
- 2. Please check to see that all hardware and parts are present prior to start of assembly.
- 3. Please follow attached instructions in the same sequence as numbered to assure fast & easy assembly.



#### WARNING !

- 1. Don't attempt to repair or modify parts that are broken or defective.Please contact the store immediately.
- 2. This product is for home use only and not intended for commercial establishments.



6 FLAT WASHER (5/16" - RBW)

PAGE 2 OF 4

 $\cap$ 

COASTERFURNITURE.COM

10PCS

## ITEM: 115132 ASSEMBLY INSTRUCTIONS



### STEP 1



### ITEM: 115132 ASSEMBLY INSTRUCTIONS

STEP 3 COMPLETE







COASTERFURNITURE.COM



COASTERFURNITURE.COM