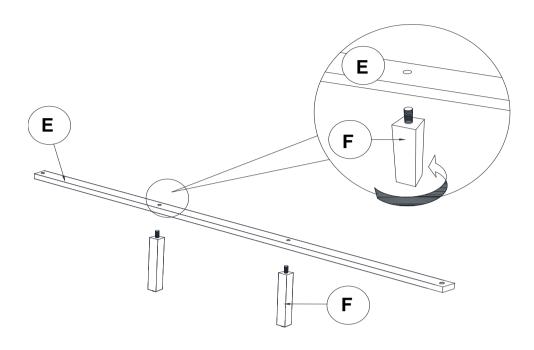

6PCS | 4 ALLEN WRENCH<br>(M4 x 60mm - BLK)       |          | 1PC  |
|---|--------------------------------------|---|------|-------------------------------------------|----------|------|
| 2 | LOCK WASHER<br>(1/4" - BLK)          |   | 6PCS | FLAT HEAD<br>5 SCREW<br>(M4 x 32mm - RBW) | <u> </u> | 8PCS |
| 3 | FLAT WASHER<br>(1/4"ID x 13mm - BLK) |   | 6PCS |                                           |          |      |

#### NOTE:

Phillips head screw driver is required in the assembly process; however, manufacturer does not provide this item.



### **ASSEMBLY INSTRUCTIONS**

### STEP 1



Note: Please take note of the marking sticker ( L & R) on the headboard legs.

# STEP 2



\*\*BACK VIEW\*\*

## STEP 3



PAGE 3 OF 4

COASTERFURNITURE.COM



### **ASSEMBLY INSTRUCTIONS**

# STEP 4



## STEP 5



# STEP 6 COMPLETE





COASTERFURNITURE.COM

PAGE 4 OF 4



Inner Size: 73.25"W x 86.00"D



Note: Dimension tolerance ±5%