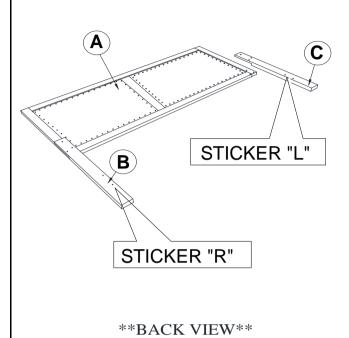

### STEP 1

Note: Please take note of the marking sticker ( L & R) on the headboard legs.

# STEP 2

\*\*BACK VIEW\*\*