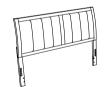

#### <u>B1 (BOX 1)</u>

| Α | HEADBOARD<br>PANEL        | 1PC | D FOOTBOARD                           | 1PC  |
|---|---------------------------|-----|---------------------------------------|------|
| В | RIGHT<br>HEADBOARD<br>LEG | 1PC | E BED SLAT                            | 4PCS |
| С | LEFT<br>HEADBOARD<br>LEG  | 1PC | BED SLAT<br>F SUPPORT WITH<br>LEVELER | 8PCS |

### B2 (BOX 2)

G BED RAIL 2PCS

202091KW(B1)
FROM BOX 1
HEADBOARD
COMPLETE

1PC

20209KW(B1) D FROM BOX 1 FOOTBOARD

1PC