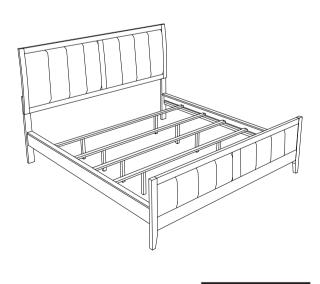

# STEP 6 COMPLETE

COASTERFURNITURE.COM

PAGE 4 OF 4

Inner Size: 73.25"W x 86.00"D

Note: Dimension tolerance ±5%