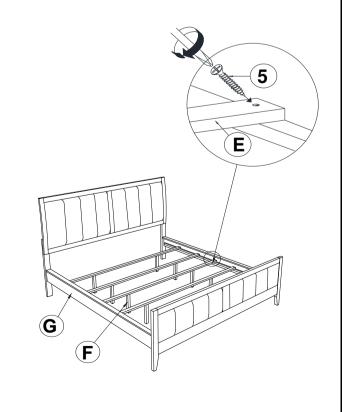

EN WRENCH<br>(M4 x 60mm - BLK)       |          | 1PC  |
|---|--------------------------------------|---|------|-------------------------------------------|----------|------|
| 2 | LOCK WASHER<br>(1/4" - BLK)          |   | 6PCS | FLAT HEAD<br>5 SCREW<br>(M4 x 32mm - RBW) | <u> </u> | 8PCS |
| 3 | FLAT WASHER<br>(1/4"ID x 13mm - BLK) |   | 6PCS |                                           |          |      |

#### NOTE:

Phillips head screw driver is required in the assembly process; however, manufacturer does not provide this item.



### **ASSEMBLY INSTRUCTIONS**

### STEP 1



Note: Please take note of the marking sticker ( L & R) on the headboard legs.

# STEP 2



\*\*BACK VIEW\*\*

## STEP 3



PAGE 3 OF 4

COASTERFURNITURE.COM



### **ASSEMBLY INSTRUCTIONS**

# STEP 4



## STEP 5



# STEP 6 COMPLETE





COASTERFURNITURE.COM

PAGE 4 OF 4



Inner Size: 73.25"W x 86.00"D



Note: Dimension tolerance ±5%