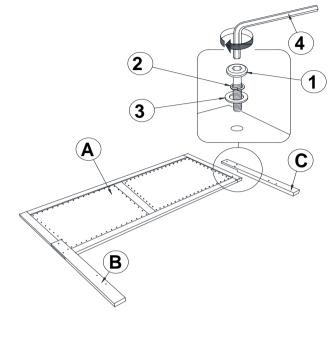

N

### Z-B1 (BOX 1) - HARDWARE PACK IS LOCATED IN 202091KW(B1)

| 1 | BOLT<br>(M6 x 35mm - BLK)            | 0 | 6PCS | 4 ALLEN WRENCH<br>(M4 x 60mm - BLK)       |          | 1PC  |
|---|--------------------------------------|---|------|-------------------------------------------|----------|------|
| 2 | LOCK WASHER<br>(1/4" - BLK)          |   | 6PCS | FLAT HEAD<br>5 SCREW<br>(M4 x 32mm - RBW) | <u> </u> | 8PCS |
| 3 | FLAT WASHER<br>(1/4"ID x 13mm - BLK) |   | 6PCS |                                           |          |      |

#### NOTE:

Phillips head screw driver is required in the assembly process; however, manufacturer does not provide this item.



### **ASSEMBLY INSTRUCTIONS**

### STEP 1



Note: Please take note of the marking sticker ( L & R) on the headboard legs.

# STEP 2



\*\*BACK VIEW\*\*

## STEP 3



PAGE 3 OF 4

COASTERFURNITURE.COM



### **ASSEMBLY INSTRUCTIONS**

# STEP 4



## STEP 5



# STEP 6 COMPLETE





COASTERFURNITURE.COM

PAGE 4 OF 4



Inner Size: 73.25"W x 86.00"D



Note: Dimension tolerance ±5%