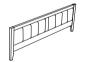

#### <u>B1 (BOX 1)</u>

| Α | HEADBOARD<br>PANEL        | 1PC | D FOOTBOARD                           | 1PC  |
|---|---------------------------|-----|---------------------------------------|------|
| В | RIGHT<br>HEADBOARD<br>LEG | 1PC | E BED SLAT                            | 4PCS |
| С | LEFT<br>HEADBOARD<br>LEG  | 1PC | BED SLAT<br>F SUPPORT WITH<br>LEVELER | 8PCS |

### B2 (BOX 2)

G BED RAIL 2PCS

202091KW(B1)
FROM BOX 1
HEADBOARD
COMPLETE

1PC

20209KW(B1) D FROM BOX 1 FOOTBOARD

1PC