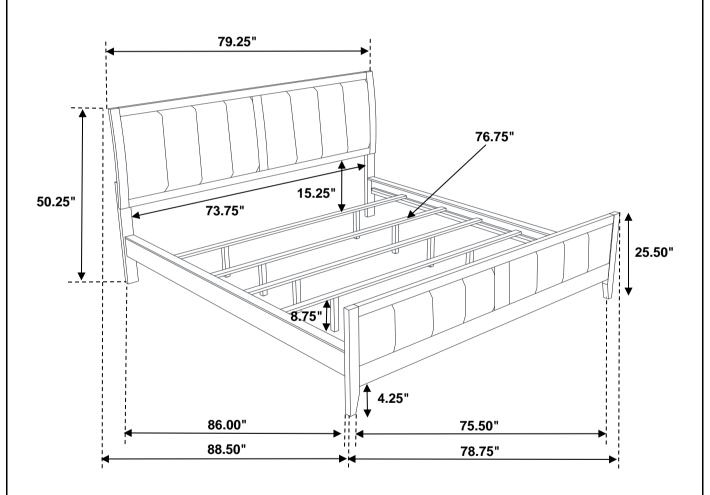

# STEP 6 COMPLETE

COASTERFURNITURE.COM

PAGE 4 OF 4

Inner Size: 73.25"W x 86.00"D

Note: Dimension tolerance ±5%