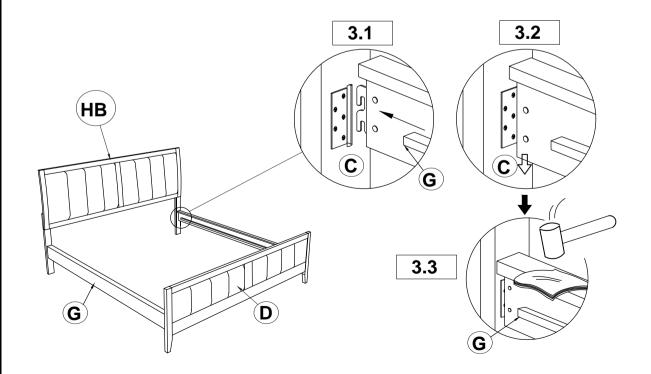

ACK IS LOCATED IN 202091KW(B1)

| 1 | BOLT<br>(M6 x 35mm - BLK)            | 0 | 6PCS | 4 ALLEN WRENCH<br>(M4 x 60mm - BLK)       |          | 1PC  |
|---|--------------------------------------|---|------|-------------------------------------------|----------|------|
| 2 | LOCK WASHER<br>(1/4" - BLK)          |   | 6PCS | FLAT HEAD<br>5 SCREW<br>(M4 x 32mm - RBW) | <u> </u> | 8PCS |
| 3 | FLAT WASHER<br>(1/4"ID x 13mm - BLK) |   | 6PCS |                                           |          |      |

#### NOTE:

Phillips head screw driver is required in the assembly process; however, manufacturer does not provide this item.



### **ASSEMBLY INSTRUCTIONS**

### STEP 1



Note: Please take note of the marking sticker ( L & R) on the headboard legs.

# STEP 2



\*\*BACK VIEW\*\*

## STEP 3



PAGE 3 OF 4

COASTERFURNITURE.COM



### **ASSEMBLY INSTRUCTIONS**

# STEP 4



## STEP 5



# STEP 6 COMPLETE





COASTERFURNITURE.COM

PAGE 4 OF 4



Inner Size: 73.25"W x 86.00"D



Note: Dimension tolerance ±5%