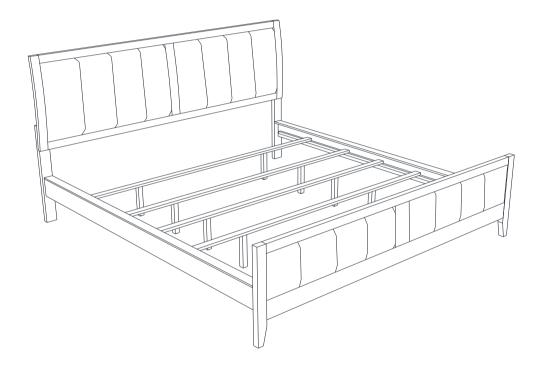

### **PARTS IDENTIFICATION**

#### <u>B1 (BOX 1)</u>

| Α | HEADBOARD<br>PANEL        | 1PC | D FOOTBOARD                           | 1PC  |
|---|---------------------------|-----|---------------------------------------|------|
| В | RIGHT<br>HEADBOARD<br>LEG | 1PC | E BED SLAT                            | 4PCS |
| С | LEFT<br>HEADBOARD<br>LEG  | 1PC | BED SLAT<br>F SUPPORT WITH<br>LEVELER | 8PCS |

### B2 (BOX 2)

G BED RAIL 2PCS

202091KW(B1)
FROM BOX 1
HEADBOARD
COMPLETE

1PC

20209KW(B1) D FROM BOX 1 FOOTBOARD

1PC