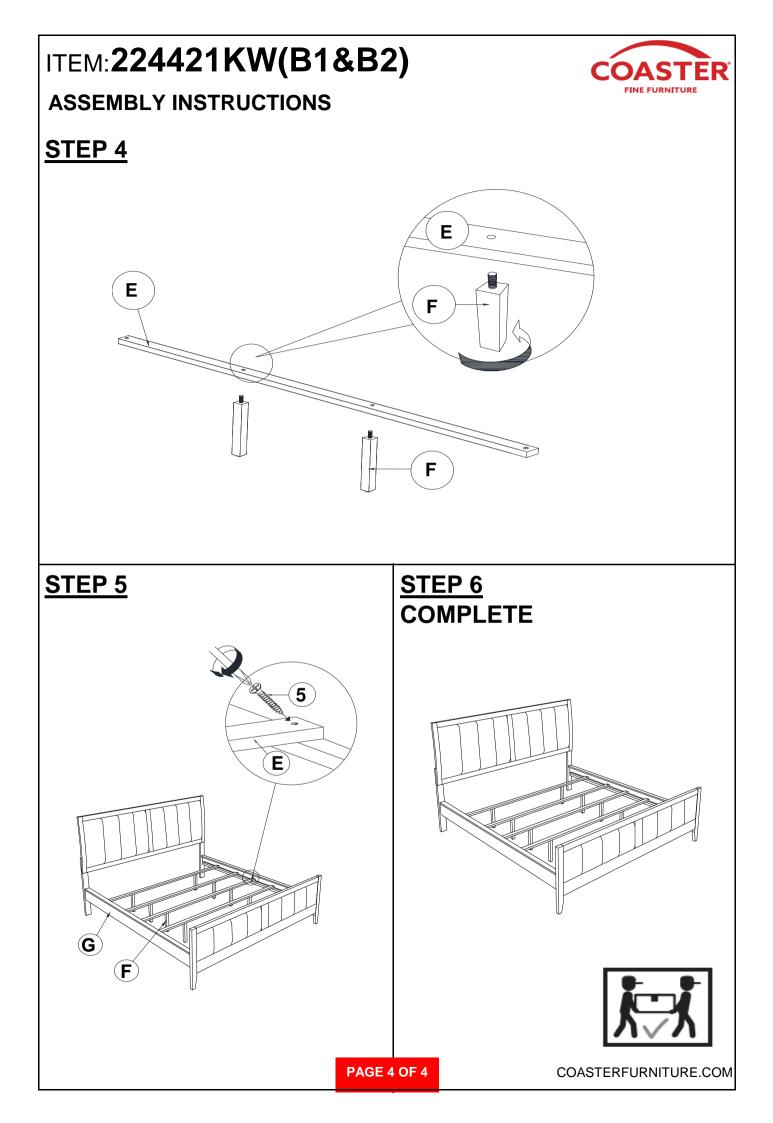

## ASSEMBLY INSTRUCTIONS COASTER FINE FURNITURE



Fine Furniture for every stage of life



REVISION 0 : 12/03/2024

PAGE 1 OF 4

COASTERFURNITURE.COM

## ITEM: 224421KW(B1&B2) ASSEMBLY INSTRUCTIONS



## ASSEMBLY TIPS:

- 1. Remove hardware from box and sort by size.
- 2. Please check to see that all hardware and parts are present prior to start of assembly.
- 3. Please follow attached instructions in the same sequence as numbered to assure fast & easy assembly.



## WARNING!

1. Don't attempt to repair or modify parts that are broken or defective. Please contact the store immediately.

2. This product is for home use only and not intended for commercial establishments.