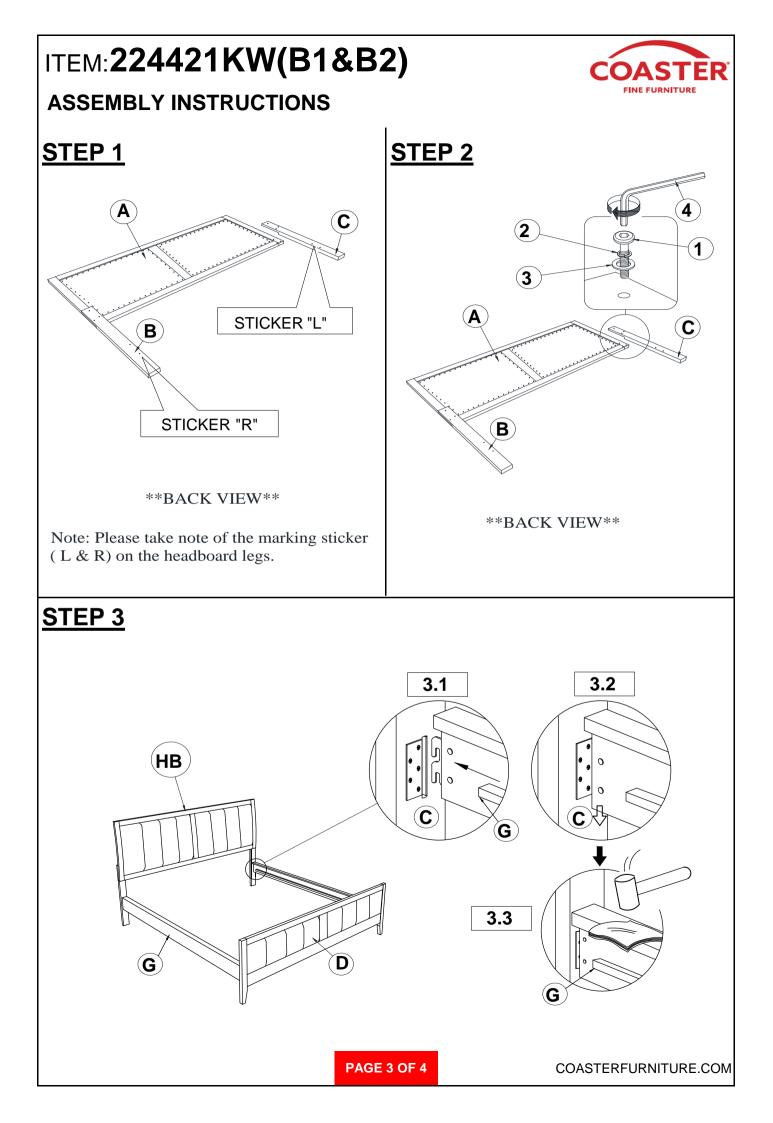

## ASSEMBLY INSTRUCTIONS COASTER FINE FURNITURE



Fine Furniture for every stage of life



REVISION 0 : 12/03/2024

PAGE 1 OF 4

COASTERFURNITURE.COM

## ITEM: 224421KW(B1&B2) ASSEMBLY INSTRUCTIONS



## ASSEMBLY TIPS:

- 1. Remove hardware from box and sort by size.
- 2. Please check to see that all hardware and parts are present prior to start of assembly.
- 3. Please follow attached instructions in the same sequence as numbered to assure fast & easy assembly.



## WARNING!

1. Don't attempt to repair or modify parts that are broken or defective. Please contact the store immediately.

2. This product is for home use only and not intended for commercial establishments.