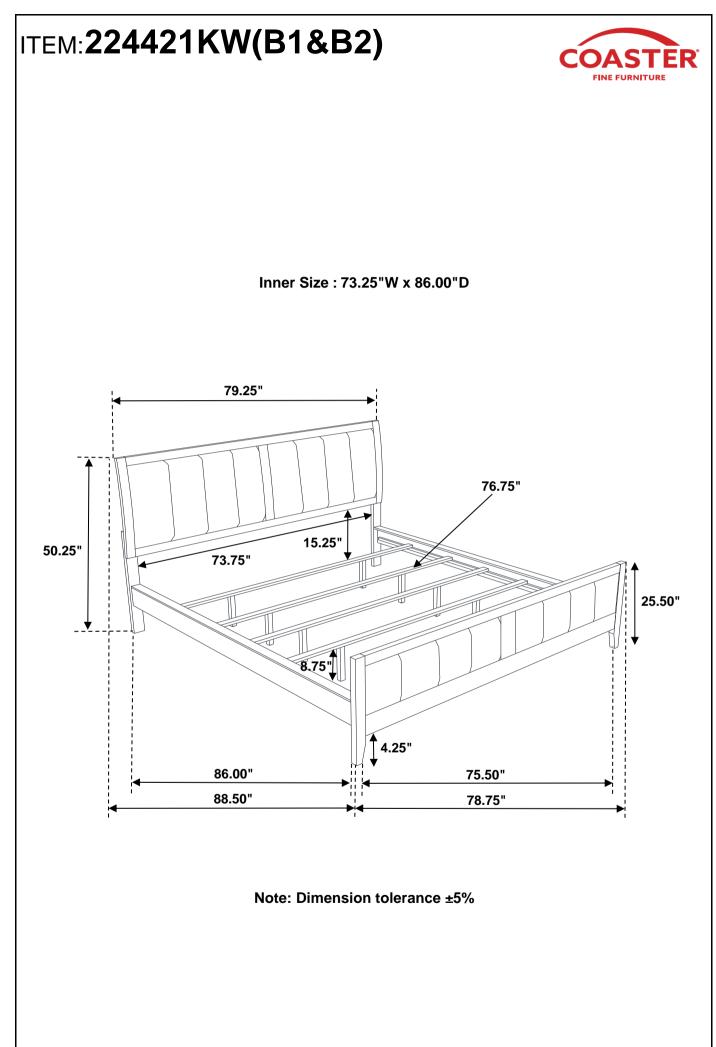

## ASSEMBLY INSTRUCTIONS COASTER FINE FURNITURE



Fine Furniture for every stage of life



REVISION 0 : 12/03/2024

PAGE 1 OF 4

COASTERFURNITURE.COM

## ITEM: 224421KW(B1&B2) ASSEMBLY INSTRUCTIONS



## ASSEMBLY TIPS:

- 1. Remove hardware from box and sort by size.
- 2. Please check to see that all hardware and parts are present prior to start of assembly.
- 3. Please follow attached instructions in the same sequence as numbered to assure fast & easy assembly.



## WARNING!

1. Don't attempt to repair or modify parts that are broken or defective. Please contact the store immediately.

2. This product is for home use only and not intended for commercial establishments.