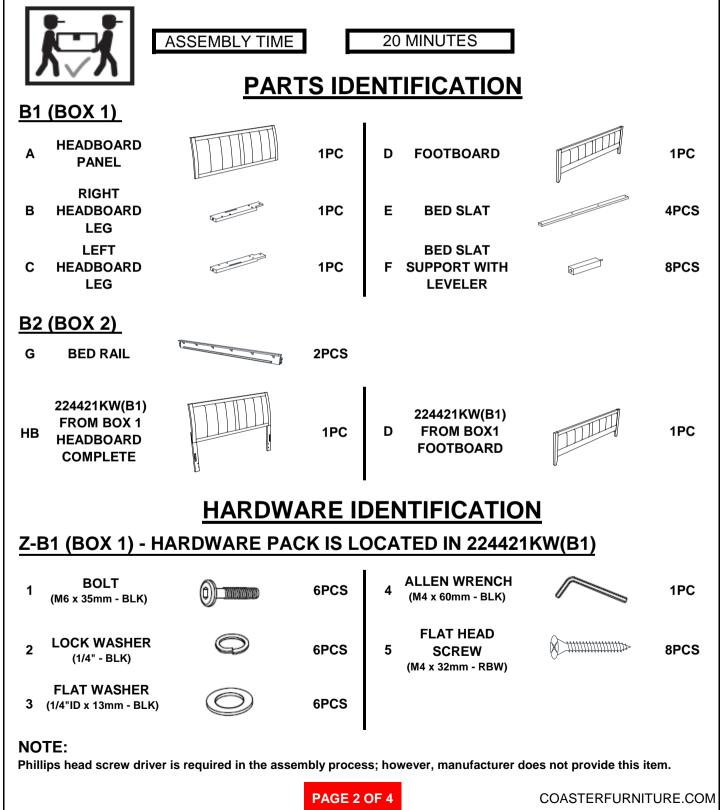

## ASSEMBLY INSTRUCTIONS COASTER FINE FURNITURE



Fine Furniture for every stage of life



REVISION 0 : 12/03/2024

PAGE 1 OF 4

COASTERFURNITURE.COM

## ITEM: 224421KW(B1&B2) ASSEMBLY INSTRUCTIONS



## ASSEMBLY TIPS:

- 1. Remove hardware from box and sort by size.
- 2. Please check to see that all hardware and parts are present prior to start of assembly.
- 3. Please follow attached instructions in the same sequence as numbered to assure fast & easy assembly.



## WARNING!

1. Don't attempt to repair or modify parts that are broken or defective. Please contact the store immediately.

2. This product is for home use only and not intended for commercial establishments.