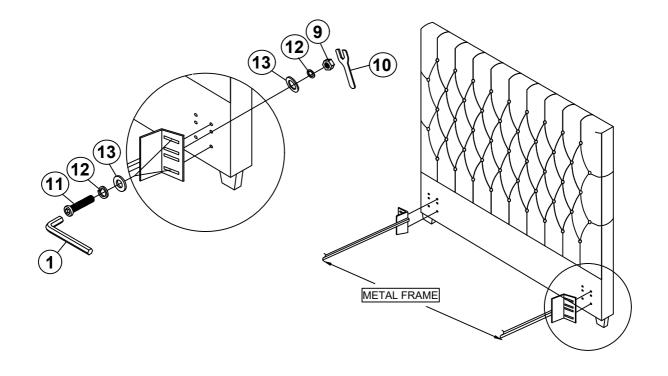

#### Z-B1(BOX1) - HARDWARE PACK IS LOCATED IN 300007F(B1)

| 1  | ALLEN WRENCH<br>(5mm - RBW)        | 1PC   | 2  | FLAT WASHER<br>(Ø5/16" - RBW)      | 2PCS    |
|----|------------------------------------|-------|----|------------------------------------|---------|
| 3  | BOLT<br>(Ø5/16" x 70mm - RBW)      | 2PCS  |    |                                    |         |
| 9  | HEX NUT<br>(6mm x 13mm x 13 - RBW) | 6PCS  | 10 | WRENCH<br>(14mm - RBW)             | <br>1PC |
| 11 | BOLT<br>(Ø1/4" x 38mm - RBW)       | 6PCS  | 12 | SMALL LOCK WASHER<br>(Ø1/4" - RBW) | 12PCS   |
| 13 | SMALL FLAT WASHER<br>(Ø1/4" - RBW) | 12PCS |    |                                    |         |

# STEP 2 COMPLETE

PAGE 3 OF 3

COASTERFURNITURE.COM