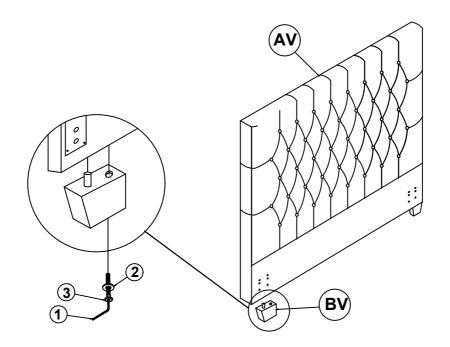

#### **PARTS IDENTIFICATION**

**B1 (BOX 1)** 

AV HEADBOARD PANEL

1PC

**BV HEADBOARD LEG** 

2PCS

### STEP 1