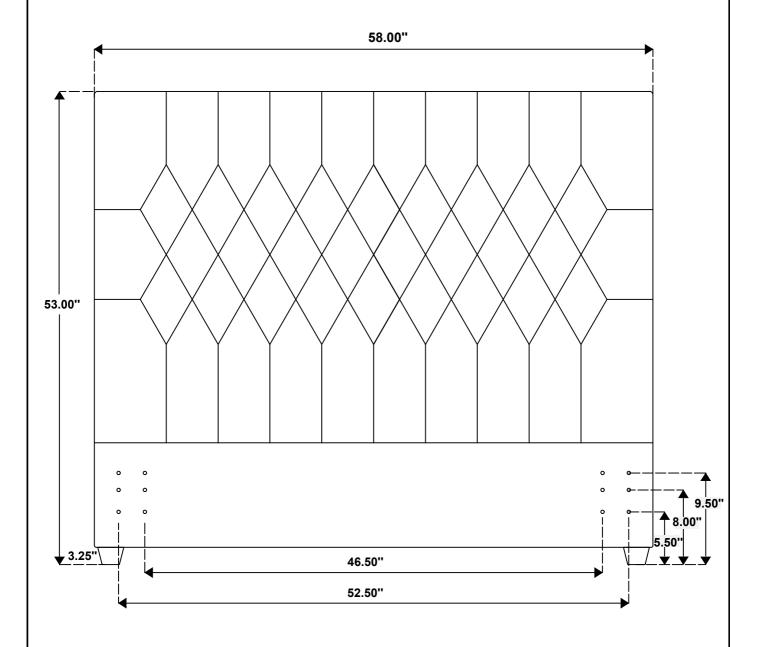

## ITEM: 300007F(B1)

Inner Size: 55.00"W X 76.00"D

**Note: Dimension tolerance ±5%** 

COASTERFURNITURE.COM