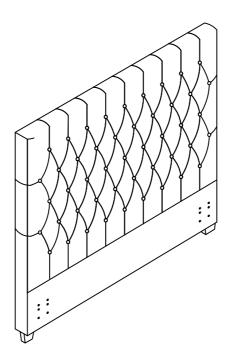

# ASSEMBLY INSTRUCTIONS COASTER FINE FURNITURE

Fine Furniture for every stage of life

300529KE(B1) Eastern King Headboard

## ITEM: 300529KE(B1)

Inner Size: 76.75"W X 81.25"D

**Note: Dimension tolerance ±5%** 

COASTERFURNITURE.COM