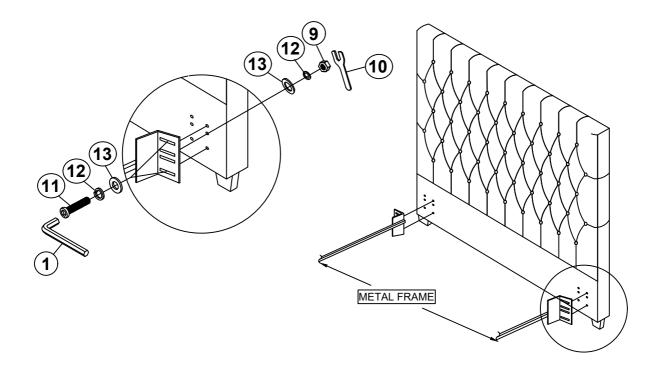

## STEP 1

## STEP 2 COMPLETE

PAGE 3 OF 3

COASTERFURNITURE.COM

#### Z-B1(BOX1) - HARDWARE PACK IS LOCATED IN 300529KE(B1)

| 1  | ALLEN WRENCH<br>(5mm - BLK)        | 1PC   | 2  | FLAT WASHER<br>(Ø5/16" - BLK)      | 2PCS    |
|----|------------------------------------|-------|----|------------------------------------|---------|
| 3  | BOLT<br>(Ø5/16" x 70mm - BLK)      | 2PCS  |    |                                    |         |
| 9  | HEX NUT<br>(6mm x 13mm x 13 - BLK) | 6PCS  | 10 | WRENCH<br>(14mm - BLK)             | <br>1PC |
| 11 | BOLT<br>(Ø1/4" x 38mm - BLK)       | 6PCS  | 12 | SMALL LOCK WASHER<br>(Ø1/4" - BLK) | 12PCS   |
| 13 | SMALL FLAT WASHER<br>(Ø1/4" - BLK) | 12PCS |    |                                    |         |