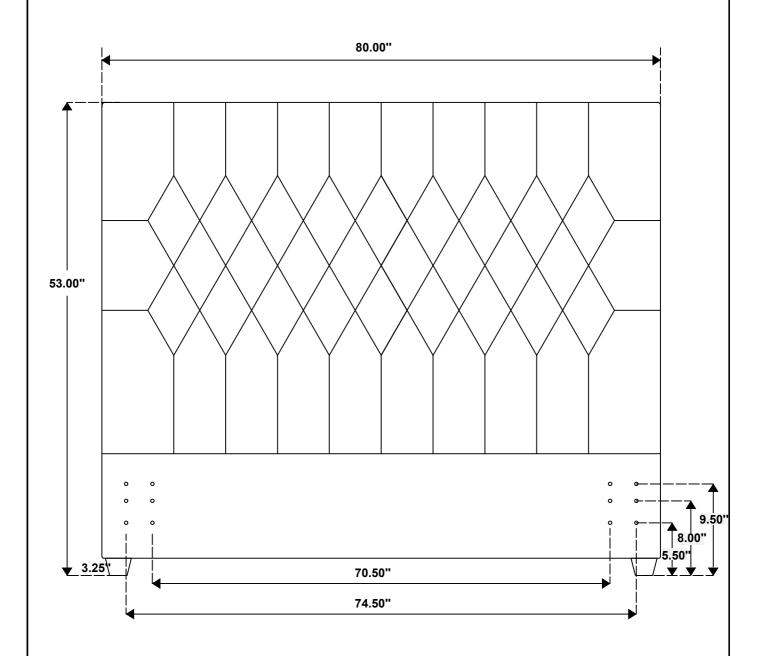

## ITEM: 300529KE(B1)

Inner Size: 76.75"W X 81.25"D

**Note: Dimension tolerance ±5%** 

COASTERFURNITURE.COM