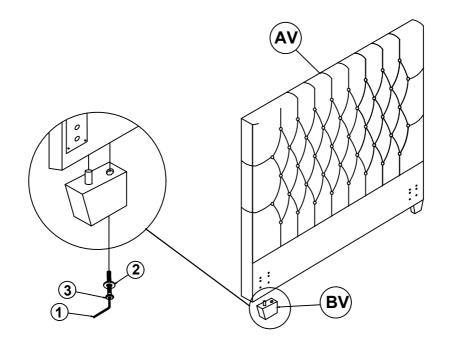

## STEP 1

#### **PARTS IDENTIFICATION**

**B1 (BOX 1)** 

AV HEADBOARD PANEL

1PC

**BV HEADBOARD LEG** 

2PCS

#### Z-B1(BOX1) - HARDWARE PACK IS LOCATED IN 300529KE(B1)

| 1  | ALLEN WRENCH<br>(5mm - BLK)        | 1PC   | 2  | FLAT WASHER<br>(Ø5/16" - BLK)      | 2PCS    |
|----|------------------------------------|-------|----|------------------------------------|---------|
| 3  | BOLT<br>(Ø5/16" x 70mm - BLK)      | 2PCS  |    |                                    |         |
| 9  | HEX NUT<br>(6mm x 13mm x 13 - BLK) | 6PCS  | 10 | WRENCH<br>(14mm - BLK)             | <br>1PC |
| 11 | BOLT<br>(Ø1/4" x 38mm - BLK)       | 6PCS  | 12 | SMALL LOCK WASHER<br>(Ø1/4" - BLK) | 12PCS   |
| 13 | SMALL FLAT WASHER<br>(Ø1/4" - BLK) | 12PCS |    |                                    |         |