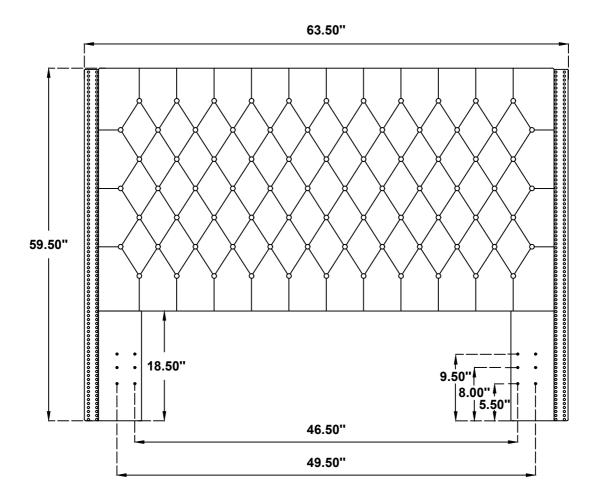

### ITEM: 301405F(B1)

Inner Size: 55.00"W X 76.00"D

Note: Dimension tolerance ±5%