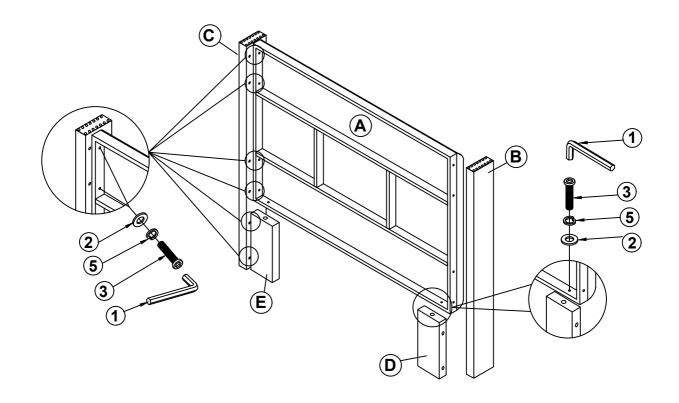

#### PARTS IDENTIFICATION

A HEADBOARD PANEL

1PC

B LEFT HEADBOARD LEG

1PC

C RIGHT HEADBOARD LEG

1PC

D LEFT WOOD CLEAT

1PC

E RIGHT WOOD CLEAT

1PC

#### STEP 1