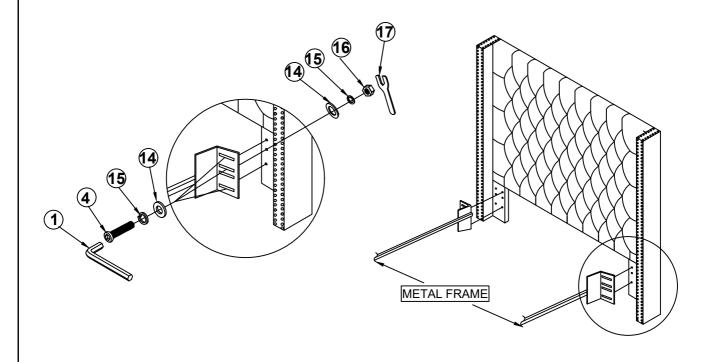

#### STEP 1

#### Z-B1 (BOX 1) - HARDWARE PACK IS LOCATED IN 301405F(B1)

1 ALLEN WRENCH (5mm - BLK)

1PC

2 BIG FLAT WASHER (Ø 5/16" - BLK)

14PCS

3 LONG BOLT (Ø 5/16" x 50mm - BLK)

14PCS

4 SHORT BOLT (Ø 1/4" x 40mm - BLK)

6PCS

5 BIG LOCK WASHER (Ø 5/16" - BLK)

14PCS

14 SMALL FLAT WASHER (Ø 1/4" - BLK)

12PCS

15 SMALL LOCK WASHER (Ø 1/4" - BLK)

12PCS

16 HEX NUT

(6mm x 13mm x 13 - BLK)

6PCS

17 WRENCH (14mm - BLK)

1PC

PAGE 2 OF 3

COASTERFURNITURE.COM