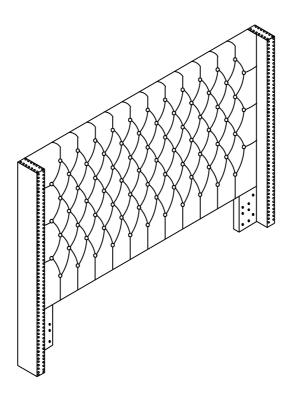

#### PARTS IDENTIFICATION

A HEADBOARD PANEL

1PC

B LEFT HEADBOARD LEG

1PC

C RIGHT HEADBOARD LEG

1PC

D LEFT WOOD CLEAT

1PC

E RIGHT WOOD CLEAT

1PC