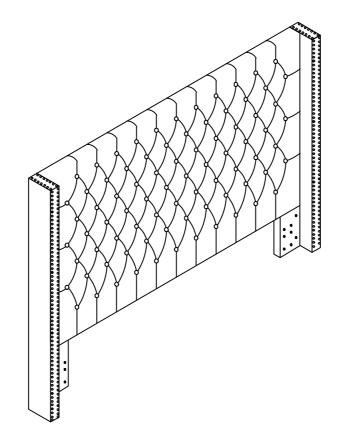

# 301405KE(B1) Eastern King Headboard

REVISION 0: 11/19/2024

PAGE 1 OF 3

COASTERFURNITURE.COM

# ITEM: 301405KE(B1)