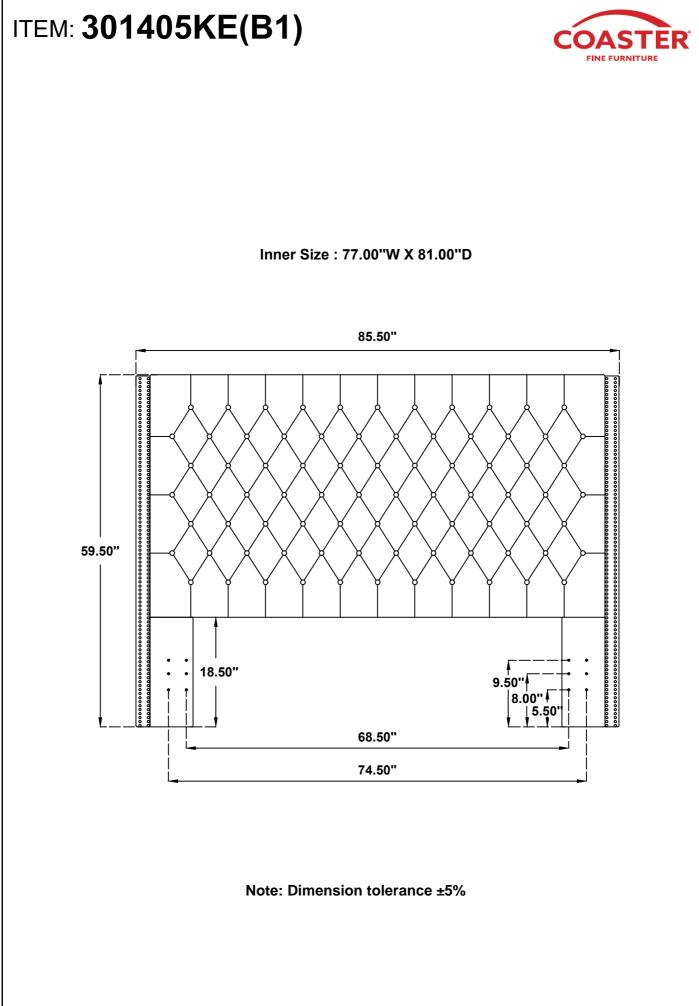

ASSEMBLY INSTRUCTIONS COASTER FINE FURNITURE



Fine Furniture for every stage of life

# 301405KE(B1) Eastern King Headboard

REVISION 0: 11/19/2024

PAGE 1 OF 3

COASTERFURNITURE.COM

# ITEM: 301405KE(B1)



### **ASSEMBLY INSTRUCTIONS**

#### **ASSEMBLY TIPS:**

- 1. Remove hardware from box and sort by size.
- 2. Please check to see that all hardware and parts are present prior to start of assembly.
- 3. Please follow attached instructions in the same sequence as numbered to assure fast & easy assembly.



#### WARNING!

1. Don't attempt to repair or modify parts that are broken or defective. Please contact the store immediately.

2. This product is for home use only and not intended for commercial establishments.



## ITEM: **301405KE(B1)** ASSEMBLY INSTRUCTIONS



### **STEP 1**





COASTERFURNITURE.COM