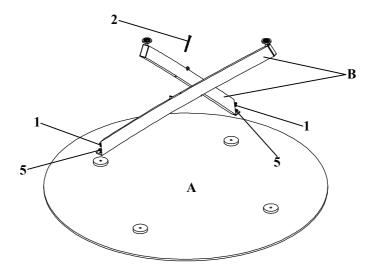

tive. Please contact the store immediately.
- 2. This product is for home use only and not intended for commercial establishments.



ASSEMBLY TIME 30 MINUTES

#### PARTS IDENTIFICATION

B1: Top

A GLASS



1PC

B2: Base

B LEG



4PCS

#### z HARDWARE IDENTIFICATION

| 1 | SHORT BOLT<br>(5/16" x 10mm SR) | <b>O</b> | 4PCS |
|---|---------------------------------|----------|------|
|   |                                 |          |      |

4 CAP (25 x 50mm SR)



4PCS

2 LONG BOLT (5/16" x 63mm SR)



5 WASHER (\$\psi\$19mm SR)



4PCS

3 LEVELER (5/16" x 18mm BLK)



6 ALLEN WRENCH (4mm)



1PC

HARDWARE PACK IS LOCATED IN 106440B2

PAGE 2 OF 5

COASTERFURNITURE.COM

## ITEM:106440 ASSEMBLY INSTRUCTIONS



STEP 1

Do not tighten until each step is completed or instructed.



#### STEP 2



# ITEM:106440 ASSEMBLY INSTRUCTIONS STEP 3





#### STEP 4



COMPLETE





### ITEM:106440 ASSEMBLY INSTRUCTIONS



Product Size: 1168 DIA X 750H (MM)

Product Size : 46" DIA X 29  $\frac{1}{2}$ "



Note: Dimension tolerance ±5%