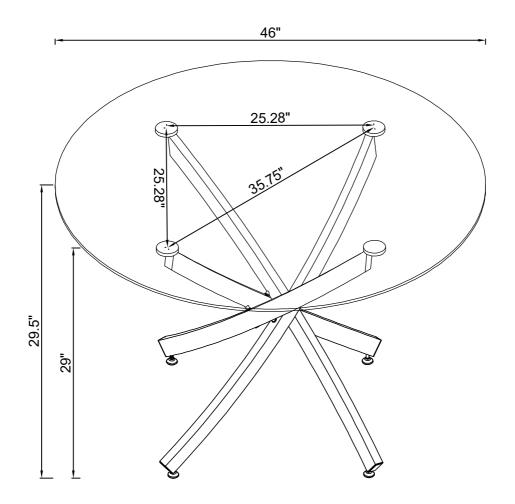

### ITEM:106440 ASSEMBLY INSTRUCTIONS

Product Size: 1168 DIA X 750H (MM)

Product Size : 46" DIA X 29  $\frac{1}{2}$ "

Note: Dimension tolerance ±5%