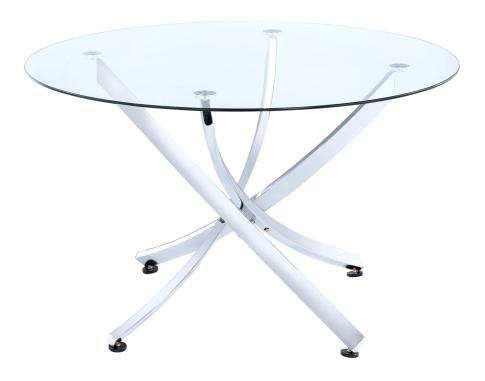

#### PARTS IDENTIFICATION

B1: Top

A GLASS

1PC

B2: Base

B LEG

4PCS

### ITEM:106440 ASSEMBLY INSTRUCTIONS

Product Size: 1168 DIA X 750H (MM)

Product Size : 46" DIA X 29  $\frac{1}{2}$ "

Note: Dimension tolerance ±5%