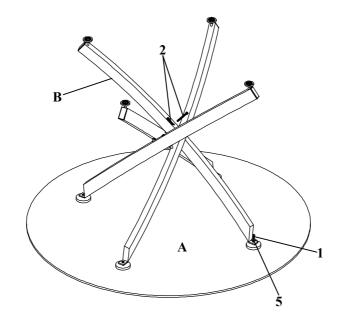

#### PARTS IDENTIFICATION

B1: Top

A GLASS

1PC

B2: Base

B LEG

4PCS

## ITEM:106440 ASSEMBLY INSTRUCTIONS

STEP 1

Do not tighten until each step is completed or instructed.