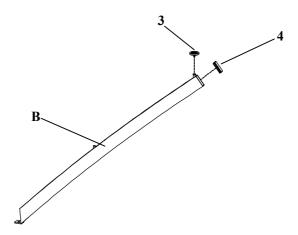

## ITEM:106440 ASSEMBLY INSTRUCTIONS

STEP 1

Do not tighten until each step is completed or instructed.