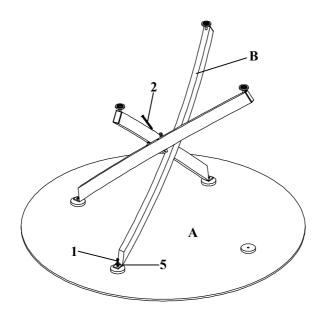

This product is for home use only and not intended for commercial establishments.



ASSEMBLY TIME 30 MINUTES

#### PARTS IDENTIFICATION

B1: Top

A GLASS



1PC

B2: Base

B LEG



4PCS

#### z HARDWARE IDENTIFICATION

| 1 | SHORT BOLT<br>(5/16" x 10mm SR) | <b>O</b> | 4PCS |
|---|---------------------------------|----------|------|
|   |                                 |          |      |

4 CAP (25 x 50mm SR)



4PCS

2 LONG BOLT (5/16" x 63mm SR)



5 WASHER (\$\psi\$19mm SR)



4PCS

3 LEVELER (5/16" x 18mm BLK)



6 ALLEN WRENCH (4mm)



1PC

HARDWARE PACK IS LOCATED IN 106440B2

PAGE 2 OF 5

COASTERFURNITURE.COM

## ITEM:106440 ASSEMBLY INSTRUCTIONS



STEP 1

Do not tighten until each step is completed or instructed.



#### STEP 2



# ITEM:106440 ASSEMBLY INSTRUCTIONS STEP 3





#### STEP 4



COMPLETE





### ITEM:106440 ASSEMBLY INSTRUCTIONS



Product Size: 1168 DIA X 750H (MM)

Product Size : 46" DIA X 29  $\frac{1}{2}$ "



Note: Dimension tolerance ±5%