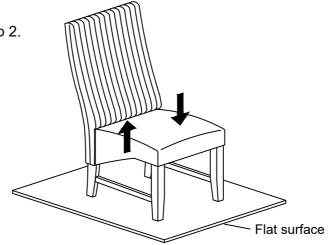

# ITEM: 106387 ASSEMBLY INSTRUCTIONS STEP 4

a. Make sure the chair is level (adjust the chair seat up/down if necessary)

b. Fully tighten all the screw from step 2.