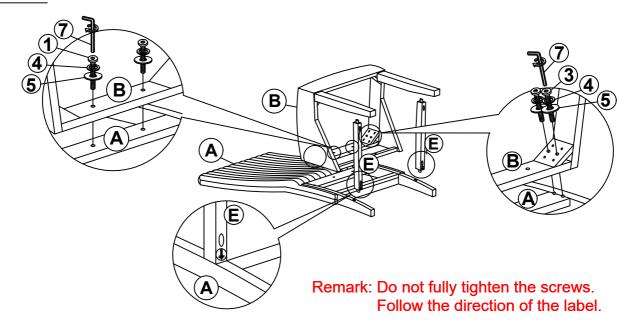

TION**

| 1 | SHORT BOLT<br>(M6 x 40MM - RBW)      | (0))))))))))))) | 2PCS  |
|---|--------------------------------------|-----------------|-------|
| 2 | MEDIUM BOLT<br>(M6 x 60MM - RBW)     |                 | 4PCS  |
| 3 | LONG BOLT<br>(M6 x 80MM - RBW)       |                 | 4PCS  |
| 4 | LOCK WASHER<br>(M6 x 12MM - RBW)     |                 | 10PCS |
| 5 | FLAT WASHER<br>(M6 x 19MM - RBW)     |                 | 10PCS |
| 6 | FLAT HEAD SCREW<br>(M4 x 38MM - RBW) |                 | 6PCS  |
| 7 | ALLEN WRENCH<br>(M4 x 100MM - BLK)   |                 | 1PC   |

#### NOTE:

Quantities shown are for one chair.

Phillips head screw driver is required in the assembly process; however, manufacturer does not provide this item.

# ITEM: 106387 ASSEMBLY INSTRUCTIONS STEP 1





# STEP 2



# STEP 3



PAGE 3 OF 4

COASTERFURNITURE.COM

# ITEM: 106387 ASSEMBLY INSTRUCTIONS STEP 4



a. Make sure the chair is level (adjust the chair seat up/down if necessary)

b. Fully tighten all the screw from step 2.



## STEP 5



# STEP 6 COMPLETE





ITEM: **106387** 





Note: Dimension tolerance ±5%