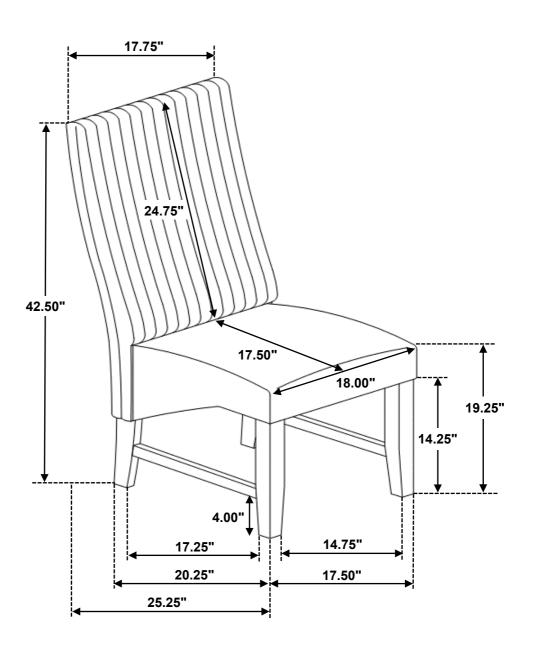

| 4PCS  |
| 4 | LOCK WASHER<br>(M6 x 12MM - RBW)     |                 | 10PCS |
| 5 | FLAT WASHER<br>(M6 x 19MM - RBW)     |                 | 10PCS |
| 6 | FLAT HEAD SCREW<br>(M4 x 38MM - RBW) |                 | 6PCS  |
| 7 | ALLEN WRENCH<br>(M4 x 100MM - BLK)   |                 | 1PC   |

#### NOTE:

Quantities shown are for one chair.

Phillips head screw driver is required in the assembly process; however, manufacturer does not provide this item.

# ITEM: 106387 ASSEMBLY INSTRUCTIONS STEP 1





# STEP 2



# STEP 3



PAGE 3 OF 4

COASTERFURNITURE.COM

# ITEM: 106387 ASSEMBLY INSTRUCTIONS STEP 4



a. Make sure the chair is level (adjust the chair seat up/down if necessary)

b. Fully tighten all the screw from step 2.



## STEP 5



# STEP 6 COMPLETE





ITEM: **106387** 





Note: Dimension tolerance ±5%