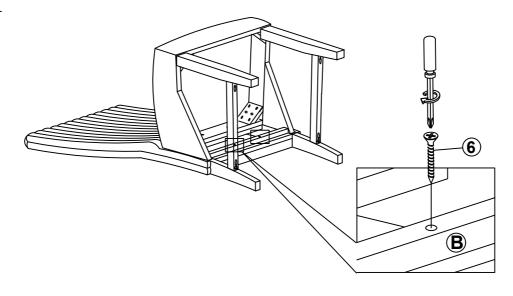

# STEP 3

PAGE 3 OF 4

COASTERFURNITURE.COM

# ITEM: 106387 ASSEMBLY INSTRUCTIONS STEP 4

a. Make sure the chair is level (adjust the chair seat up/down if necessary)

b. Fully tighten all the screw from step 2.