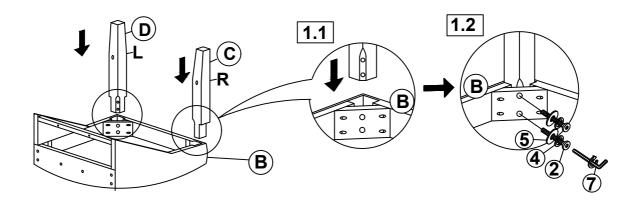

E IDENTIFICATION**

| 1 | SHORT BOLT<br>(M6 x 40MM - RBW)      | (0))))))))))))) | 2PCS  |
|---|--------------------------------------|-----------------|-------|
| 2 | MEDIUM BOLT<br>(M6 x 60MM - RBW)     |                 | 4PCS  |
| 3 | LONG BOLT<br>(M6 x 80MM - RBW)       |                 | 4PCS  |
| 4 | LOCK WASHER<br>(M6 x 12MM - RBW)     |                 | 10PCS |
| 5 | FLAT WASHER<br>(M6 x 19MM - RBW)     |                 | 10PCS |
| 6 | FLAT HEAD SCREW<br>(M4 x 38MM - RBW) |                 | 6PCS  |
| 7 | ALLEN WRENCH<br>(M4 x 100MM - BLK)   |                 | 1PC   |

#### NOTE:

Quantities shown are for one chair.

Phillips head screw driver is required in the assembly process; however, manufacturer does not provide this item.

# ITEM: 106387 ASSEMBLY INSTRUCTIONS STEP 1





# STEP 2



# STEP 3



PAGE 3 OF 4

COASTERFURNITURE.COM

# ITEM: 106387 ASSEMBLY INSTRUCTIONS STEP 4



a. Make sure the chair is level (adjust the chair seat up/down if necessary)

b. Fully tighten all the screw from step 2.



## STEP 5



# STEP 6 COMPLETE





ITEM: **106387** 





Note: Dimension tolerance ±5%