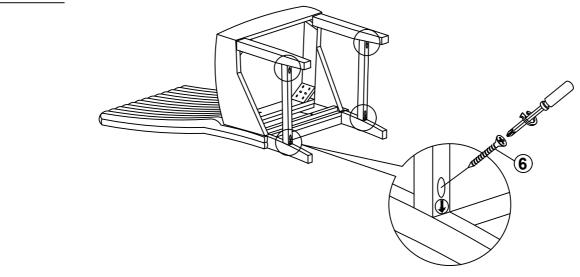

| SHORT BOLT<br>(M6 x 40MM - RBW)      | (0))))))))))))) | 2PCS  |
|---|--------------------------------------|-----------------|-------|
| 2 | MEDIUM BOLT<br>(M6 x 60MM - RBW)     |                 | 4PCS  |
| 3 | LONG BOLT<br>(M6 x 80MM - RBW)       |                 | 4PCS  |
| 4 | LOCK WASHER<br>(M6 x 12MM - RBW)     |                 | 10PCS |
| 5 | FLAT WASHER<br>(M6 x 19MM - RBW)     |                 | 10PCS |
| 6 | FLAT HEAD SCREW<br>(M4 x 38MM - RBW) |                 | 6PCS  |
| 7 | ALLEN WRENCH<br>(M4 x 100MM - BLK)   |                 | 1PC   |

#### NOTE:

Quantities shown are for one chair.

Phillips head screw driver is required in the assembly process; however, manufacturer does not provide this item.

# ITEM: 106387 ASSEMBLY INSTRUCTIONS STEP 1





# STEP 2



# STEP 3



PAGE 3 OF 4

COASTERFURNITURE.COM

# ITEM: 106387 ASSEMBLY INSTRUCTIONS STEP 4



a. Make sure the chair is level (adjust the chair seat up/down if necessary)

b. Fully tighten all the screw from step 2.



## STEP 5



# STEP 6 COMPLETE





ITEM: **106387** 





Note: Dimension tolerance ±5%