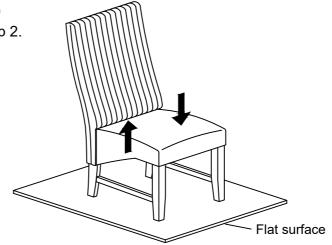

BW)       |                        | 4PCS  |
| 4 | LOCK WASHER<br>(M6 x 12MM - RBW)     |                        | 10PCS |
| 5 | FLAT WASHER<br>(M6 x 19MM - RBW)     |                        | 10PCS |
| 6 | FLAT HEAD SCREW<br>(M4 x 38MM - RBW) | <b>(4)</b> 1111111111> | 6PCS  |
| 7 | ALLEN WRENCH<br>(M4 x 100MM - BLK)   |                        | 1PC   |

#### NOTE:

Quantities shown are for one chair.

Phillips head screw driver is required in the assembly process; however, manufacturer does not provide this item.

# ITEM: 106388 ASSEMBLY INSTRUCTIONS STEP 1





# STEP 2



# STEP 3



PAGE 3 OF 4

COASTERFURNITURE.COM

# ITEM: 106388 ASSEMBLY INSTRUCTIONS STEP 4



a. Make sure the chair is level (adjust the chair seat up/down if necessary)

b. Fully tighten all the screw from step 2.



## STEP 5



# STEP 6 COMPLETE





ITEM: 106388





Note: Dimension tolerance ±5%