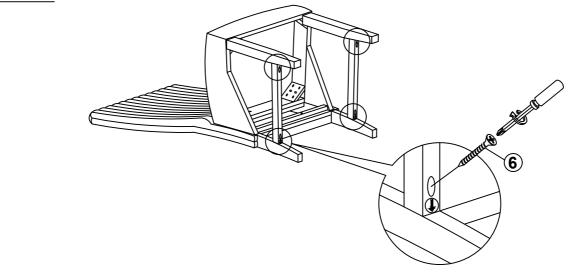

# STEP 3

PAGE 3 OF 4

COASTERFURNITURE.COM

# ITEM: 106388 ASSEMBLY INSTRUCTIONS STEP 4

a. Make sure the chair is level (adjust the chair seat up/down if necessary)

b. Fully tighten all the screw from step 2.