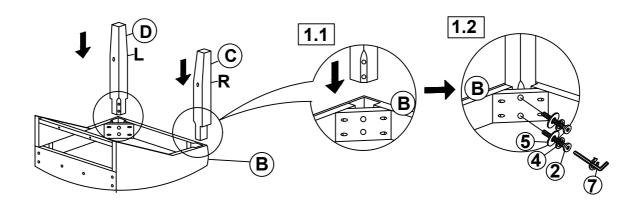

# ITEM: 106388 ASSEMBLY INSTRUCTIONS STEP 1

### **PARTS IDENTIFICATION**

| Α | BACK FRAME                     | 1PC  |
|---|--------------------------------|------|
| В | SEAT CUSHION                   | 1PC  |
| С | RIGHT FRONT LEG WITH LABEL "R" | 1PC  |
| D | LEFT FRONT LEG WITH LABEL "L"  | 1PC  |
| E | STRETCHER                      | 2PCS |

### **HARDWARE IDENTIFICATION**

| 1 | SHORT BOLT<br>(M6 x 40MM - RBW)      |                        | 2PCS  |
|---|--------------------------------------|------------------------|-------|
| 2 | MEDIUM BOLT<br>(M6 x 60MM - RBW)     | (Ø)                    | 4PCS  |
| 3 | LONG BOLT<br>(M6 x 80MM - RBW)       |                        | 4PCS  |
| 4 | LOCK WASHER<br>(M6 x 12MM - RBW)     |                        | 10PCS |
| 5 | FLAT WASHER<br>(M6 x 19MM - RBW)     |                        | 10PCS |
| 6 | FLAT HEAD SCREW<br>(M4 x 38MM - RBW) | <b>(4)</b> 1111111111> | 6PCS  |
| 7 | ALLEN WRENCH<br>(M4 x 100MM - BLK)   |                        | 1PC   |