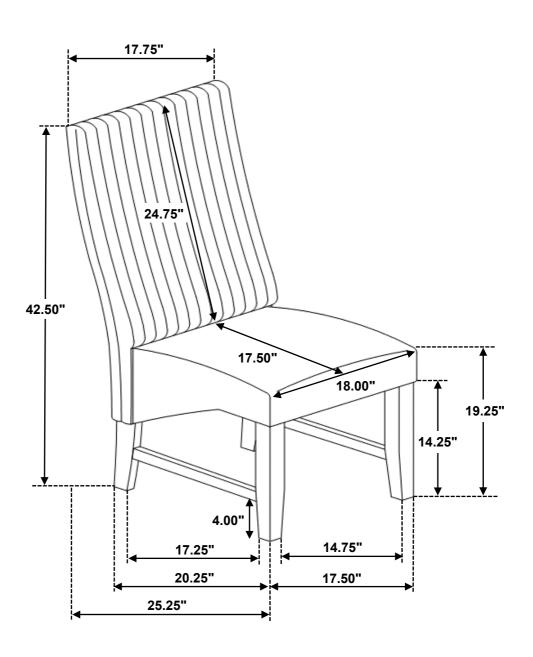

K WASHER<br>(M6 x 12MM - RBW)     |                        | 10PCS |
| 5 | FLAT WASHER<br>(M6 x 19MM - RBW)     |                        | 10PCS |
| 6 | FLAT HEAD SCREW<br>(M4 x 38MM - RBW) | <b>(4)</b> 1111111111> | 6PCS  |
| 7 | ALLEN WRENCH<br>(M4 x 100MM - BLK)   |                        | 1PC   |

#### NOTE:

Quantities shown are for one chair.

Phillips head screw driver is required in the assembly process; however, manufacturer does not provide this item.

# ITEM: 106388 ASSEMBLY INSTRUCTIONS STEP 1





# STEP 2



# STEP 3



PAGE 3 OF 4

COASTERFURNITURE.COM

# ITEM: 106388 ASSEMBLY INSTRUCTIONS STEP 4



a. Make sure the chair is level (adjust the chair seat up/down if necessary)

b. Fully tighten all the screw from step 2.



## STEP 5



# STEP 6 COMPLETE





ITEM: 106388





Note: Dimension tolerance ±5%