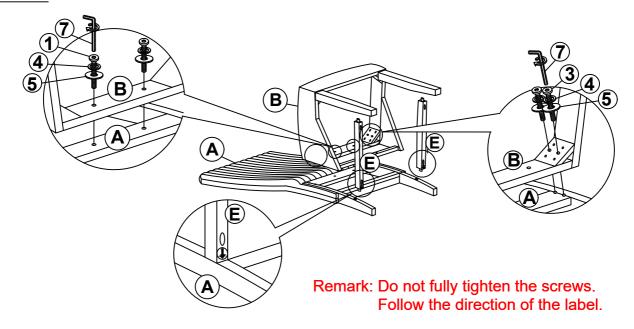

# STEP 2

### **PARTS IDENTIFICATION**

| Α | BACK FRAME                     | 1PC  |
|---|--------------------------------|------|
| В | SEAT CUSHION                   | 1PC  |
| С | RIGHT FRONT LEG WITH LABEL "R" | 1PC  |
| D | LEFT FRONT LEG WITH LABEL "L"  | 1PC  |
| E | STRETCHER                      | 2PCS |

### **HARDWARE IDENTIFICATION**

| 1 | SHORT BOLT<br>(M6 x 40MM - RBW)      |                        | 2PCS  |
|---|--------------------------------------|------------------------|-------|
| 2 | MEDIUM BOLT<br>(M6 x 60MM - RBW)     | (Ø)                    | 4PCS  |
| 3 | LONG BOLT<br>(M6 x 80MM - RBW)       |                        | 4PCS  |
| 4 | LOCK WASHER<br>(M6 x 12MM - RBW)     |                        | 10PCS |
| 5 | FLAT WASHER<br>(M6 x 19MM - RBW)     |                        | 10PCS |
| 6 | FLAT HEAD SCREW<br>(M4 x 38MM - RBW) | <b>(4)</b> 1111111111> | 6PCS  |
| 7 | ALLEN WRENCH<br>(M4 x 100MM - BLK)   |                        | 1PC   |