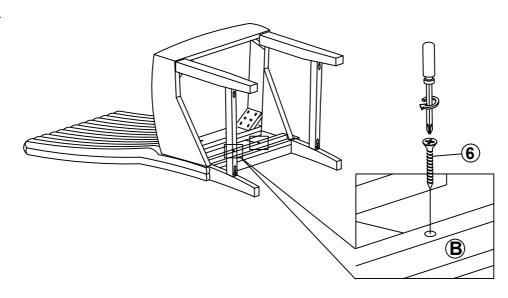

# ITEM: 106388 ASSEMBLY INSTRUCTIONS STEP 4

a. Make sure the chair is level (adjust the chair seat up/down if necessary)

b. Fully tighten all the screw from step 2.