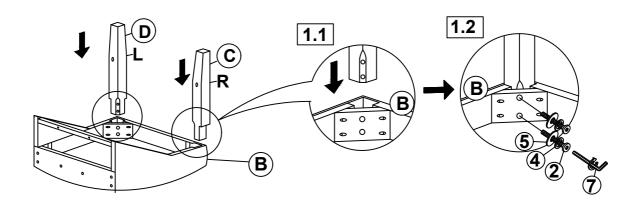

| 2PCS |

### **HARDWARE IDENTIFICATION**

| 1 | SHORT BOLT<br>(M6 x 40MM - RBW)      | (a)        | 2PCS  |
|---|--------------------------------------|------------|-------|
| 2 | MEDIUM BOLT<br>(M6 x 60MM - RBW)     |            | 4PCS  |
| 3 | LONG BOLT<br>(M6 x 80MM - RBW)       |            | 4PCS  |
| 4 | LOCK WASHER<br>(M6 x 12MM - RBW)     |            | 10PCS |
| 5 | FLAT WASHER<br>(M6 x 19MM - RBW)     |            | 10PCS |
| 6 | FLAT HEAD SCREW<br>(M4 x 38MM - RBW) | <b>(4)</b> | 6PCS  |
| 7 | ALLEN WRENCH<br>(M4 x 100MM - BLK)   |            | 1PC   |

#### NOTE:

Quantities shown are for one chair.

Phillips head screw driver is required in the assembly process; however, manufacturer does not provide this item.

# ITEM: 106389 ASSEMBLY INSTRUCTIONS STEP 1





# STEP 2



# STEP 3



PAGE 3 OF 4

COASTERFURNITURE.COM

# ITEM: 106389 ASSEMBLY INSTRUCTIONS STEP 4



a. Make sure the chair is level (adjust the chair seat up/down if necessary)

b. Fully tighten all the screw from step 2.



## STEP 5



# STEP 6 COMPLETE





PAGE 4 OF 4 COASTERFURNITURE.COM

ITEM: 106389





Note: Dimension tolerance ±5%