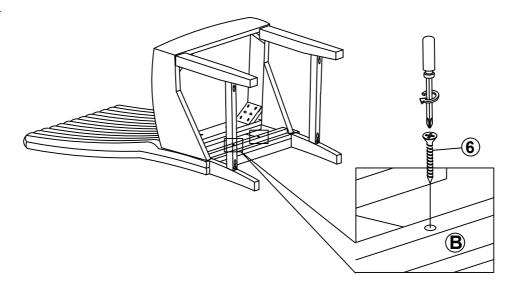

| 4PCS  |
| 3 | LONG BOLT<br>(M6 x 80MM - RBW)       |            | 4PCS  |
| 4 | LOCK WASHER<br>(M6 x 12MM - RBW)     |            | 10PCS |
| 5 | FLAT WASHER<br>(M6 x 19MM - RBW)     |            | 10PCS |
| 6 | FLAT HEAD SCREW<br>(M4 x 38MM - RBW) | <b>(4)</b> | 6PCS  |
| 7 | ALLEN WRENCH<br>(M4 x 100MM - BLK)   |            | 1PC   |

#### NOTE:

Quantities shown are for one chair.

Phillips head screw driver is required in the assembly process; however, manufacturer does not provide this item.

# ITEM: 106389 ASSEMBLY INSTRUCTIONS STEP 1





# STEP 2



# STEP 3



PAGE 3 OF 4

COASTERFURNITURE.COM

# ITEM: 106389 ASSEMBLY INSTRUCTIONS STEP 4



a. Make sure the chair is level (adjust the chair seat up/down if necessary)

b. Fully tighten all the screw from step 2.



## STEP 5



# STEP 6 COMPLETE





PAGE 4 OF 4 COASTERFURNITURE.COM

ITEM: 106389





Note: Dimension tolerance ±5%