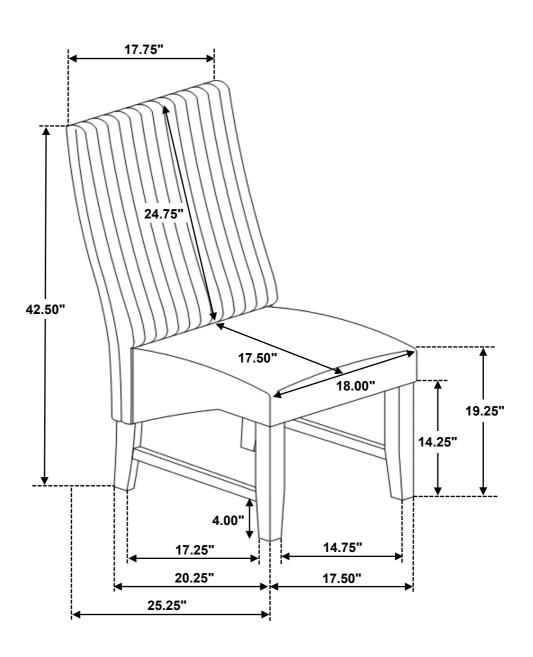

# STEP 6 COMPLETE

PAGE 4 OF 4 COASTERFURNITURE.COM

ITEM: 106389

Note: Dimension tolerance ±5%