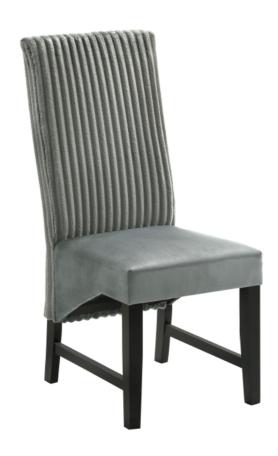

### **PARTS IDENTIFICATION**

| Α | BACK FRAME                     | 1PC  |
|---|--------------------------------|------|
| В | SEAT CUSHION                   | 1PC  |
| С | RIGHT FRONT LEG WITH LABEL "R" | 1PC  |
| D | LEFT FRONT LEG WITH LABEL "L"  | 1PC  |
| E | STRETCHER                      | 2PCS |

### **HARDWARE IDENTIFICATION**

| 1 | SHORT BOLT<br>(M6 x 40MM - RBW)      | (a)        | 2PCS  |
|---|--------------------------------------|------------|-------|
| 2 | MEDIUM BOLT<br>(M6 x 60MM - RBW)     |            | 4PCS  |
| 3 | LONG BOLT<br>(M6 x 80MM - RBW)       |            | 4PCS  |
| 4 | LOCK WASHER<br>(M6 x 12MM - RBW)     |            | 10PCS |
| 5 | FLAT WASHER<br>(M6 x 19MM - RBW)     |            | 10PCS |
| 6 | FLAT HEAD SCREW<br>(M4 x 38MM - RBW) | <b>(4)</b> | 6PCS  |
| 7 | ALLEN WRENCH<br>(M4 x 100MM - BLK)   |            | 1PC   |

# ITEM: 106389 ASSEMBLY INSTRUCTIONS STEP 1