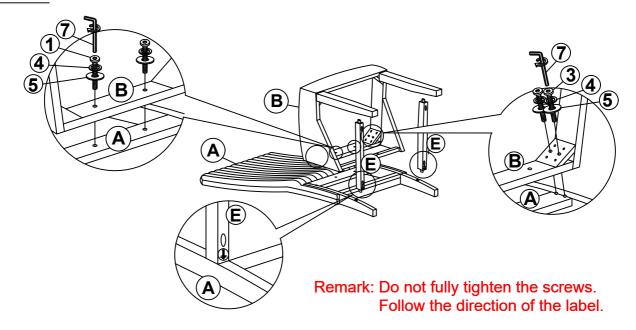

# STEP 2

# STEP 3

PAGE 3 OF 4

COASTERFURNITURE.COM

# ITEM: 106389 ASSEMBLY INSTRUCTIONS STEP 4

a. Make sure the chair is level (adjust the chair seat up/down if necessary)

b. Fully tighten all the screw from step 2.