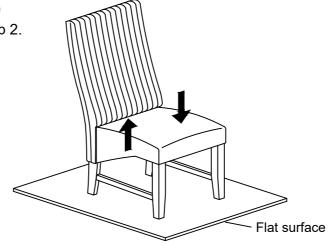

|            | 4PCS  |
| 3 | LONG BOLT<br>(M6 x 80MM - RBW)       |            | 4PCS  |
| 4 | LOCK WASHER<br>(M6 x 12MM - RBW)     |            | 10PCS |
| 5 | FLAT WASHER<br>(M6 x 19MM - RBW)     |            | 10PCS |
| 6 | FLAT HEAD SCREW<br>(M4 x 38MM - RBW) | <b>(4)</b> | 6PCS  |
| 7 | ALLEN WRENCH<br>(M4 x 100MM - BLK)   |            | 1PC   |

#### NOTE:

Quantities shown are for one chair.

Phillips head screw driver is required in the assembly process; however, manufacturer does not provide this item.

# ITEM: 106389 ASSEMBLY INSTRUCTIONS STEP 1





# STEP 2



# STEP 3



PAGE 3 OF 4

COASTERFURNITURE.COM

# ITEM: 106389 ASSEMBLY INSTRUCTIONS STEP 4



a. Make sure the chair is level (adjust the chair seat up/down if necessary)

b. Fully tighten all the screw from step 2.



## STEP 5



# STEP 6 COMPLETE





PAGE 4 OF 4 COASTERFURNITURE.COM

ITEM: 106389





Note: Dimension tolerance ±5%