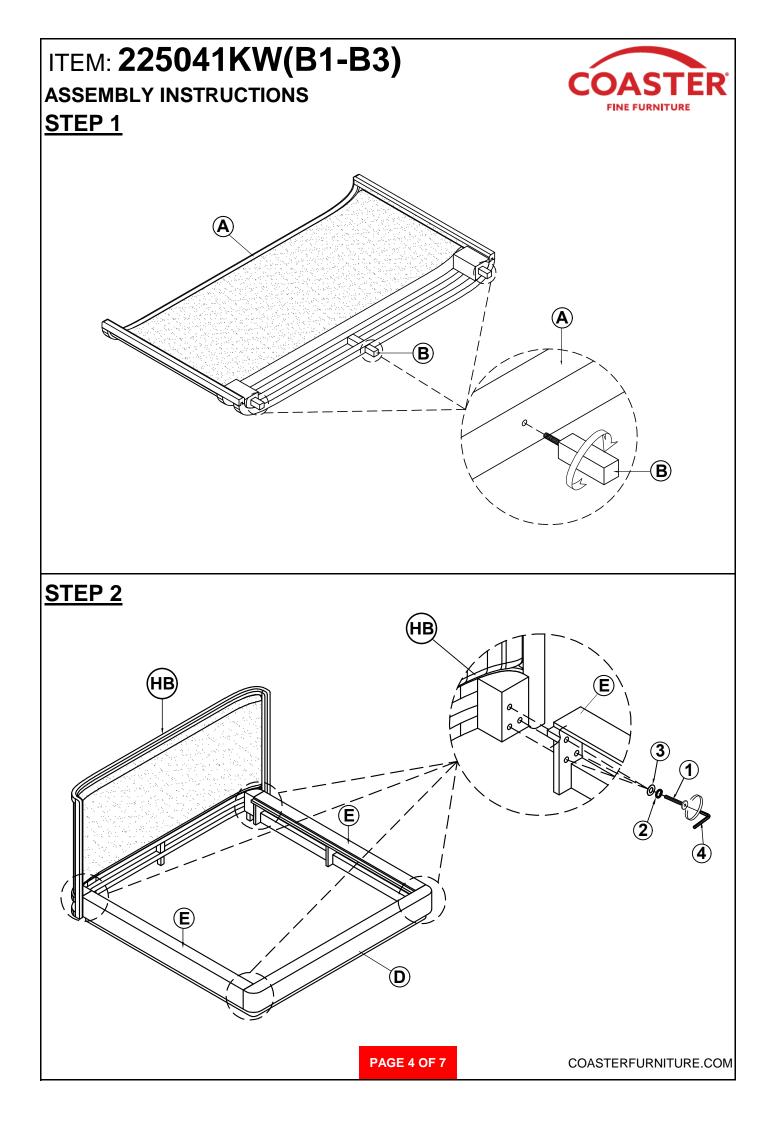

mercial establishments.



# ITEM: 225041KW(B1-B3)

### **ASSEMBLY INSTRUCTIONS**



#### **ASSEMBLY TIPS:**

- 1. Remove hardware from box and sort by size.
- 2. Please check to see that all hardware and parts are present prior to start of assembly.
- 3. Please follow attached instructions in the same sequence as numbered to assure fast & easy assembly.



#### WARNING!

- 1. Don't attempt to repair or modify parts that are broken or defective. Please contact the store immediately.
- 2. This product is for home use only and not intended for commercial establishments.

## **HARDWARE IDENTIFICATION**

## Z-B3 (BOX 3) - HARDWARE PACK IS LOCATED IN 225041KE (B3)



#### NOTE:

Phillips head screw driver is required in the assembly process; however, manufacturer does not provide this item.













COASTERFURNITURE.COM