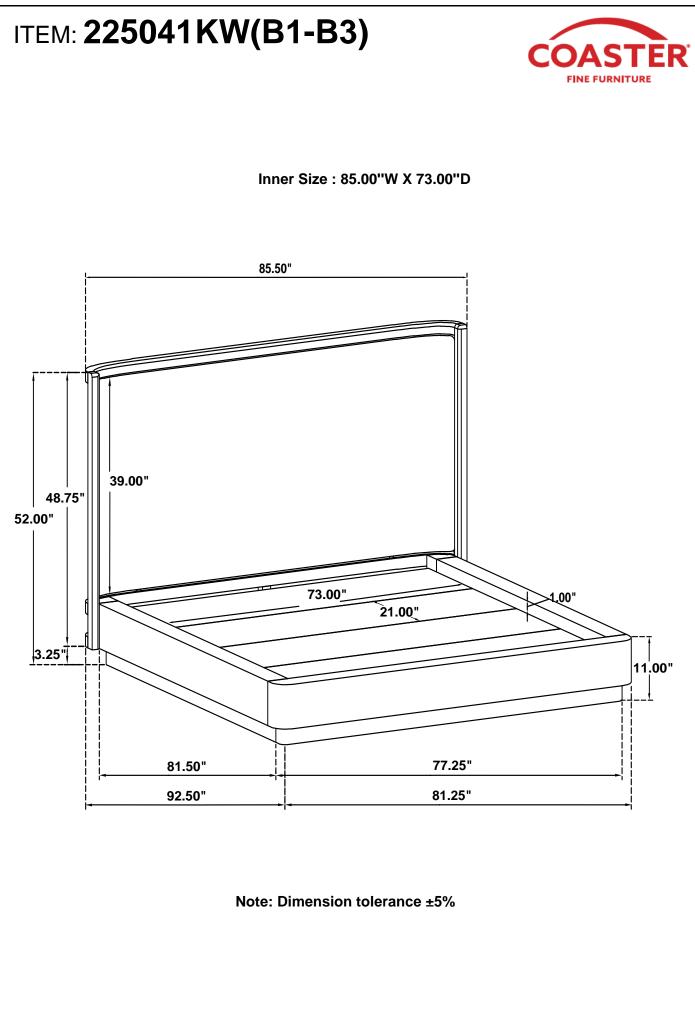

# 225041KW (B1-B3) California King Bed

REVISION 0 : 11/22/2024

PAGE 1 OF 7

COASTERFURNITURE.COM