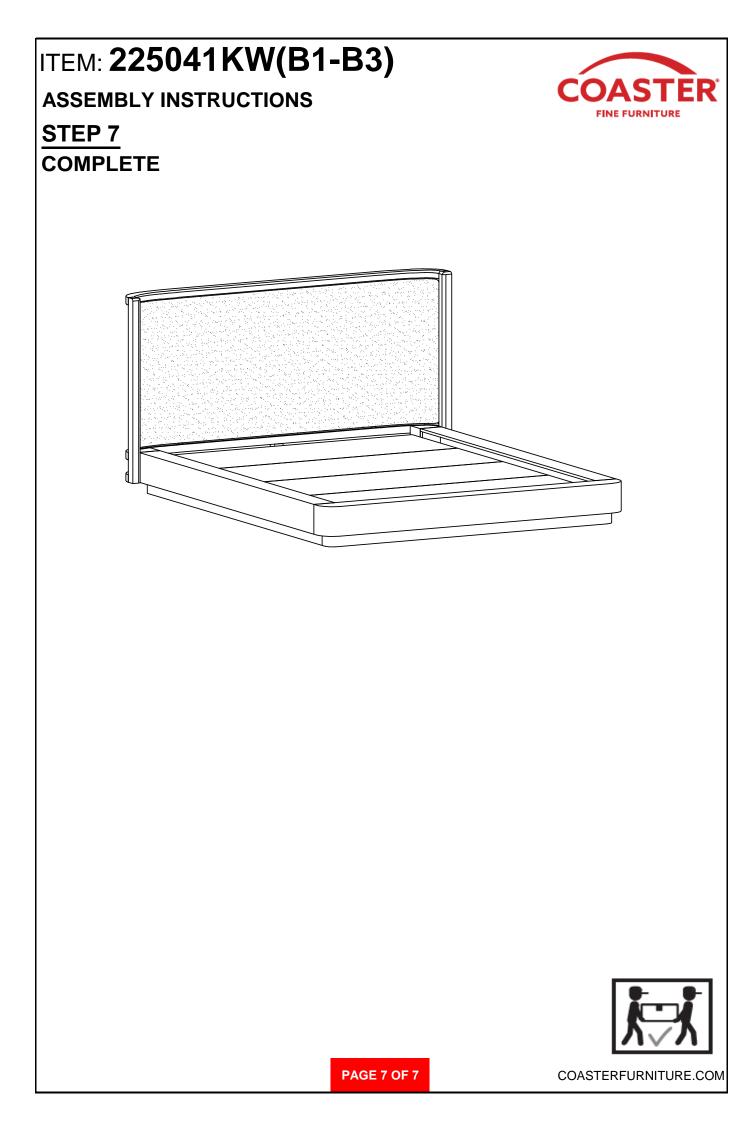

l establishments.



# ITEM: 225041KW(B1-B3)

### **ASSEMBLY INSTRUCTIONS**



#### **ASSEMBLY TIPS:**

- 1. Remove hardware from box and sort by size.
- 2. Please check to see that all hardware and parts are present prior to start of assembly.
- 3. Please follow attached instructions in the same sequence as numbered to assure fast & easy assembly.



#### WARNING!

- 1. Don't attempt to repair or modify parts that are broken or defective. Please contact the store immediately.
- 2. This product is for home use only and not intended for commercial establishments.

## **HARDWARE IDENTIFICATION**

## Z-B3 (BOX 3) - HARDWARE PACK IS LOCATED IN 225041KE (B3)



#### NOTE:

Phillips head screw driver is required in the assembly process; however, manufacturer does not provide this item.













COASTERFURNITURE.COM