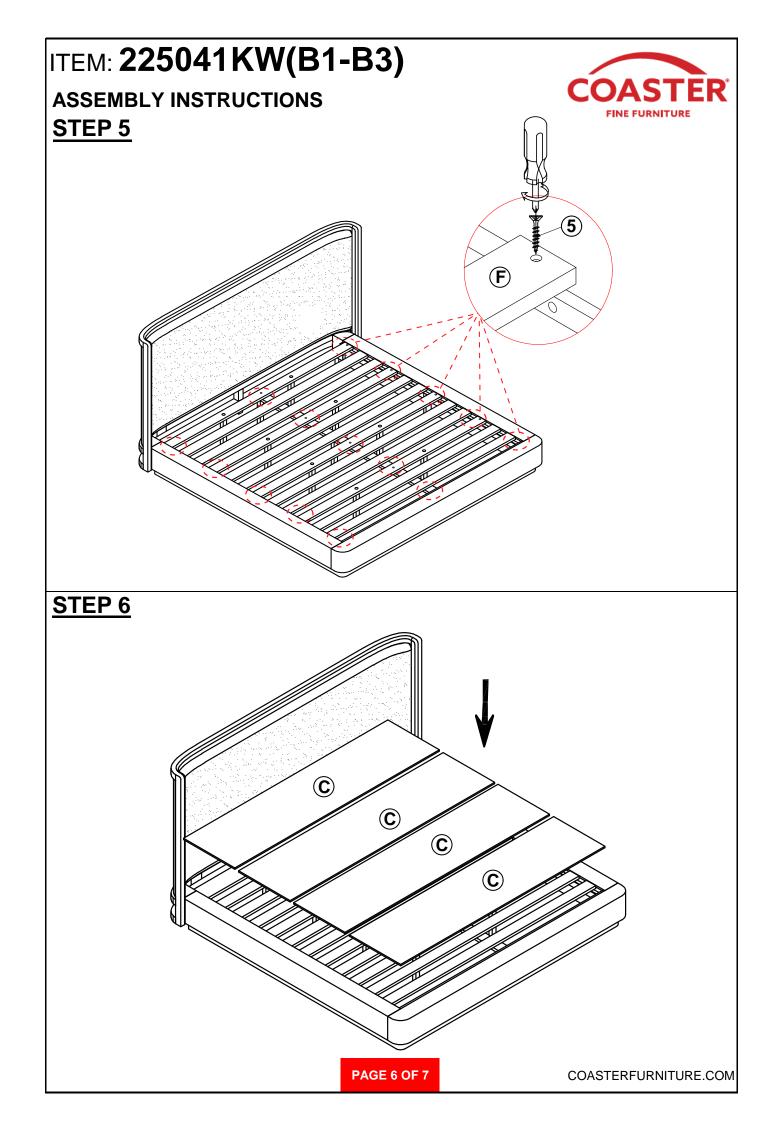

ial establishments.



# ITEM: 225041KW(B1-B3)

### **ASSEMBLY INSTRUCTIONS**



#### **ASSEMBLY TIPS:**

- 1. Remove hardware from box and sort by size.
- 2. Please check to see that all hardware and parts are present prior to start of assembly.
- 3. Please follow attached instructions in the same sequence as numbered to assure fast & easy assembly.



#### WARNING!

- 1. Don't attempt to repair or modify parts that are broken or defective. Please contact the store immediately.
- 2. This product is for home use only and not intended for commercial establishments.

## **HARDWARE IDENTIFICATION**

## Z-B3 (BOX 3) - HARDWARE PACK IS LOCATED IN 225041KE (B3)



#### NOTE:

Phillips head screw driver is required in the assembly process; however, manufacturer does not provide this item.













COASTERFURNITURE.COM