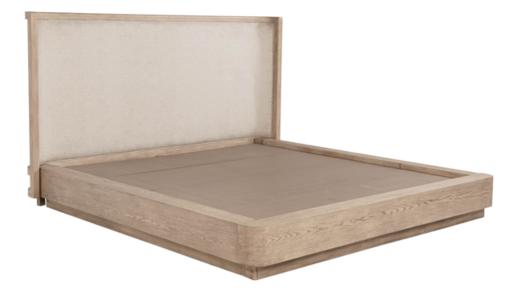

# 225041KW (B1-B3) California King Bed

REVISION 0 : 11/22/2024

PAGE 1 OF 7

COASTERFURNITURE.COM