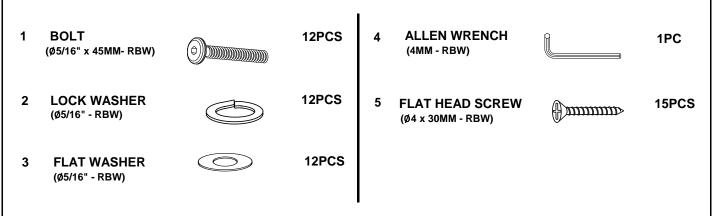

## **HARDWARE IDENTIFICATION**

## Z-B3 (BOX 3) - HARDWARE PACK IS LOCATED IN 225041KE (B3)