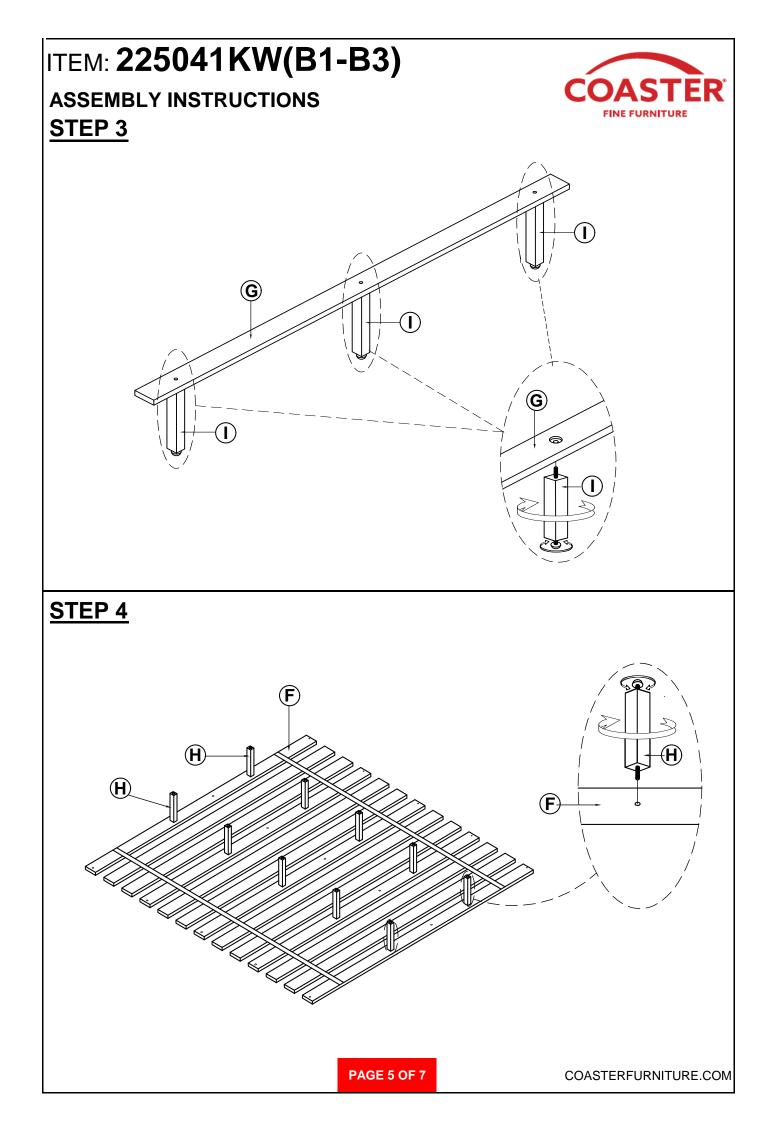

rcial establishments.



# ITEM: 225041KW(B1-B3)

### **ASSEMBLY INSTRUCTIONS**



#### **ASSEMBLY TIPS:**

- 1. Remove hardware from box and sort by size.
- 2. Please check to see that all hardware and parts are present prior to start of assembly.
- 3. Please follow attached instructions in the same sequence as numbered to assure fast & easy assembly.



#### WARNING!

- 1. Don't attempt to repair or modify parts that are broken or defective. Please contact the store immediately.
- 2. This product is for home use only and not intended for commercial establishments.

## **HARDWARE IDENTIFICATION**

## Z-B3 (BOX 3) - HARDWARE PACK IS LOCATED IN 225041KE (B3)



#### NOTE:

Phillips head screw driver is required in the assembly process; however, manufacturer does not provide this item.













COASTERFURNITURE.COM