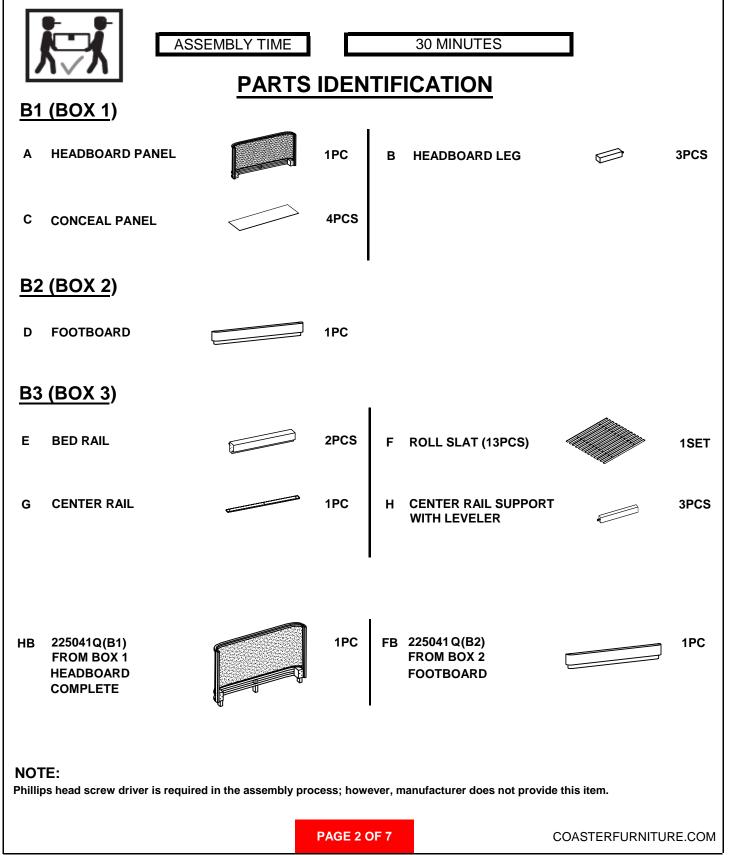

## ASSEMBLY TIPS:

- 1. Remove hardware from box and sort by size.
- 2. Please check to see that all hardware and parts are present prior to start of assembly.
- 3. Please follow attached instructions in the same sequence as numbered to assure fast & easy assembly.

#### **ASSEMBLY TIPS:**

- 1. Remove hardware from box and sort by size.
- 2. Please check to see that all hardware and parts are present prior to start of assembly.
- 3. Please follow attached instructions in the same sequence as numbered to assure fast & easy assembly.