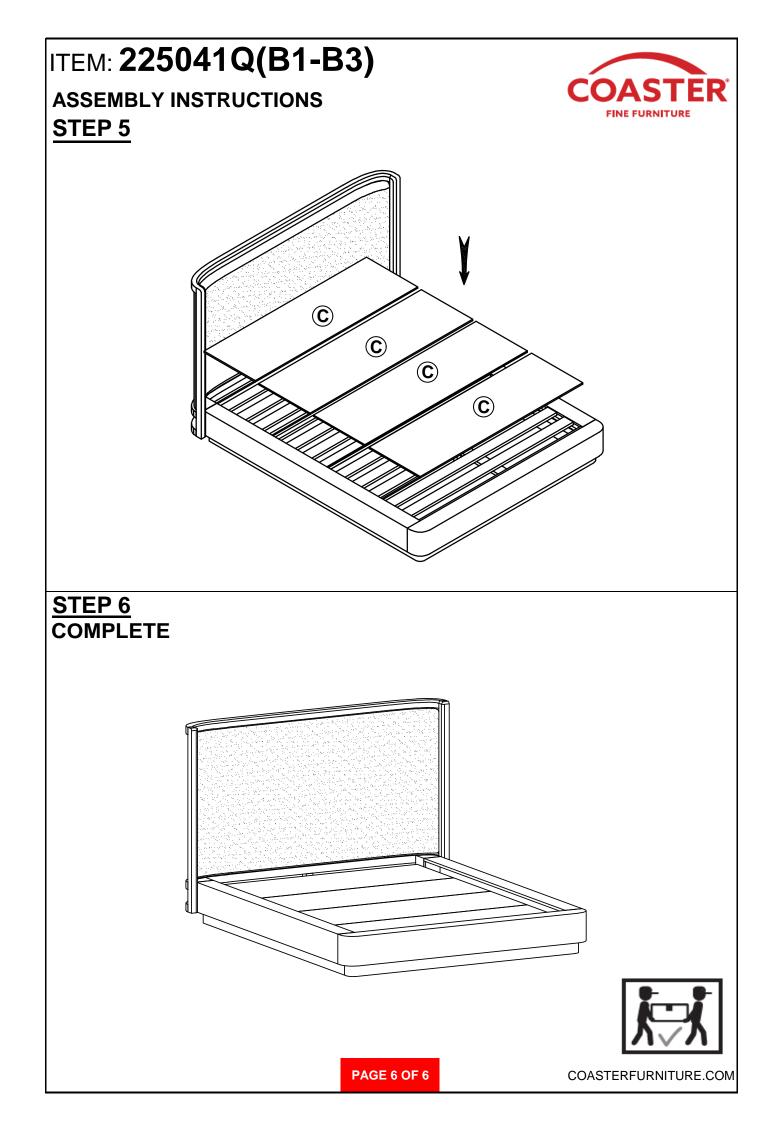

ase contact the store immediately.
- 2. This product is for home use only and not intended for commercial establishments.

# **HARDWARE IDENTIFICATION**

# Z-B3 (BOX 3) - HARDWARE PACK IS LOCATED IN 225041Q(B3)

| 1 | BOLT<br>(Ø5/16" x 45MM- RBW)  |            | 12PCS | 4 | ALLEN WRENCH<br>(4MM - RBW)          | Į | 1PC   |
|---|-------------------------------|------------|-------|---|--------------------------------------|---|-------|
| 2 | LOCK WASHER<br>(ø5/16" - RBW) | 0          | 12PCS | 5 | FLAT HEAD SCREW<br>(Ø4 x 30MM - RBW) |   | 15PCS |
| 3 | FLAT WASHER<br>(ø5/16" - RBW) | $\bigcirc$ | 12PCS |   |                                      |   |       |

#### NOTE:

Phillips head screw driver is required in the assembly process; however, manufacturer does not provide this item.