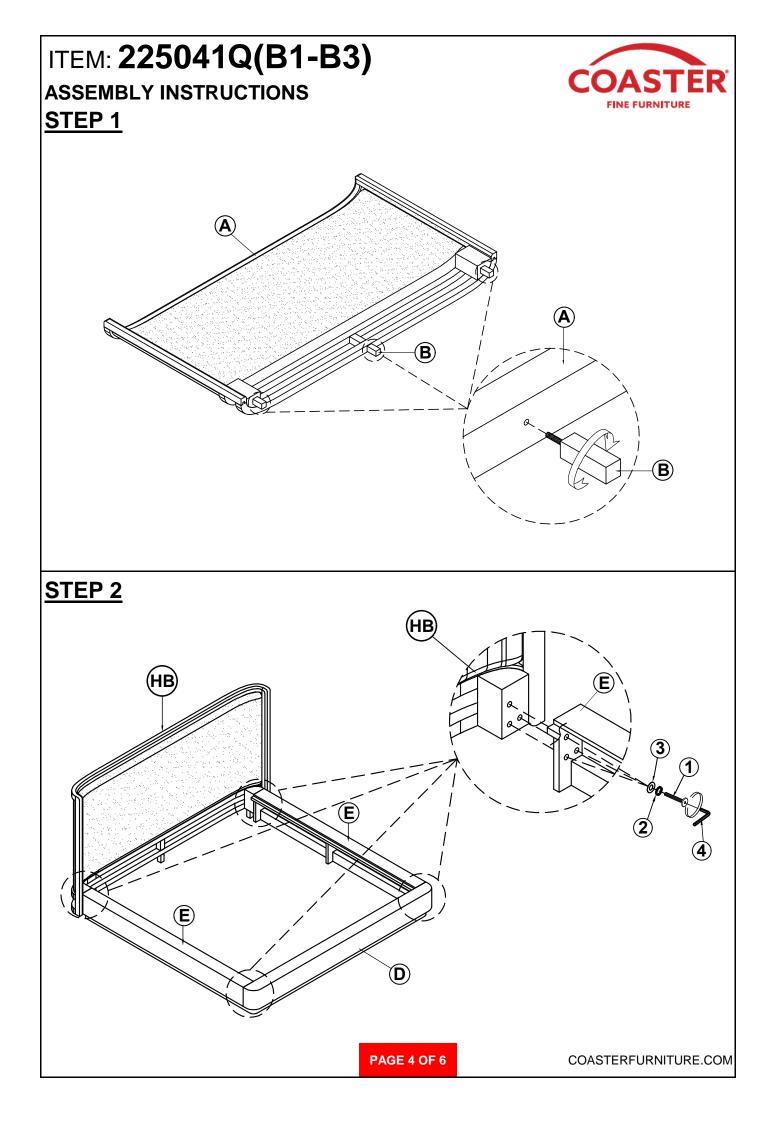

Please contact the store immediately.
- 2. This product is for home use only and not intended for commercial establishments.

# **HARDWARE IDENTIFICATION**

# Z-B3 (BOX 3) - HARDWARE PACK IS LOCATED IN 225041Q(B3)

| 1 | BOLT<br>(Ø5/16" x 45MM- RBW)  |            | 12PCS | 4 | ALLEN WRENCH<br>(4MM - RBW)          | Į | 1PC   |
|---|-------------------------------|------------|-------|---|--------------------------------------|---|-------|
| 2 | LOCK WASHER<br>(ø5/16" - RBW) | 0          | 12PCS | 5 | FLAT HEAD SCREW<br>(Ø4 x 30MM - RBW) |   | 15PCS |
| 3 | FLAT WASHER<br>(ø5/16" - RBW) | $\bigcirc$ | 12PCS |   |                                      |   |       |

#### NOTE:

Phillips head screw driver is required in the assembly process; however, manufacturer does not provide this item.