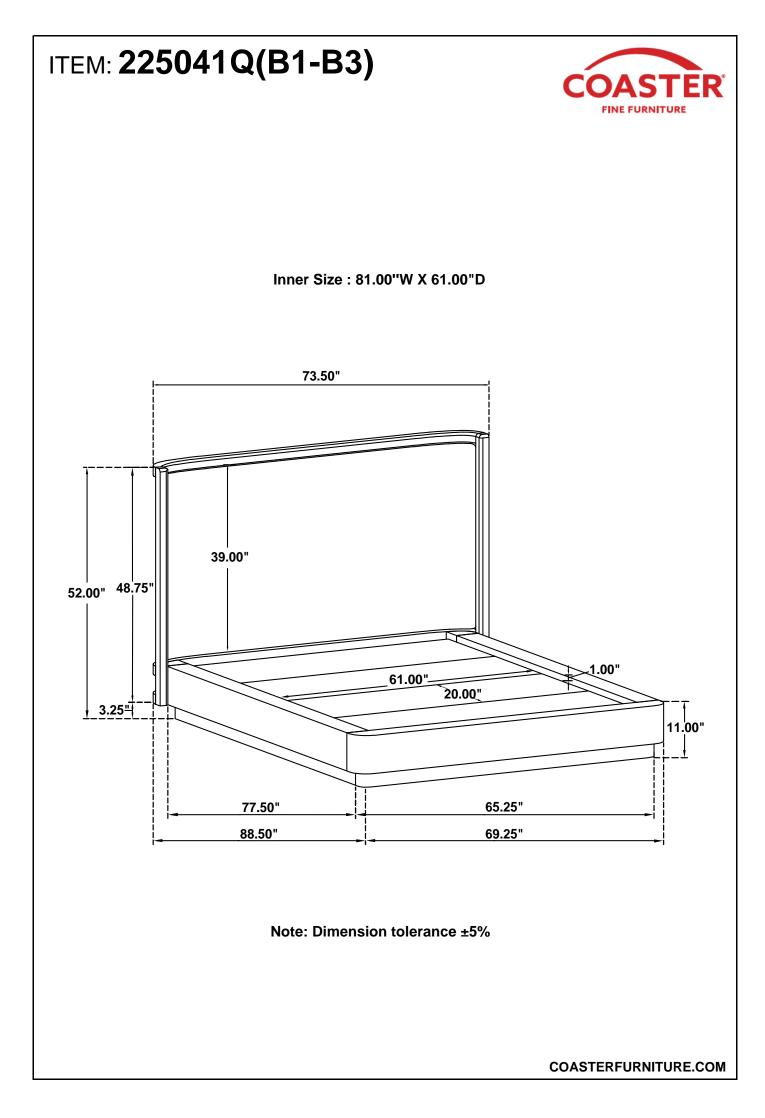

e contact the store immediately.
- 2. This product is for home use only and not intended for commercial establishments.

# **HARDWARE IDENTIFICATION**

# Z-B3 (BOX 3) - HARDWARE PACK IS LOCATED IN 225041Q(B3)

| 1 | BOLT<br>(Ø5/16" x 45MM- RBW)  |            | 12PCS | 4 | ALLEN WRENCH<br>(4MM - RBW)          | Į | 1PC   |
|---|-------------------------------|------------|-------|---|--------------------------------------|---|-------|
| 2 | LOCK WASHER<br>(ø5/16" - RBW) | 0          | 12PCS | 5 | FLAT HEAD SCREW<br>(Ø4 x 30MM - RBW) |   | 15PCS |
| 3 | FLAT WASHER<br>(ø5/16" - RBW) | $\bigcirc$ | 12PCS |   |                                      |   |       |

#### NOTE:

Phillips head screw driver is required in the assembly process; however, manufacturer does not provide this item.