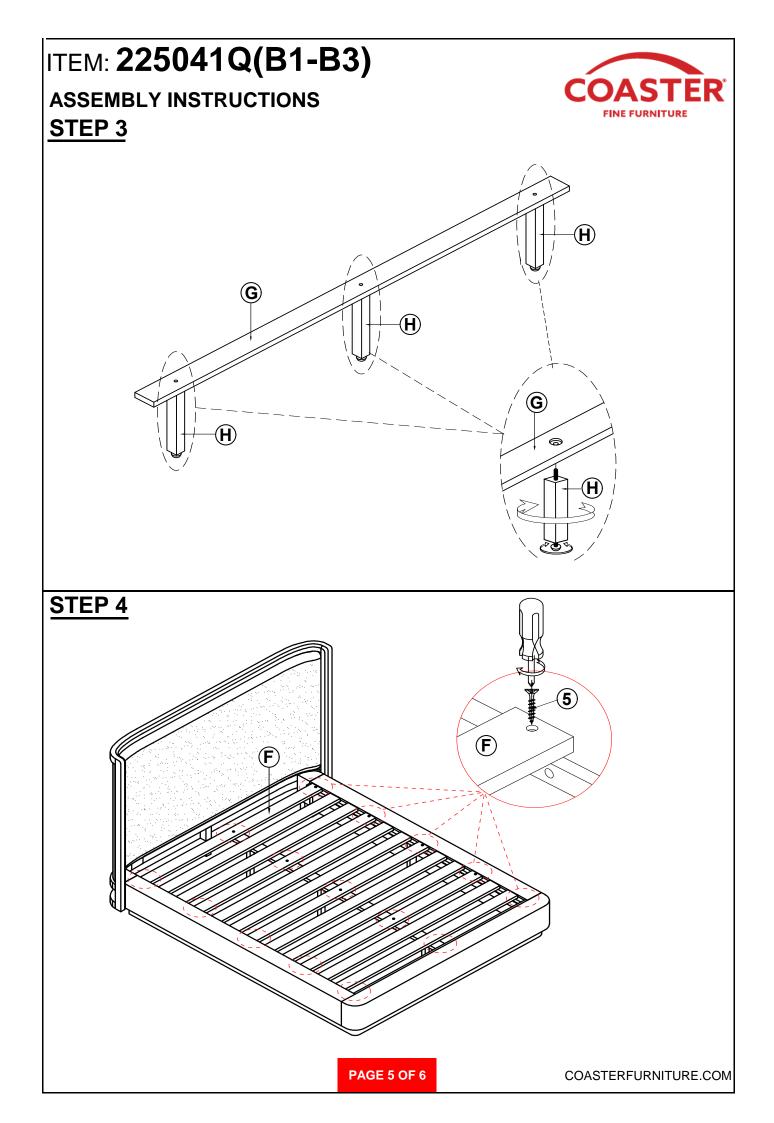

lease contact the store immediately.
- 2. This product is for home use only and not intended for commercial establishments.

# **HARDWARE IDENTIFICATION**

# Z-B3 (BOX 3) - HARDWARE PACK IS LOCATED IN 225041Q(B3)

| 1 | BOLT<br>(Ø5/16" x 45MM- RBW)  |            | 12PCS | 4 | ALLEN WRENCH<br>(4MM - RBW)          | Į | 1PC   |
|---|-------------------------------|------------|-------|---|--------------------------------------|---|-------|
| 2 | LOCK WASHER<br>(ø5/16" - RBW) | 0          | 12PCS | 5 | FLAT HEAD SCREW<br>(Ø4 x 30MM - RBW) |   | 15PCS |
| 3 | FLAT WASHER<br>(ø5/16" - RBW) | $\bigcirc$ | 12PCS |   |                                      |   |       |

#### NOTE:

Phillips head screw driver is required in the assembly process; however, manufacturer does not provide this item.