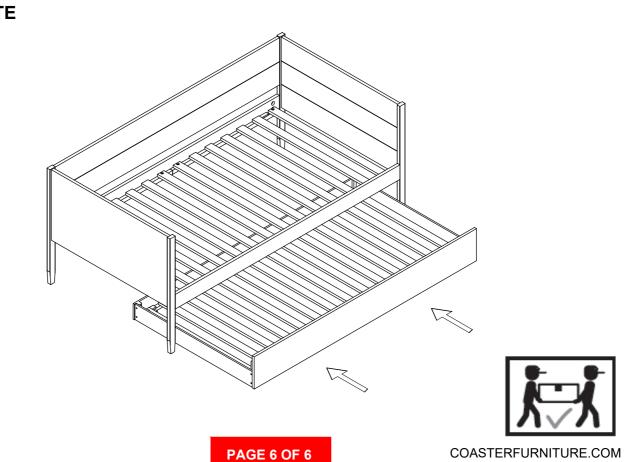

40mm - RBW)            | 0 | 8PCS | 9  | SHORT FLAT HEAD SCREW<br>(4 x 20mm - RBW) | <b>()</b> 23332> | 8PCS |
|---|---------------------------------------|---|------|----|-------------------------------------------|------------------|------|
| 7 | ALLEN WRENCH<br>(4 x 25 x 60mm - RBW) |   | 1PC  | 10 | LONG FLAT HEAD SCREW<br>(4 x 30mm - RBW)  | ()<br>           | 8PCS |
| 8 | CASTER                                | Ð | 4PCS |    |                                           |                  |      |

#### NOTE:

Phillips head screw driver is required in the assembly process; however, manufacturer does not provide this item.



## ITEM: **300685(B1-B3)** ASSEMBLY INSTRUCTIONS



### <u>STEP 3</u>



## ITEM: **300685(B1-B3)** ASSEMBLY INSTRUCTIONS STEP 5





### <u>STEP 6</u> COMPLETE





COASTERFURNITURE.COM