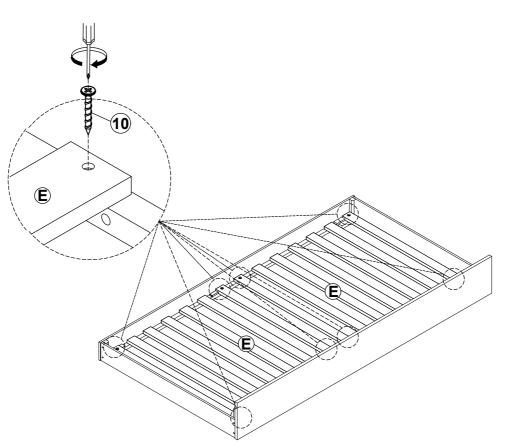

685 (B3)

| 6 | BOLT<br>(1/4 x 40mm - RBW)            | 0 | 8PCS | 9  | SHORT FLAT HEAD SCREW<br>(4 x 20mm - RBW) | <b>()</b> 23332> | 8PCS |
|---|---------------------------------------|---|------|----|-------------------------------------------|------------------|------|
| 7 | ALLEN WRENCH<br>(4 x 25 x 60mm - RBW) |   | 1PC  | 10 | LONG FLAT HEAD SCREW<br>(4 x 30mm - RBW)  | ()<br>           | 8PCS |
| 8 | CASTER                                | Ð | 4PCS |    |                                           |                  |      |

#### NOTE:

Phillips head screw driver is required in the assembly process; however, manufacturer does not provide this item.



## ITEM: **300685(B1-B3)** ASSEMBLY INSTRUCTIONS



### <u>STEP 3</u>



## ITEM: **300685(B1-B3)** ASSEMBLY INSTRUCTIONS STEP 5





### <u>STEP 6</u> COMPLETE





COASTERFURNITURE.COM