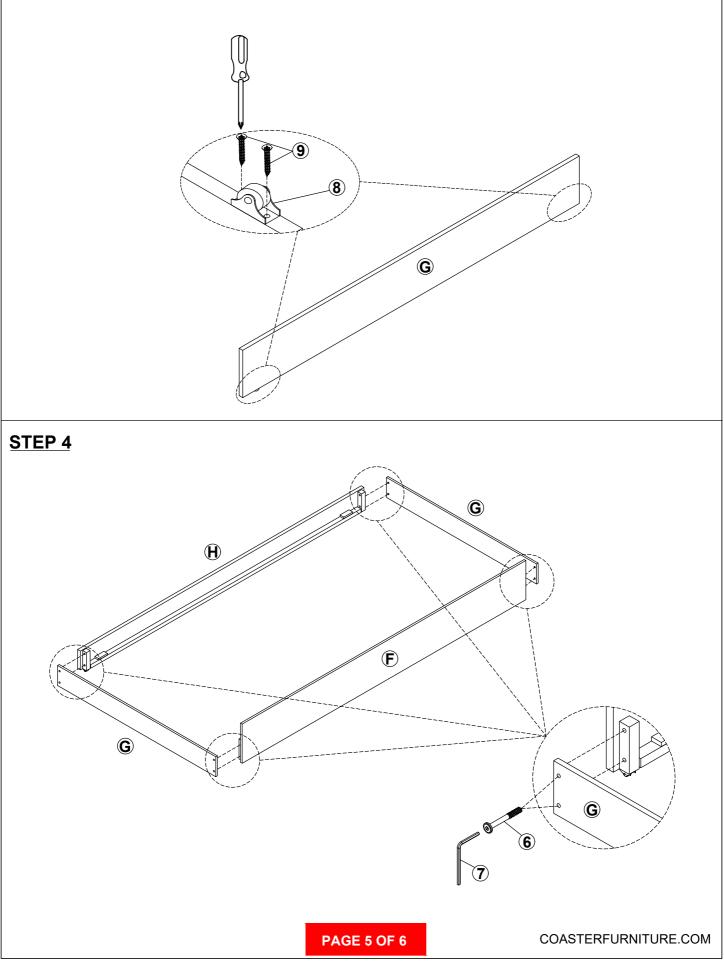

|

### Z-B3 (BOX 3) - HARDWARE PACK IS LOCATED IN 300685 (B3)

| 6 | BOLT<br>(1/4 x 40mm - RBW)            | 0 | 8PCS | 9  | SHORT FLAT HEAD SCREW<br>(4 x 20mm - RBW) | <b>()</b> 23332> | 8PCS |
|---|---------------------------------------|---|------|----|-------------------------------------------|------------------|------|
| 7 | ALLEN WRENCH<br>(4 x 25 x 60mm - RBW) |   | 1PC  | 10 | LONG FLAT HEAD SCREW<br>(4 x 30mm - RBW)  | ()<br>           | 8PCS |
| 8 | CASTER                                | Ð | 4PCS |    |                                           |                  |      |

#### NOTE:

Phillips head screw driver is required in the assembly process; however, manufacturer does not provide this item.



## ITEM: **300685(B1-B3)** ASSEMBLY INSTRUCTIONS



### <u>STEP 3</u>



## ITEM: **300685(B1-B3)** ASSEMBLY INSTRUCTIONS STEP 5





### <u>STEP 6</u> COMPLETE





COASTERFURNITURE.COM