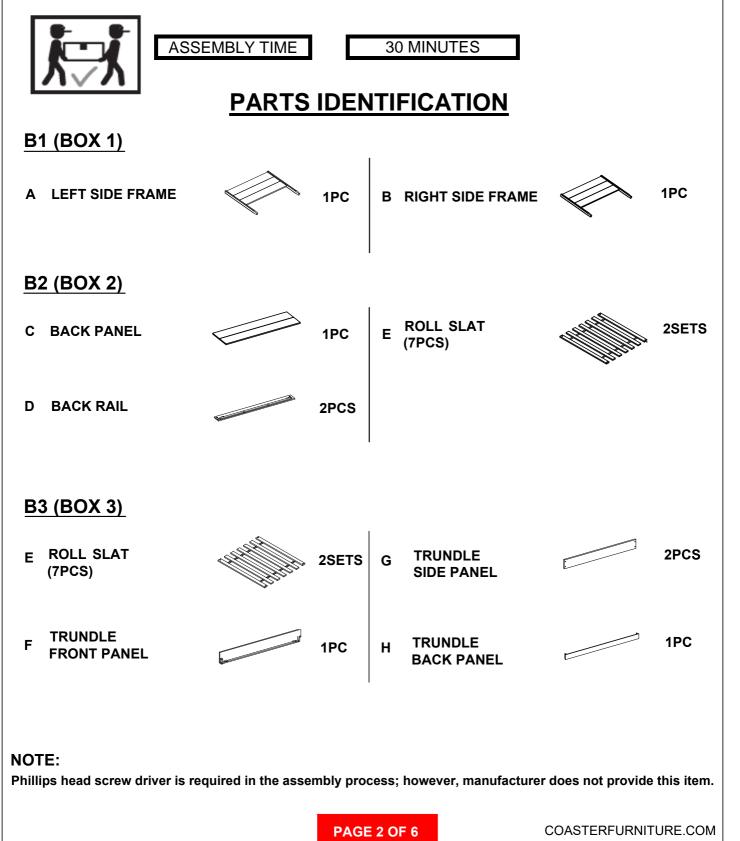

#### NOTE:

Phillips head screw driver is required in the assembly process; however, manufacturer does not provide this item.