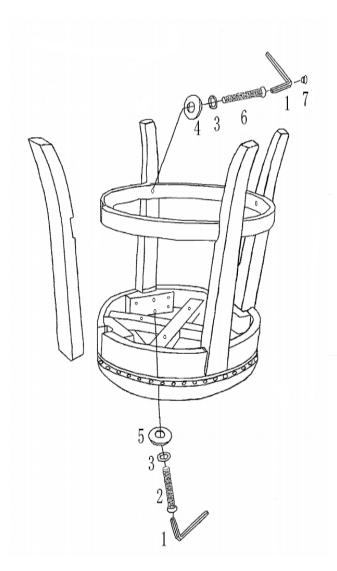

REVISION 0:05/24/2019 REVISION 1:11/15/2023



COASTERFURNITURE.COM

## ітем: 101060

## **ASSEMBLY INSTRUCTIONS**





- 1. Remove hardware from box and sort by size.
- 2. Please check to see that all hardware and parts are present prior to start of assembly.
- 3. Please follow attached instructions in the same sequence as numbered to assure fast & easy assembly.



#### Warning!

1. Don't attempt to repair or modify parts that are broken or defective. Please contact the store immediately.

2. This product is for home use only and not intended for commercial establishments.



NOTE :

QUANTITIES SHOWN ARE FOR ONE STOOL. PHILLIPS HEAD SCREW DRIVER IS REQUIRED IN THE ASSEMBLY PROCESS;HOWEVER, MANUFACTURER DOES NOT PROVIDE THIS ITEM.

### ітем: 101060

### ASSEMBLY INSTRUCTIONS STEP 1