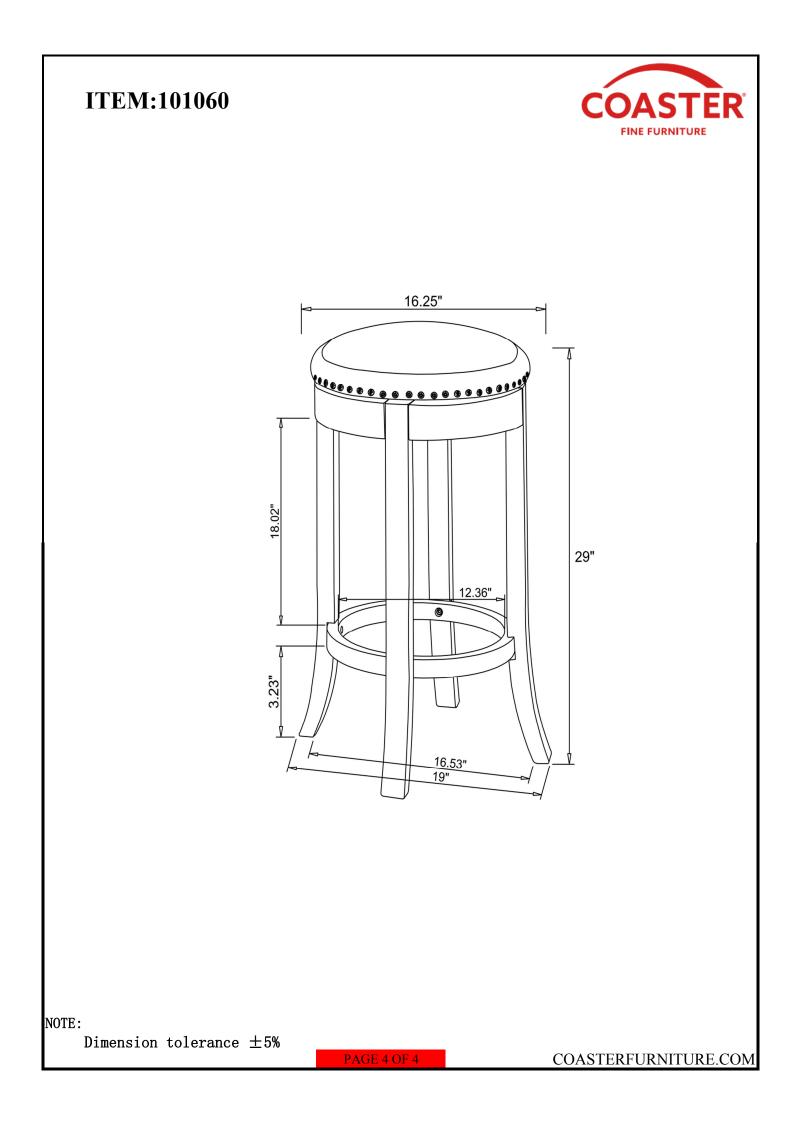

REVISION 0:05/24/2019 REVISION 1:11/15/2023



COASTERFURNITURE.COM

## ітем: 101060

## **ASSEMBLY INSTRUCTIONS**





- 1. Remove hardware from box and sort by size.
- 2. Please check to see that all hardware and parts are present prior to start of assembly.
- 3. Please follow attached instructions in the same sequence as numbered to assure fast & easy assembly.



#### Warning!

1. Don't attempt to repair or modify parts that are broken or defective. Please contact the store immediately.

2. This product is for home use only and not intended for commercial establishments.



NOTE :

QUANTITIES SHOWN ARE FOR ONE STOOL. PHILLIPS HEAD SCREW DRIVER IS REQUIRED IN THE ASSEMBLY PROCESS;HOWEVER, MANUFACTURER DOES NOT PROVIDE THIS ITEM.

### ітем: 101060

### ASSEMBLY INSTRUCTIONS STEP 1