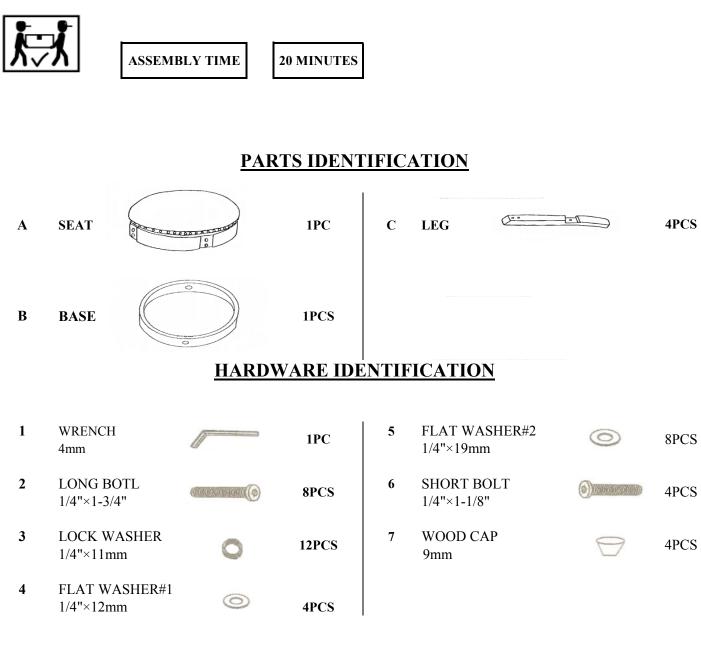

NOTE :

QUANTITIES SHOWN ARE FOR ONE STOOL. PHILLIPS HEAD SCREW DRIVER IS REQUIRED IN THE ASSEMBLY PROCESS;HOWEVER, MANUFACTURER DOES NOT PROVIDE THIS ITEM.