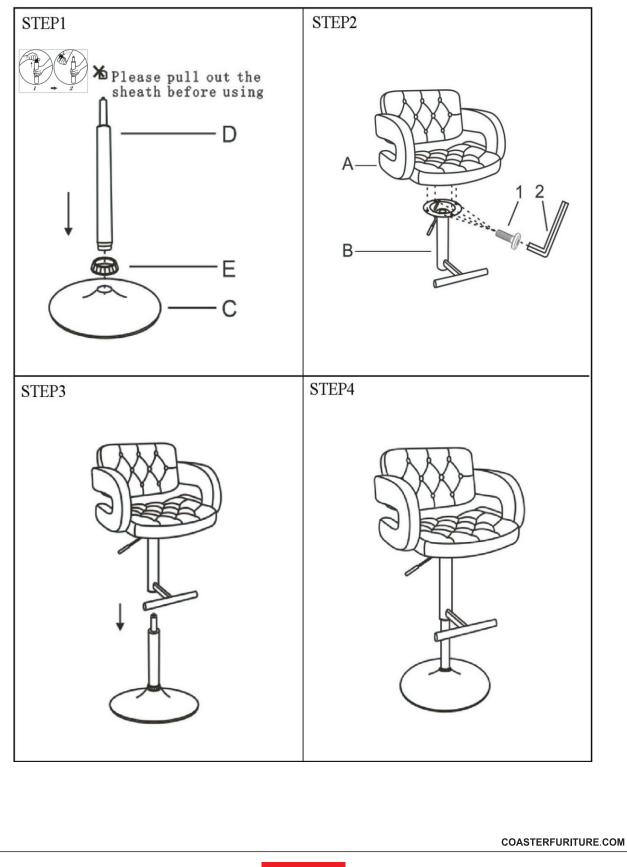

# **PARTS IDENTIFICATION**

|   | PART NAME    | FIGURE | QTY |
|---|--------------|--------|-----|
| Α | SEAT         |        | 1PC |
| В | FOOT REST    | Q-A    | 1PC |
| С | BASE         |        | 1PC |
| D | GAS CYLINDER |        | 1PC |
| E | COVER RING   |        | 1PC |

### HARDWARE IDENTIFICATION

|   | HARDWARE NAME   | FIGURE                                                                                                                                                                                                                                                                                                                                                                                                                                                                                                                                                                                                                                                                                                                                                                                                                                                                                                                                                                                                                                                                                                                                                                                                                                                                                                                                                                                                                                                                                                                                                                                                                                                                                                                                                                                                                                                                                                                                                                                                                                                                                                                                                                                                                                                                                                                                                                                                                                                                                                                                                                                                                                                                                                                                                                                                                                                                                                                                                                                                                                                                                                                                                                                                                                                                                                                                                                                                                                                                                                                                                                                                                                                                                                                       | QTY  |
|---|-----------------|------------------------------------------------------------------------------------------------------------------------------------------------------------------------------------------------------------------------------------------------------------------------------------------------------------------------------------------------------------------------------------------------------------------------------------------------------------------------------------------------------------------------------------------------------------------------------------------------------------------------------------------------------------------------------------------------------------------------------------------------------------------------------------------------------------------------------------------------------------------------------------------------------------------------------------------------------------------------------------------------------------------------------------------------------------------------------------------------------------------------------------------------------------------------------------------------------------------------------------------------------------------------------------------------------------------------------------------------------------------------------------------------------------------------------------------------------------------------------------------------------------------------------------------------------------------------------------------------------------------------------------------------------------------------------------------------------------------------------------------------------------------------------------------------------------------------------------------------------------------------------------------------------------------------------------------------------------------------------------------------------------------------------------------------------------------------------------------------------------------------------------------------------------------------------------------------------------------------------------------------------------------------------------------------------------------------------------------------------------------------------------------------------------------------------------------------------------------------------------------------------------------------------------------------------------------------------------------------------------------------------------------------------------------------------------------------------------------------------------------------------------------------------------------------------------------------------------------------------------------------------------------------------------------------------------------------------------------------------------------------------------------------------------------------------------------------------------------------------------------------------------------------------------------------------------------------------------------------------------------------------------------------------------------------------------------------------------------------------------------------------------------------------------------------------------------------------------------------------------------------------------------------------------------------------------------------------------------------------------------------------------------------------------------------------------------------------------------------------|------|
| 1 | BOLTS M6x16MM   | $\bigcup \underline{x} $ | 4PCS |
| 2 | ALLEN WRENCH M6 |                                                                                                                                                                                                                                                                                                                                                                                                                                                                                                                                                                                                                                                                                                                                                                                                                                                                                                                                                                                                                                                                                                                                                                                                                                                                                                                                                                                                                                                                                                                                                                                                                                                                                                                                                                                                                                                                                                                                                                                                                                                                                                                                                                                                                                                                                                                                                                                                                                                                                                                                                                                                                                                                                                                                                                                                                                                                                                                                                                                                                                                                                                                                                                                                                                                                                                                                                                                                                                                                                                                                                                                                                                                                                                                              | 1PC  |

# ITEM :102555 ASSEMBLY INSTRUCTIONS

PAGE 3 OF 4

PAGE 4 OF 4