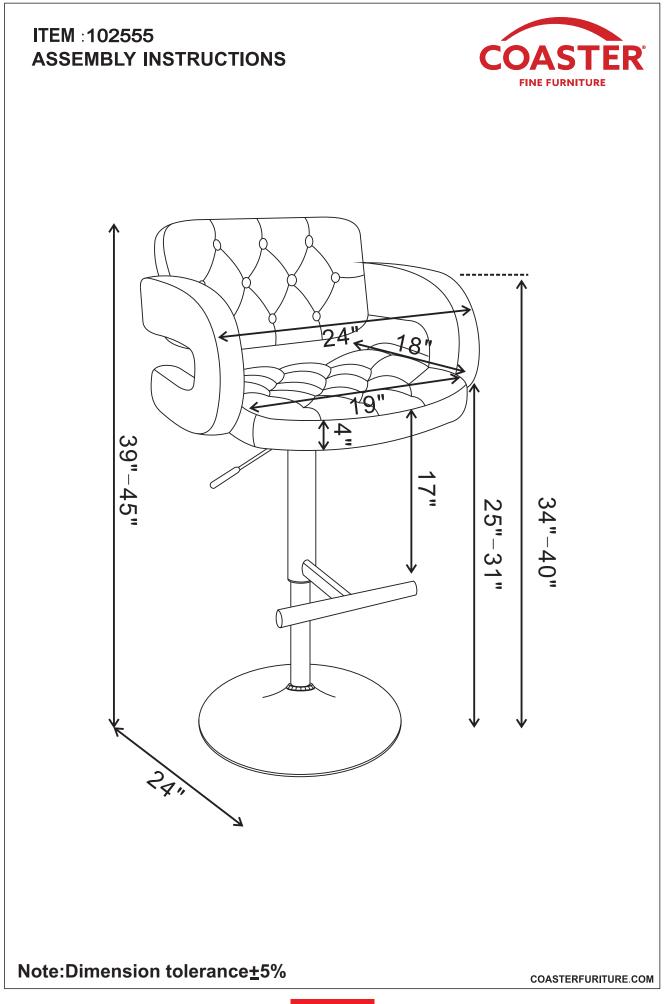

# ITEM : 102555 ASSEMBLY INSTRUCTIONS

# ITEM :102555 ASSEMBLY INSTRUCTIONS

PAGE 3 OF 4

PAGE 4 OF 4