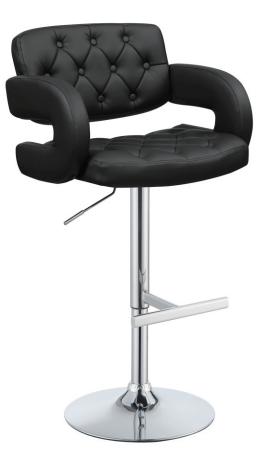

# ITEM : 102555 ASSEMBLY INSTRUCTIONS

# **PARTS IDENTIFICATION**

|   | PART NAME    | FIGURE | QTY |
|---|--------------|--------|-----|
| Α | SEAT         |        | 1PC |
| В | FOOT REST    | Q-A    | 1PC |
| С | BASE         |        | 1PC |
| D | GAS CYLINDER |        | 1PC |
| E | COVER RING   |        | 1PC |