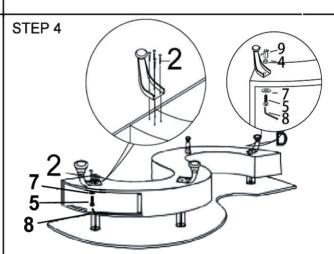

1                       | WASHER       | • ф38          | 4PCS  |
| 2                       | SCREWS       | 1 M5x10        | 16PCS |
| 3                       | THREADED ROD | M8x190         | 4PCS  |
| 4                       | NUT          | <b>€</b> M8    | 8PCS  |
| 5                       | BOLT         | <b>♣</b> M8x25 | 4PCS  |
| 6                       | METAL TUBE   | Ф38х160        | 4PCS  |
| 7                       | FLAT WASHER  | ② 8x18x1.5     | 8PCS  |
| 8/                      | ALLEN WRENCH | #5             | 1PC   |
| 9                       | WRENCH       | #8             | 1PC   |

#### NOTE:

Phillips head screw driver is required in the assembly process; however, manufacturer does not provide this item.

# ITEM:720218

## **ASSEMBLY INSTRUCTIONS**







STEP 3





STEP 5





# ITEM:720218

## **ASSEMBLY INSTRUCTIONS**