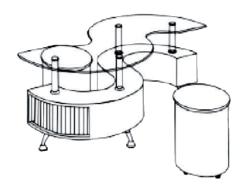

| WASHER       | • ф38          | 4PCS  |
| 2                       | SCREWS       | 1 M5x10        | 16PCS |
| 3                       | THREADED ROD | M8x190         | 4PCS  |
| 4                       | NUT          | <b>€</b> M8    | 8PCS  |
| 5                       | BOLT         | <b>♣</b> M8x25 | 4PCS  |
| 6                       | METAL TUBE   | Ф38х160        | 4PCS  |
| 7                       | FLAT WASHER  | ② 8x18x1.5     | 8PCS  |
| 8/                      | ALLEN WRENCH | #5             | 1PC   |
| 9                       | WRENCH       | #8             | 1PC   |

#### NOTE:

Phillips head screw driver is required in the assembly process; however, manufacturer does not provide this item.

# ITEM:720218

## **ASSEMBLY INSTRUCTIONS**







STEP 3





STEP 5





# ITEM:720218

## **ASSEMBLY INSTRUCTIONS**