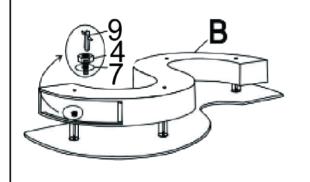

| HARDWARE IDENTIFICATION |              |                |       |
|-------------------------|--------------|----------------|-------|
| Z                       | DESCRIPTION  | FIGURE         | QTY   |
| 1                       | WASHER       | • ф38          | 4PCS  |
| 2                       | SCREWS       | 1 M5x10        | 16PCS |
| 3                       | THREADED ROD | M8x190         | 4PCS  |
| 4                       | NUT          | <b>€</b> M8    | 8PCS  |
| 5                       | BOLT         | <b>♣</b> M8x25 | 4PCS  |
| 6                       | METAL TUBE   | Ф38х160        | 4PCS  |
| 7                       | FLAT WASHER  | ② 8x18x1.5     | 8PCS  |
| 8/                      | ALLEN WRENCH | #5             | 1PC   |
| 9                       | WRENCH       | #8             | 1PC   |

## **ASSEMBLY INSTRUCTIONS**

STEP 3

STEP 5