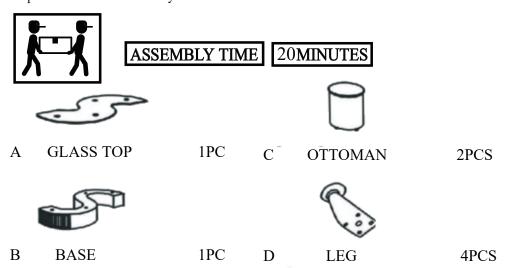

| HARDWARE IDENTIFICATION |              |                |       |
|-------------------------|--------------|----------------|-------|
| Z                       | DESCRIPTION  | FIGURE         | QTY   |
| 1                       | WASHER       | • ф38          | 4PCS  |
| 2                       | SCREWS       | 1 M5x10        | 16PCS |
| 3                       | THREADED ROD | M8x190         | 4PCS  |
| 4                       | NUT          | <b>€</b> M8    | 8PCS  |
| 5                       | BOLT         | <b>♣</b> M8x25 | 4PCS  |
| 6                       | METAL TUBE   | Ф38х160        | 4PCS  |
| 7                       | FLAT WASHER  | ② 8x18x1.5     | 8PCS  |
| 8/                      | ALLEN WRENCH | #5             | 1PC   |
| 9                       | WRENCH       | #8             | 1PC   |