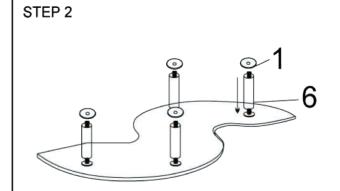

| QTY   |
| 1                       | WASHER       | • ф38          | 4PCS  |
| 2                       | SCREWS       | 1 M5x10        | 16PCS |
| 3                       | THREADED ROD | M8x190         | 4PCS  |
| 4                       | NUT          | <b>€</b> M8    | 8PCS  |
| 5                       | BOLT         | <b>♣</b> M8x25 | 4PCS  |
| 6                       | METAL TUBE   | Ф38х160        | 4PCS  |
| 7                       | FLAT WASHER  | ② 8x18x1.5     | 8PCS  |
| 8/                      | ALLEN WRENCH | #5             | 1PC   |
| 9                       | WRENCH       | #8             | 1PC   |

#### NOTE:

Phillips head screw driver is required in the assembly process; however, manufacturer does not provide this item.

# ITEM:720218

## **ASSEMBLY INSTRUCTIONS**







STEP 3





STEP 5





# ITEM:720218

## **ASSEMBLY INSTRUCTIONS**