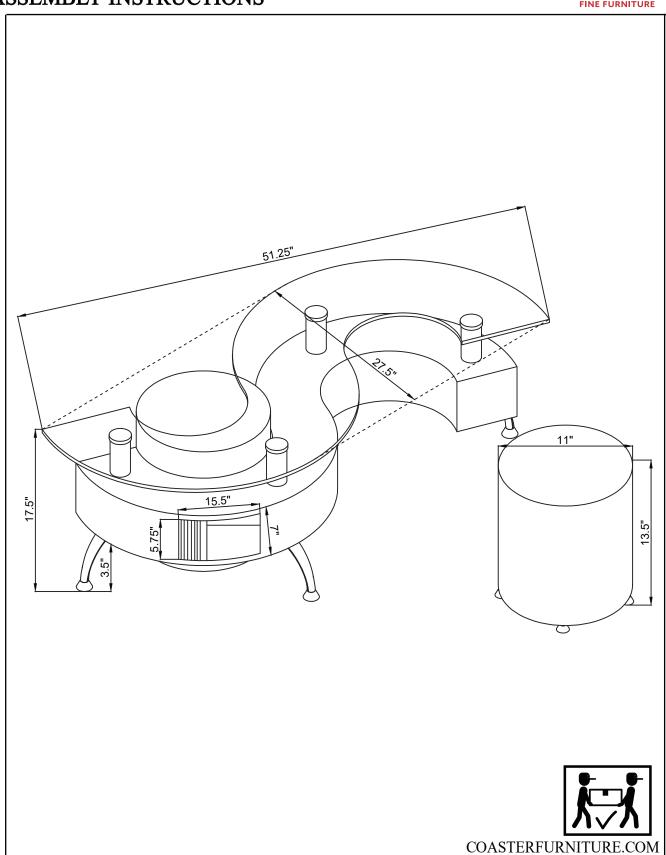

CS  |
| 2                       | SCREWS       | 1 M5x10        | 16PCS |
| 3                       | THREADED ROD | M8x190         | 4PCS  |
| 4                       | NUT          | <b>€</b> M8    | 8PCS  |
| 5                       | BOLT         | <b>♣</b> M8x25 | 4PCS  |
| 6                       | METAL TUBE   | Ф38х160        | 4PCS  |
| 7                       | FLAT WASHER  | ② 8x18x1.5     | 8PCS  |
| 8/                      | ALLEN WRENCH | #5             | 1PC   |
| 9                       | WRENCH       | #8             | 1PC   |

#### NOTE:

Phillips head screw driver is required in the assembly process; however, manufacturer does not provide this item.

# ITEM:720218

## **ASSEMBLY INSTRUCTIONS**







STEP 3





STEP 5





# ITEM:720218

## **ASSEMBLY INSTRUCTIONS**