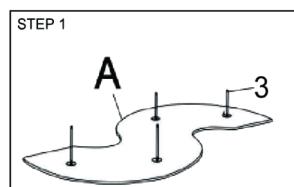

| QTY   |
| 1                       | WASHER       | • ф38          | 4PCS  |
| 2                       | SCREWS       | 1 M5x10        | 16PCS |
| 3                       | THREADED ROD | M8x190         | 4PCS  |
| 4                       | NUT          | <b>€</b> M8    | 8PCS  |
| 5                       | BOLT         | <b>♣</b> M8x25 | 4PCS  |
| 6                       | METAL TUBE   | Ф38х160        | 4PCS  |
| 7                       | FLAT WASHER  | ② 8x18x1.5     | 8PCS  |
| 8/                      | ALLEN WRENCH | #5             | 1PC   |
| 9                       | WRENCH       | #8             | 1PC   |

#### NOTE:

Phillips head screw driver is required in the assembly process; however, manufacturer does not provide this item.

# ITEM:720218

## **ASSEMBLY INSTRUCTIONS**







STEP 3





STEP 5





# ITEM:720218

## **ASSEMBLY INSTRUCTIONS**