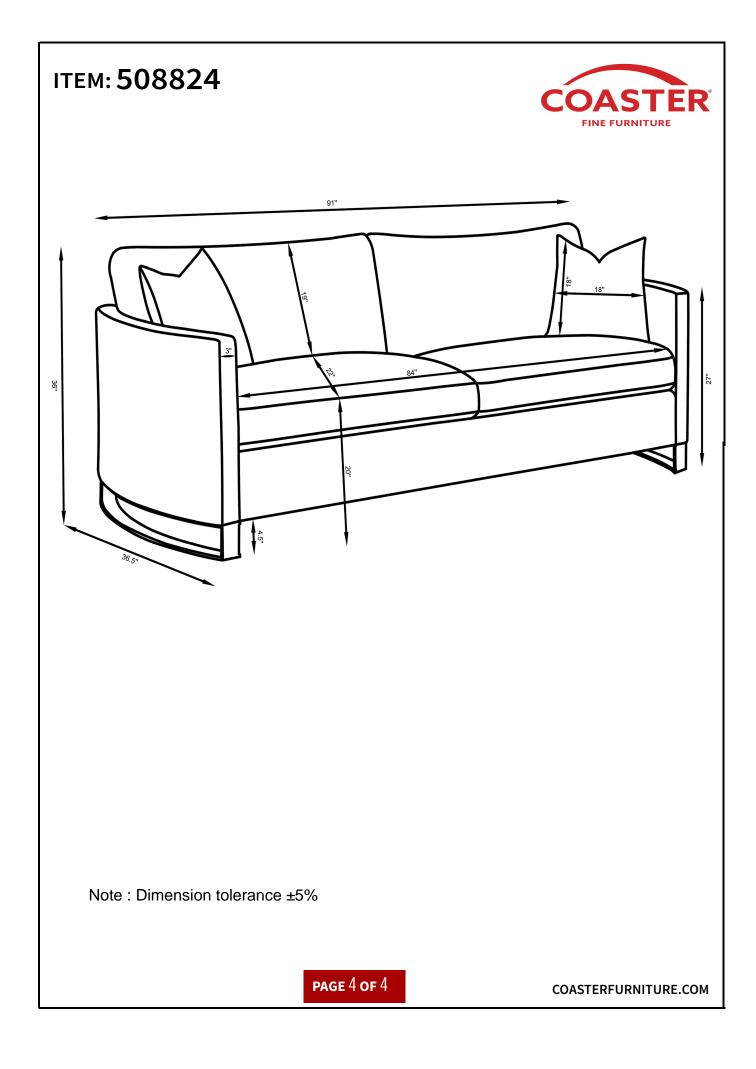

assembly.



### WARNING! Don't attempt to repair or modify parts that are broken or defective. Please contact the store immediately. This product is for home use only and not intended for commercial establishments.

**8 MINUTES** ASSEMBLY TIME

## **PARTS IDENTIFICATION**

|   | PART NAME    | FIGURE | QUANTITY |
|---|--------------|--------|----------|
| А | SOFA BASE    |        | 1PC      |
| В | LEG          |        | 2PCS     |
| С | PILLOW       |        | 2PCS     |
| D | BACK CUSHION |        | 2PCS     |
| E | SEAT CUSHION |        | 2PCS     |

| 1 | BOLT                    |         | 6PCS |
|---|-------------------------|---------|------|
| 2 | WRENCH<br>(M6-6mmX30mm) |         | 1PC  |
| 3 | FLAT WASHER<br>(M6)     | $\odot$ | 6PCS |

HARDWARE IDENTIFICATION

PAGE 2 OF 4