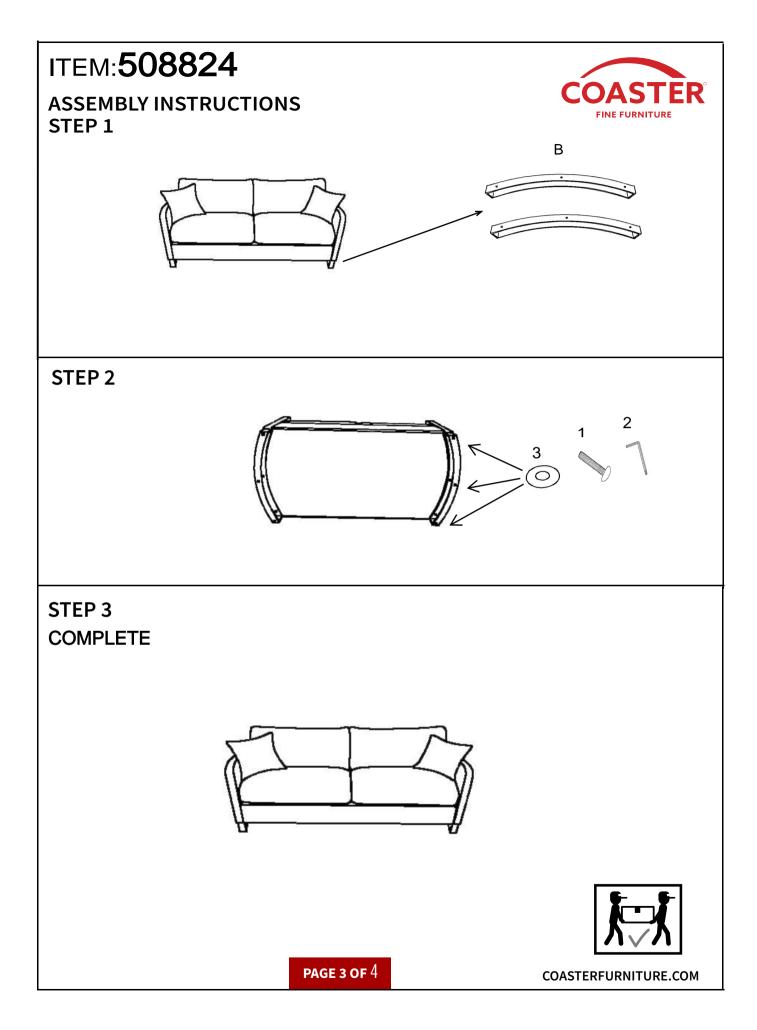

# ITEM: 508824

#### **ASSEMBLY TIPS:**

- 1. Remove hardware from box and sort by size.
- Please check to see that all hardware and parts are present prior to start of assembly.
  Please follow attached instructions in the same sequence as numbered to assure fast & easy assembly.