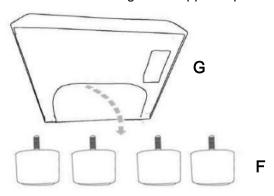

#### **ASSEMBLY INSTRUCTIONS**

**STEP 1** Turn over the item and take out the legs from zippered pouch

STEP 2 Install the legs as pictures show

STEP 3 Please remove the wood block with screwdriver,do not use a hammer