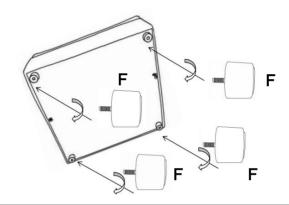

### **ASSEMBLY INSTRUCTIONS**

 $\textbf{STEP 5} \ \, \textbf{Turn over the item and take out the legs from zippered pouch}$ 

STEP 6 Install the legs as pictures show

STEP 7 Please remove the wood block with screwdriver, do not use a hammer