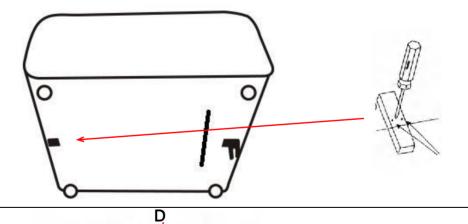

#### **ASSEMBLY INSTRUCTIONS**

**STEP 1** Turn over the item and take out the legs from zippered pouch

STEP 2 Install the legs as pictures show

STEP 3 Please remove the wood block with screwdriver,do not use a hammer