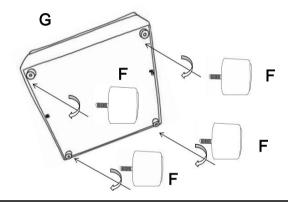

### **ASSEMBLY INSTRUCTIONS**

 $\textbf{STEP 5} \ \, \textbf{Turn over the item and take out the legs from zippered pouch}$ 

STEP 6 Install the legs as pictures show

STEP 7 Please remove the wood block with screwdriver, do not use a hammer