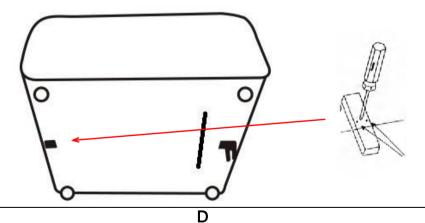

#### **ASSEMBLY INSTRUCTIONS**

**STEP 1** Turn over the item and take out the legs from zippered pouch

STEP 2 Install the legs as pictures show

STEP 3 Please remove the wood block with screwdriver,do not use a hammer