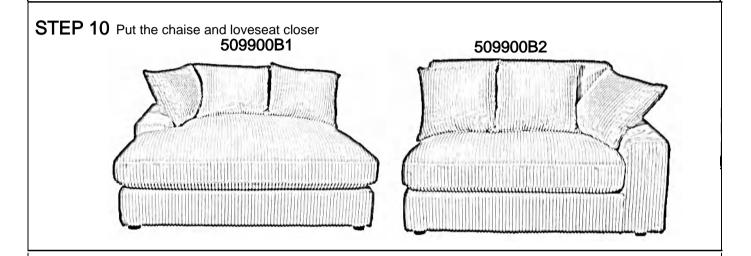

are broken or defective. Please contact the store immediately.
 This product is for home use only and not intended for commercial establishments.



#### **ASSEMBLY TIME 8 MINUTES**

#### **PARTS IDENTIFICATION**

| B2 | PART NAME             | FIGURE | QUANTITY |
|----|-----------------------|--------|----------|
| G  | RAF LOVESEAT BASE     |        | 1PC      |
| н  | LOVESEAT SEAT CUSHION |        | 1PC      |
| D  | LOVESEAT BACK CUSHION |        | 1PC      |
| F  | LEG                   | MANAGE | 4PCS     |

### **ASSEMBLY INSTRUCTIONS**



 $\textbf{STEP 5} \ \, \textbf{Turn over the item and take out the legs from zippered pouch}$ 



STEP 6 Install the legs as pictures show



STEP 7 Please remove the wood block with screwdriver, do not use a hammer



#### STEP 8

COMPLETE











ITEM: 509900





Note: Dimension tolerance ±5%



PAGE 7 OF 7

COASTERFURNITURE.COM