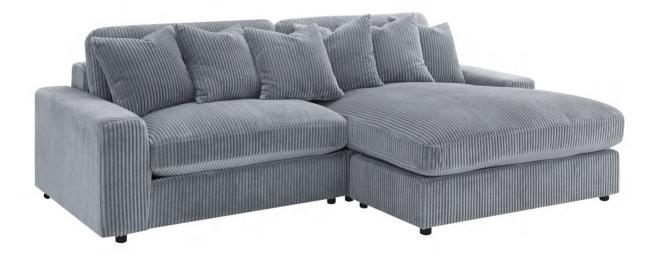

#### **PARTS IDENTIFICATION**

| B1 | PART NAME                                             | FIGURE | QUANTITY |
|----|-------------------------------------------------------|--------|----------|
| Α  | LAF LOVESEAT BASE                                     |        | 1PC      |
| В  | CHAISE BASE                                           |        | 1PC      |
| С  | CHAISE SEAT CUSHION                                   |        | 1PC      |
| D  | LOVESEAT BACK CUSHION                                 |        | 1PC      |
| E  | PILLOW<br>(3pcs located in B1; 3pcs<br>located in B2) |        | 6PCS     |
| F  | LEG                                                   | MANAMO | 8PCS     |