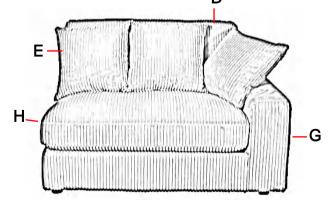

#### **PARTS IDENTIFICATION**

| B1 | PART NAME                                             | FIGURE | QUANTITY |
|----|-------------------------------------------------------|--------|----------|
| Α  | LAF LOVESEAT BASE                                     |        | 1PC      |
| В  | CHAISE BASE                                           |        | 1PC      |
| С  | CHAISE SEAT CUSHION                                   |        | 1PC      |
| D  | LOVESEAT BACK CUSHION                                 |        | 1PC      |
| E  | PILLOW<br>(3pcs located in B1; 3pcs<br>located in B2) |        | 6PCS     |
| F  | LEG                                                   | MANAMO | 8PCS     |

#### **PARTS IDENTIFICATION**

| B2 | PART NAME             | FIGURE | QUANTITY |
|----|-----------------------|--------|----------|
| G  | RAF LOVESEAT BASE     |        | 1PC      |
| н  | LOVESEAT SEAT CUSHION |        | 1PC      |
| D  | LOVESEAT BACK CUSHION |        | 1PC      |
| F  | LEG                   | MANAGE | 4PCS     |