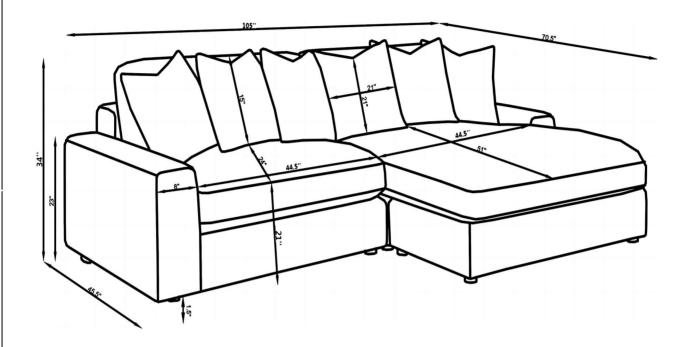

#### STEP 8

COMPLETE

ITEM: 509900

Note: Dimension tolerance ±5%

PAGE 7 OF 7

COASTERFURNITURE.COM