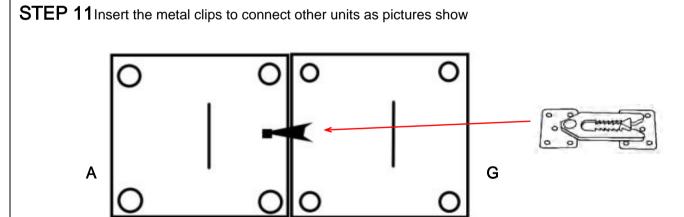

e broken or defective. Please contact the store immediately.
 This product is for home use only and not intended for commercial establishments.



#### **ASSEMBLY TIME 8 MINUTES**

#### **PARTS IDENTIFICATION**

| B2 | PART NAME             | FIGURE | QUANTITY |
|----|-----------------------|--------|----------|
| G  | RAF LOVESEAT BASE     |        | 1PC      |
| н  | LOVESEAT SEAT CUSHION |        | 1PC      |
| D  | LOVESEAT BACK CUSHION |        | 1PC      |
| F  | LEG                   | MANAGE | 4PCS     |

### **ASSEMBLY INSTRUCTIONS**



 $\textbf{STEP 5} \ \, \textbf{Turn over the item and take out the legs from zippered pouch}$ 



STEP 6 Install the legs as pictures show



STEP 7 Please remove the wood block with screwdriver, do not use a hammer



#### STEP 8

COMPLETE











ITEM: 509900





Note: Dimension tolerance ±5%



PAGE 7 OF 7

COASTERFURNITURE.COM