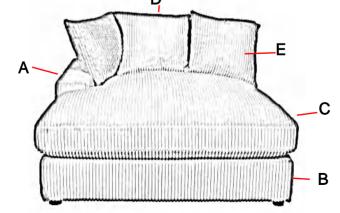

#### **PARTS IDENTIFICATION**

| B1 | PART NAME                                             | FIGURE | QUANTITY |
|----|-------------------------------------------------------|--------|----------|
| Α  | LAF LOVESEAT BASE                                     |        | 1PC      |
| В  | CHAISE BASE                                           |        | 1PC      |
| С  | CHAISE SEAT CUSHION                                   |        | 1PC      |
| D  | LOVESEAT BACK CUSHION                                 |        | 1PC      |
| E  | PILLOW<br>(3pcs located in B1; 3pcs<br>located in B2) |        | 6PCS     |
| F  | LEG                                                   | MANAMO | 8PCS     |