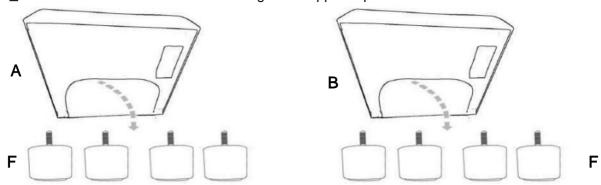

#### **ASSEMBLY INSTRUCTIONS**

**STEP 1** Turn over the item and take out the legs from zippered pouch

STEP 2 Install the legs as pictures show

STEP 3 Please remove the wood block with screwdriver,do not use a hammer