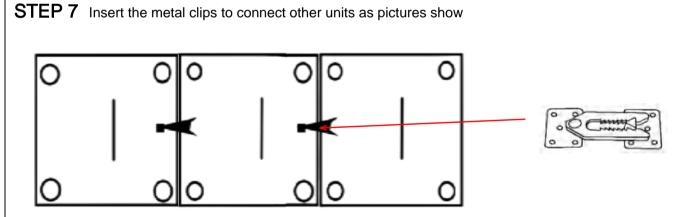

# **ASSEMBLY INSTRUCTIONS**

STEP 1 Turn over the item and take out the legs from zippered pouch

STEP 2 Install the legs as pictures show

STEP 3 Please remove the wood block with screwdriver, do not use a hammer