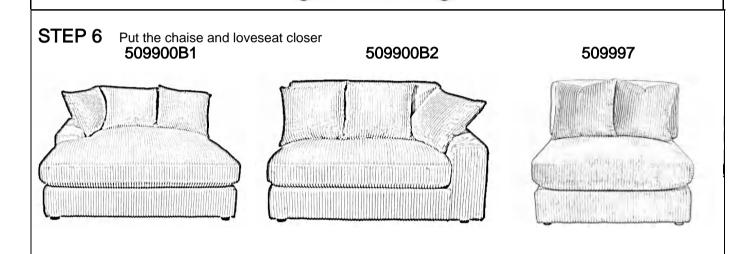

ely.
  2. This product is for home use only and not intended for commercial establishments.



ASSEMBLY TIME **5 MINUTES** 

# **PARTS IDENTIFICATION**

|   | PART NAME                  | FIGURE | QUANTITY |
|---|----------------------------|--------|----------|
| Α | ARMLESS CHAIR BASE         |        | 1PC      |
| В | ARMLESS CHAIR SEAT CUSHION |        | 1PC      |
| С | ARMLESS CHAIR BACK CUSHION |        | 1PC      |
| D | LEG                        |        | 4PC S    |
| E | PILLOW                     |        | 2PC S    |

## ITEM: 509997

# **ASSEMBLY INSTRUCTIONS**



STEP 1 Turn over the item and take out the legs from zippered pouch



STEP 2 Install the legs as pictures show



STEP 3 Please remove the wood block with screwdriver, do not use a hammer



STEP 4
COMPLETE











# ITEM: 509997







Note: Dimension tolerance ±5%