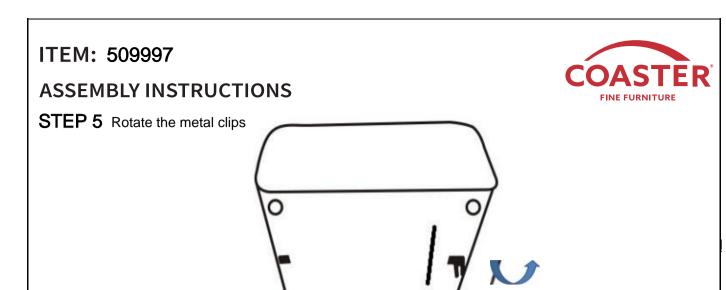

ately.
  2. This product is for home use only and not intended for commercial establishments.



ASSEMBLY TIME **5 MINUTES** 

# **PARTS IDENTIFICATION**

|   | PART NAME                  | FIGURE | QUANTITY |
|---|----------------------------|--------|----------|
| Α | ARMLESS CHAIR BASE         |        | 1PC      |
| В | ARMLESS CHAIR SEAT CUSHION |        | 1PC      |
| С | ARMLESS CHAIR BACK CUSHION |        | 1PC      |
| D | LEG                        |        | 4PC S    |
| E | PILLOW                     |        | 2PC S    |

## ITEM: 509997

# **ASSEMBLY INSTRUCTIONS**



STEP 1 Turn over the item and take out the legs from zippered pouch



STEP 2 Install the legs as pictures show



STEP 3 Please remove the wood block with screwdriver, do not use a hammer



STEP 4
COMPLETE











# ITEM: 509997







Note: Dimension tolerance ±5%