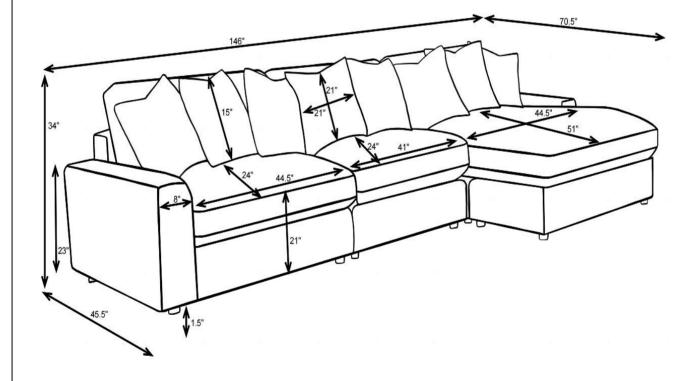

for home use only and not intended for commercial establishments.



ASSEMBLY TIME **5 MINUTES** 

# **PARTS IDENTIFICATION**

|   | PART NAME                  | FIGURE | QUANTITY |
|---|----------------------------|--------|----------|
| Α | ARMLESS CHAIR BASE         |        | 1PC      |
| В | ARMLESS CHAIR SEAT CUSHION |        | 1PC      |
| С | ARMLESS CHAIR BACK CUSHION |        | 1PC      |
| D | LEG                        |        | 4PC S    |
| E | PILLOW                     |        | 2PC S    |

## ITEM: 509997

# **ASSEMBLY INSTRUCTIONS**



STEP 1 Turn over the item and take out the legs from zippered pouch



STEP 2 Install the legs as pictures show



STEP 3 Please remove the wood block with screwdriver, do not use a hammer



STEP 4
COMPLETE











# ITEM: 509997







Note: Dimension tolerance ±5%