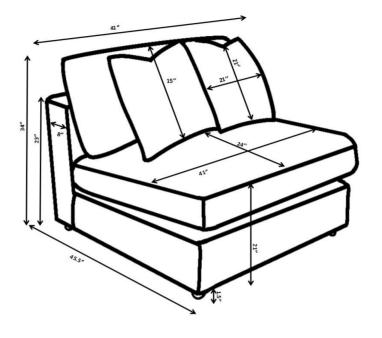

s for home use only and not intended for commercial establishments.



ASSEMBLY TIME **5 MINUTES** 

# **PARTS IDENTIFICATION**

|   | PART NAME                  | FIGURE | QUANTITY |
|---|----------------------------|--------|----------|
| Α | ARMLESS CHAIR BASE         |        | 1PC      |
| В | ARMLESS CHAIR SEAT CUSHION |        | 1PC      |
| С | ARMLESS CHAIR BACK CUSHION |        | 1PC      |
| D | LEG                        |        | 4PC S    |
| E | PILLOW                     |        | 2PC S    |

## ITEM: 509997

# **ASSEMBLY INSTRUCTIONS**



STEP 1 Turn over the item and take out the legs from zippered pouch



STEP 2 Install the legs as pictures show



STEP 3 Please remove the wood block with screwdriver, do not use a hammer



STEP 4
COMPLETE











# ITEM: 509997







Note: Dimension tolerance ±5%