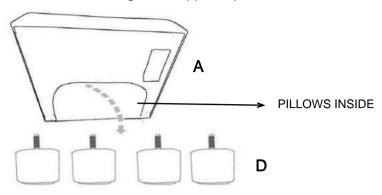

# **ASSEMBLY INSTRUCTIONS**

STEP 1 Turn over the item and take out the legs from zippered pouch

STEP 2 Install the legs as pictures show

STEP 3 Please remove the wood block with screwdriver, do not use a hammer