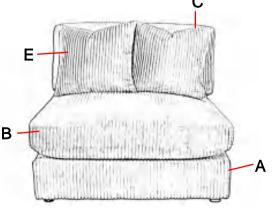

# **PARTS IDENTIFICATION**

|   | PART NAME                  | FIGURE | QUANTITY |
|---|----------------------------|--------|----------|
| Α | ARMLESS CHAIR BASE         |        | 1PC      |
| В | ARMLESS CHAIR SEAT CUSHION |        | 1PC      |
| С | ARMLESS CHAIR BACK CUSHION |        | 1PC      |
| D | LEG                        |        | 4PC S    |
| E | PILLOW                     |        | 2PC S    |