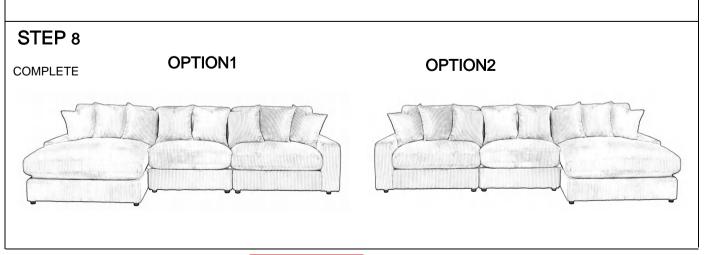

2. This product is for home use only and not intended for commercial establishments.



ASSEMBLY TIME **5 MINUTES** 

# **PARTS IDENTIFICATION**

|   | PART NAME                  | FIGURE | QUANTITY |
|---|----------------------------|--------|----------|
| Α | ARMLESS CHAIR BASE         |        | 1PC      |
| В | ARMLESS CHAIR SEAT CUSHION |        | 1PC      |
| С | ARMLESS CHAIR BACK CUSHION |        | 1PC      |
| D | LEG                        |        | 4PC S    |
| E | PILLOW                     |        | 2PC S    |

## ITEM: 509997

# **ASSEMBLY INSTRUCTIONS**



STEP 1 Turn over the item and take out the legs from zippered pouch



STEP 2 Install the legs as pictures show



STEP 3 Please remove the wood block with screwdriver, do not use a hammer



STEP 4
COMPLETE











# ITEM: 509997







Note: Dimension tolerance ±5%