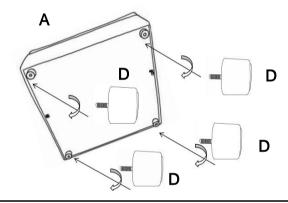

# **ASSEMBLY INSTRUCTIONS**

STEP 1 Turn over the item and take out the legs from zippered pouch

STEP 2 Install the legs as pictures show

STEP 3 Please remove the wood block with screwdriver, do not use a hammer