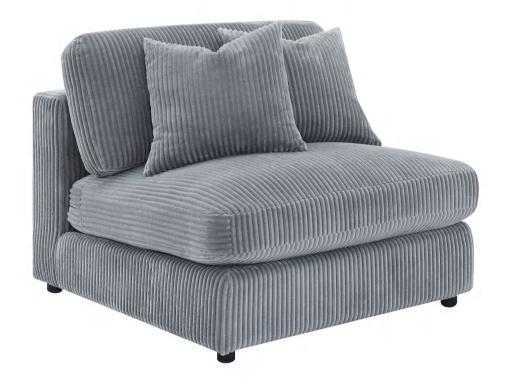

# **PARTS IDENTIFICATION**

|   | PART NAME                  | FIGURE | QUANTITY |
|---|----------------------------|--------|----------|
| Α | ARMLESS CHAIR BASE         |        | 1PC      |
| В | ARMLESS CHAIR SEAT CUSHION |        | 1PC      |
| С | ARMLESS CHAIR BACK CUSHION |        | 1PC      |
| D | LEG                        |        | 4PC S    |
| E | PILLOW                     |        | 2PC S    |