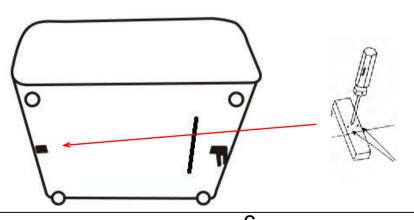

# **ASSEMBLY INSTRUCTIONS**

STEP 1 Turn over the item and take out the legs from zippered pouch

STEP 2 Install the legs as pictures show

STEP 3 Please remove the wood block with screwdriver, do not use a hammer