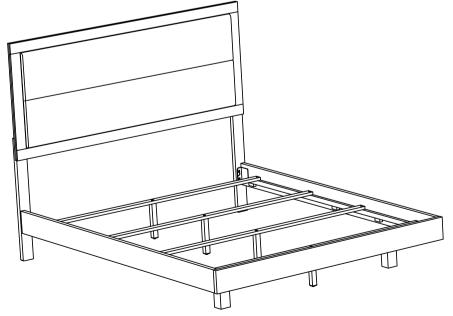

| 6PCS |
| 8 | LONG BOLT<br>(M6 x 80mm - BLK)          | 2PCS | 12 | SHORT FLAT<br>HEAD SCREW<br>(M4 x 32mm - RBW) | <del>()</del>                                 | 8PCS |
| 9 | MEDIUM BOLT<br>(M6 x 50mm - BLK)        | 4PCS | 13 | LONG FLAT<br>HEAD SCREW<br>(M4 x 50mm - RBW)  | <b>+</b> ************************************ | 4PCS |

#### NOTE:

Phillips head screw driver is required in the assembly process; however, manufacturer does not provide this item.



#### **ASSEMBLY INSTRUCTIONS**

#### STEP 1

Note: Please take note of the marking sticker

(L&R) on the headboard legs.



\*\*BACK VIEW\*\*

### STEP 2



PAGE 4 OF 6

COASTERFURNITURE.COM

## COASTER

## ASSEMBLY INSTRUCTIONS STEP 3



### STEP 4



PAGE 5 OF 6



## ASSEMBLY INSTRUCTIONS



## STEP 6 COMPLETE



**ķ** 

COASTERFURNITURE.COM

## ITEM:**225061F (В1&В2)**



Inner Size: 55.00"W X 76.00"D



Note: Dimension tolerance ± 5%

COASTERFURNITURE.COM