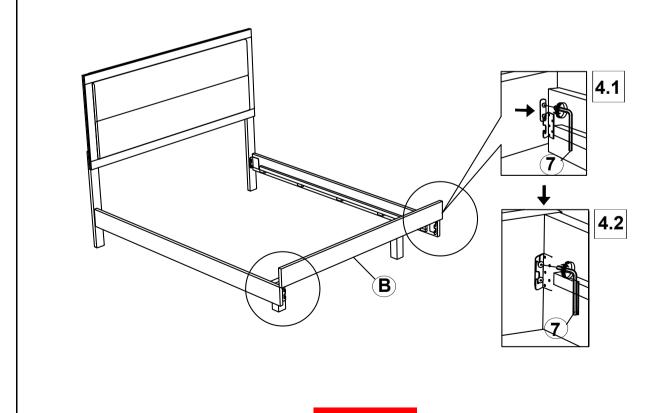

R<br>(1/4"ID x 13mm - BLK)          |                                               | 6PCS |
| 8 | LONG BOLT<br>(M6 x 80mm - BLK)          | 2PCS | 12 | SHORT FLAT<br>HEAD SCREW<br>(M4 x 32mm - RBW) | <del>()</del>                                 | 8PCS |
| 9 | MEDIUM BOLT<br>(M6 x 50mm - BLK)        | 4PCS | 13 | LONG FLAT<br>HEAD SCREW<br>(M4 x 50mm - RBW)  | <b>+</b> ************************************ | 4PCS |

#### NOTE:

Phillips head screw driver is required in the assembly process; however, manufacturer does not provide this item.



#### **ASSEMBLY INSTRUCTIONS**

#### STEP 1

Note: Please take note of the marking sticker

(L&R) on the headboard legs.



\*\*BACK VIEW\*\*

### STEP 2



PAGE 4 OF 6

COASTERFURNITURE.COM

## COASTER

## ASSEMBLY INSTRUCTIONS STEP 3



### STEP 4



PAGE 5 OF 6



## ASSEMBLY INSTRUCTIONS



## STEP 6 COMPLETE



**ķ** 

COASTERFURNITURE.COM

## ITEM:**225061F (В1&В2)**



Inner Size: 55.00"W X 76.00"D



Note: Dimension tolerance ± 5%

COASTERFURNITURE.COM