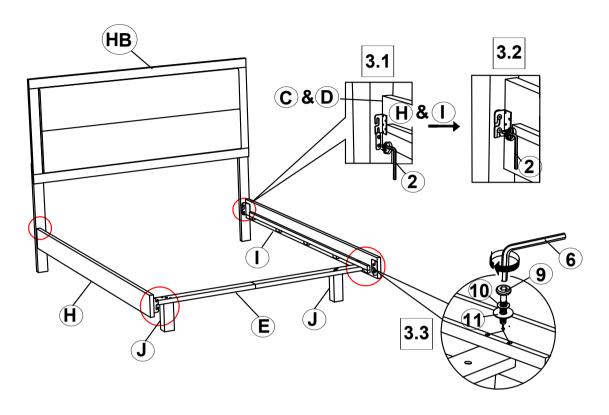

1 | FLAT WASHER<br>(1/4"ID x 13mm - BLK)          |                                               | 6PCS |
| 8 | LONG BOLT<br>(M6 x 80mm - BLK)          | 2PCS | 12 | SHORT FLAT<br>HEAD SCREW<br>(M4 x 32mm - RBW) | <del>()</del>                                 | 8PCS |
| 9 | MEDIUM BOLT<br>(M6 x 50mm - BLK)        | 4PCS | 13 | LONG FLAT<br>HEAD SCREW<br>(M4 x 50mm - RBW)  | <b>+</b> ************************************ | 4PCS |

#### NOTE:

Phillips head screw driver is required in the assembly process; however, manufacturer does not provide this item.



#### **ASSEMBLY INSTRUCTIONS**

#### STEP 1

Note: Please take note of the marking sticker

(L&R) on the headboard legs.



\*\*BACK VIEW\*\*

### STEP 2



PAGE 4 OF 6

COASTERFURNITURE.COM

## COASTER

## ASSEMBLY INSTRUCTIONS STEP 3



### STEP 4



PAGE 5 OF 6



## ASSEMBLY INSTRUCTIONS



## STEP 6 COMPLETE



**ķ** 

COASTERFURNITURE.COM

## ITEM:**225061F (В1&В2)**



Inner Size: 55.00"W X 76.00"D



Note: Dimension tolerance ± 5%

COASTERFURNITURE.COM