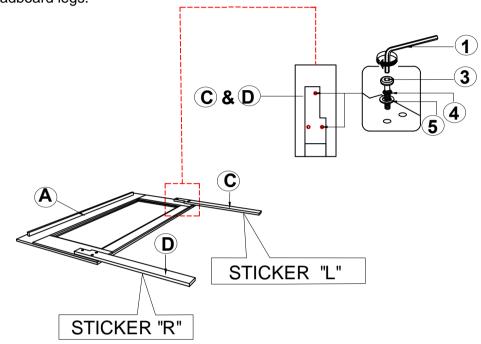

#### STEP 1

Note: Please take note of the marking sticker

(L&R) on the headboard legs.

\*\*BACK VIEW\*\*