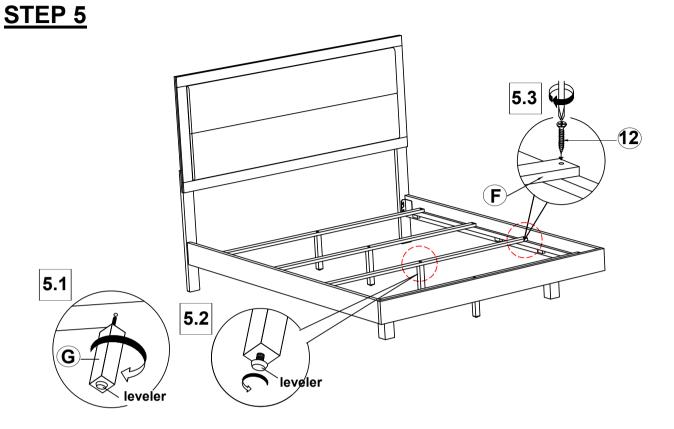

| 6PCS |
| 8 | LONG BOLT<br>(M6 x 80mm - BLK)          | 2PCS | 12 | SHORT FLAT<br>HEAD SCREW<br>(M4 x 32mm - RBW) | <del>()</del>                                 | 8PCS |
| 9 | MEDIUM BOLT<br>(M6 x 50mm - BLK)        | 4PCS | 13 | LONG FLAT<br>HEAD SCREW<br>(M4 x 50mm - RBW)  | <b>+</b> ************************************ | 4PCS |

#### NOTE:

Phillips head screw driver is required in the assembly process; however, manufacturer does not provide this item.



#### **ASSEMBLY INSTRUCTIONS**

#### STEP 1

Note: Please take note of the marking sticker

(L&R) on the headboard legs.



\*\*BACK VIEW\*\*

### STEP 2



PAGE 4 OF 6

COASTERFURNITURE.COM

## COASTER

## ASSEMBLY INSTRUCTIONS STEP 3



### STEP 4



PAGE 5 OF 6



## ASSEMBLY INSTRUCTIONS



## STEP 6 COMPLETE



**ķ** 

COASTERFURNITURE.COM

## ITEM:**225061F (В1&В2)**



Inner Size: 55.00"W X 76.00"D



Note: Dimension tolerance ± 5%

COASTERFURNITURE.COM