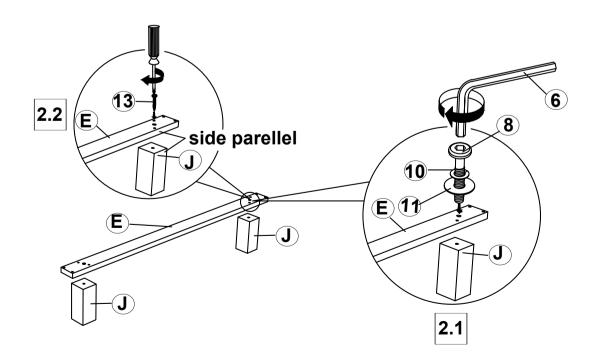

-----------------|------|
| 7 | BIG ALLEN WRENCH<br>(M5 x 65mm - BLK)   | 1PC  | 11 | FLAT WASHER<br>(1/4"ID x 13mm - BLK)          |                                               | 6PCS |
| 8 | LONG BOLT<br>(M6 x 80mm - BLK)          | 2PCS | 12 | SHORT FLAT<br>HEAD SCREW<br>(M4 x 32mm - RBW) | <del>()</del>                                 | 8PCS |
| 9 | MEDIUM BOLT<br>(M6 x 50mm - BLK)        | 4PCS | 13 | LONG FLAT<br>HEAD SCREW<br>(M4 x 50mm - RBW)  | <b>+</b> ************************************ | 4PCS |

#### NOTE:

Phillips head screw driver is required in the assembly process; however, manufacturer does not provide this item.



#### **ASSEMBLY INSTRUCTIONS**

#### STEP 1

Note: Please take note of the marking sticker

(L&R) on the headboard legs.



\*\*BACK VIEW\*\*

### STEP 2



PAGE 4 OF 6

COASTERFURNITURE.COM

## COASTER

## ASSEMBLY INSTRUCTIONS STEP 3



### STEP 4



PAGE 5 OF 6



## ASSEMBLY INSTRUCTIONS



## STEP 6 COMPLETE



**ķ** 

COASTERFURNITURE.COM

## ITEM:**225061F (В1&В2)**



Inner Size: 55.00"W X 76.00"D



Note: Dimension tolerance ± 5%

COASTERFURNITURE.COM