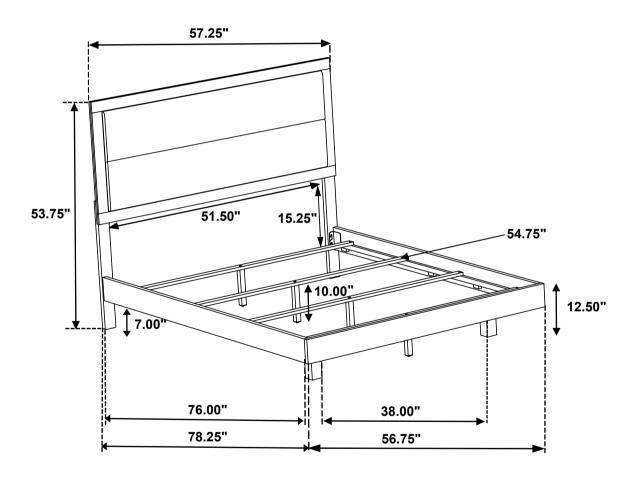

## ITEM:**225061F (В1&В2)**

Inner Size: 55.00"W X 76.00"D

Note: Dimension tolerance ± 5%

COASTERFURNITURE.COM