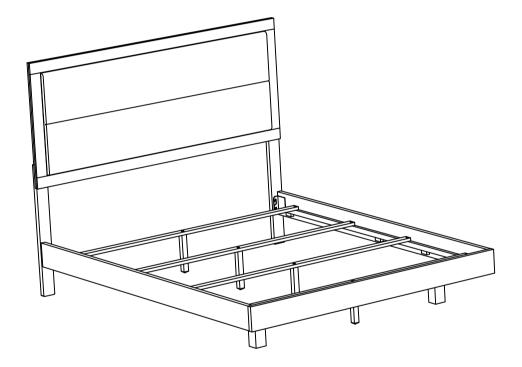

# ASSEMBLY INSTRUCTIONS COASTER FINE FURNITURE

Fine Furniture for every stage of life

225061F (B1&B2) Full Bed

REVISION 0: 11/23/2024

## ITEM:**225061F (В1&В2)**

Inner Size: 55.00"W X 76.00"D

Note: Dimension tolerance ± 5%

COASTERFURNITURE.COM