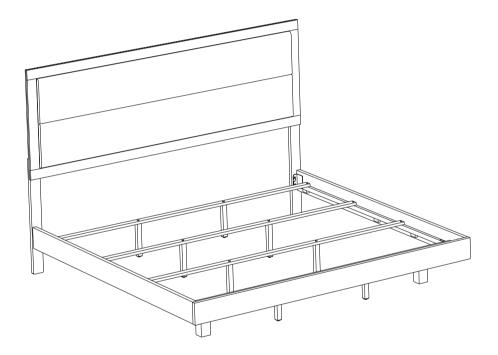

#### B1 ( BOX 1)

| Α           | HEADBOARD<br>PANEL                                  |  | 1PC | E  | FOOTBOARD<br>SUPPORT BAR                         |  | 1PC  |  |
|-------------|-----------------------------------------------------|--|-----|----|--------------------------------------------------|--|------|--|
| В           | FOOTBOARD<br>PANEL                                  |  | 1PC | F  | BED SLAT                                         |  | 4PCS |  |
| С           | LEFT HEADBOARD<br>LEG                               |  | 1PC | G  | BED SLAT<br>SUPPORT WITH<br>LEVELER              |  | 8PCS |  |
| D           | RIGHT HEADBOARD<br>LEG                              |  | 1PC |    |                                                  |  |      |  |
| B2 ( BOX 2) |                                                     |  |     |    |                                                  |  |      |  |
| Н           | LEFT BED RAIL                                       |  | 1PC | J  | FOOTBOARD<br>LEG                                 |  | 2PCS |  |
| I           | RIGHT BED RAIL                                      |  | 1PC |    |                                                  |  |      |  |
| НВ          | 225061KE(B1)<br>FROM BOX 1<br>HEADBOARD<br>COMPLETE |  | 1PC | FВ | 225061KE(B1)<br>FROM BOX 1<br>FOOTBOARD<br>PANEL |  | 1PC  |  |

# ITEM:**225061KE (В1&В2)**

Inner Size: 77.00"W X 80.50"D

Note: Dimension tolerance ± 5%