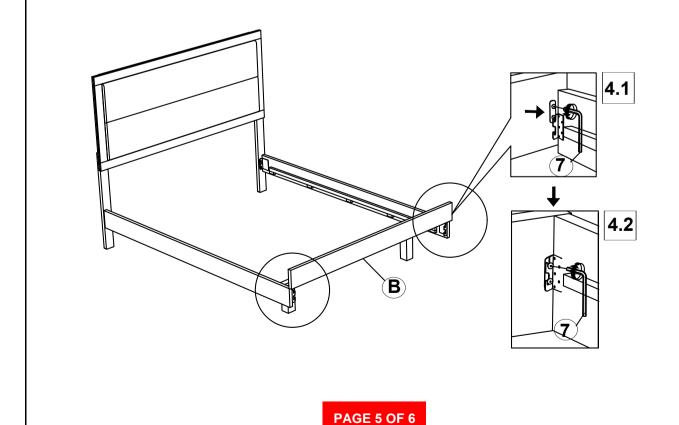

<br>(1/4"ID x 13mm - BLK)          |                                                    | 6PCS |
| 8 | LONG BOLT<br>(M6 x 80mm - BLK)         |      | 2PCS | 12 | SHORT FLAT<br>HEAD SCREW<br>(M4 x 32mm - RBW) | <del>()</del> ************************************ | 8PCS |
| 9 | MEDIUM BOLT<br>(M6 x 50mm - BLK)       |      | 4PCS | 13 | LONG FLAT<br>HEAD SCREW<br>(M4 x 50mm - RBW)  | <del>()</del>                                      | 4PCS |

#### NOTE:

Phillips head screw driver is required in the assembly process; however, manufacturer does not provide this item.



### **ASSEMBLY INSTRUCTIONS**

### STEP 1

Note: Please take note of the marking sticker

(L&R) on the headboard legs.



\*\*BACK VIEW\*\*

### STEP 2



PAGE 4 OF 6

# COASTER

# ASSEMBLY INSTRUCTIONS STEP 3



### STEP 4





## ASSEMBLY INSTRUCTIONS

### STEP 5



## STEP 6

### **COMPLETE**



PAGE 6 OF 6



# ITEM:**225061KE (В1&В2)**



Inner Size: 77.00"W X 80.50"D



Note: Dimension tolerance ± 5%