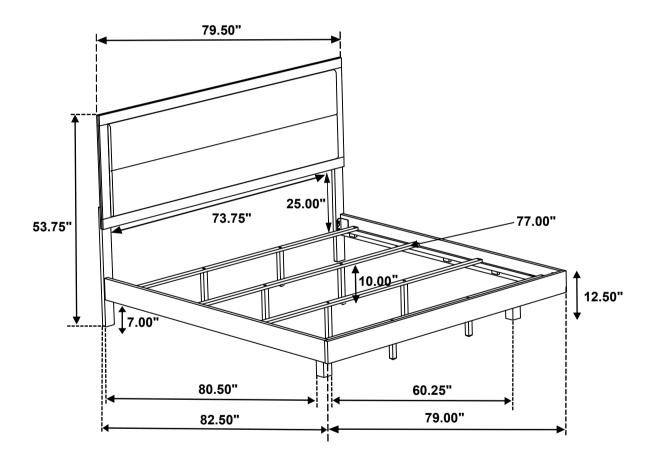

# ITEM:**225061KE (В1&В2)**

Inner Size: 77.00"W X 80.50"D

Note: Dimension tolerance ± 5%