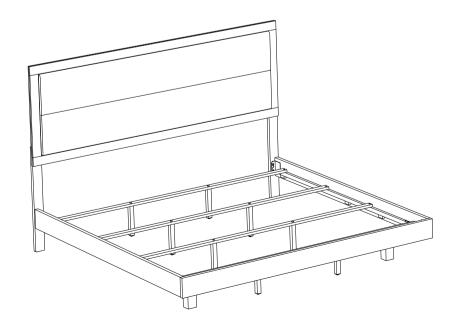

| 6PCS |
| 8 | LONG BOLT<br>(M6 x 80mm - BLK)         |      | 2PCS | 12 | SHORT FLAT<br>HEAD SCREW<br>(M4 x 32mm - RBW) | <del>()</del> ************************************ | 8PCS |
| 9 | MEDIUM BOLT<br>(M6 x 50mm - BLK)       |      | 4PCS | 13 | LONG FLAT<br>HEAD SCREW<br>(M4 x 50mm - RBW)  | <del>()</del>                                      | 4PCS |

#### NOTE:

Phillips head screw driver is required in the assembly process; however, manufacturer does not provide this item.



### **ASSEMBLY INSTRUCTIONS**

### STEP 1

Note: Please take note of the marking sticker

(L&R) on the headboard legs.



\*\*BACK VIEW\*\*

### STEP 2



PAGE 4 OF 6

# COASTER

# ASSEMBLY INSTRUCTIONS STEP 3



### STEP 4





## ASSEMBLY INSTRUCTIONS

### STEP 5



## STEP 6

### **COMPLETE**



PAGE 6 OF 6



# ITEM:**225061KE (В1&В2)**



Inner Size: 77.00"W X 80.50"D



Note: Dimension tolerance ± 5%