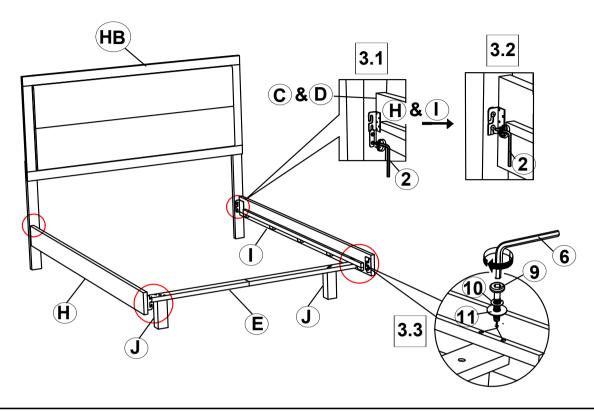

| FLAT WASHER<br>(1/4"ID x 13mm - BLK)          |                                                    | 6PCS |
| 8 | LONG BOLT<br>(M6 x 80mm - BLK)         |      | 2PCS | 12 | SHORT FLAT<br>HEAD SCREW<br>(M4 x 32mm - RBW) | <del>()</del> ************************************ | 8PCS |
| 9 | MEDIUM BOLT<br>(M6 x 50mm - BLK)       |      | 4PCS | 13 | LONG FLAT<br>HEAD SCREW<br>(M4 x 50mm - RBW)  | <del>()</del>                                      | 4PCS |

#### NOTE:

Phillips head screw driver is required in the assembly process; however, manufacturer does not provide this item.



### **ASSEMBLY INSTRUCTIONS**

### STEP 1

Note: Please take note of the marking sticker

(L&R) on the headboard legs.



\*\*BACK VIEW\*\*

### STEP 2



PAGE 4 OF 6

# COASTER

# ASSEMBLY INSTRUCTIONS STEP 3



### STEP 4





## ASSEMBLY INSTRUCTIONS

### STEP 5



## STEP 6

### **COMPLETE**



PAGE 6 OF 6



# ITEM:**225061KE (В1&В2)**



Inner Size: 77.00"W X 80.50"D



Note: Dimension tolerance ± 5%