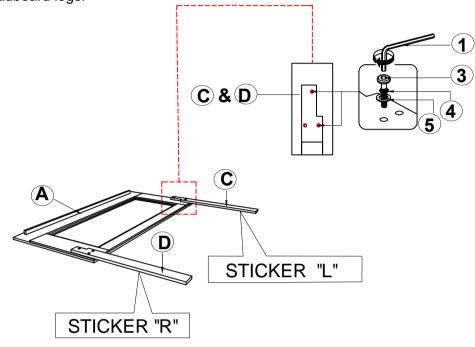

### STEP 1

Note: Please take note of the marking sticker

(L&R) on the headboard legs.

\*\*BACK VIEW\*\*