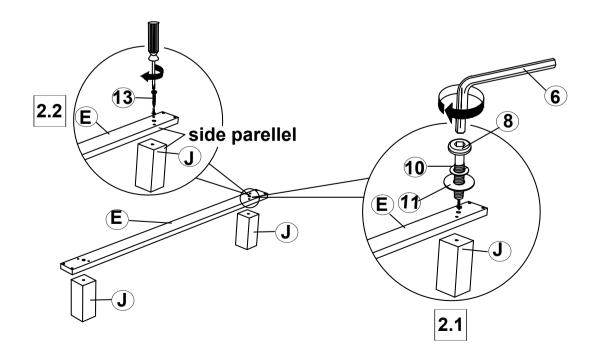

BIG ALLEN WRENCH<br>(M5 x 65mm - BLK)  |      | 1PC  | 11 | FLAT WASHER<br>(1/4"ID x 13mm - BLK)          |                                                    | 6PCS |
| 8 | LONG BOLT<br>(M6 x 80mm - BLK)         |      | 2PCS | 12 | SHORT FLAT<br>HEAD SCREW<br>(M4 x 32mm - RBW) | <del>()</del> ************************************ | 8PCS |
| 9 | MEDIUM BOLT<br>(M6 x 50mm - BLK)       |      | 4PCS | 13 | LONG FLAT<br>HEAD SCREW<br>(M4 x 50mm - RBW)  | <del>()</del>                                      | 4PCS |

#### NOTE:

Phillips head screw driver is required in the assembly process; however, manufacturer does not provide this item.



### **ASSEMBLY INSTRUCTIONS**

### STEP 1

Note: Please take note of the marking sticker

(L&R) on the headboard legs.



\*\*BACK VIEW\*\*

### STEP 2



PAGE 4 OF 6

# COASTER

# ASSEMBLY INSTRUCTIONS STEP 3



### STEP 4





## ASSEMBLY INSTRUCTIONS

### STEP 5



## STEP 6

### **COMPLETE**



PAGE 6 OF 6



# ITEM:**225061KE (В1&В2)**



Inner Size: 77.00"W X 80.50"D



Note: Dimension tolerance ± 5%