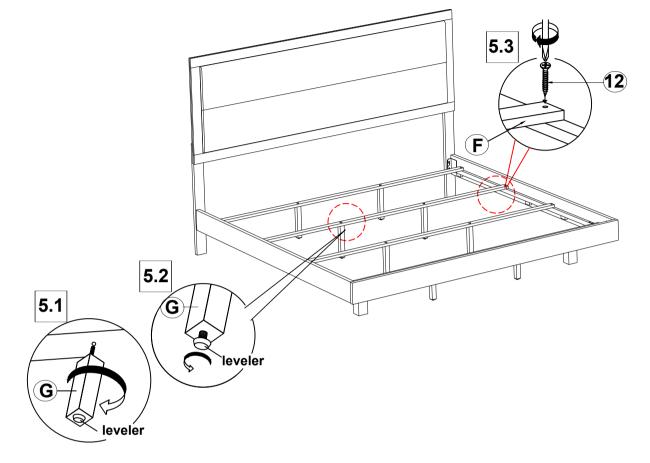

| 6PCS |
| 8 | LONG BOLT<br>(M6 x 80mm - BLK)         |      | 2PCS | 12 | SHORT FLAT<br>HEAD SCREW<br>(M4 x 32mm - RBW) | <del>()</del> ************************************ | 8PCS |
| 9 | MEDIUM BOLT<br>(M6 x 50mm - BLK)       |      | 4PCS | 13 | LONG FLAT<br>HEAD SCREW<br>(M4 x 50mm - RBW)  | <del>()</del>                                      | 4PCS |

#### NOTE:

Phillips head screw driver is required in the assembly process; however, manufacturer does not provide this item.



### **ASSEMBLY INSTRUCTIONS**

### STEP 1

Note: Please take note of the marking sticker

(L&R) on the headboard legs.



\*\*BACK VIEW\*\*

### STEP 2



PAGE 4 OF 6

# COASTER

# ASSEMBLY INSTRUCTIONS STEP 3



### STEP 4





## ASSEMBLY INSTRUCTIONS

### STEP 5



## STEP 6

### **COMPLETE**



PAGE 6 OF 6



# ITEM:**225061KE (В1&В2)**



Inner Size: 77.00"W X 80.50"D



Note: Dimension tolerance ± 5%