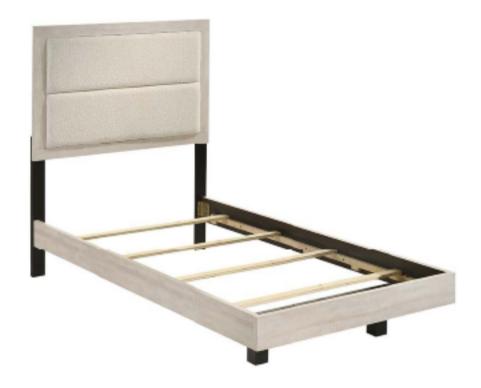

# ASSEMBLY INSTRUCTIONS COASTER FINE FURNITURE

Fine Furniture for every stage of life

225061T(B1&B2) Twin Bed

REVISION 0 : 11/23/2024 COASTERFURNITURE.COM

# ITEM:**225061Т (В1&В2)**

Inner Size: 39.75"W X 76.00"D

Note: Dimension tolerance ± 5%