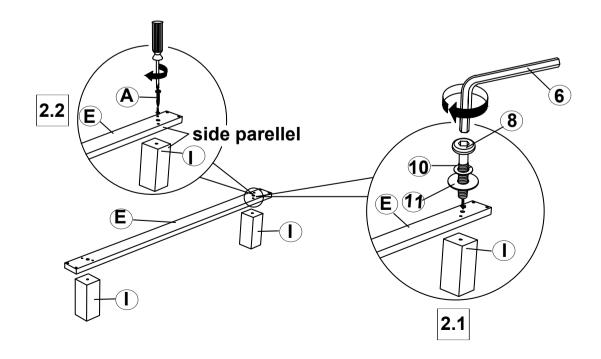

---|-----------------------------------------|------|----|-----------------------------------------------|-------------|------|
| 7 | BIG ALLEN WRENCH<br>(M5 x 65mm - BLK)   | 1PC  | 11 | FLAT WASHER<br>(1/4"ID x 13mm - BLK)          |             | 6PCS |
| 8 | LONG BOLT<br>(M6 x 80mm - BLK)          | 2PCS | 12 | SHORT FLAT<br>HEAD SCREW<br>(M4 x 32mm - RBW) | <del></del> | 8PCS |
| 9 | MEDIUM BOLT<br>(M6 x 50mm - BLK)        | 4PCS | 13 | LONG FLAT<br>HEAD SCREW<br>(M4 x 50mm - RBW)  | <b>+</b>    | 4PCS |

ı

#### NOTE:

Phillips head screw driver is required in the assembly process; however, manufacturer does not provide this item.



### **ASSEMBLY INSTRUCTIONS**

### STEP 1

Note: Please take note of the marking sticker

(L&R) on the headboard legs.



\*\*BACK VIEW\*\*

## STEP 2



PAGE 4 OF 6

COASTERFURNITURE.COM



# ASSEMBLY INSTRUCTIONS <a href="https://www.scrip.com/structions">STEP 3</a>









# ASSEMBLY INSTRUCTIONS <a href="https://www.scrip.com/structions">STEP 5</a>



# STEP 6 COMPLETE





# ITEM:**225061Т (В1&В2)**



Inner Size: 39.75"W X 76.00"D



Note: Dimension tolerance ± 5%