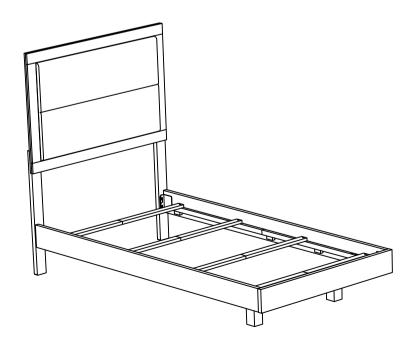

|             | 6PCS |
| 8 | LONG BOLT<br>(M6 x 80mm - BLK)          | 2PCS | 12 | SHORT FLAT<br>HEAD SCREW<br>(M4 x 32mm - RBW) | <del></del> | 8PCS |
| 9 | MEDIUM BOLT<br>(M6 x 50mm - BLK)        | 4PCS | 13 | LONG FLAT<br>HEAD SCREW<br>(M4 x 50mm - RBW)  | <b>+</b>    | 4PCS |

ı

#### NOTE:

Phillips head screw driver is required in the assembly process; however, manufacturer does not provide this item.



### **ASSEMBLY INSTRUCTIONS**

### STEP 1

Note: Please take note of the marking sticker

(L&R) on the headboard legs.



\*\*BACK VIEW\*\*

## STEP 2



PAGE 4 OF 6

COASTERFURNITURE.COM



# ASSEMBLY INSTRUCTIONS <a href="https://www.scrip.com/structions">STEP 3</a>









# ASSEMBLY INSTRUCTIONS <a href="https://www.scrip.com/structions">STEP 5</a>



# STEP 6 COMPLETE





# ITEM:**225061Т (В1&В2)**



Inner Size: 39.75"W X 76.00"D



Note: Dimension tolerance ± 5%