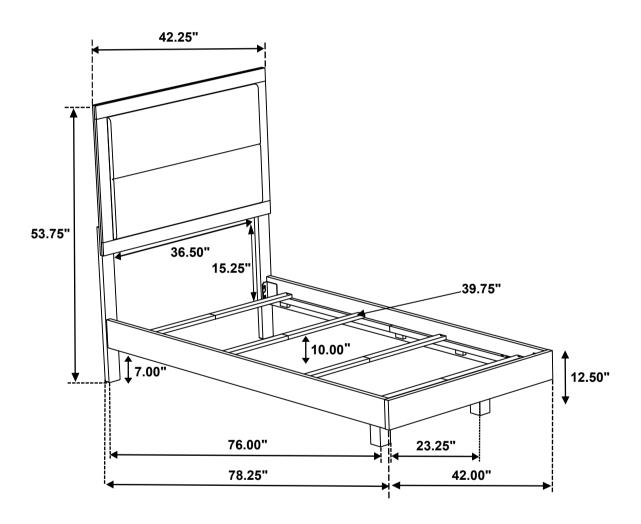

# ITEM:**225061Т (В1&В2)**

Inner Size: 39.75"W X 76.00"D

Note: Dimension tolerance ± 5%