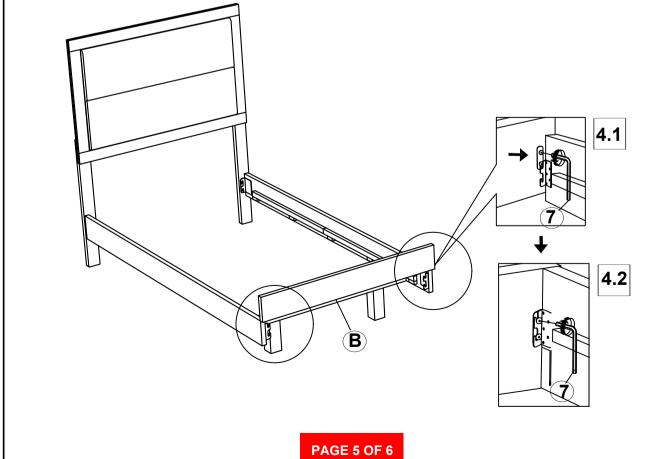

----|
| 7 | BIG ALLEN WRENCH<br>(M5 x 65mm - BLK)   | 1PC  | 11 | FLAT WASHER<br>(1/4"ID x 13mm - BLK)          |             | 6PCS |
| 8 | LONG BOLT<br>(M6 x 80mm - BLK)          | 2PCS | 12 | SHORT FLAT<br>HEAD SCREW<br>(M4 x 32mm - RBW) | <del></del> | 8PCS |
| 9 | MEDIUM BOLT<br>(M6 x 50mm - BLK)        | 4PCS | 13 | LONG FLAT<br>HEAD SCREW<br>(M4 x 50mm - RBW)  | <b>+</b>    | 4PCS |

ı

#### NOTE:

Phillips head screw driver is required in the assembly process; however, manufacturer does not provide this item.



### **ASSEMBLY INSTRUCTIONS**

### STEP 1

Note: Please take note of the marking sticker

(L&R) on the headboard legs.



\*\*BACK VIEW\*\*

## STEP 2



PAGE 4 OF 6

COASTERFURNITURE.COM



# ASSEMBLY INSTRUCTIONS <a href="https://www.scrip.com/structions">STEP 3</a>









# ASSEMBLY INSTRUCTIONS <a href="https://www.scrip.com/structions">STEP 5</a>



# STEP 6 COMPLETE





# ITEM:**225061Т (В1&В2)**



Inner Size: 39.75"W X 76.00"D



Note: Dimension tolerance ± 5%