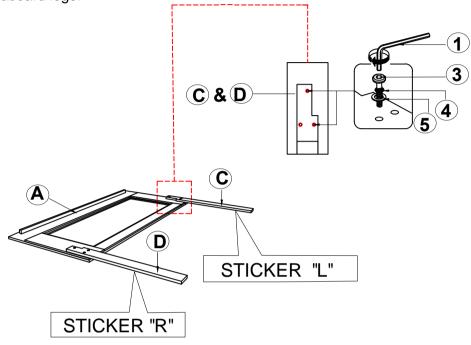

### STEP 1

Note: Please take note of the marking sticker

(L&R) on the headboard legs.

\*\*BACK VIEW\*\*