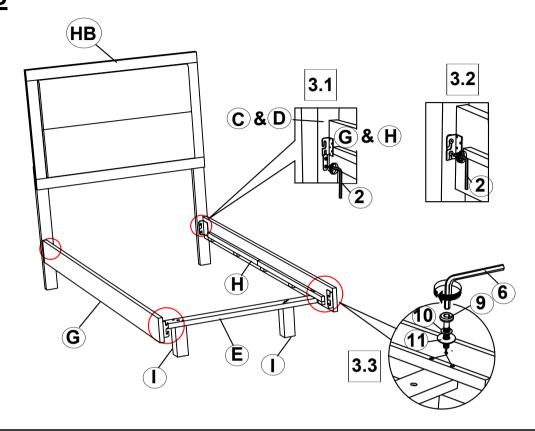

-|------|
| 7 | BIG ALLEN WRENCH<br>(M5 x 65mm - BLK)   | 1PC  | 11 | FLAT WASHER<br>(1/4"ID x 13mm - BLK)          |             | 6PCS |
| 8 | LONG BOLT<br>(M6 x 80mm - BLK)          | 2PCS | 12 | SHORT FLAT<br>HEAD SCREW<br>(M4 x 32mm - RBW) | <del></del> | 8PCS |
| 9 | MEDIUM BOLT<br>(M6 x 50mm - BLK)        | 4PCS | 13 | LONG FLAT<br>HEAD SCREW<br>(M4 x 50mm - RBW)  | <b>+</b>    | 4PCS |

ı

#### NOTE:

Phillips head screw driver is required in the assembly process; however, manufacturer does not provide this item.



### **ASSEMBLY INSTRUCTIONS**

### STEP 1

Note: Please take note of the marking sticker

(L&R) on the headboard legs.



\*\*BACK VIEW\*\*

## STEP 2



PAGE 4 OF 6

COASTERFURNITURE.COM



# ASSEMBLY INSTRUCTIONS <a href="https://www.scrip.com/structions">STEP 3</a>









# ASSEMBLY INSTRUCTIONS <a href="https://www.scrip.com/structions">STEP 5</a>



# STEP 6 COMPLETE





# ITEM:**225061Т (В1&В2)**



Inner Size: 39.75"W X 76.00"D



Note: Dimension tolerance ± 5%