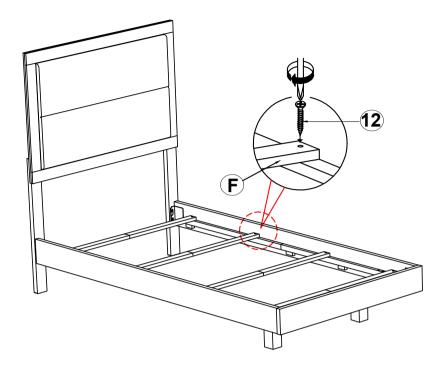

/4"ID x 13mm - BLK)          |             | 6PCS |
| 8 | LONG BOLT<br>(M6 x 80mm - BLK)          | 2PCS | 12 | SHORT FLAT<br>HEAD SCREW<br>(M4 x 32mm - RBW) | <del></del> | 8PCS |
| 9 | MEDIUM BOLT<br>(M6 x 50mm - BLK)        | 4PCS | 13 | LONG FLAT<br>HEAD SCREW<br>(M4 x 50mm - RBW)  | <b>+</b>    | 4PCS |

ı

#### NOTE:

Phillips head screw driver is required in the assembly process; however, manufacturer does not provide this item.



### **ASSEMBLY INSTRUCTIONS**

### STEP 1

Note: Please take note of the marking sticker

(L&R) on the headboard legs.



\*\*BACK VIEW\*\*

## STEP 2



PAGE 4 OF 6

COASTERFURNITURE.COM



# ASSEMBLY INSTRUCTIONS <a href="https://www.scrip.com/structions">STEP 3</a>









# ASSEMBLY INSTRUCTIONS <a href="https://www.scrip.com/structions">STEP 5</a>



# STEP 6 COMPLETE





# ITEM:**225061Т (В1&В2)**



Inner Size: 39.75"W X 76.00"D



Note: Dimension tolerance ± 5%