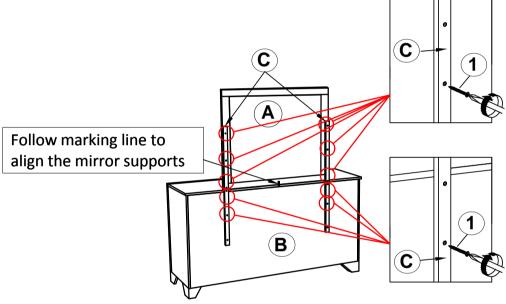

### **PARTS IDENTIFICATION**

A MIRROR 1PC

B DRESSER FROM BOX ITEM #225063

1PC

C MIRROR SUPPORT (PACK WITH MIRROR) 2PCS

### **HARDWARE IDENTIFICATION**

1 FLAT HEAD SCREW

(M4 x 32mm - RBW)

10PCS

## STEP 1

## STEP 2

## STEP 3 COMPLETE

PAGE 3 OF 3

Note: Dimension tolerance ± 5%