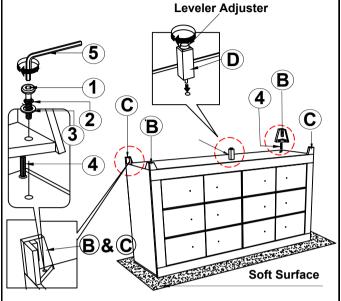

### HARDWARE IDENTIFICATION

| 1 | BOLT<br>(M6 x 35mm - BLK)            | 4PCS |
|---|--------------------------------------|------|
| 2 | LOCK WASHER<br>(1/4" - BLK)          | 4PCS |
| 3 | FLAT WASHER<br>(1/4"ID x 19mm - BLK) | 4PCS |
| 4 | WOOD DOWEL<br>(8 x 20mm)             | 4PCS |
| 5 | ALLEN WRENCH<br>(M4 x 60mm - BLK)    | 1PC  |

## STEP 2

**Bottom View** 

### STEP 3