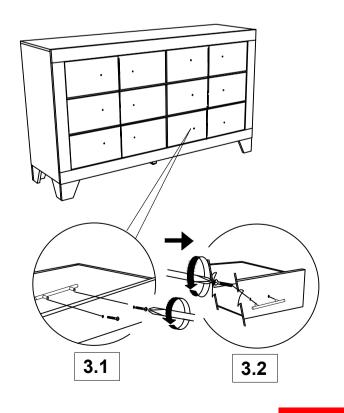

### STEP 3

# STEP 4 COMPLETE

COASTERFURNITURE.COM

PAGE 3 OF 3

Inner Size of Drawer : 23.25"W x 11.25"D x 5.25"H x 0.25"T

Note: Dimension tolerance ± 5%