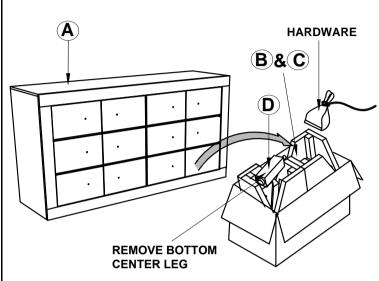

### **PARTS IDENTIFICATION**

A DRESSER

1PC

B LEG WITH LABEL "R"

2PCS

C LEG WITH LABEL "L"

2PCS

D CENTER SUPPORT LEG
WITH LEVELER

### HARDWARE IDENTIFICATION

| 1 | BOLT<br>(M6 x 35mm - BLK)            | 4PCS |
|---|--------------------------------------|------|
| 2 | LOCK WASHER<br>(1/4" - BLK)          | 4PCS |
| 3 | FLAT WASHER<br>(1/4"ID x 19mm - BLK) | 4PCS |
| 4 | WOOD DOWEL<br>(8 x 20mm)             | 4PCS |
| 5 | ALLEN WRENCH<br>(M4 x 60mm - BLK)    | 1PC  |

## STEP 1