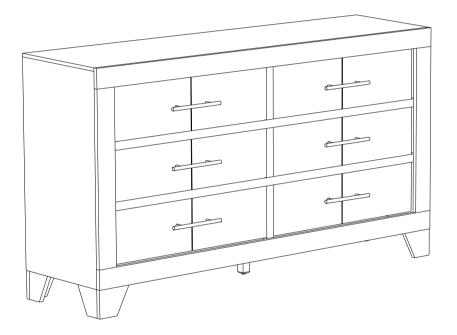

# ASSEMBLY INSTRUCTIONS COASTER FINE FURNITURE

Fine Furniture for every stage of life

225063 Dresser

REVISION 0: 11/23/2024

COASTERFURNITURE.COM

### **PARTS IDENTIFICATION**

A DRESSER

1PC

B LEG WITH LABEL "R"

2PCS

C LEG WITH LABEL "L"

2PCS

D CENTER SUPPORT LEG
WITH LEVELER