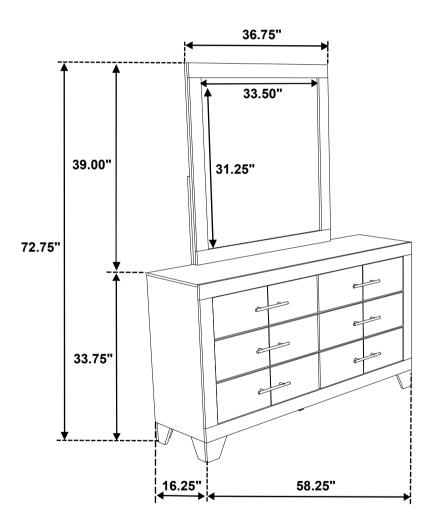

# STEP 4 COMPLETE

COASTERFURNITURE.COM

PAGE 3 OF 3

Inner Size of Drawer : 23.25"W x 11.25"D x 5.25"H x 0.25"T

Note: Dimension tolerance ± 5%

## STEP 3 COMPLETE

PAGE 3 OF 3

Note: Dimension tolerance ± 5%