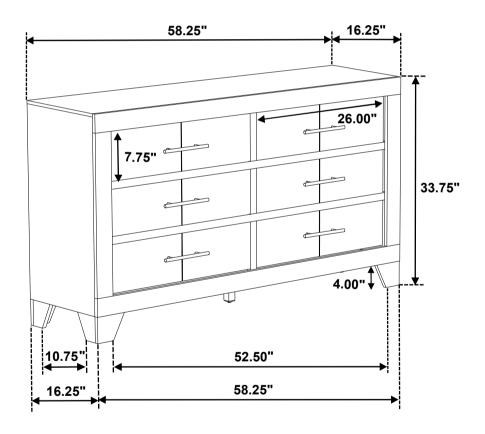

# STEP 4 COMPLETE

COASTERFURNITURE.COM

PAGE 3 OF 3

Inner Size of Drawer : 23.25"W x 11.25"D x 5.25"H x 0.25"T

Note: Dimension tolerance ± 5%