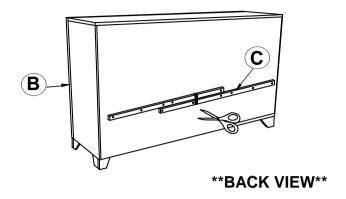

### **PARTS IDENTIFICATION**

A MIRROR 1PC

B DRESSER FROM BOX ITEM #225063

1PC

C MIRROR SUPPORT (PACK WITH MIRROR) 2PCS

### **HARDWARE IDENTIFICATION**

1 FLAT HEAD SCREW

(M4 x 32mm - RBW)

10PCS