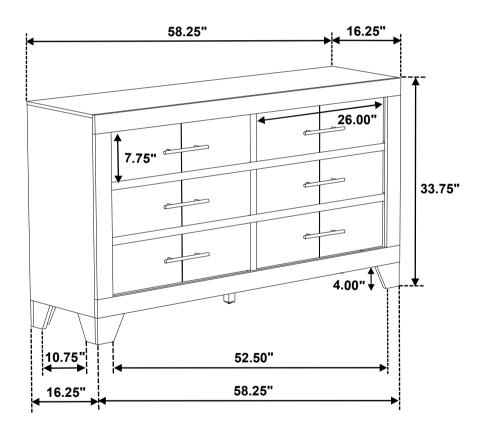

# STEP 4 COMPLETE

COASTERFURNITURE.COM

PAGE 3 OF 3

Inner Size of Drawer : 23.25"W x 11.25"D x 5.25"H x 0.25"T

Note: Dimension tolerance ± 5%