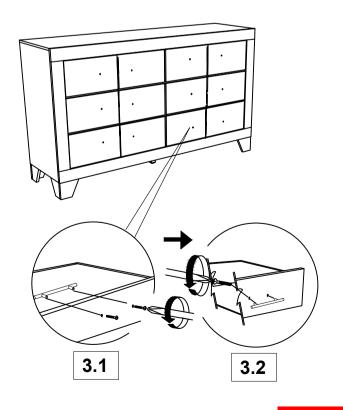

| 1PC  |
|---|------------------------------------|------|
| В | LEG WITH LABEL "R"                 | 2PCS |
| С | LEG WITH LABEL "L"                 | 2PCS |
| D | CENTER SUPPORT LEG<br>WITH LEVELER | 1PC  |

### HARDWARE IDENTIFICATION

| 1 | BOLT<br>(M6 x 35mm - BLK)            | 4PCS |
|---|--------------------------------------|------|
| 2 | LOCK WASHER<br>(1/4" - BLK)          | 4PCS |
| 3 | FLAT WASHER<br>(1/4"ID x 19mm - BLK) | 4PCS |
| 4 | WOOD DOWEL<br>(8 x 20mm)             | 4PCS |
| 5 | ALLEN WRENCH<br>(M4 x 60mm - BLK)    | 1PC  |

#### NOTE:

Phillips head screw driver is required in the assembly process; however, manufacturer does not provide this item.

# ITEM:225063

#### **ASSEMBLY INSTRUCTIONS**

# COASTER

# STEP 1



## STEP 2



**Bottom View** 

## STEP 3



# STEP 4 COMPLETE





COASTERFURNITURE.COM

PAGE 3 OF 3



Inner Size of Drawer : 23.25"W x 11.25"D x 5.25"H x 0.25"T



Note: Dimension tolerance ± 5%