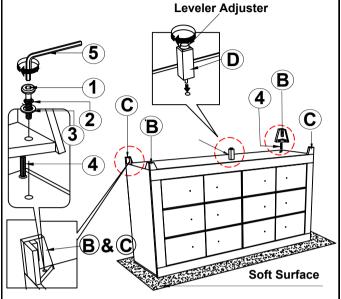

### **PARTS IDENTIFICATION**

| Α | DRESSER                            | 1PC  |
|---|------------------------------------|------|
| В | LEG WITH LABEL "R"                 | 2PCS |
| С | LEG WITH LABEL "L"                 | 2PCS |
| D | CENTER SUPPORT LEG<br>WITH LEVELER | 1PC  |

### HARDWARE IDENTIFICATION

| 1 | BOLT<br>(M6 x 35mm - BLK)            | 4PCS |
|---|--------------------------------------|------|
| 2 | LOCK WASHER<br>(1/4" - BLK)          | 4PCS |
| 3 | FLAT WASHER<br>(1/4"ID x 19mm - BLK) | 4PCS |
| 4 | WOOD DOWEL<br>(8 x 20mm)             | 4PCS |
| 5 | ALLEN WRENCH<br>(M4 x 60mm - BLK)    | 1PC  |

## STEP 2

**Bottom View** 