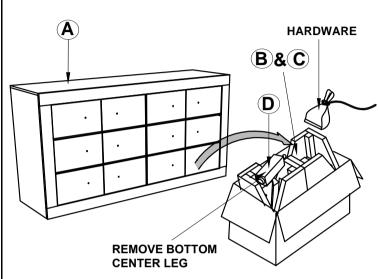

### **PARTS IDENTIFICATION**

| Α | DRESSER                            | 1PC  |
|---|------------------------------------|------|
| В | LEG WITH LABEL "R"                 | 2PCS |
| С | LEG WITH LABEL "L"                 | 2PCS |
| D | CENTER SUPPORT LEG<br>WITH LEVELER | 1PC  |

### HARDWARE IDENTIFICATION

| 1 | BOLT<br>(M6 x 35mm - BLK)            | 4PCS |
|---|--------------------------------------|------|
| 2 | LOCK WASHER<br>(1/4" - BLK)          | 4PCS |
| 3 | FLAT WASHER<br>(1/4"ID x 19mm - BLK) | 4PCS |
| 4 | WOOD DOWEL<br>(8 x 20mm)             | 4PCS |
| 5 | ALLEN WRENCH<br>(M4 x 60mm - BLK)    | 1PC  |

# STEP 1