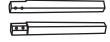

### HARDWARE INDENTIFICATION

LARGE BOLT 4PCS (M8×65mm)

2

**SMALL BOLT** 4PCS (M8×60mm)

3

**ALLEN KEY** 1PC (M8)

**LOCK WASHER 8PCS (**8Φ**)** 

**FLAT WASHER** 8PCS **(**8Φ**)** 