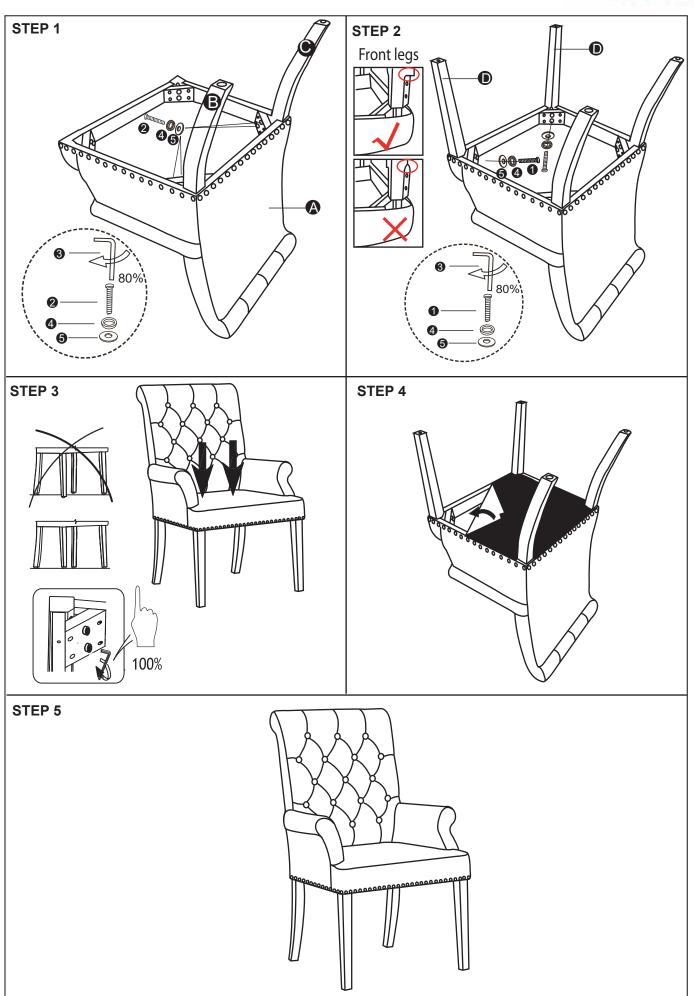

## PARTS IDENTIFICATION

| A |  |
|---|--|
|   |  |

**SEAT AND** 1PC **BACK** 

В

**BACK RIGHT** 1PC **LEG** 

C

**BACK LEFT** 1PC **LEG** 

D

2PCS **FRONT LEGS** 

### HARDWARE INDENTIFICATION

LARGE BOLT 4PCS (M8×65mm)

2

**SMALL BOLT** 4PCS (M8×60mm)

3

**ALLEN KEY** 1PC (M8)

**LOCK WASHER 8PCS (**8Φ**)** 

**FLAT WASHER** 8PCS **(**8Φ**)** 