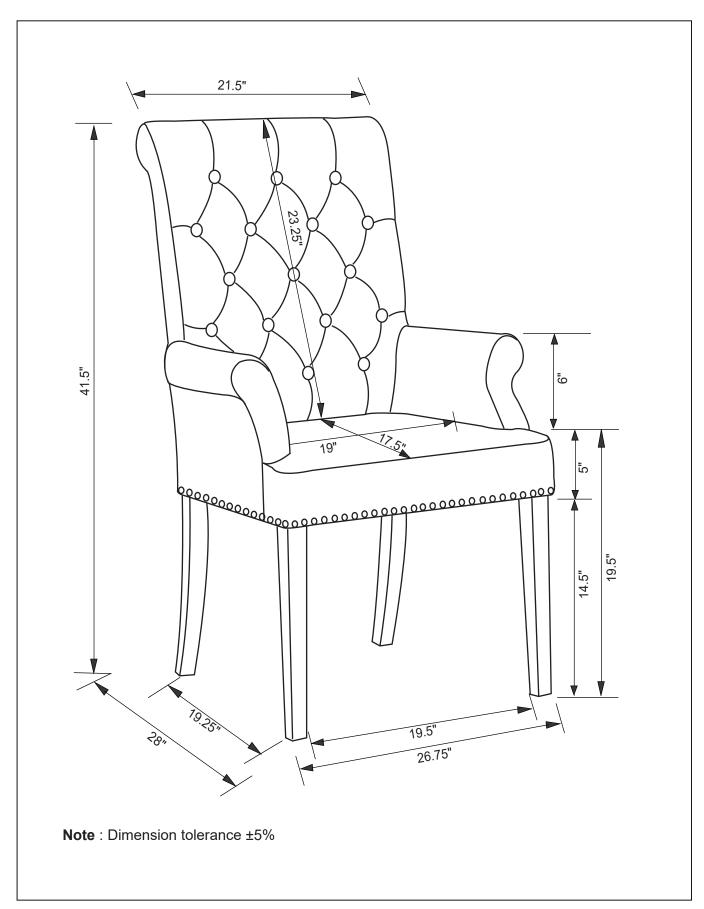

## PARTS IDENTIFICATION

| A |  |
|---|--|
|   |  |

**SEAT AND** 1PC **BACK** 

В

**BACK RIGHT** 1PC **LEG** 

C

**BACK LEFT** 1PC **LEG** 

D