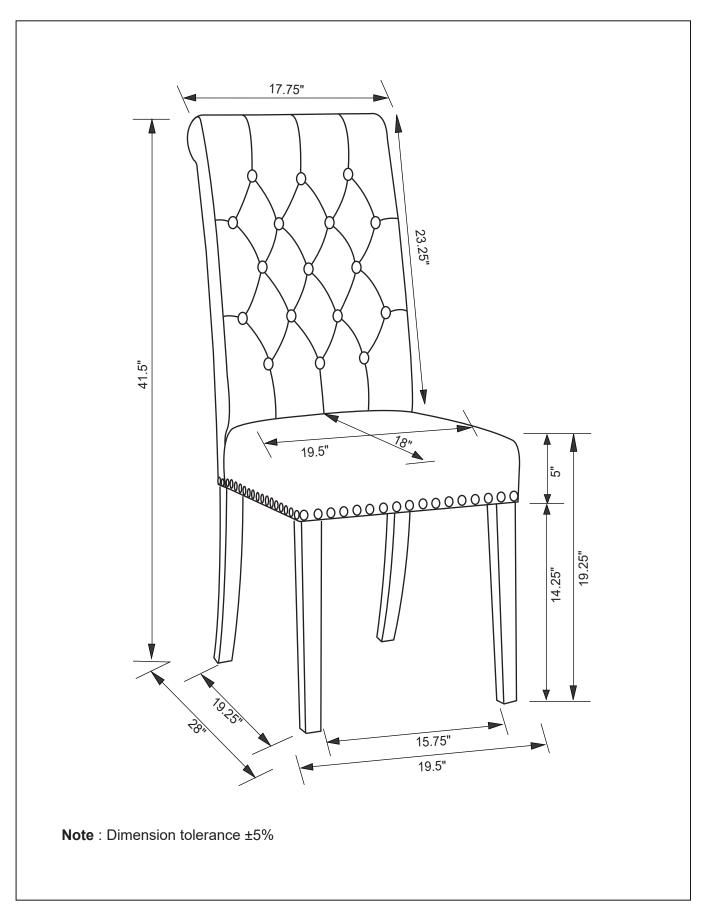

l establishments.





ASSEMBLY TIME

10 MINUTES

## **PARTS IDENTIFICATION**

### HARDWARE INDENTIFICATION

**LARGE BOLT** 

| Α |    | BACK         | 1PC  |
|---|----|--------------|------|
| В |    | SEAT CUSHION | 1PC  |
| С | 55 | FRONT LEGS   | 2PCS |
|   |    |              |      |
|   |    |              |      |

| 1 |          | (M8×75mm)               | 4PCS |
|---|----------|-------------------------|------|
| 2 | <u>(</u> | SMALL BOLT<br>(M8×65mm) | 4PCS |
| 3 | <u>(</u> | SMALL BOLT<br>(M8×55mm) | 1PC  |
| 4 |          | ALLEN KEY<br>(M8)       | 1PC  |
| 5 |          | LOCK WASHER<br>(Ф8)     | 9PCS |
| 6 | 0        | FLAT WASHER<br>(Ф8)     | 9PCS |

## ITEM: 107286

## **ASSEMBLY INSTRUCTIONS**





## ITEM: 107286

# COASTER FINE FURNITURE

## **ASSEMBLY INSTRUCTIONS**