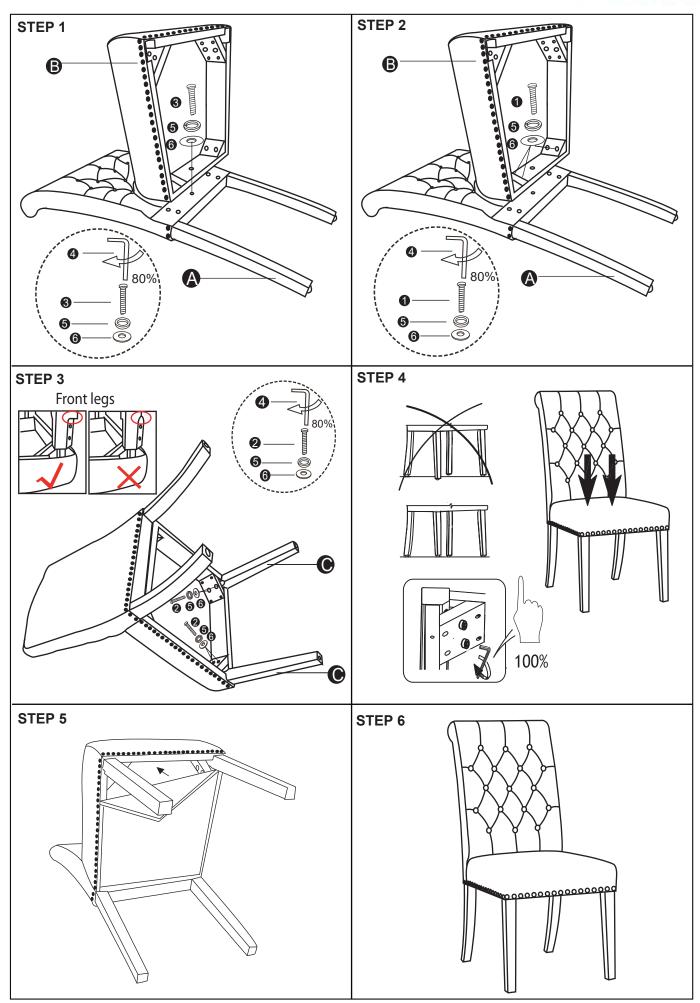

## **ASSEMBLY INSTRUCTIONS**

### HARDWARE INDENTIFICATION

**LARGE BOLT** 

| Α |    | BACK         | 1PC  |
|---|----|--------------|------|
| В |    | SEAT CUSHION | 1PC  |
| С | 55 | FRONT LEGS   | 2PCS |
|   |    |              |      |
|   |    |              |      |

| 1 |          | (M8×75mm)               | 4PCS |
|---|----------|-------------------------|------|
| 2 | <u>(</u> | SMALL BOLT<br>(M8×65mm) | 4PCS |
| 3 | <u>(</u> | SMALL BOLT<br>(M8×55mm) | 1PC  |
| 4 |          | ALLEN KEY<br>(M8)       | 1PC  |
| 5 |          | LOCK WASHER<br>(Ф8)     | 9PCS |
| 6 | 0        | FLAT WASHER<br>(Ф8)     | 9PCS |