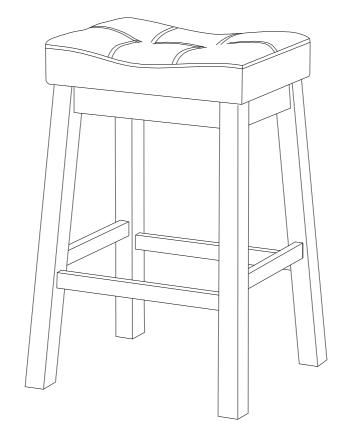

#### PARTS IDENTIFICATION

#### Z HARDWARE IDENTIFICATION

FIGURE Q' TY

| Α | SEAT           |          | 1PC  |
|---|----------------|----------|------|
| В | SIDE FRAME     |          | 2PCS |
| С | SMALL CROSSBAF | <b>?</b> | 2PCS |