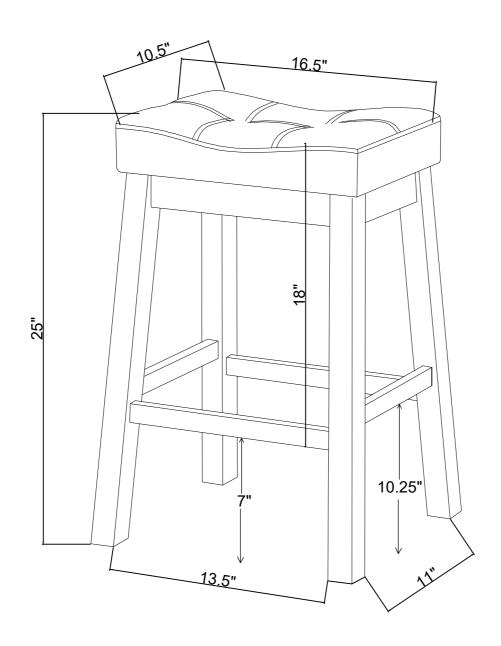

2PCS |
| С | SMALL CROSSBAF | <b>?</b> | 2PCS |

| 2 BOLT 5/16X1-3/4" (((())) 3 LOCK WASHER 5/16" |    | 4PCS  |
|------------------------------------------------|----|-------|
|                                                |    |       |
|                                                | 0  | 4PCS  |
| 4 WOOD CAP 15X19MM                             | 0  | 4PCS  |
| 5 SCREW 8X1-3/4" ◀                             | () | 10PCS |

## D LARGE CROSSBAR 2PCS

#### NOTE:

NO DESCRIPTION

Quantities shown are for one stool. Phillips head screw driver is required in the assembly process; however, manufacturer does not provide this item. ITEM:120519

## **ASSEMBLY INSTRUCTIONS**



STEP: 1



STEP: 2



STEP: 3



PAGE 3 OF 4

COASTERFURNITURE.COM

## ITEM: 120519

## **ASSEMBLY INSTRUCTIONS**





Note: Dimension tolerance ±5%