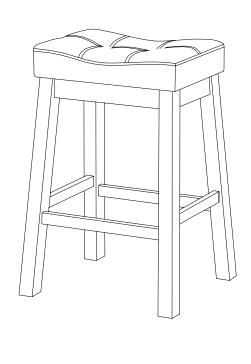

| 1PC  |
|---|----------------|----------|------|
| В | SIDE FRAME     |          | 2PCS |
| С | SMALL CROSSBAF | <b>?</b> | 2PCS |

| 2 BOLT 5/16X1-3/4" (((())) 3 LOCK WASHER 5/16" |    | 4PCS  |
|------------------------------------------------|----|-------|
|                                                |    |       |
|                                                | 0  | 4PCS  |
| 4 WOOD CAP 15X19MM                             | 0  | 4PCS  |
| 5 SCREW 8X1-3/4" ◀                             | () | 10PCS |

## D LARGE CROSSBAR 2PCS

#### NOTE:

NO DESCRIPTION

Quantities shown are for one stool. Phillips head screw driver is required in the assembly process; however, manufacturer does not provide this item. ITEM:120519

## **ASSEMBLY INSTRUCTIONS**



STEP: 1



STEP: 2



STEP: 3



PAGE 3 OF 4

COASTERFURNITURE.COM

## ITEM: 120519

## **ASSEMBLY INSTRUCTIONS**





Note: Dimension tolerance ±5%