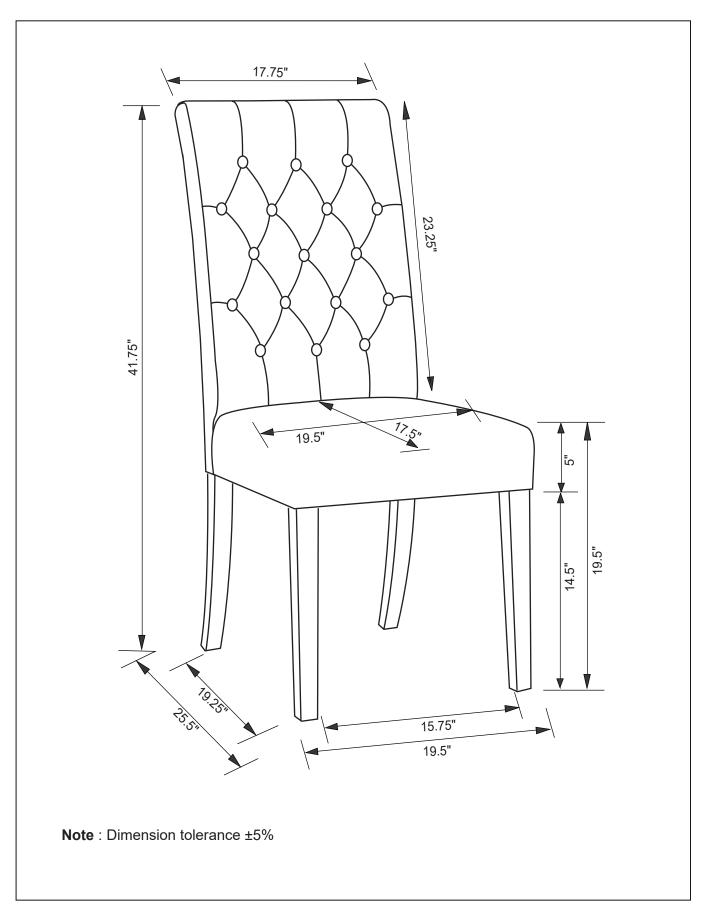

|
|   |              |      |
|   |              |      |

| 1 |                                               | LARGE BOLT<br>(M8×75mm) | 4PCS |
|---|-----------------------------------------------|-------------------------|------|
| 2 | <u>()————————————————————————————————————</u> | SMALL BOLT<br>(M8×65mm) | 4PCS |
| 3 | <u>(</u>                                      | SMALL BOLT<br>(M8×55mm) | 1PC  |
| 4 |                                               | ALLEN KEY<br>(M8)       | 1PC  |
| 5 |                                               | LOCK WASHER (Ф8)        | 9PCS |
| 6 |                                               | FLAT WASHER<br>(Φ8)     | 9PCS |

## ITEM: 123052

### **ASSEMBLY INSTRUCTIONS**





## ITEM: **123052**

# COASTER FINE FURNITURE

### **ASSEMBLY INSTRUCTIONS**