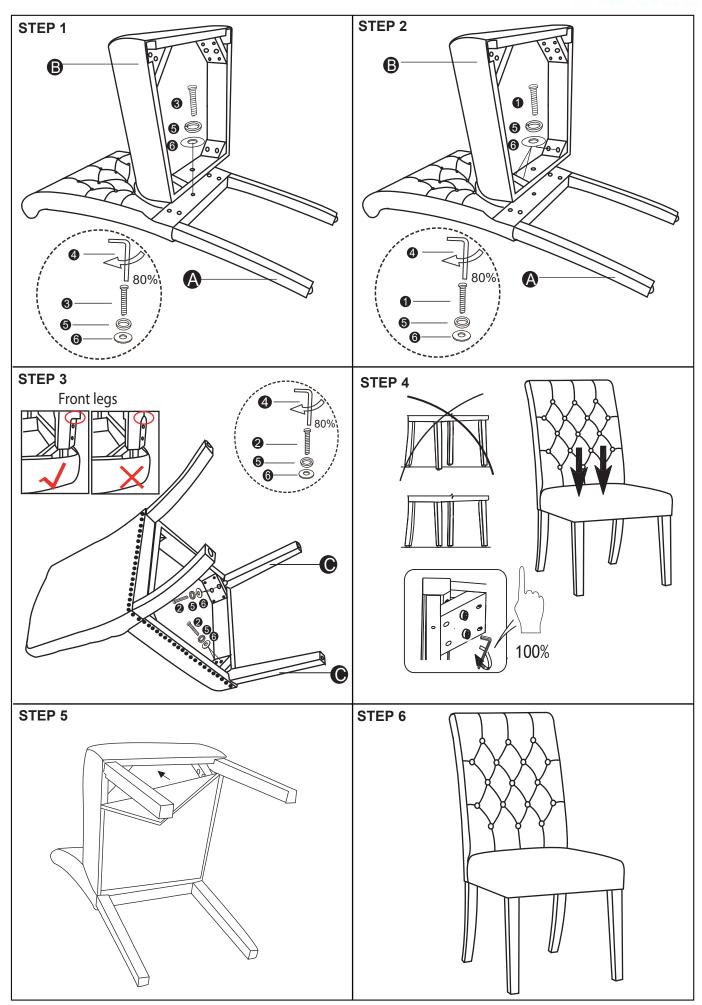

### PARTS IDENTIFICATION

#### HARDWARE INDENTIFICATION

| A | ВАСК         | 1PC  |
|---|--------------|------|
| В | SEAT CUSHION | 1PC  |
| С | FRONT LEGS   | 2PCS |
|   |              |      |
|   |              |      |

| 1 |                                               | LARGE BOLT<br>(M8×75mm) | 4PCS |
|---|-----------------------------------------------|-------------------------|------|
| 2 | <u>()————————————————————————————————————</u> | SMALL BOLT<br>(M8×65mm) | 4PCS |
| 3 | <u>(</u>                                      | SMALL BOLT<br>(M8×55mm) | 1PC  |
| 4 |                                               | ALLEN KEY<br>(M8)       | 1PC  |
| 5 |                                               | LOCK WASHER (Ф8)        | 9PCS |
| 6 |                                               | FLAT WASHER<br>(Φ8)     | 9PCS |

### **ASSEMBLY INSTRUCTIONS**