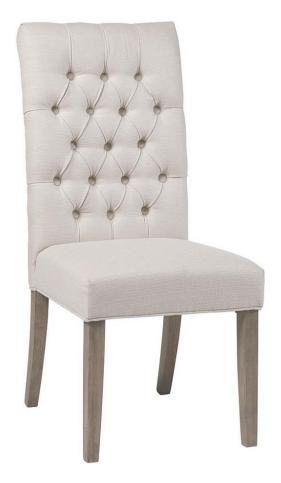

# ASSEMBLY INSTRUCTIONS COASTER FINE FURNITURE



Fine Furniture for every stage of life

123052

SIDE CHAIR

REVISION 0: 04/07/2019 REVISION 1: 03/27/2020

REVISION 2: 07/28/2022 REVISION 3: 12/25/2024 PAGE 1 OF 4

COASTERFURNITURE.COM

## ITEM: 123052

#### **ASSEMBLY INSTRUCTIONS**



#### **ASSEMBLY TIPS:**

- 1. Remove hardware from box and sort by size.
- 2. Please check to see that all hardware and parts are present prior to start of assembly.
- 3. Please follow attached instructions in the same sequence as numbered to assure fast & easy assembly.



#### **WARNING!**

- 1. Don't attempt to repair or modify parts that are broken or defective. Please contact the store immediately.
- 2. This product is for home use only and not intended for commercial establishments.





**ASSEMBLY TIME** 

10 MINUTES

### PARTS IDENTIFICATION

##