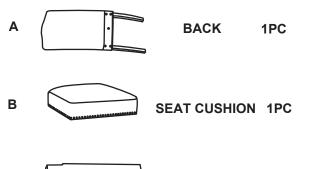

COASTER FINE FURNITURE



Fine Furniture for every stage of life

REVISION 0: 05/21/2019 REVISION 1: 03/29/2019 REVISION 2: 07/28/2022 REVISION 3: 12/25/2024

PAGE 1 OF 4

SIDE CHAIR

190152

COASTERFURNITURE.COM

#### ITEM: 190152 ASSEMBLY INSTRUCTIONS

WARNING!



#### **ASSEMBLY TIPS:**

- 1. Remove hardware from box and sort by size.
- 2. Please check to see that all hardware and parts are present prior to start of assembly.
- 3. Please follow attached instructions in the same sequence as numbered to assure fast & easy assembly.



С

1. Don't attempt to repair or modify parts that are broken or defective. Please contact the store immediately.

2. This product is for home use only and not intended for commercial establishments.





ASSEMBLY TIME

10 MINUTES

## PARTS IDENTIFICATION



### FRONT LEGS 2PCS

#### HARDWARE INDENTIFICATION

| 1 | ( <b>]</b>                                      | LARGE BOLT<br>(M8×75mm) | 4PCS |
|---|-------------------------------------------------|-------------------------|------|
| 2 | ( <u>)                                     </u> | SMALL BOLT<br>(M8×65mm) | 4PCS |
| 3 | ((                                              | SMALL BOLT<br>(M8×55mm) | 1PC  |
| 4 |                                                 | ALLEN KEY<br>(M8)       | 1PC  |
| 5 | $\bigcirc$                                      | LOCK WASHER<br>(Ф8)     | 9PCS |
| 6 | 0                                               | FLAT WASHER<br>(Φ8)     | 9PCS |
|   |                                                 |                         |      |
|   |