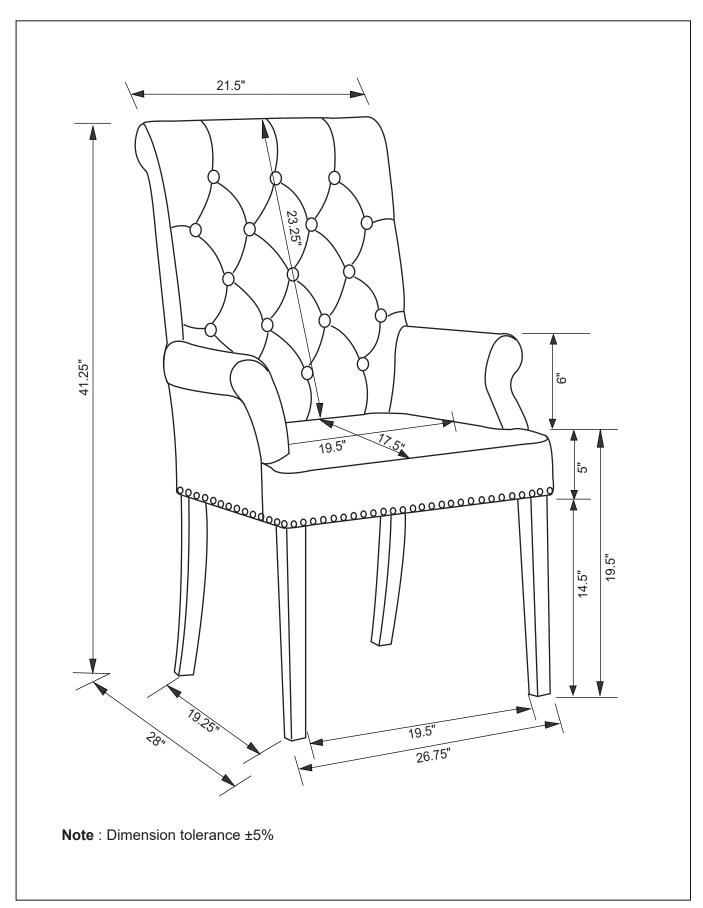

structions in the same sequence as numbered to assure fast & easy assembly.



#### **WARNING!**

- 1. Don't attempt to repair or modify parts that are broken or defective. Please contact the store immediately.
- 2. This product is for home use only and not intended for commercial establishments.





ASSEMBLY TIME

10 MINUTES

## PARTS IDENTIFICATION

| A |
|---|
|---|

SEAT AND 1PC BACK

В

BACK RIGHT 1PC LEG

C

BACK LEFT 1PC

D ...

FRONT LEGS 2PCS

### HARDWARE INDENTIFICATION

| 1 | LARGE BOLT<br>(M8×65mm) | 4PCS |
|---|-------------------------|------|
|   |                         |      |

ALLEN KEY 1PC (M8)

4 LOCK WASHER 8PCS (Φ8)

5 FLAT WASHER 8PCS (Φ8)

## ITEM: 190163

## **ASSEMBLY INSTRUCTIONS**





## ITEM: 190163

# COASTER FINE FURNITURE

## **ASSEMBLY INSTRUCTIONS**