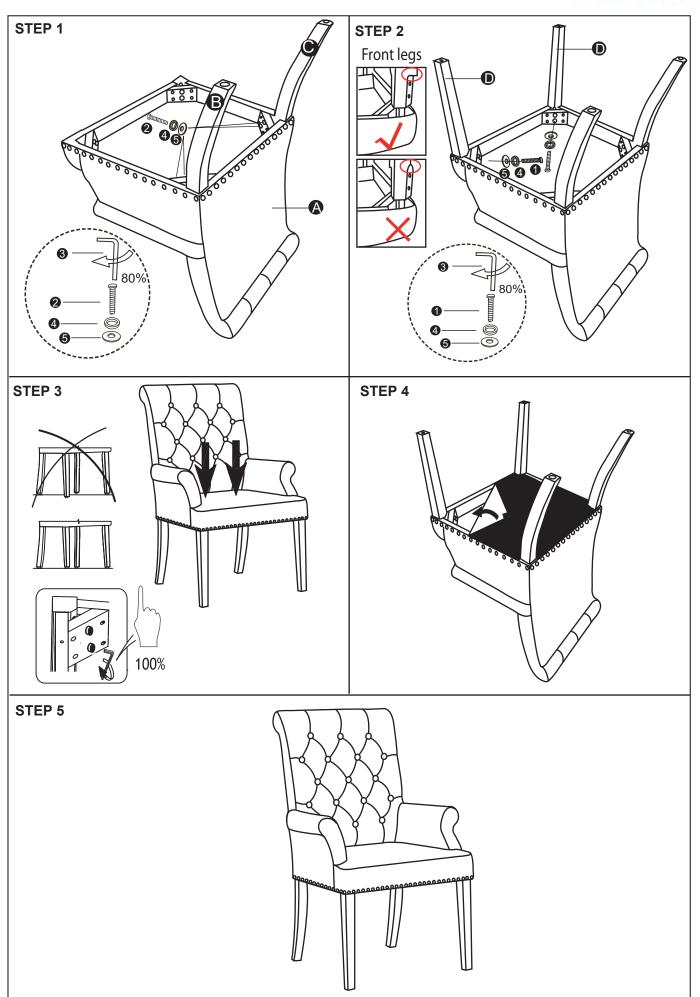

#### **ASSEMBLY TIPS:**

- 1. Remove hardware from box and sort by size.
- 2. Please check to see that all hardware and parts are present prior to start of assembly.
- 3. Please follow attached instructions in the same sequence as numbered to assure fast & easy assembly.

ASSEMBLY TIME

10 MINUTES

## PARTS IDENTIFICATION

| A |
|---|
|---|

SEAT AND 1PC BACK

В

BACK RIGHT 1PC LEG

C

BACK LEFT 1PC

D ...

FRONT LEGS 2PCS

### HARDWARE INDENTIFICATION

| 1 | LARGE BOLT<br>(M8×65mm) | 4PCS |
|---|-------------------------|------|
|   |                         |      |

ALLEN KEY 1PC (M8)

4 LOCK WASHER 8PCS (Φ8)

5 FLAT WASHER 8PCS (Φ8)