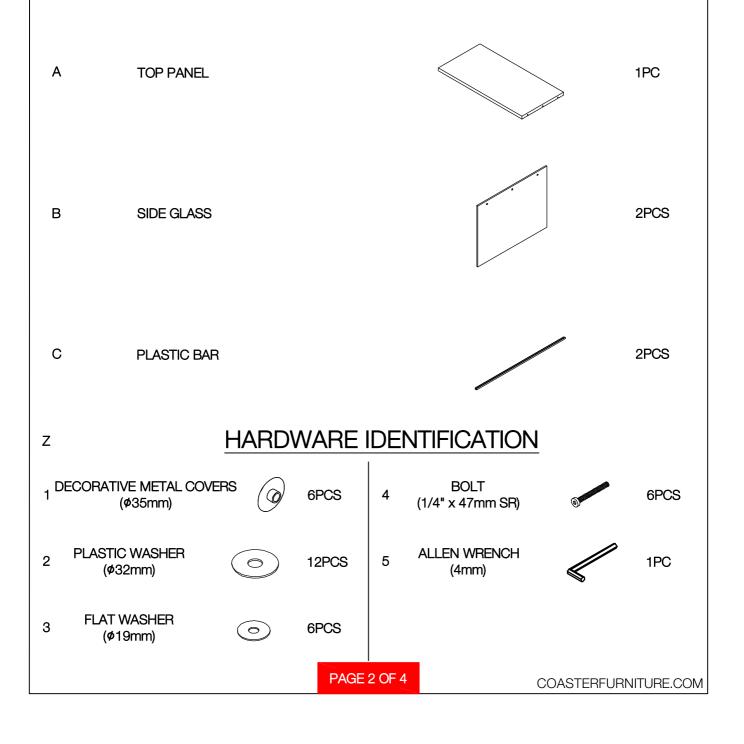

### ASSEMBLY INSTRUCTIONS COASTER FINE FURNITURE



Fine Furniture for every stage of life

### 704148 COFFEE TABLE

REVISION 0: 01/03/2025

PAGE 1 OF 4

COASTERFURNITURE.COM

## ITEM:704148 ASSEMBLY INSTRUCTIONS



#### **ASSEMBLY TIPS:**

- 1. Remove hardware from box and sort by size.
- 2. Please check to see that all hardware and parts are present prior to start of assembly.
- 3. Please follow attached instructions in the same sequence as numbered to assure fast & easy assembly.



#### WARNING!

- 1. Don't attempt to repair or modify parts that are broken or defective. Please contact the store immediately.
- 2. This product is for home use only and not intended for commercial establishments.



### PARTS IDENTIFICATION



# ITEM:704148 ASSEMBLY INSTRUCTIONS



STEP 1

Do not tighten until each step is completed or instructed.



### STEP 2 COMPLETE



PAGE 3 OF 4

COASTERFURNITURE.COM

# ITEM:704148 ASSEMBLY INSTRUCTIONS



Product Size: 1118 X 559 X 406 H (MM)

Product Size : 44" X 22" X 16"



Note: Dimension tolerance ±5%