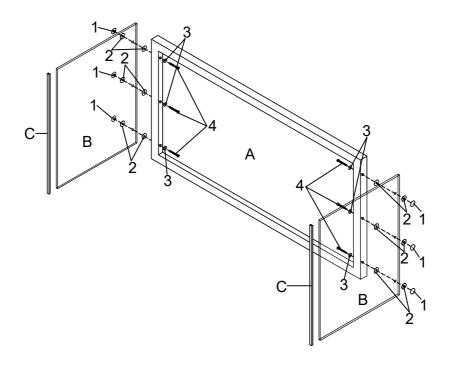

# ITEM:704148 ASSEMBLY INSTRUCTIONS

STEP 1

Do not tighten until each step is completed or instructed.