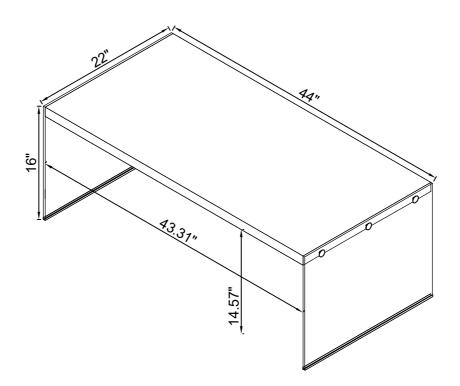

### PARTS IDENTIFICATION

# ITEM:704148 ASSEMBLY INSTRUCTIONS

Product Size: 1118 X 559 X 406 H (MM)

Product Size : 44" X 22" X 16"

Note: Dimension tolerance ±5%