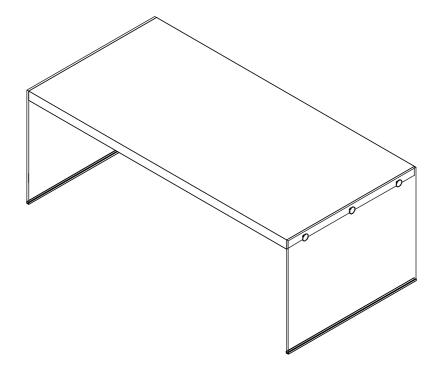

for every stage of life

### 704148 COFFEE TABLE

REVISION 0: 01/03/2025

PAGE 1 OF 4

COASTERFURNITURE.COM

## ITEM:704148 ASSEMBLY INSTRUCTIONS



#### **ASSEMBLY TIPS:**

- 1. Remove hardware from box and sort by size.
- 2. Please check to see that all hardware and parts are present prior to start of assembly.
- 3. Please follow attached instructions in the same sequence as numbered to assure fast & easy assembly.



#### WARNING!

- 1. Don't attempt to repair or modify parts that are broken or defective. Please contact the store immediately.
- 2. This product is for home use only and not intended for commercial establishments.



### PARTS IDENTIFICATION



# ITEM:704148 ASSEMBLY INSTRUCTIONS



STEP 1

Do not tighten until each step is completed or instructed.



### STEP 2 COMPLETE



PAGE 3 OF 4

COASTERFURNITURE.COM

# ITEM:704148 ASSEMBLY INSTRUCTIONS



Product Size: 1118 X 559 X 406 H (MM)

Product Size : 44" X 22" X 16"



Note: Dimension tolerance ±5%