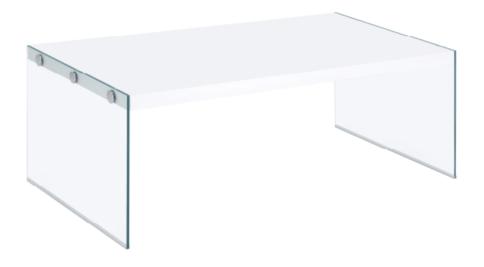

### 704148 COFFEE TABLE

REVISION 0: 01/03/2025

PAGE 1 OF 4

COASTERFURNITURE.COM

# ITEM:704148 ASSEMBLY INSTRUCTIONS

Product Size: 1118 X 559 X 406 H (MM)

Product Size : 44" X 22" X 16"

Note: Dimension tolerance ±5%