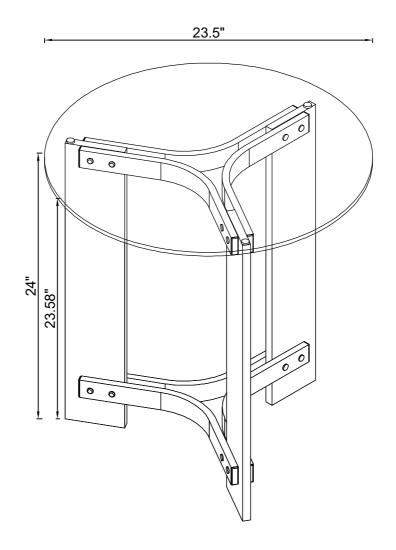

## ITEM:710067 ASSEMBLY INSTRUCTIONS

Product Size: 600 DIA X 610 H (MM)

Product Size: 23.5" DIA X 24" H

Note: Dimension tolerance ±5%