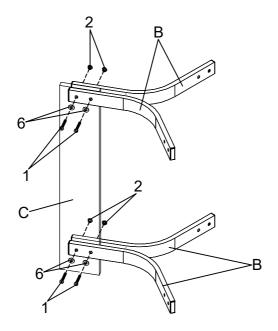

## ITEM:710067 ASSEMBLY INSTRUCTIONS

STEP 1

Do not tighten until each step is completed or instructed.

### STEP 2