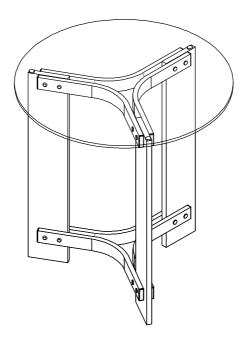

## STEP 6 COMPLETE

How to clean Acrylic product:
Using a dry soft microfiber cloth, lightly brush off any dust.
For additional care, dampen the cloth with warm water.
For deepest cleaning, use an Acrylic cleaner.