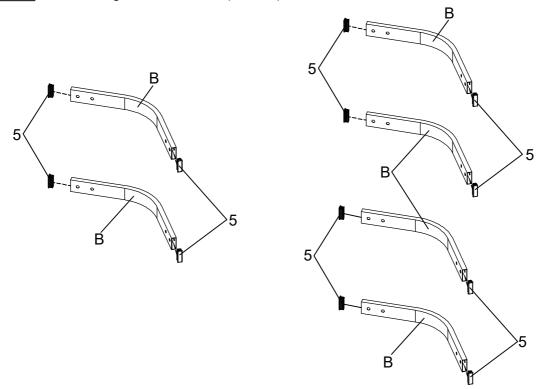

## ITEM:710067 ASSEMBLY INSTRUCTIONS

STEP 1

Do not tighten until each step is completed or instructed.

### STEP 2