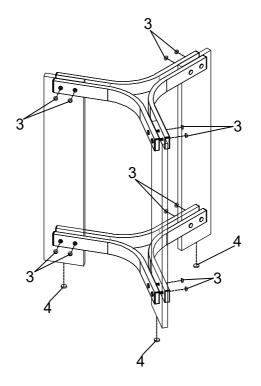

6

COASTERFURNITURE.COM

## ITEM:710067 ASSEMBLY INSTRUCTIONS



#### **ASSEMBLY TIPS:**

- 1. Remove hardware from box and sort by size.
- 2. Please check to see that all hardware and parts are present prior to start of assembly.
- 3. Please follow attached instructions in the same sequence as numbered to assure fast & easy assembly.



#### **WARNING!**

- 1. Don't attempt to repair or modify parts that are broken or defective. Please contact the store immediately.
- 2. This product is for home use only and not intended for commercial establishments.

ASSEMBLY TIME 30 MINUTES

#### PARTS IDENTIFICATION



## ITEM:710067 ASSEMBLY INSTRUCTIONS



STEP 1

Do not tighten until each step is completed or instructed.



### STEP 2



# ITEM:710067 ASSEMBLY INSTRUCTIONS STEP 3





### STEP 4



PAGE 4 OF 6

COASTERFURNITURE.COM

# ITEM:710067 ASSEMBLY INSTRUCTIONS STEP 5





## STEP 6 COMPLETE



How to clean Acrylic product:
Using a dry soft microfiber cloth, lightly brush off any dust.
For additional care, dampen the cloth with warm water.
For deepest cleaning, use an Acrylic cleaner.

PAGE 5 OF 6

COASTERFURNITURE.COM

## ITEM:710067 ASSEMBLY INSTRUCTIONS



Product Size: 600 DIA X 610 H (MM)

Product Size: 23.5" DIA X 24" H



Note: Dimension tolerance ±5%