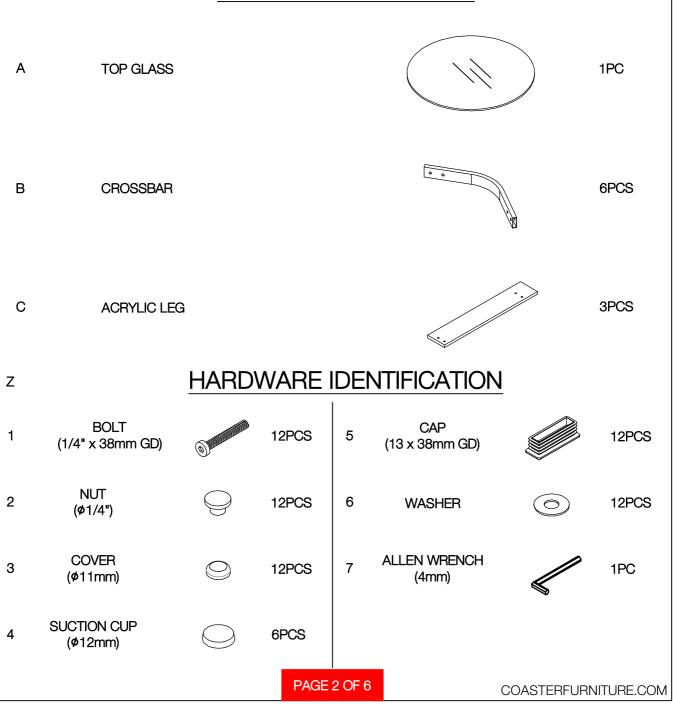

## ASSEMBLY INSTRUCTIONS COASTER FINE FURNITURE



Fine Furniture for every stage of life

710067 END TABLE

REVISION 0: 01/03/2025

PAGE 1 OF 6

COASTERFURNITURE.COM

## ITEM:710067 ASSEMBLY INSTRUCTIONS



#### **ASSEMBLY TIPS:**

- 1. Remove hardware from box and sort by size.
- 2. Please check to see that all hardware and parts are present prior to start of assembly.
- 3. Please follow attached instructions in the same sequence as numbered to assure fast & easy assembly.



#### **WARNING!**

- 1. Don't attempt to repair or modify parts that are broken or defective. Please contact the store immediately.
- 2. This product is for home use only and not intended for commercial establishments.

ASSEMBLY TIME 30 MINUTES

#### PARTS IDENTIFICATION



## ITEM:710067 ASSEMBLY INSTRUCTIONS



STEP 1

Do not tighten until each step is completed or instructed.



### STEP 2



# ITEM:710067 ASSEMBLY INSTRUCTIONS STEP 3





### STEP 4



PAGE 4 OF 6

COASTERFURNITURE.COM

# ITEM:710067 ASSEMBLY INSTRUCTIONS STEP 5





## STEP 6 COMPLETE



How to clean Acrylic product:
Using a dry soft microfiber cloth, lightly brush off any dust.
For additional care, dampen the cloth with warm water.
For deepest cleaning, use an Acrylic cleaner.

PAGE 5 OF 6

COASTERFURNITURE.COM

## ITEM:710067 ASSEMBLY INSTRUCTIONS



Product Size: 600 DIA X 610 H (MM)

Product Size: 23.5" DIA X 24" H



Note: Dimension tolerance ±5%