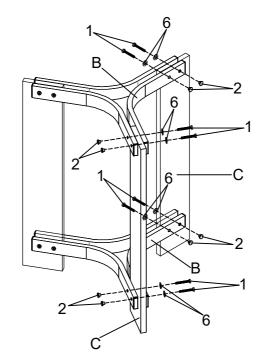

## ITEM:710067 ASSEMBLY INSTRUCTIONS

STEP 1

Do not tighten until each step is completed or instructed.

### STEP 2