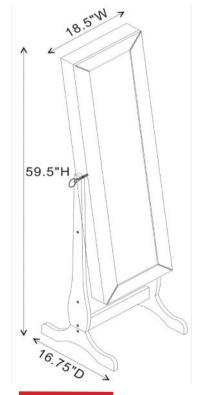

tached instructions in the same sequence as numbered to assure fast & easy assembly.



#### WARNING!

1.Don't attempt to repair or modify parts that are broken or defective. Please contact the store immediately. 2.This product is for home use only and not intended for commercial establishments.



ASSEMBLY TIME

15 MINUTES

#### PARTS IDENTIFICATION

### **Z HARDWARE IDENTIFICATION**

| A MIRROR CABINET | 1 PC  | 1 BIG BOLT M6*25mm                   | 8PCS |
|------------------|-------|--------------------------------------|------|
| B LEG            | 2 PCS | 2 MAIN CONNECTING SCREWS Ø 0.5x6.5mm | 2PCS |
| C ROUND BAR      | 2 PCS | 3 PLASTIC WASHER Ø 3mm               | 2PCS |
| D RAIL           | 1 PC  | 4 ALLEN KEY M6x6.7                   | 1PC  |

## ITEM:901804









## STEP 2



Note: Dimension tolerance ±5%

PAGE 3 OF 3

COASTERFURNITURE.COM