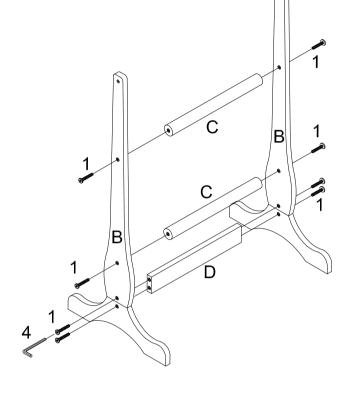

#### PARTS IDENTIFICATION

### **Z HARDWARE IDENTIFICATION**

| A MIRROR CABINET | 1 PC  | 1 BIG BOLT M6*25mm                   | 8PCS |
|------------------|-------|--------------------------------------|------|
| B LEG            | 2 PCS | 2 MAIN CONNECTING SCREWS Ø 0.5x6.5mm | 2PCS |
| C ROUND BAR      | 2 PCS | 3 PLASTIC WASHER Ø 3mm               | 2PCS |
| D RAIL           | 1 PC  | 4 ALLEN KEY M6x6.7                   | 1PC  |