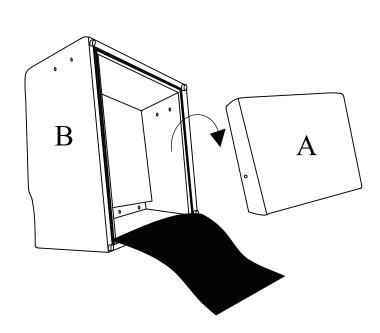

- 1. Don't attempt to repair or modify parts that are broken or defective. Please contact the store immediately.
- 2. This product is for home use only and not intended for commercial establishments.



#### PARTS IDENTIFICATION: Z HARDWARE IDENTIFICATION



| NO | DESCRIPTION            | FIGURE | QTY   |
|----|------------------------|--------|-------|
| 1  | BOLT<br>(M8 x 45mm)-SR |        | 4 PCS |
| 2  | BOLT (M8 x 60mm)-SR    |        | 2 PCS |
| 3  | FLAT WASHER<br>(M8)-SR | 0      | 6 PCS |
| 4  | HALF MOON<br>WASHER    |        | 2 PCS |
| 5  | NUT                    |        | 2 PCS |
| 6  | BOLT                   |        | 2 PCS |
| 7  | OPEN END<br>WRENCH     | 5      | 1 PC  |
| 8  | ALLEN KEY<br>(M6)-SR   |        | 1 PC  |

## ITEM:907533

### ASSEMBLY INSTRUCTIONS







### STEP 2



COASTERFURNITURE.COM

## ITEM:907533

### **ASSEMBLY INSTRUCTIONS**







## ASSEMBLY INSTRUCTIONS

Note: Dimension tolerance  $\pm 5\%$ 



COASTERFURNITURE.COM