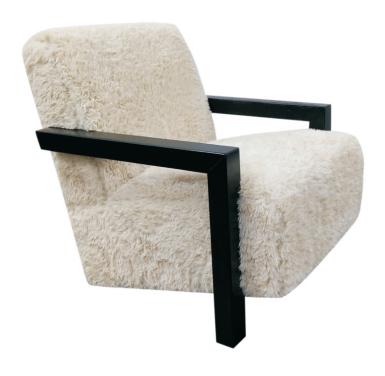

# ASSEMBLY INSTRUCTIONS COASTER FINE FURNITURE



## 907533 ACCENT CHAIR

## ITEM:907533

#### ASSEMBLY INSTRUCTIONS



#### ASSEMBLY TIPS:

- 1. Remove hardware from box and sort by size.
- Please check to see that all hardware and parts are present prior to start of assembly.
  Please follow attached instructions in the same sequence as numbered to assure fast & easy assembly.



- 1. Don't attempt to repair or modify parts that are broken or defective. Please contact the store immediately.
- 2. This product is for home use only and not intended for commercial establishments.



#### PARTS IDENTIFICATION: Z HARDWARE IDENTIFICATION



| NO | DESCRIPTION            | FIGURE | QTY   |
|----|------------------------|--------|-------|
| 1  | BOLT<br>(M8 x 45mm)-SR |        | 4 PCS |
| 2  | BOLT (M8 x 60mm)-SR    |        | 2 PCS |
| 3  | F