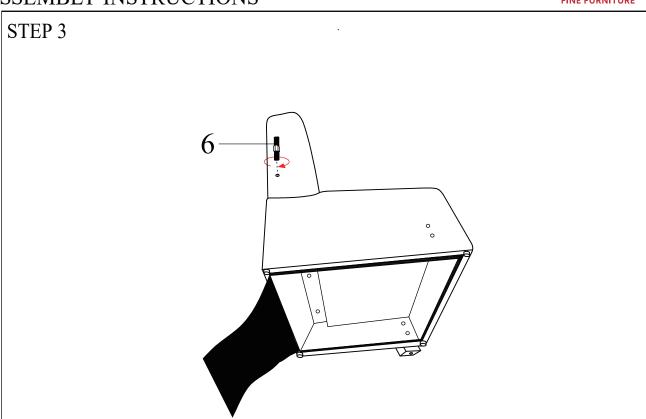

ntact the store immediately.
- 2. This product is for home use only and not intended for commercial establishments.



#### PARTS IDENTIFICATION: Z HARDWARE IDENTIFICATION



| NO | DESCRIPTION            | FIGURE | QTY   |
|----|------------------------|--------|-------|
| 1  | BOLT<br>(M8 x 45mm)-SR |        | 4 PCS |
| 2  | BOLT (M8 x 60mm)-SR    |        | 2 PCS |
| 3  | FLAT WASHER<br>(M8)-SR | 0      | 6 PCS |
| 4  | HALF MOON<br>WASHER    |        | 2 PCS |
| 5  | NUT                    |        | 2 PCS |
| 6  | BOLT                   |        | 2 PCS |
| 7  | OPEN END<br>WRENCH     | 5      | 1 PC  |
| 8  | ALLEN KEY<br>(M6)-SR   |        | 1 PC  |

## ITEM:907533

### ASSEMBLY INSTRUCTIONS







### STEP 2



COASTERFURNITURE.COM

## ITEM:907533

### **ASSEMBLY INSTRUCTIONS**







## ASSEMBLY INSTRUCTIONS

Note: Dimension tolerance  $\pm 5\%$ 



COASTERFURNITURE.COM