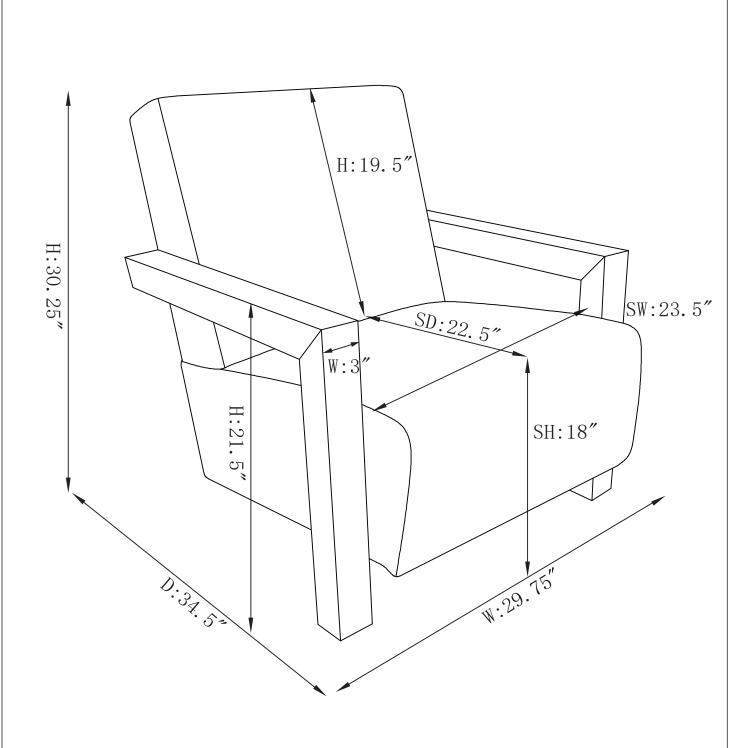

## ASSEMBLY INSTRUCTIONS

Note: Dimension tolerance  $\pm 5\%$ 

COASTERFURNITURE.COM