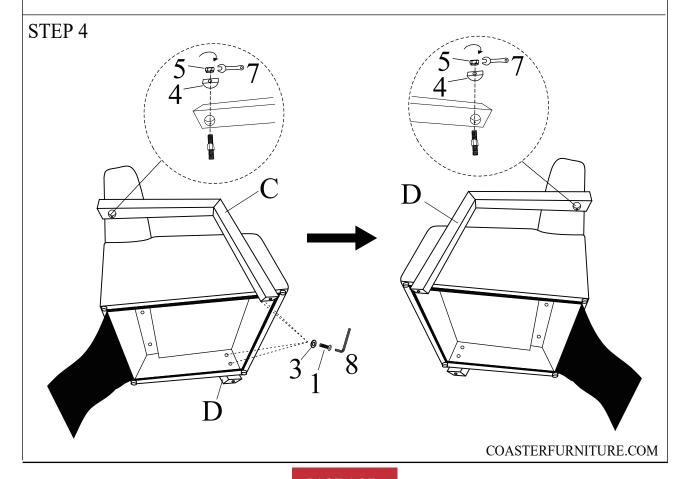

act the store immediately.
- 2. This product is for home use only and not intended for commercial establishments.



#### PARTS IDENTIFICATION: Z HARDWARE IDENTIFICATION



| NO | DESCRIPTION            | FIGURE | QTY   |
|----|------------------------|--------|-------|
| 1  | BOLT<br>(M8 x 45mm)-SR |        | 4 PCS |
| 2  | BOLT (M8 x 60mm)-SR    |        | 2 PCS |
| 3  | FLAT WASHER<br>(M8)-SR | 0      | 6 PCS |
| 4  | HALF MOON<br>WASHER    |        | 2 PCS |
| 5  | NUT                    |        | 2 PCS |
| 6  | BOLT                   |        | 2 PCS |
| 7  | OPEN END<br>WRENCH     | 5      | 1 PC  |
| 8  | ALLEN KEY<br>(M6)-SR   |        | 1 PC  |

## ITEM:907533

### ASSEMBLY INSTRUCTIONS







### STEP 2



COASTERFURNITURE.COM

## ITEM:907533

### **ASSEMBLY INSTRUCTIONS**







## ASSEMBLY INSTRUCTIONS

Note: Dimension tolerance  $\pm 5\%$ 



COASTERFURNITURE.COM