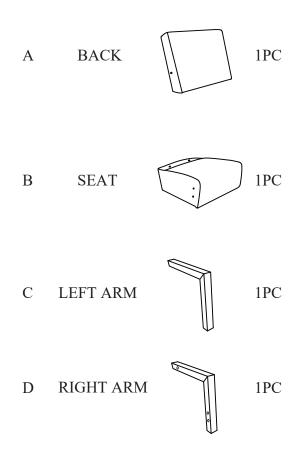

#### PARTS IDENTIFICATION: Z HARDWARE IDENTIFICATION

| NO | DESCRIPTION            | FIGURE | QTY   |
|----|------------------------|--------|-------|
| 1  | BOLT<br>(M8 x 45mm)-SR |        | 4 PCS |
| 2  | BOLT (M8 x 60mm)-SR    |        | 2 PCS |
| 3  | FLAT WASHER<br>(M8)-SR | 0      | 6 PCS |
| 4  | HALF MOON<br>WASHER    |        | 2 PCS |
| 5  | NUT                    |        | 2 PCS |
| 6  | BOLT                   |        | 2 PCS |
| 7  | OPEN END<br>WRENCH     | 5      | 1 PC  |
| 8  | ALLEN KEY<br>(M6)-SR   |        | 1 PC  |