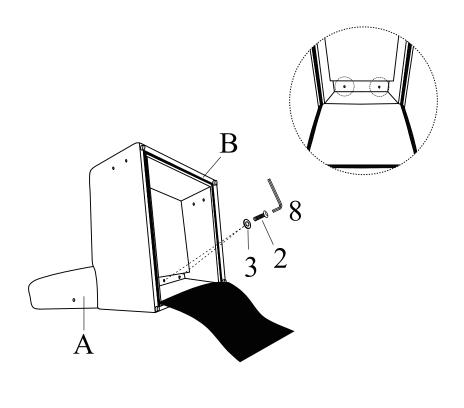

attempt to repair or modify parts that are broken or defective. Please contact the store immediately.
- 2. This product is for home use only and not intended for commercial establishments.



#### PARTS IDENTIFICATION: Z HARDWARE IDENTIFICATION



| NO | DESCRIPTION            | FIGURE | QTY   |
|----|------------------------|--------|-------|
| 1  | BOLT<br>(M8 x 45mm)-SR |        | 4 PCS |
| 2  | BOLT (M8 x 60mm)-SR    |        | 2 PCS |
| 3  | FLAT WASHER<br>(M8)-SR | 0      | 6 PCS |
| 4  | HALF MOON<br>WASHER    |        | 2 PCS |
| 5  | NUT                    |        | 2 PCS |
| 6  | BOLT                   |        | 2 PCS |
| 7  | OPEN END<br>WRENCH     | 5      | 1 PC  |
| 8  | ALLEN KEY<br>(M6)-SR   |        | 1 PC  |

## ITEM:907533

### ASSEMBLY INSTRUCTIONS







### STEP 2



COASTERFURNITURE.COM

## ITEM:907533

### **ASSEMBLY INSTRUCTIONS**







## ASSEMBLY INSTRUCTIONS

Note: Dimension tolerance  $\pm 5\%$ 



COASTERFURNITURE.COM