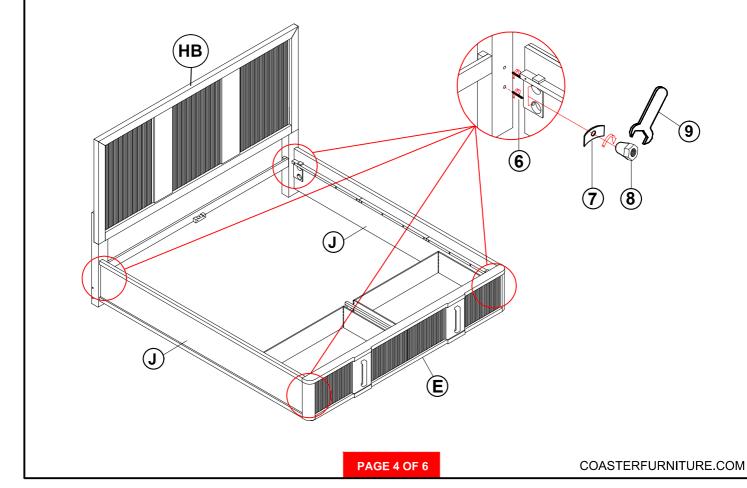

## STEP 2

HB

**HEADBOARD** 

COMPLETE

| B2 (BOX 2)                          |       |      |   |                                  |  |      |  |  |
|-------------------------------------|-------|------|---|----------------------------------|--|------|--|--|
| E STORAGE FOOTBOARD                 |       | 1PC  | н | BED SLAT SUPPORT<br>WITH LEVELER |  | 6PCS |  |  |
| FOOTBOARD                           | lite. |      |   | WIIII LL VLLLK                   |  |      |  |  |
| F ROLL SLAT (13PCS                  |       | 1SET | ı | CONCEAL PANEL                    |  | 4PCS |  |  |
| G CENTER RAIL SUPPO<br>WITH LEVELER | ORT ( | 3PCS |   |                                  |  |      |  |  |
| B3 (BOX 3)                          |       |      |   |                                  |  |      |  |  |
| J BED RAIL                          | E E   | 2PCS | ĸ | CENTER RAIL                      |  | 1PC  |  |  |

| J  | BED RAIL                    | and the second s | 2PCS   K | CENTER RAIL   | 1PC |
|----|-----------------------------|--------------------------------------------------------------------------------------------------------------------------------------------------------------------------------------------------------------------------------------------------------------------------------------------------------------------------------------------------------------------------------------------------------------------------------------------------------------------------------------------------------------------------------------------------------------------------------------------------------------------------------------------------------------------------------------------------------------------------------------------------------------------------------------------------------------------------------------------------------------------------------------------------------------------------------------------------------------------------------------------------------------------------------------------------------------------------------------------------------------------------------------------------------------------------------------------------------------------------------------------------------------------------------------------------------------------------------------------------------------------------------------------------------------------------------------------------------------------------------------------------------------------------------------------------------------------------------------------------------------------------------------------------------------------------------------------------------------------------------------------------------------------------------------------------------------------------------------------------------------------------------------------------------------------------------------------------------------------------------------------------------------------------------------------------------------------------------------------------------------------------------|----------|---------------|-----|
| HR | 224900KE (B1)<br>FROM BOX 1 |                                                                                                                                                                                                                                                                                                                                                                                                                                                                                                                                                                                                                                                                                                                                                                                                                                                                                                                                                                                                                                                                                                                                                                                                                                                                                                                                                                                                                                                                                                                                                                                                                                                                                                                                                                                                                                                                                                                                                                                                                                                                                                                                | 1PC F    | 224900KE (B2) | 1PC |