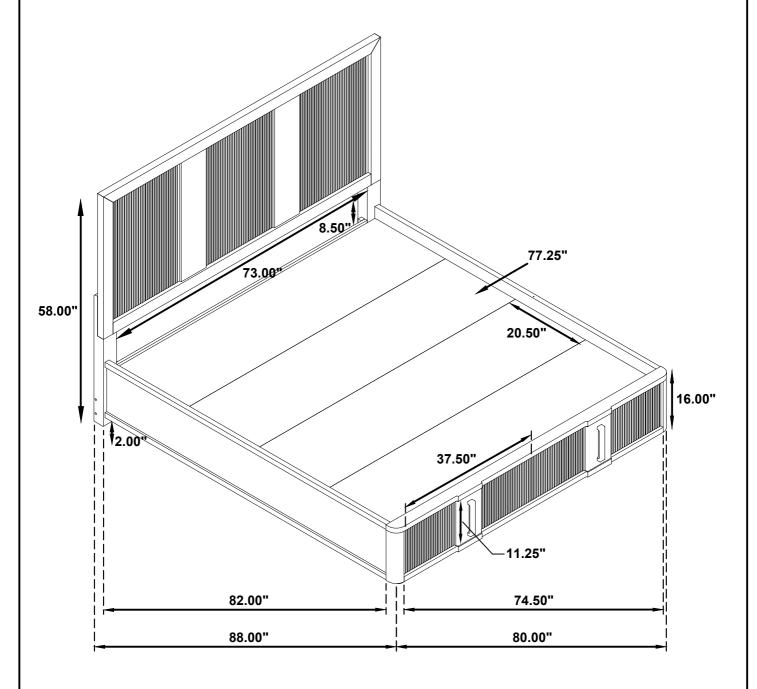

# STEP 6 COMPLETE

Inner Size: 82.00"W x 77.25"D

Inner Size of Drawer : 33.75"W x 22.75"D x 7.25"H x 0.25T

Note: Dimension tolerance ± 5%