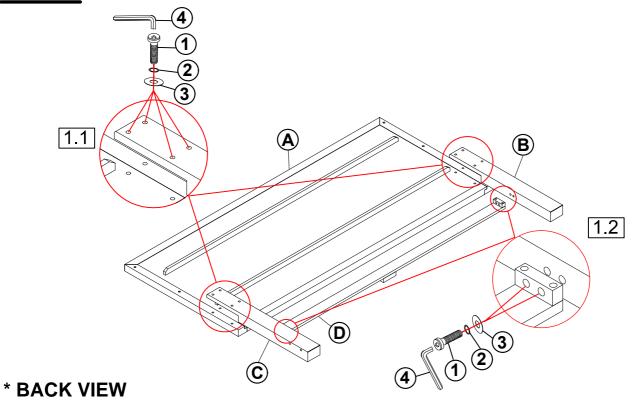

# STEP 1

#### **B1** (BOX 1)

| A | HEADBOARD<br>PANEL    | 1PC | С | RIGHT<br>HEADBOARD LEG   | 1PC |
|---|-----------------------|-----|---|--------------------------|-----|
| В | LEFT<br>HEADBOARD LEG | 1PC | D | HEADBOARD<br>BOTTOM RAIL | 1PC |