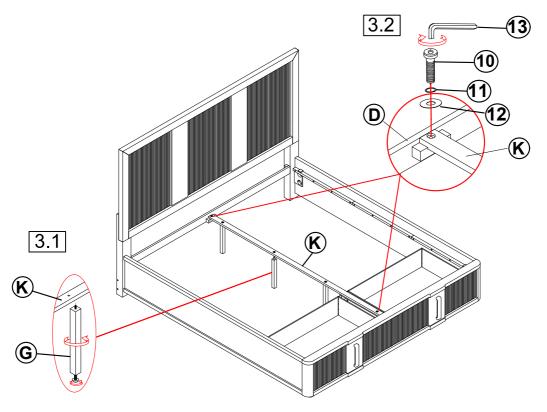

## STEP 3

#### Z-B3 (BOX 3) - HARDWARE PACK IS LOCATED IN 224900KE (B3)

| 6 | THREADED BOLT<br>(5/16" x 75mm - RBW)    | 8PCS | 10 | BOLT<br>(1/4 x 25mm - RBW)               | 2PCS |
|---|------------------------------------------|------|----|------------------------------------------|------|
| 7 | U-SQUARE WASHER<br>(25 x 15 x 2mm - RBW) | 8PCS | 11 | LOCK WASHER<br>(1/4" - RBW)              | 2PCS |
| 8 | HEX NUT<br>(5/16" x 17mm - RBW)          | 8PCS | 12 | FLAT WASHER<br>(1/4" x 19 x 1.5mm - RBW) | 2PCS |
| 9 | WRENCH<br>(13MM - RBW)                   | 1PC  | 13 | ALLEN WRENCH<br>(74 x 30 x 4mm - RBW)    | 1PC  |