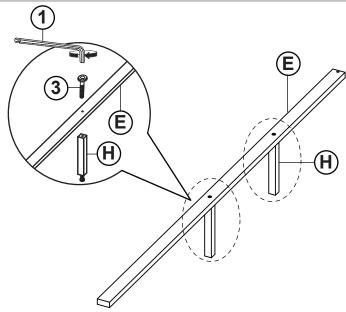

RBW)              | <b>\$</b> | 8PCS  |
| 6 | FLAT WASHER<br>(Φ7 X 19mm X 2.0 - RBW) | 0         | 8PCS  |

### Z-B3 (BOX 3) - HARDWARE PACK IS LOCATED IN 460540F(B3)

| 7  | SHORT BOLT<br>(Φ6 X 30mm - RBW) | 2PCS |
|----|---------------------------------|------|
| 8  | LONG BOLT<br>(Φ6 X 45mm - RBW)  | 4PCS |
| 9  | LOCK WASHER<br>(Φ6 - RBW)       | 4PCS |
| 10 | FLAT WASHER                     | 4PCS |

#### NOTE:

Phillips head screw driver is required in the assembly process; however, manufacturer does not provide this item

# COASTER

### **ASSEMBLY INSTRUCTIONS**

# STEP 1



# STEP 2



# STEP 3



# COASTER

### **ASSEMBLY INSTRUCTIONS**

### STEP 4



## STEP 5



## STEP 6



COASTERFURNITURE.COM

# COASTER FINE FURNITURE

### **ASSEMBLY INSTRUCTIONS**

### STEP 7



### STEP 8



## STEP 9



# COASTER

### **ASSEMBLY INSTRUCTIONS**

### **STEP 10**



# **STEP 11**



## STEP 12 COMPLETE





Inner Size: 55.00"W x 76.00"D

Inner Size of Drawer : 22.00"W x 14.50"D x 5.25"H x 0.50"T



Note: Dimension tolerance ±5%