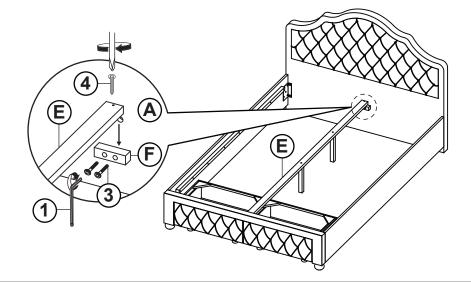

2.0 - RBW) | 0         | 8PCS  |

### Z-B3 (BOX 3) - HARDWARE PACK IS LOCATED IN 460540F(B3)

| 7  | SHORT BOLT<br>(Φ6 X 30mm - RBW) | 2PCS |
|----|---------------------------------|------|
| 8  | LONG BOLT<br>(Φ6 X 45mm - RBW)  | 4PCS |
| 9  | LOCK WASHER<br>(Φ6 - RBW)       | 4PCS |
| 10 | FLAT WASHER                     | 4PCS |

#### NOTE:

Phillips head screw driver is required in the assembly process; however, manufacturer does not provide this item

# COASTER

### **ASSEMBLY INSTRUCTIONS**

# STEP 1



# STEP 2



# STEP 3



# COASTER

### **ASSEMBLY INSTRUCTIONS**

### STEP 4



## STEP 5



## STEP 6



COASTERFURNITURE.COM

# COASTER FINE FURNITURE

### **ASSEMBLY INSTRUCTIONS**

### STEP 7



### STEP 8



## STEP 9



# COASTER

### **ASSEMBLY INSTRUCTIONS**

### **STEP 10**



# **STEP 11**



## STEP 12 COMPLETE





Inner Size: 55.00"W x 76.00"D

Inner Size of Drawer : 22.00"W x 14.50"D x 5.25"H x 0.50"T



Note: Dimension tolerance ±5%