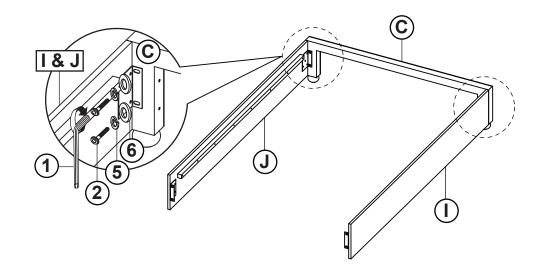

0mm - RBW)        |           | 8PCS  |
| 3 | LONG BOLT<br>(Φ6 X 45mm - RBW)         |           | 6PCS  |
| 4 | FLAT HEAD SCREW<br>(Φ4 X 32mm - RBW)   | (3)       | 27PCS |
| 5 | LOCK WASHER<br>(Φ6 - RBW)              | <b>\$</b> | 8PCS  |
| 6 | FLAT WASHER<br>(Φ7 X 19mm X 2.0 - RBW) | 0         | 8PCS  |

### Z-B3 (BOX 3) - HARDWARE PACK IS LOCATED IN 460540F(B3)

| 7  | SHORT BOLT<br>(Φ6 X 30mm - RBW) | 2PCS |
|----|---------------------------------|------|
| 8  | LONG BOLT<br>(Φ6 X 45mm - RBW)  | 4PCS |
| 9  | LOCK WASHER<br>(Φ6 - RBW)       | 4PCS |
| 10 | FLAT WASHER                     | 4PCS |

#### NOTE:

Phillips head screw driver is required in the assembly process; however, manufacturer does not provide this item

# COASTER

### **ASSEMBLY INSTRUCTIONS**

# STEP 1



# STEP 2



# STEP 3



# COASTER

### **ASSEMBLY INSTRUCTIONS**

### STEP 4



## STEP 5



## STEP 6



COASTERFURNITURE.COM

# COASTER FINE FURNITURE

### **ASSEMBLY INSTRUCTIONS**

### STEP 7



### STEP 8



## STEP 9



# COASTER

### **ASSEMBLY INSTRUCTIONS**

### **STEP 10**



# **STEP 11**



## STEP 12 COMPLETE





Inner Size: 55.00"W x 76.00"D

Inner Size of Drawer : 22.00"W x 14.50"D x 5.25"H x 0.50"T



Note: Dimension tolerance ±5%