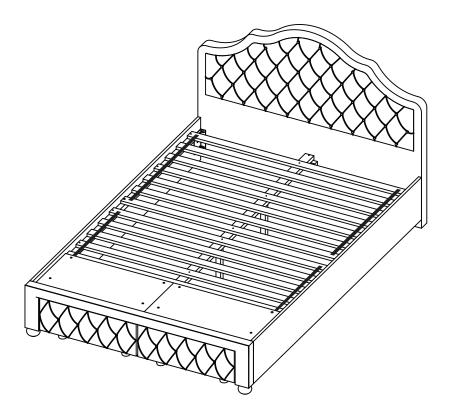

### PARTS IDENTIFICATION

| _          |                       |         |                   |       |  |
|------------|-----------------------|---------|-------------------|-------|--|
| B1 (BOX 1) |                       |         |                   |       |  |
| Α          | HEADBOARD             |         |                   | 1PC   |  |
| В          | CONCEAL PANEL         |         | $\langle \rangle$ | 2PCS  |  |
| B2 (BOX 2) |                       |         |                   |       |  |
| С          | FOOTBOARD             |         |                   | 1PC   |  |
| D          | BUN FOOT              |         | <b>o</b>          | 2PCS  |  |
| E          | CENTER RAIL           |         |                   | 1PC   |  |
| F          | WOOD CLEAT            |         |                   | 1PC   |  |
| G          | ROLL SLATS (7PCS)     |         |                   | 2SETS |  |
| Н          | BED SLAT SUPPORT WITH | LEVELER |                   | 2PCS  |  |
| ı          | LEFT BED RAIL         |         |                   | 1PC   |  |
| J          | RIGHT BED RAIL        |         |                   | 1PC   |  |
| B3 (BOX 3) |                       |         |                   |       |  |
| K          | LEFT FOOTBOARD DRAWE  | R       |                   | 1PC   |  |
| L          | RIGHT FOOTBOARD DRAW  | ER      |                   | 1PC   |  |
| M          | DRAWER LEG            |         |                   | 8PCS  |  |