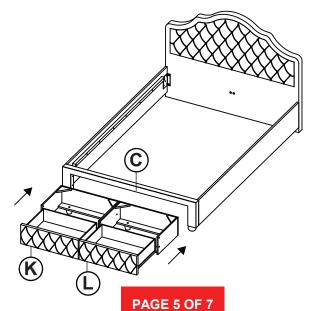

| 6PCS  |
| 4 | FLAT HEAD SCREW<br>(Φ4 X 32mm - RBW)   | (3)       | 27PCS |
| 5 | LOCK WASHER<br>(Φ6 - RBW)              | <b>\$</b> | 8PCS  |
| 6 | FLAT WASHER<br>(Φ7 X 19mm X 2.0 - RBW) | 0         | 8PCS  |

### Z-B3 (BOX 3) - HARDWARE PACK IS LOCATED IN 460540F(B3)

| 7  | SHORT BOLT<br>(Φ6 X 30mm - RBW) | 2PCS |
|----|---------------------------------|------|
| 8  | LONG BOLT<br>(Φ6 X 45mm - RBW)  | 4PCS |
| 9  | LOCK WASHER<br>(Φ6 - RBW)       | 4PCS |
| 10 | FLAT WASHER                     | 4PCS |

#### NOTE:

Phillips head screw driver is required in the assembly process; however, manufacturer does not provide this item

# COASTER

### **ASSEMBLY INSTRUCTIONS**

# STEP 1



# STEP 2



# STEP 3



# COASTER

### **ASSEMBLY INSTRUCTIONS**

### STEP 4



## STEP 5



## STEP 6



COASTERFURNITURE.COM

# COASTER FINE FURNITURE

### **ASSEMBLY INSTRUCTIONS**

### STEP 7



### STEP 8



## STEP 9



# COASTER

### **ASSEMBLY INSTRUCTIONS**

### **STEP 10**



# **STEP 11**



## STEP 12 COMPLETE





Inner Size: 55.00"W x 76.00"D

Inner Size of Drawer : 22.00"W x 14.50"D x 5.25"H x 0.50"T



Note: Dimension tolerance ±5%