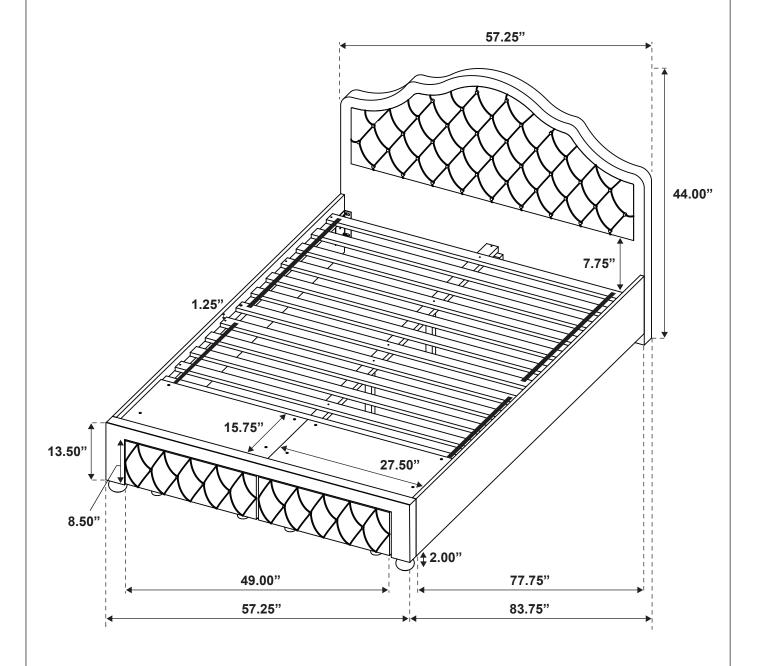

## STEP 12 COMPLETE

Inner Size: 55.00"W x 76.00"D

Inner Size of Drawer : 22.00"W x 14.50"D x 5.25"H x 0.50"T

Note: Dimension tolerance ±5%