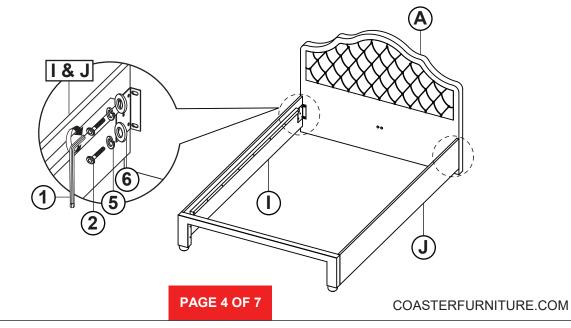

|           | 8PCS  |
| 3 | LONG BOLT<br>(Φ6 X 45mm - RBW)         |           | 6PCS  |
| 4 | FLAT HEAD SCREW<br>(Φ4 X 32mm - RBW)   | (3)       | 27PCS |
| 5 | LOCK WASHER<br>(Φ6 - RBW)              | <b>\$</b> | 8PCS  |
| 6 | FLAT WASHER<br>(Φ7 X 19mm X 2.0 - RBW) | 0         | 8PCS  |

### Z-B3 (BOX 3) - HARDWARE PACK IS LOCATED IN 460540F(B3)

| 7  | SHORT BOLT<br>(Φ6 X 30mm - RBW) | 2PCS |
|----|---------------------------------|------|
| 8  | LONG BOLT<br>(Φ6 X 45mm - RBW)  | 4PCS |
| 9  | LOCK WASHER<br>(Φ6 - RBW)       | 4PCS |
| 10 | FLAT WASHER                     | 4PCS |

#### NOTE:

Phillips head screw driver is required in the assembly process; however, manufacturer does not provide this item

# COASTER

### **ASSEMBLY INSTRUCTIONS**

# STEP 1



# STEP 2



# STEP 3



# COASTER

### **ASSEMBLY INSTRUCTIONS**

### STEP 4



## STEP 5



## STEP 6



COASTERFURNITURE.COM

# COASTER FINE FURNITURE

### **ASSEMBLY INSTRUCTIONS**

### STEP 7



### STEP 8



## STEP 9



# COASTER

### **ASSEMBLY INSTRUCTIONS**

### **STEP 10**



# **STEP 11**



## STEP 12 COMPLETE





Inner Size: 55.00"W x 76.00"D

Inner Size of Drawer : 22.00"W x 14.50"D x 5.25"H x 0.50"T



Note: Dimension tolerance ±5%