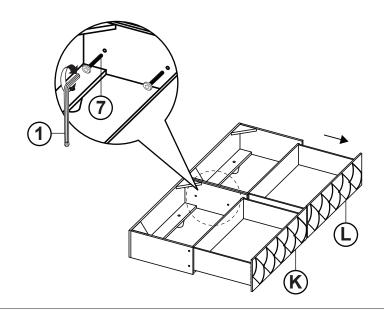

|           | 6PCS  |
| 4 | FLAT HEAD SCREW<br>(Φ4 X 32mm - RBW)   | (3)       | 27PCS |
| 5 | LOCK WASHER<br>(Φ6 - RBW)              | <b>\$</b> | 8PCS  |
| 6 | FLAT WASHER<br>(Φ7 X 19mm X 2.0 - RBW) | 0         | 8PCS  |

### Z-B3 (BOX 3) - HARDWARE PACK IS LOCATED IN 460540F(B3)

| 7  | SHORT BOLT<br>(Φ6 X 30mm - RBW) | 2PCS |
|----|---------------------------------|------|
| 8  | LONG BOLT<br>(Φ6 X 45mm - RBW)  | 4PCS |
| 9  | LOCK WASHER<br>(Φ6 - RBW)       | 4PCS |
| 10 | FLAT WASHER                     | 4PCS |

#### NOTE:

Phillips head screw driver is required in the assembly process; however, manufacturer does not provide this item

# COASTER

### **ASSEMBLY INSTRUCTIONS**

# STEP 1



# STEP 2



# STEP 3



# COASTER

### **ASSEMBLY INSTRUCTIONS**

### STEP 4



## STEP 5



## STEP 6



COASTERFURNITURE.COM

# COASTER FINE FURNITURE

### **ASSEMBLY INSTRUCTIONS**

### STEP 7



### STEP 8



## STEP 9



# COASTER

### **ASSEMBLY INSTRUCTIONS**

### **STEP 10**



# **STEP 11**



## STEP 12 COMPLETE





Inner Size: 55.00"W x 76.00"D

Inner Size of Drawer : 22.00"W x 14.50"D x 5.25"H x 0.50"T



Note: Dimension tolerance ±5%