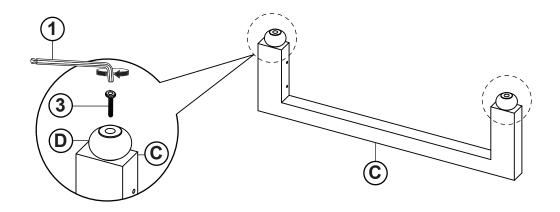

T<br>(Φ6 X 30mm - RBW)        |           | 8PCS  |
| 3 | LONG BOLT<br>(Φ6 X 45mm - RBW)         |           | 6PCS  |
| 4 | FLAT HEAD SCREW<br>(Φ4 X 32mm - RBW)   | (3)       | 27PCS |
| 5 | LOCK WASHER<br>(Φ6 - RBW)              | <b>\$</b> | 8PCS  |
| 6 | FLAT WASHER<br>(Φ7 X 19mm X 2.0 - RBW) | 0         | 8PCS  |

### Z-B3 (BOX 3) - HARDWARE PACK IS LOCATED IN 460540F(B3)

| 7  | SHORT BOLT<br>(Φ6 X 30mm - RBW) | 2PCS |
|----|---------------------------------|------|
| 8  | LONG BOLT<br>(Φ6 X 45mm - RBW)  | 4PCS |
| 9  | LOCK WASHER<br>(Φ6 - RBW)       | 4PCS |
| 10 | FLAT WASHER                     | 4PCS |

#### NOTE:

Phillips head screw driver is required in the assembly process; however, manufacturer does not provide this item

# COASTER

### **ASSEMBLY INSTRUCTIONS**

# STEP 1



# STEP 2



# STEP 3



# COASTER

### **ASSEMBLY INSTRUCTIONS**

### STEP 4



## STEP 5



## STEP 6



COASTERFURNITURE.COM

# COASTER FINE FURNITURE

### **ASSEMBLY INSTRUCTIONS**

### STEP 7



### STEP 8



## STEP 9



# COASTER

### **ASSEMBLY INSTRUCTIONS**

### **STEP 10**



# **STEP 11**



## STEP 12 COMPLETE





Inner Size: 55.00"W x 76.00"D

Inner Size of Drawer : 22.00"W x 14.50"D x 5.25"H x 0.50"T



Note: Dimension tolerance ±5%