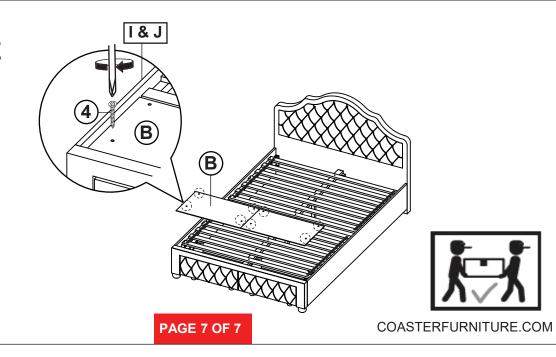

B3 (BOX 3) - HARDWARE PACK IS LOCATED IN 460540F(B3)

| 7  | SHORT BOLT<br>(Φ6 X 30mm - RBW) | 2PCS |
|----|---------------------------------|------|
| 8  | LONG BOLT<br>(Φ6 X 45mm - RBW)  | 4PCS |
| 9  | LOCK WASHER<br>(Φ6 - RBW)       | 4PCS |
| 10 | FLAT WASHER                     | 4PCS |

#### NOTE:

Phillips head screw driver is required in the assembly process; however, manufacturer does not provide this item

# COASTER

### **ASSEMBLY INSTRUCTIONS**

# STEP 1



# STEP 2



# STEP 3



# COASTER

### **ASSEMBLY INSTRUCTIONS**

### STEP 4



## STEP 5



## STEP 6



COASTERFURNITURE.COM

# COASTER FINE FURNITURE

### **ASSEMBLY INSTRUCTIONS**

### STEP 7



### STEP 8



## STEP 9



# COASTER

### **ASSEMBLY INSTRUCTIONS**

### **STEP 10**



# **STEP 11**



## STEP 12 COMPLETE





Inner Size: 55.00"W x 76.00"D

Inner Size of Drawer : 22.00"W x 14.50"D x 5.25"H x 0.50"T



Note: Dimension tolerance ±5%