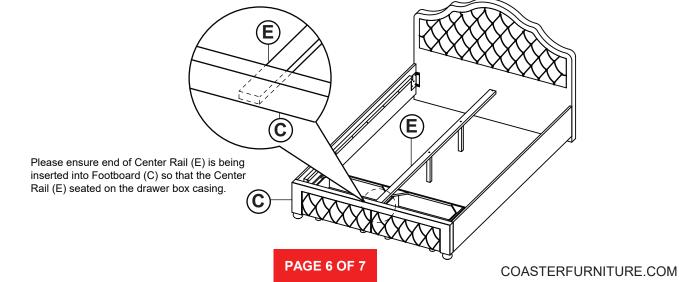

| <b>\$</b> | 8PCS  |
| 6 | FLAT WASHER<br>(Φ7 X 19mm X 2.0 - RBW) | 0         | 8PCS  |

### Z-B3 (BOX 3) - HARDWARE PACK IS LOCATED IN 460540F(B3)

| 7  | SHORT BOLT<br>(Φ6 X 30mm - RBW) | 2PCS |
|----|---------------------------------|------|
| 8  | LONG BOLT<br>(Φ6 X 45mm - RBW)  | 4PCS |
| 9  | LOCK WASHER<br>(Φ6 - RBW)       | 4PCS |
| 10 | FLAT WASHER                     | 4PCS |

#### NOTE:

Phillips head screw driver is required in the assembly process; however, manufacturer does not provide this item

# COASTER

### **ASSEMBLY INSTRUCTIONS**

# STEP 1



# STEP 2



# STEP 3



# COASTER

### **ASSEMBLY INSTRUCTIONS**

### STEP 4



## STEP 5



## STEP 6



COASTERFURNITURE.COM

# COASTER FINE FURNITURE

### **ASSEMBLY INSTRUCTIONS**

### STEP 7



### STEP 8



## STEP 9



# COASTER

### **ASSEMBLY INSTRUCTIONS**

### **STEP 10**



# **STEP 11**



## STEP 12 COMPLETE





Inner Size: 55.00"W x 76.00"D

Inner Size of Drawer : 22.00"W x 14.50"D x 5.25"H x 0.50"T



Note: Dimension tolerance ±5%