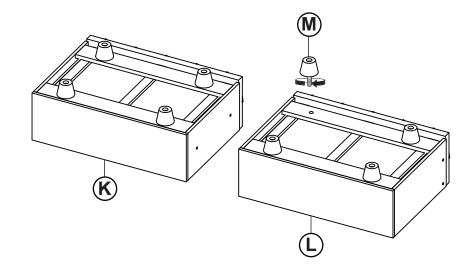

m - RBW)         |           | 6PCS  |
| 4 | FLAT HEAD SCREW<br>(Φ4 X 32mm - RBW)   | (3)       | 27PCS |
| 5 | LOCK WASHER<br>(Φ6 - RBW)              | <b>\$</b> | 8PCS  |
| 6 | FLAT WASHER<br>(Φ7 X 19mm X 2.0 - RBW) | 0         | 8PCS  |

### Z-B3 (BOX 3) - HARDWARE PACK IS LOCATED IN 460540F(B3)

| 7  | SHORT BOLT<br>(Φ6 X 30mm - RBW) | 2PCS |
|----|---------------------------------|------|
| 8  | LONG BOLT<br>(Φ6 X 45mm - RBW)  | 4PCS |
| 9  | LOCK WASHER<br>(Φ6 - RBW)       | 4PCS |
| 10 | FLAT WASHER                     | 4PCS |

#### NOTE:

Phillips head screw driver is required in the assembly process; however, manufacturer does not provide this item

# COASTER

### **ASSEMBLY INSTRUCTIONS**

# STEP 1



# STEP 2



# STEP 3



# COASTER

### **ASSEMBLY INSTRUCTIONS**

### STEP 4



## STEP 5



## STEP 6



COASTERFURNITURE.COM

# COASTER FINE FURNITURE

### **ASSEMBLY INSTRUCTIONS**

### STEP 7



### STEP 8



## STEP 9



# COASTER

### **ASSEMBLY INSTRUCTIONS**

### **STEP 10**



# **STEP 11**



## STEP 12 COMPLETE





Inner Size: 55.00"W x 76.00"D

Inner Size of Drawer : 22.00"W x 14.50"D x 5.25"H x 0.50"T



Note: Dimension tolerance ±5%