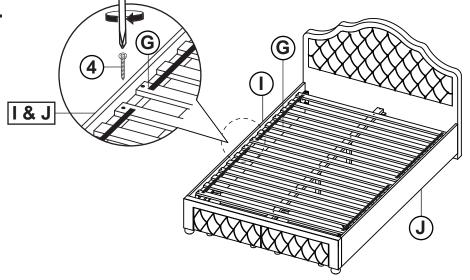

| 8PCS  |

### Z-B3 (BOX 3) - HARDWARE PACK IS LOCATED IN 460540F(B3)

| 7  | SHORT BOLT<br>(Φ6 X 30mm - RBW) | 2PCS |
|----|---------------------------------|------|
| 8  | LONG BOLT<br>(Φ6 X 45mm - RBW)  | 4PCS |
| 9  | LOCK WASHER<br>(Φ6 - RBW)       | 4PCS |
| 10 | FLAT WASHER                     | 4PCS |

#### NOTE:

Phillips head screw driver is required in the assembly process; however, manufacturer does not provide this item

# COASTER

### **ASSEMBLY INSTRUCTIONS**

# STEP 1



# STEP 2



# STEP 3



# COASTER

### **ASSEMBLY INSTRUCTIONS**

### STEP 4



## STEP 5



## STEP 6



COASTERFURNITURE.COM

# COASTER FINE FURNITURE

### **ASSEMBLY INSTRUCTIONS**

### STEP 7



### STEP 8



## STEP 9



# COASTER

### **ASSEMBLY INSTRUCTIONS**

### **STEP 10**



# **STEP 11**



## STEP 12 COMPLETE





Inner Size: 55.00"W x 76.00"D

Inner Size of Drawer : 22.00"W x 14.50"D x 5.25"H x 0.50"T



Note: Dimension tolerance ±5%