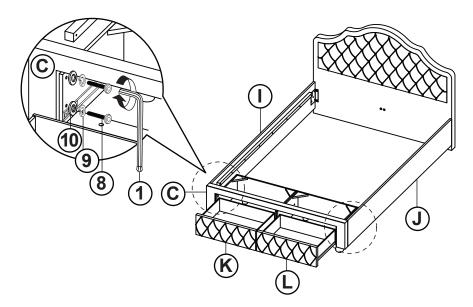

SHER<br>(Φ6 - RBW)              | <b>\$</b> | 8PCS  |
| 6 | FLAT WASHER<br>(Φ7 X 19mm X 2.0 - RBW) | 0         | 8PCS  |

### Z-B3 (BOX 3) - HARDWARE PACK IS LOCATED IN 460540F(B3)

| 7  | SHORT BOLT<br>(Φ6 X 30mm - RBW) | 2PCS |
|----|---------------------------------|------|
| 8  | LONG BOLT<br>(Φ6 X 45mm - RBW)  | 4PCS |
| 9  | LOCK WASHER<br>(Φ6 - RBW)       | 4PCS |
| 10 | FLAT WASHER                     | 4PCS |

#### NOTE:

Phillips head screw driver is required in the assembly process; however, manufacturer does not provide this item

# COASTER

### **ASSEMBLY INSTRUCTIONS**

# STEP 1



# STEP 2



# STEP 3



# COASTER

### **ASSEMBLY INSTRUCTIONS**

### STEP 4



## STEP 5



## STEP 6



COASTERFURNITURE.COM

# COASTER FINE FURNITURE

### **ASSEMBLY INSTRUCTIONS**

### STEP 7



### STEP 8



## STEP 9



# COASTER

### **ASSEMBLY INSTRUCTIONS**

### **STEP 10**



# **STEP 11**



## STEP 12 COMPLETE





Inner Size: 55.00"W x 76.00"D

Inner Size of Drawer : 22.00"W x 14.50"D x 5.25"H x 0.50"T



Note: Dimension tolerance ±5%