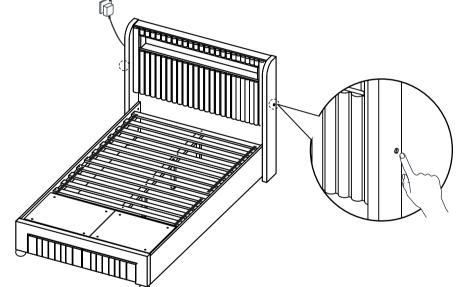

r>(Φ6 - RBW)                     | 4PCS |
| 13 | MEDIUM FLAT WASHER<br>(Ф7 X 19mm X 2.0 - RBW) | 4PCS |

#### NOTE:

Phillips head screw driver is required in the assembly process; however, manufacturer does not provide this item.

# COASTER

### **ASSEMBLY INSTRUCTIONS**

### STEP 1



### STEP 2



## STEP 3



# COASTER

### **ASSEMBLY INSTRUCTIONS**

### STEP 4



### STEP 5



## STEP 6



# COASTER

### **ASSEMBLY INSTRUCTIONS**

### STEP 7



### STEP 8



## STEP 9



COASTERFURNITURE.COM

# COASTER

### **ASSEMBLY INSTRUCTIONS**

### **STEP 10**



### **STEP 11**



### **STEP 12**



COASTERFURNITURE.COM

# COASTER

### **ASSEMBLY INSTRUCTIONS**

### **STEP 13**



### **STEP 14**



### **STEP 15**



# COASTER

### **ASSEMBLY INSTRUCTIONS**

### **STEP 16**



## **STEP 17**



# STEP 18 COMPLETE





9 OF 9 COASTERFURNITURE.COM



Inner Size : 55.00"W x 76.00"D

Inner Size of Drawer: 22.00"W x 14.50"D x 5.25"H x 0.50"T



**Note: Dimension tolerance ±5%**