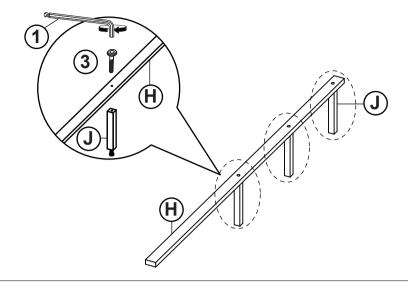

--------------------------|------|
| 11 | MEDIUM BOLT<br>(Φ6 X 45mm - RBW)              | 4PCS |
| 12 | LOCK WASHER<br>(Φ6 - RBW)                     | 4PCS |
| 13 | MEDIUM FLAT WASHER<br>(Ф7 X 19mm X 2.0 - RBW) | 4PCS |

#### NOTE:

Phillips head screw driver is required in the assembly process; however, manufacturer does not provide this item.

# COASTER

### **ASSEMBLY INSTRUCTIONS**

### STEP 1



### STEP 2



## STEP 3



# COASTER

### **ASSEMBLY INSTRUCTIONS**

### STEP 4



### STEP 5



## STEP 6



# COASTER

### **ASSEMBLY INSTRUCTIONS**

### STEP 7



### STEP 8



## STEP 9



COASTERFURNITURE.COM

# COASTER

### **ASSEMBLY INSTRUCTIONS**

### **STEP 10**



### **STEP 11**



### **STEP 12**



COASTERFURNITURE.COM

# COASTER

### **ASSEMBLY INSTRUCTIONS**

### **STEP 13**



### **STEP 14**



### **STEP 15**



# COASTER

### **ASSEMBLY INSTRUCTIONS**

### **STEP 16**



## **STEP 17**



# STEP 18 COMPLETE





9 OF 9 COASTERFURNITURE.COM



Inner Size : 55.00"W x 76.00"D

Inner Size of Drawer: 22.00"W x 14.50"D x 5.25"H x 0.50"T



**Note: Dimension tolerance ±5%**