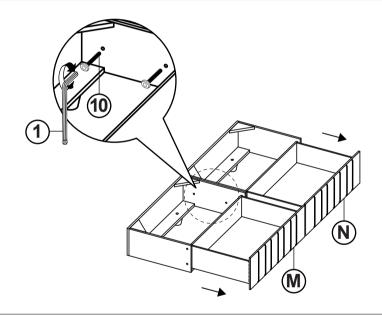

LASTIC DOWEL<br>(Ф8 X 30MM)                  |          | 6PCS  |

#### Z-B4 (BOX 4) - HARDWARE PACK IS LOCATED IN 460550F(B4)

| 10 | SHORT BOLT<br>(Φ6 X 30mm - RBW)               | 2PCS |
|----|-----------------------------------------------|------|
| 11 | MEDIUM BOLT<br>(Φ6 X 45mm - RBW)              | 4PCS |
| 12 | LOCK WASHER<br>(Φ6 - RBW)                     | 4PCS |
| 13 | MEDIUM FLAT WASHER<br>(Ф7 X 19mm X 2.0 - RBW) | 4PCS |

#### NOTE:

Phillips head screw driver is required in the assembly process; however, manufacturer does not provide this item.

# COASTER

### **ASSEMBLY INSTRUCTIONS**

### STEP 1



### STEP 2



## STEP 3



# COASTER

### **ASSEMBLY INSTRUCTIONS**

### STEP 4



### STEP 5



## STEP 6



# COASTER

### **ASSEMBLY INSTRUCTIONS**

### STEP 7



### STEP 8



## STEP 9



COASTERFURNITURE.COM

# COASTER

### **ASSEMBLY INSTRUCTIONS**

### **STEP 10**



### **STEP 11**



### **STEP 12**



COASTERFURNITURE.COM

# COASTER

### **ASSEMBLY INSTRUCTIONS**

### **STEP 13**



### **STEP 14**



### **STEP 15**



# COASTER

### **ASSEMBLY INSTRUCTIONS**

### **STEP 16**



## **STEP 17**



# STEP 18 COMPLETE





9 OF 9 COASTERFURNITURE.COM



Inner Size : 55.00"W x 76.00"D

Inner Size of Drawer: 22.00"W x 14.50"D x 5.25"H x 0.50"T



**Note: Dimension tolerance ±5%**