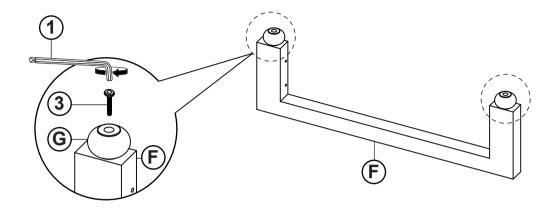

|          | 16PCS |
| 7 | MEDIUM FLAT WASHER<br>(Φ7 X 19mm X 2.0 - RBW) |          | 16PCS |
| 8 | BIG FLAT WASHER<br>(3/8 x 25 x 1.0 - RBW)     |          | 6PCS  |
| 9 | PLASTIC DOWEL<br>(Ф8 X 30MM)                  |          | 6PCS  |

#### Z-B4 (BOX 4) - HARDWARE PACK IS LOCATED IN 460550F(B4)

| 10 | SHORT BOLT<br>(Φ6 X 30mm - RBW)               | 2PCS |
|----|-----------------------------------------------|------|
| 11 | MEDIUM BOLT<br>(Φ6 X 45mm - RBW)              | 4PCS |
| 12 | LOCK WASHER<br>(Φ6 - RBW)                     | 4PCS |
| 13 | MEDIUM FLAT WASHER<br>(Ф7 X 19mm X 2.0 - RBW) | 4PCS |

#### NOTE:

Phillips head screw driver is required in the assembly process; however, manufacturer does not provide this item.

# COASTER

### **ASSEMBLY INSTRUCTIONS**

### STEP 1



### STEP 2



## STEP 3



# COASTER

### **ASSEMBLY INSTRUCTIONS**

### STEP 4



### STEP 5



## STEP 6



# COASTER

### **ASSEMBLY INSTRUCTIONS**

### STEP 7



### STEP 8



## STEP 9



COASTERFURNITURE.COM

# COASTER

### **ASSEMBLY INSTRUCTIONS**

### **STEP 10**



### **STEP 11**



### **STEP 12**



COASTERFURNITURE.COM

# COASTER

### **ASSEMBLY INSTRUCTIONS**

### **STEP 13**



### **STEP 14**



### **STEP 15**



# COASTER

### **ASSEMBLY INSTRUCTIONS**

### **STEP 16**



## **STEP 17**



# STEP 18 COMPLETE





9 OF 9 COASTERFURNITURE.COM



Inner Size : 55.00"W x 76.00"D

Inner Size of Drawer: 22.00"W x 14.50"D x 5.25"H x 0.50"T



**Note: Dimension tolerance ±5%**