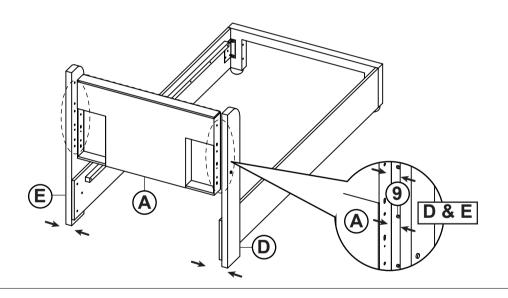

|
| 8 | BIG FLAT WASHER<br>(3/8 x 25 x 1.0 - RBW)     |          | 6PCS  |
| 9 | PLASTIC DOWEL<br>(Ф8 X 30MM)                  |          | 6PCS  |

#### Z-B4 (BOX 4) - HARDWARE PACK IS LOCATED IN 460550F(B4)

| 10 | SHORT BOLT<br>(Φ6 X 30mm - RBW)               | 2PCS |
|----|-----------------------------------------------|------|
| 11 | MEDIUM BOLT<br>(Φ6 X 45mm - RBW)              | 4PCS |
| 12 | LOCK WASHER<br>(Φ6 - RBW)                     | 4PCS |
| 13 | MEDIUM FLAT WASHER<br>(Ф7 X 19mm X 2.0 - RBW) | 4PCS |

#### NOTE:

Phillips head screw driver is required in the assembly process; however, manufacturer does not provide this item.

# COASTER

### **ASSEMBLY INSTRUCTIONS**

### STEP 1



### STEP 2



## STEP 3



# COASTER

### **ASSEMBLY INSTRUCTIONS**

### STEP 4



### STEP 5



## STEP 6



# COASTER

### **ASSEMBLY INSTRUCTIONS**

### STEP 7



### STEP 8



## STEP 9



COASTERFURNITURE.COM

# COASTER

### **ASSEMBLY INSTRUCTIONS**

### **STEP 10**



### **STEP 11**



### **STEP 12**



COASTERFURNITURE.COM

# COASTER

### **ASSEMBLY INSTRUCTIONS**

### **STEP 13**



### **STEP 14**



### **STEP 15**



# COASTER

### **ASSEMBLY INSTRUCTIONS**

### **STEP 16**



## **STEP 17**



# STEP 18 COMPLETE





9 OF 9 COASTERFURNITURE.COM



Inner Size : 55.00"W x 76.00"D

Inner Size of Drawer: 22.00"W x 14.50"D x 5.25"H x 0.50"T



**Note: Dimension tolerance ±5%**