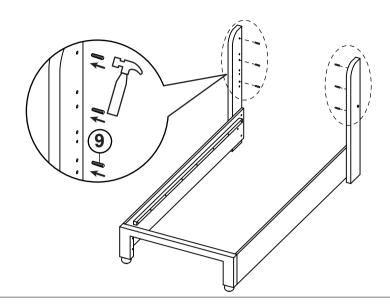

| 16PCS |
| 8 | BIG FLAT WASHER<br>(3/8 x 25 x 1.0 - RBW)     |          | 6PCS  |
| 9 | PLASTIC DOWEL<br>(Ф8 X 30MM)                  |          | 6PCS  |

#### Z-B4 (BOX 4) - HARDWARE PACK IS LOCATED IN 460550F(B4)

| 10 | SHORT BOLT<br>(Φ6 X 30mm - RBW)               | 2PCS |
|----|-----------------------------------------------|------|
| 11 | MEDIUM BOLT<br>(Φ6 X 45mm - RBW)              | 4PCS |
| 12 | LOCK WASHER<br>(Φ6 - RBW)                     | 4PCS |
| 13 | MEDIUM FLAT WASHER<br>(Ф7 X 19mm X 2.0 - RBW) | 4PCS |

#### NOTE:

Phillips head screw driver is required in the assembly process; however, manufacturer does not provide this item.

# COASTER

### **ASSEMBLY INSTRUCTIONS**

### STEP 1



### STEP 2



## STEP 3



# COASTER

### **ASSEMBLY INSTRUCTIONS**

### STEP 4



### STEP 5



## STEP 6



# COASTER

### **ASSEMBLY INSTRUCTIONS**

### STEP 7



### STEP 8



## STEP 9



COASTERFURNITURE.COM

# COASTER

### **ASSEMBLY INSTRUCTIONS**

### **STEP 10**



### **STEP 11**



### **STEP 12**



COASTERFURNITURE.COM

# COASTER

### **ASSEMBLY INSTRUCTIONS**

### **STEP 13**



### **STEP 14**



### **STEP 15**



# COASTER

### **ASSEMBLY INSTRUCTIONS**

### **STEP 16**



## **STEP 17**



# STEP 18 COMPLETE





9 OF 9 COASTERFURNITURE.COM



Inner Size : 55.00"W x 76.00"D

Inner Size of Drawer: 22.00"W x 14.50"D x 5.25"H x 0.50"T



**Note: Dimension tolerance ±5%**