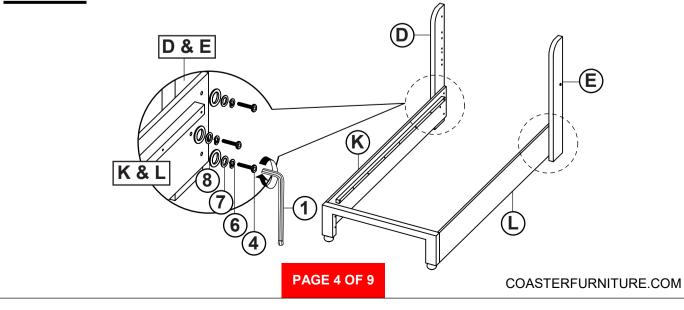

| 7 | MEDIUM FLAT WASHER<br>(Φ7 X 19mm X 2.0 - RBW) |          | 16PCS |
| 8 | BIG FLAT WASHER<br>(3/8 x 25 x 1.0 - RBW)     |          | 6PCS  |
| 9 | PLASTIC DOWEL<br>(Ф8 X 30MM)                  |          | 6PCS  |

#### Z-B4 (BOX 4) - HARDWARE PACK IS LOCATED IN 460550F(B4)

| 10 | SHORT BOLT<br>(Φ6 X 30mm - RBW)               | 2PCS |
|----|-----------------------------------------------|------|
| 11 | MEDIUM BOLT<br>(Φ6 X 45mm - RBW)              | 4PCS |
| 12 | LOCK WASHER<br>(Φ6 - RBW)                     | 4PCS |
| 13 | MEDIUM FLAT WASHER<br>(Ф7 X 19mm X 2.0 - RBW) | 4PCS |

#### NOTE:

Phillips head screw driver is required in the assembly process; however, manufacturer does not provide this item.

# COASTER

### **ASSEMBLY INSTRUCTIONS**

### STEP 1



### STEP 2



## STEP 3



# COASTER

### **ASSEMBLY INSTRUCTIONS**

### STEP 4



### STEP 5



## STEP 6



# COASTER

### **ASSEMBLY INSTRUCTIONS**

### STEP 7



### STEP 8



## STEP 9



COASTERFURNITURE.COM

# COASTER

### **ASSEMBLY INSTRUCTIONS**

### **STEP 10**



### **STEP 11**



### **STEP 12**



COASTERFURNITURE.COM

# COASTER

### **ASSEMBLY INSTRUCTIONS**

### **STEP 13**



### **STEP 14**



### **STEP 15**



# COASTER

### **ASSEMBLY INSTRUCTIONS**

### **STEP 16**



## **STEP 17**



# STEP 18 COMPLETE





9 OF 9 COASTERFURNITURE.COM



Inner Size : 55.00"W x 76.00"D

Inner Size of Drawer: 22.00"W x 14.50"D x 5.25"H x 0.50"T



**Note: Dimension tolerance ±5%**