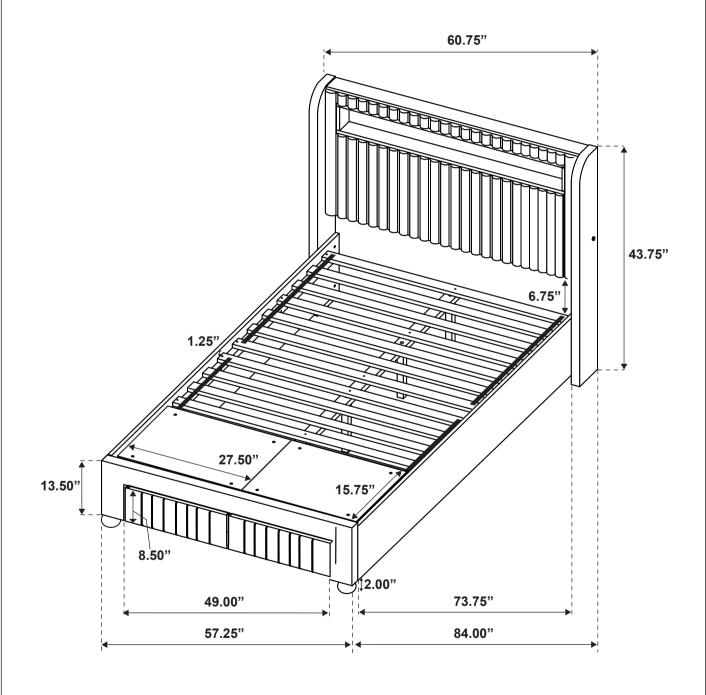

# STEP 18 COMPLETE

9 OF 9 COASTERFURNITURE.COM

Inner Size : 55.00"W x 76.00"D

Inner Size of Drawer: 22.00"W x 14.50"D x 5.25"H x 0.50"T

**Note: Dimension tolerance ±5%**