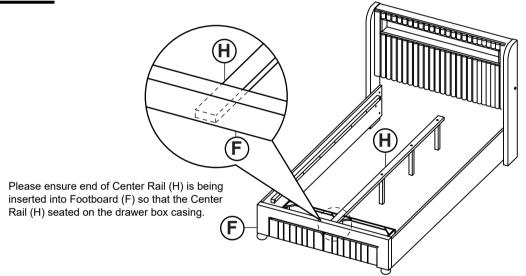

-------|------|
| 11 | MEDIUM BOLT<br>(Φ6 X 45mm - RBW)              | 4PCS |
| 12 | LOCK WASHER<br>(Φ6 - RBW)                     | 4PCS |
| 13 | MEDIUM FLAT WASHER<br>(Ф7 X 19mm X 2.0 - RBW) | 4PCS |

#### NOTE:

Phillips head screw driver is required in the assembly process; however, manufacturer does not provide this item.

# COASTER

### **ASSEMBLY INSTRUCTIONS**

### STEP 1



### STEP 2



## STEP 3



# COASTER

### **ASSEMBLY INSTRUCTIONS**

### STEP 4



### STEP 5



## STEP 6



# COASTER

### **ASSEMBLY INSTRUCTIONS**

### STEP 7



### STEP 8



## STEP 9



COASTERFURNITURE.COM

# COASTER

### **ASSEMBLY INSTRUCTIONS**

### **STEP 10**



### **STEP 11**



### **STEP 12**



COASTERFURNITURE.COM

# COASTER

### **ASSEMBLY INSTRUCTIONS**

### **STEP 13**



### **STEP 14**



### **STEP 15**



# COASTER

### **ASSEMBLY INSTRUCTIONS**

### **STEP 16**



## **STEP 17**



# STEP 18 COMPLETE





9 OF 9 COASTERFURNITURE.COM



Inner Size : 55.00"W x 76.00"D

Inner Size of Drawer: 22.00"W x 14.50"D x 5.25"H x 0.50"T



**Note: Dimension tolerance ±5%**