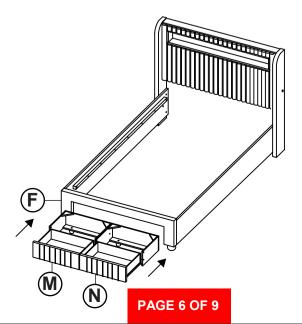

br>(Ф8 X 30MM)                  |          | 6PCS  |

#### Z-B4 (BOX 4) - HARDWARE PACK IS LOCATED IN 460550F(B4)

| 10 | SHORT BOLT<br>(Φ6 X 30mm - RBW)               | 2PCS |
|----|-----------------------------------------------|------|
| 11 | MEDIUM BOLT<br>(Φ6 X 45mm - RBW)              | 4PCS |
| 12 | LOCK WASHER<br>(Φ6 - RBW)                     | 4PCS |
| 13 | MEDIUM FLAT WASHER<br>(Ф7 X 19mm X 2.0 - RBW) | 4PCS |

#### NOTE:

Phillips head screw driver is required in the assembly process; however, manufacturer does not provide this item.

# COASTER

### **ASSEMBLY INSTRUCTIONS**

### STEP 1



### STEP 2



## STEP 3



# COASTER

### **ASSEMBLY INSTRUCTIONS**

### STEP 4



### STEP 5



## STEP 6



# COASTER

### **ASSEMBLY INSTRUCTIONS**

### STEP 7



### STEP 8



## STEP 9



COASTERFURNITURE.COM

# COASTER

### **ASSEMBLY INSTRUCTIONS**

### **STEP 10**



### **STEP 11**



### **STEP 12**



COASTERFURNITURE.COM

# COASTER

### **ASSEMBLY INSTRUCTIONS**

### **STEP 13**



### **STEP 14**



### **STEP 15**



# COASTER

### **ASSEMBLY INSTRUCTIONS**

### **STEP 16**



## **STEP 17**



# STEP 18 COMPLETE





9 OF 9 COASTERFURNITURE.COM



Inner Size : 55.00"W x 76.00"D

Inner Size of Drawer: 22.00"W x 14.50"D x 5.25"H x 0.50"T



**Note: Dimension tolerance ±5%**