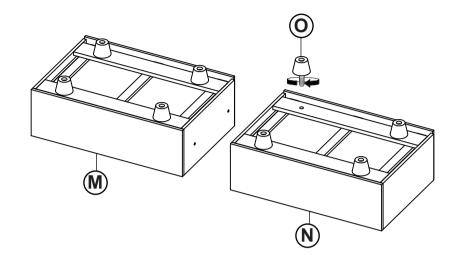

PCS  |
| 9 | PLASTIC DOWEL<br>(Ф8 X 30MM)                  |          | 6PCS  |

#### Z-B4 (BOX 4) - HARDWARE PACK IS LOCATED IN 460550F(B4)

| 10 | SHORT BOLT<br>(Φ6 X 30mm - RBW)               | 2PCS |
|----|-----------------------------------------------|------|
| 11 | MEDIUM BOLT<br>(Φ6 X 45mm - RBW)              | 4PCS |
| 12 | LOCK WASHER<br>(Φ6 - RBW)                     | 4PCS |
| 13 | MEDIUM FLAT WASHER<br>(Ф7 X 19mm X 2.0 - RBW) | 4PCS |

#### NOTE:

Phillips head screw driver is required in the assembly process; however, manufacturer does not provide this item.

# COASTER

### **ASSEMBLY INSTRUCTIONS**

### STEP 1



### STEP 2



## STEP 3



# COASTER

### **ASSEMBLY INSTRUCTIONS**

### STEP 4



### STEP 5



## STEP 6



# COASTER

### **ASSEMBLY INSTRUCTIONS**

### STEP 7



### STEP 8



## STEP 9



COASTERFURNITURE.COM

# COASTER

### **ASSEMBLY INSTRUCTIONS**

### **STEP 10**



### **STEP 11**



### **STEP 12**



COASTERFURNITURE.COM

# COASTER

### **ASSEMBLY INSTRUCTIONS**

### **STEP 13**



### **STEP 14**



### **STEP 15**



# COASTER

### **ASSEMBLY INSTRUCTIONS**

### **STEP 16**



## **STEP 17**



# STEP 18 COMPLETE





9 OF 9 COASTERFURNITURE.COM



Inner Size : 55.00"W x 76.00"D

Inner Size of Drawer: 22.00"W x 14.50"D x 5.25"H x 0.50"T



**Note: Dimension tolerance ±5%**