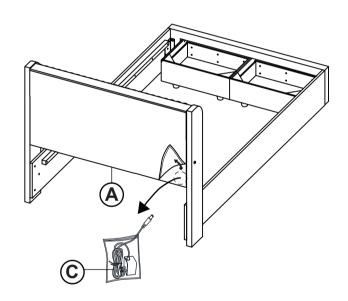

460550F(B4)

| 10 | SHORT BOLT<br>(Φ6 X 30mm - RBW)               | 2PCS |
|----|-----------------------------------------------|------|
| 11 | MEDIUM BOLT<br>(Φ6 X 45mm - RBW)              | 4PCS |
| 12 | LOCK WASHER<br>(Φ6 - RBW)                     | 4PCS |
| 13 | MEDIUM FLAT WASHER<br>(Ф7 X 19mm X 2.0 - RBW) | 4PCS |

#### NOTE:

Phillips head screw driver is required in the assembly process; however, manufacturer does not provide this item.

# COASTER

### **ASSEMBLY INSTRUCTIONS**

### STEP 1



### STEP 2



## STEP 3



# COASTER

### **ASSEMBLY INSTRUCTIONS**

### STEP 4



### STEP 5



## STEP 6



# COASTER

### **ASSEMBLY INSTRUCTIONS**

### STEP 7



### STEP 8



## STEP 9



COASTERFURNITURE.COM

# COASTER

### **ASSEMBLY INSTRUCTIONS**

### **STEP 10**



### **STEP 11**



### **STEP 12**



COASTERFURNITURE.COM

# COASTER

### **ASSEMBLY INSTRUCTIONS**

### **STEP 13**



### **STEP 14**



### **STEP 15**



# COASTER

### **ASSEMBLY INSTRUCTIONS**

### **STEP 16**



## **STEP 17**



# STEP 18 COMPLETE





9 OF 9 COASTERFURNITURE.COM



Inner Size : 55.00"W x 76.00"D

Inner Size of Drawer: 22.00"W x 14.50"D x 5.25"H x 0.50"T



**Note: Dimension tolerance ±5%**