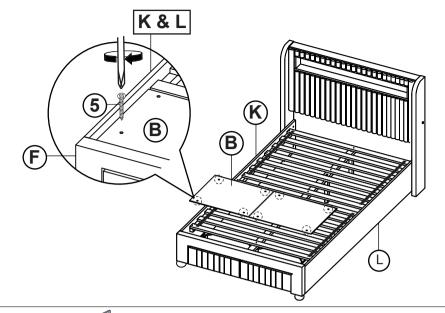

12 | LOCK WASHER<br>(Φ6 - RBW)                     | 4PCS |
| 13 | MEDIUM FLAT WASHER<br>(Ф7 X 19mm X 2.0 - RBW) | 4PCS |

#### NOTE:

Phillips head screw driver is required in the assembly process; however, manufacturer does not provide this item.

# COASTER

### **ASSEMBLY INSTRUCTIONS**

### STEP 1



### STEP 2



## STEP 3



# COASTER

### **ASSEMBLY INSTRUCTIONS**

### STEP 4



### STEP 5



## STEP 6



# COASTER

### **ASSEMBLY INSTRUCTIONS**

### STEP 7



### STEP 8



## STEP 9



COASTERFURNITURE.COM

# COASTER

### **ASSEMBLY INSTRUCTIONS**

### **STEP 10**



### **STEP 11**



### **STEP 12**



COASTERFURNITURE.COM

# COASTER

### **ASSEMBLY INSTRUCTIONS**

### **STEP 13**



### **STEP 14**



### **STEP 15**



# COASTER

### **ASSEMBLY INSTRUCTIONS**

### **STEP 16**



## **STEP 17**



# STEP 18 COMPLETE





9 OF 9 COASTERFURNITURE.COM



Inner Size : 55.00"W x 76.00"D

Inner Size of Drawer: 22.00"W x 14.50"D x 5.25"H x 0.50"T



**Note: Dimension tolerance ±5%**