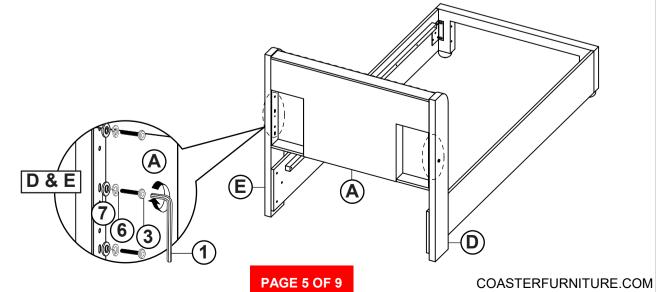

FLAT WASHER<br>(3/8 x 25 x 1.0 - RBW)     |          | 6PCS  |
| 9 | PLASTIC DOWEL<br>(Ф8 X 30MM)                  |          | 6PCS  |

#### Z-B4 (BOX 4) - HARDWARE PACK IS LOCATED IN 460550F(B4)

| 10 | SHORT BOLT<br>(Φ6 X 30mm - RBW)               | 2PCS |
|----|-----------------------------------------------|------|
| 11 | MEDIUM BOLT<br>(Φ6 X 45mm - RBW)              | 4PCS |
| 12 | LOCK WASHER<br>(Φ6 - RBW)                     | 4PCS |
| 13 | MEDIUM FLAT WASHER<br>(Ф7 X 19mm X 2.0 - RBW) | 4PCS |

#### NOTE:

Phillips head screw driver is required in the assembly process; however, manufacturer does not provide this item.

# COASTER

### **ASSEMBLY INSTRUCTIONS**

### STEP 1



### STEP 2



## STEP 3



# COASTER

### **ASSEMBLY INSTRUCTIONS**

### STEP 4



### STEP 5



## STEP 6



# COASTER

### **ASSEMBLY INSTRUCTIONS**

### STEP 7



### STEP 8



## STEP 9



COASTERFURNITURE.COM

# COASTER

### **ASSEMBLY INSTRUCTIONS**

### **STEP 10**



### **STEP 11**



### **STEP 12**



COASTERFURNITURE.COM

# COASTER

### **ASSEMBLY INSTRUCTIONS**

### **STEP 13**



### **STEP 14**



### **STEP 15**



# COASTER

### **ASSEMBLY INSTRUCTIONS**

### **STEP 16**



## **STEP 17**



# STEP 18 COMPLETE





9 OF 9 COASTERFURNITURE.COM



Inner Size : 55.00"W x 76.00"D

Inner Size of Drawer: 22.00"W x 14.50"D x 5.25"H x 0.50"T



**Note: Dimension tolerance ±5%**