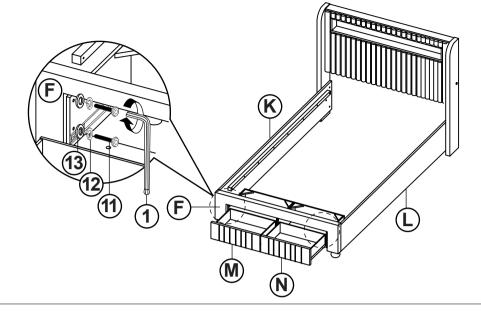

PACK IS LOCATED IN 460550F(B4)

| 10 | SHORT BOLT<br>(Φ6 X 30mm - RBW)               | 2PCS |
|----|-----------------------------------------------|------|
| 11 | MEDIUM BOLT<br>(Φ6 X 45mm - RBW)              | 4PCS |
| 12 | LOCK WASHER<br>(Φ6 - RBW)                     | 4PCS |
| 13 | MEDIUM FLAT WASHER<br>(Ф7 X 19mm X 2.0 - RBW) | 4PCS |

#### NOTE:

Phillips head screw driver is required in the assembly process; however, manufacturer does not provide this item.

# COASTER

### **ASSEMBLY INSTRUCTIONS**

### STEP 1



### STEP 2



## STEP 3



# COASTER

### **ASSEMBLY INSTRUCTIONS**

### STEP 4



### STEP 5



## STEP 6



# COASTER

### **ASSEMBLY INSTRUCTIONS**

### STEP 7



### STEP 8



## STEP 9



COASTERFURNITURE.COM

# COASTER

### **ASSEMBLY INSTRUCTIONS**

### **STEP 10**



### **STEP 11**



### **STEP 12**



COASTERFURNITURE.COM

# COASTER

### **ASSEMBLY INSTRUCTIONS**

### **STEP 13**



### **STEP 14**



### **STEP 15**



# COASTER

### **ASSEMBLY INSTRUCTIONS**

### **STEP 16**



## **STEP 17**



# STEP 18 COMPLETE





9 OF 9 COASTERFURNITURE.COM



Inner Size : 55.00"W x 76.00"D

Inner Size of Drawer: 22.00"W x 14.50"D x 5.25"H x 0.50"T



**Note: Dimension tolerance ±5%**