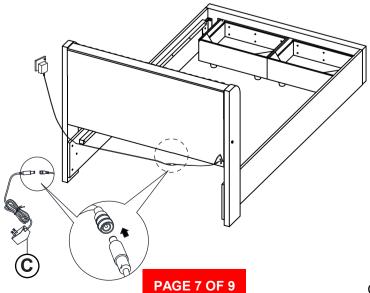

SHORT BOLT<br>(Φ6 X 30mm - RBW)               | 2PCS |
|----|-----------------------------------------------|------|
| 11 | MEDIUM BOLT<br>(Φ6 X 45mm - RBW)              | 4PCS |
| 12 | LOCK WASHER<br>(Φ6 - RBW)                     | 4PCS |
| 13 | MEDIUM FLAT WASHER<br>(Ф7 X 19mm X 2.0 - RBW) | 4PCS |

#### NOTE:

Phillips head screw driver is required in the assembly process; however, manufacturer does not provide this item.

# COASTER

### **ASSEMBLY INSTRUCTIONS**

### STEP 1



### STEP 2



## STEP 3



# COASTER

### **ASSEMBLY INSTRUCTIONS**

### STEP 4



### STEP 5



## STEP 6



# COASTER

### **ASSEMBLY INSTRUCTIONS**

### STEP 7



### STEP 8



## STEP 9



COASTERFURNITURE.COM

# COASTER

### **ASSEMBLY INSTRUCTIONS**

### **STEP 10**



### **STEP 11**



### **STEP 12**



COASTERFURNITURE.COM

# COASTER

### **ASSEMBLY INSTRUCTIONS**

### **STEP 13**



### **STEP 14**



### **STEP 15**



# COASTER

### **ASSEMBLY INSTRUCTIONS**

### **STEP 16**



## **STEP 17**



# STEP 18 COMPLETE





9 OF 9 COASTERFURNITURE.COM



Inner Size : 55.00"W x 76.00"D

Inner Size of Drawer: 22.00"W x 14.50"D x 5.25"H x 0.50"T



**Note: Dimension tolerance ±5%**