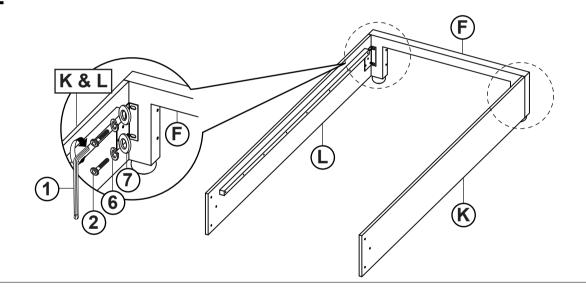

| 16PCS |
| 7 | MEDIUM FLAT WASHER<br>(Φ7 X 19mm X 2.0 - RBW) |          | 16PCS |
| 8 | BIG FLAT WASHER<br>(3/8 x 25 x 1.0 - RBW)     |          | 6PCS  |
| 9 | PLASTIC DOWEL<br>(Ф8 X 30MM)                  |          | 6PCS  |

#### Z-B4 (BOX 4) - HARDWARE PACK IS LOCATED IN 460550F(B4)

| 10 | SHORT BOLT<br>(Φ6 X 30mm - RBW)               | 2PCS |
|----|-----------------------------------------------|------|
| 11 | MEDIUM BOLT<br>(Φ6 X 45mm - RBW)              | 4PCS |
| 12 | LOCK WASHER<br>(Φ6 - RBW)                     | 4PCS |
| 13 | MEDIUM FLAT WASHER<br>(Ф7 X 19mm X 2.0 - RBW) | 4PCS |

#### NOTE:

Phillips head screw driver is required in the assembly process; however, manufacturer does not provide this item.

# COASTER

### **ASSEMBLY INSTRUCTIONS**

### STEP 1



### STEP 2



## STEP 3



# COASTER

### **ASSEMBLY INSTRUCTIONS**

### STEP 4



### STEP 5



## STEP 6



# COASTER

### **ASSEMBLY INSTRUCTIONS**

### STEP 7



### STEP 8



## STEP 9



COASTERFURNITURE.COM

# COASTER

### **ASSEMBLY INSTRUCTIONS**

### **STEP 10**



### **STEP 11**



### **STEP 12**



COASTERFURNITURE.COM

# COASTER

### **ASSEMBLY INSTRUCTIONS**

### **STEP 13**



### **STEP 14**



### **STEP 15**



# COASTER

### **ASSEMBLY INSTRUCTIONS**

### **STEP 16**



## **STEP 17**



# STEP 18 COMPLETE





9 OF 9 COASTERFURNITURE.COM



Inner Size : 55.00"W x 76.00"D

Inner Size of Drawer: 22.00"W x 14.50"D x 5.25"H x 0.50"T



**Note: Dimension tolerance ±5%**