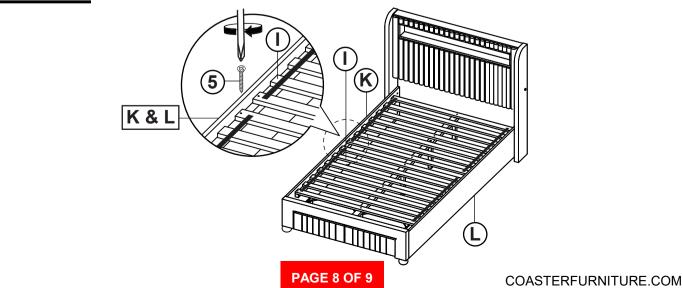

1 | MEDIUM BOLT<br>(Φ6 X 45mm - RBW)              | 4PCS |
| 12 | LOCK WASHER<br>(Φ6 - RBW)                     | 4PCS |
| 13 | MEDIUM FLAT WASHER<br>(Ф7 X 19mm X 2.0 - RBW) | 4PCS |

#### NOTE:

Phillips head screw driver is required in the assembly process; however, manufacturer does not provide this item.

# COASTER

### **ASSEMBLY INSTRUCTIONS**

### STEP 1



### STEP 2



## STEP 3



# COASTER

### **ASSEMBLY INSTRUCTIONS**

### STEP 4



### STEP 5



## STEP 6



# COASTER

### **ASSEMBLY INSTRUCTIONS**

### STEP 7



### STEP 8



## STEP 9



COASTERFURNITURE.COM

# COASTER

### **ASSEMBLY INSTRUCTIONS**

### **STEP 10**



### **STEP 11**



### **STEP 12**



COASTERFURNITURE.COM

# COASTER

### **ASSEMBLY INSTRUCTIONS**

### **STEP 13**



### **STEP 14**



### **STEP 15**



# COASTER

### **ASSEMBLY INSTRUCTIONS**

### **STEP 16**



## **STEP 17**



# STEP 18 COMPLETE





9 OF 9 COASTERFURNITURE.COM



Inner Size : 55.00"W x 76.00"D

Inner Size of Drawer: 22.00"W x 14.50"D x 5.25"H x 0.50"T



**Note: Dimension tolerance ±5%**