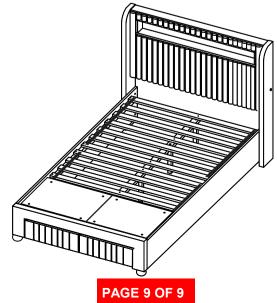

# STEP 18 COMPLETE

9 OF 9 COASTERFURNITURE.COM

Inner Size : 55.00"W x 76.00"D

Inner Size of Drawer: 22.00"W x 14.50"D x 5.25"H x 0.50"T

**Note: Dimension tolerance ±5%**