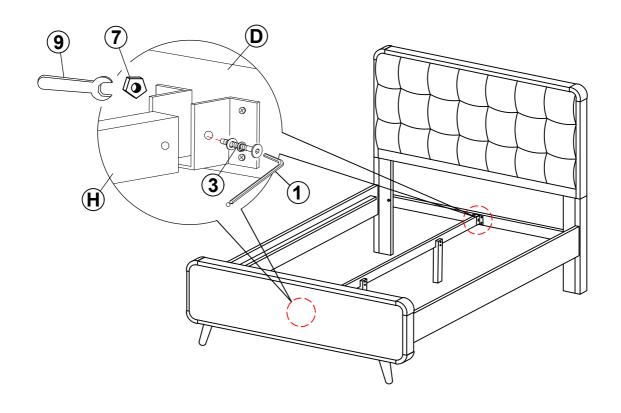

BOLT WITH WASHER<br>(M6 x 60mm - BLK)   | 97990000    | 4PCS  |
| 5 | SHORT FLAT HEAD SCREW<br>(M4 x 20mm - BLK)   | A THEMES    | 8PCS  |
| 6 | LONG FLAT HEAD SCREW<br>(#8 x 1 1/8" - BLK)  | C. Tillians | 28PCS |
| 7 | HEX NUT<br>(M6 - RBW)                        |             | 2PCS  |
| 8 | U BRACKET<br>(26 x 63 x 70mm - RBW)          |             | 2PCS  |
| 9 | WRENCH<br>(2 x 24.5 x 85 - RBW)              |             | 1PC   |

#### NOTE:

Phillips head screw driver is required in the assembly process; however, manufacturer does not provide this item.





## ASSEMBLY INSTRUCTIONS STEP 1



### STEP 2



PAGE 5 OF 9

COASTERFURNITURE.COM



ASSEMBLY INSTRUCTIONS

STEP 3



### STEP 4



## COASTER'

## ASSEMBLY INSTRUCTIONS STEP 5





## COASTER.

## ASSEMBLY INSTRUCTIONS STEP 7



### STEP 8



## COASTER FINE FURNITURE

# ASSEMBLY INSTRUCTIONS STEP 9 COMPLETE







Inner Size: 54.50"W x 76.00"D



Note: Dimension tolerance ±5%