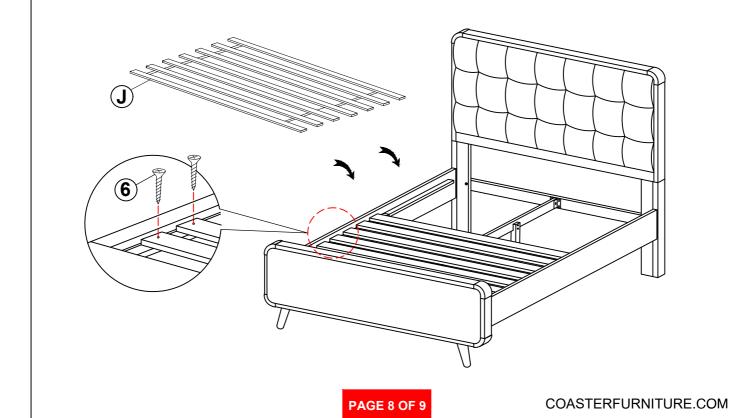

ER<br>(M6 x 60mm - BLK)   | 97990000    | 4PCS  |
| 5 | SHORT FLAT HEAD SCREW<br>(M4 x 20mm - BLK)   | A THEMES    | 8PCS  |
| 6 | LONG FLAT HEAD SCREW<br>(#8 x 1 1/8" - BLK)  | C. Tillians | 28PCS |
| 7 | HEX NUT<br>(M6 - RBW)                        |             | 2PCS  |
| 8 | U BRACKET<br>(26 x 63 x 70mm - RBW)          |             | 2PCS  |
| 9 | WRENCH<br>(2 x 24.5 x 85 - RBW)              |             | 1PC   |

#### NOTE:

Phillips head screw driver is required in the assembly process; however, manufacturer does not provide this item.





## ASSEMBLY INSTRUCTIONS STEP 1



### STEP 2



PAGE 5 OF 9

COASTERFURNITURE.COM



ASSEMBLY INSTRUCTIONS

STEP 3



### STEP 4



## COASTER'

## ASSEMBLY INSTRUCTIONS STEP 5





## COASTER.

## ASSEMBLY INSTRUCTIONS STEP 7



### STEP 8



## COASTER FINE FURNITURE

# ASSEMBLY INSTRUCTIONS STEP 9 COMPLETE







Inner Size: 54.50"W x 76.00"D



Note: Dimension tolerance ±5%