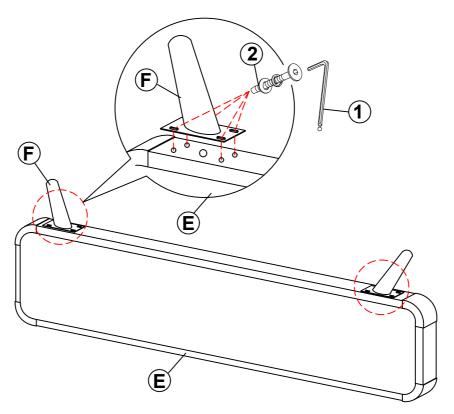

| 90000       | 8PCS  |
| 3 | MEDIUM BOLT WITH WASHER<br>(M6 x 45mm - BLK) | Oranga.     | 12PCS |
| 4 | LONG BOLT WITH WASHER<br>(M6 x 60mm - BLK)   | 97990000    | 4PCS  |
| 5 | SHORT FLAT HEAD SCREW<br>(M4 x 20mm - BLK)   | A THEMES    | 8PCS  |
| 6 | LONG FLAT HEAD SCREW<br>(#8 x 1 1/8" - BLK)  | C. Tillians | 28PCS |
| 7 | HEX NUT<br>(M6 - RBW)                        |             | 2PCS  |
| 8 | U BRACKET<br>(26 x 63 x 70mm - RBW)          |             | 2PCS  |
| 9 | WRENCH<br>(2 x 24.5 x 85 - RBW)              |             | 1PC   |

#### NOTE:

Phillips head screw driver is required in the assembly process; however, manufacturer does not provide this item.





## ASSEMBLY INSTRUCTIONS STEP 1



### STEP 2



PAGE 5 OF 9

COASTERFURNITURE.COM



ASSEMBLY INSTRUCTIONS

STEP 3



### STEP 4



## COASTER'

## ASSEMBLY INSTRUCTIONS STEP 5





## COASTER.

## ASSEMBLY INSTRUCTIONS STEP 7



### STEP 8



## COASTER FINE FURNITURE

# ASSEMBLY INSTRUCTIONS STEP 9 COMPLETE







Inner Size: 54.50"W x 76.00"D



Note: Dimension tolerance ±5%