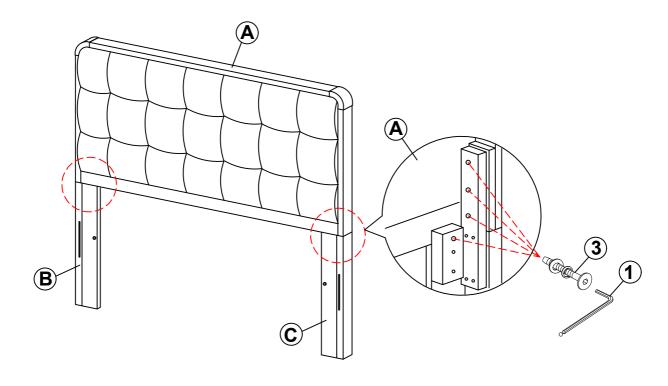

-----------|-------------|-------|
| 2 | SHORT BOLT WITH WASHER<br>(M6 x 25mm - BLK)  | 90000       | 8PCS  |
| 3 | MEDIUM BOLT WITH WASHER<br>(M6 x 45mm - BLK) | Oranga.     | 12PCS |
| 4 | LONG BOLT WITH WASHER<br>(M6 x 60mm - BLK)   | 97990000    | 4PCS  |
| 5 | SHORT FLAT HEAD SCREW<br>(M4 x 20mm - BLK)   | A THEMES    | 8PCS  |
| 6 | LONG FLAT HEAD SCREW<br>(#8 x 1 1/8" - BLK)  | C. Tillians | 28PCS |
| 7 | HEX NUT<br>(M6 - RBW)                        |             | 2PCS  |
| 8 | U BRACKET<br>(26 x 63 x 70mm - RBW)          |             | 2PCS  |
| 9 | WRENCH<br>(2 x 24.5 x 85 - RBW)              |             | 1PC   |

#### NOTE:

Phillips head screw driver is required in the assembly process; however, manufacturer does not provide this item.





## ASSEMBLY INSTRUCTIONS STEP 1



### STEP 2



PAGE 5 OF 9

COASTERFURNITURE.COM



ASSEMBLY INSTRUCTIONS

STEP 3



### STEP 4



## COASTER'

## ASSEMBLY INSTRUCTIONS STEP 5





## COASTER.

## ASSEMBLY INSTRUCTIONS STEP 7



### STEP 8



## COASTER FINE FURNITURE

# ASSEMBLY INSTRUCTIONS STEP 9 COMPLETE







Inner Size: 54.50"W x 76.00"D



Note: Dimension tolerance ±5%