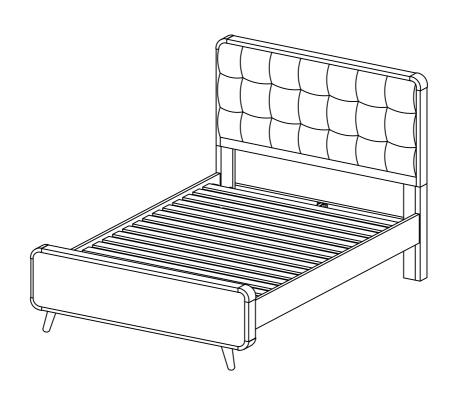

# ASSEMBLY INSTRUCTIONS STEP 9 COMPLETE

Inner Size: 54.50"W x 76.00"D

Note: Dimension tolerance ±5%