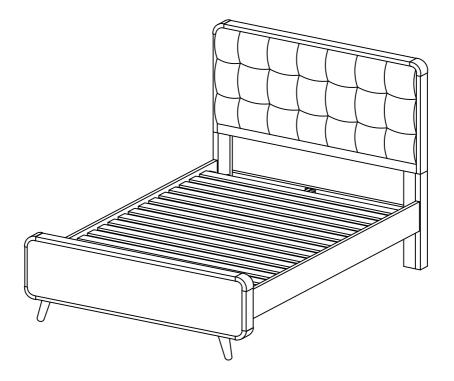

# ASSEMBLY INSTRUCTIONS STEP 9 COMPLETE

Inner Size: 54.50"W x 76.00"D

Note: Dimension tolerance ±5%