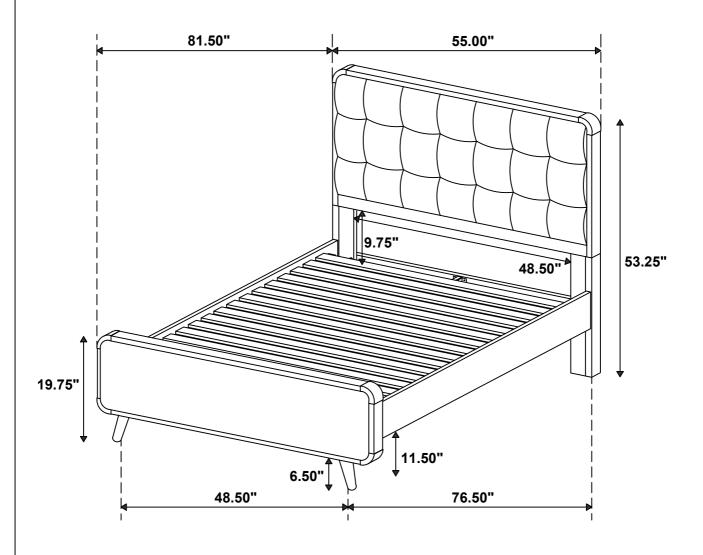

# ASSEMBLY INSTRUCTIONS STEP 9 COMPLETE

Inner Size: 54.50"W x 76.00"D

Note: Dimension tolerance ±5%