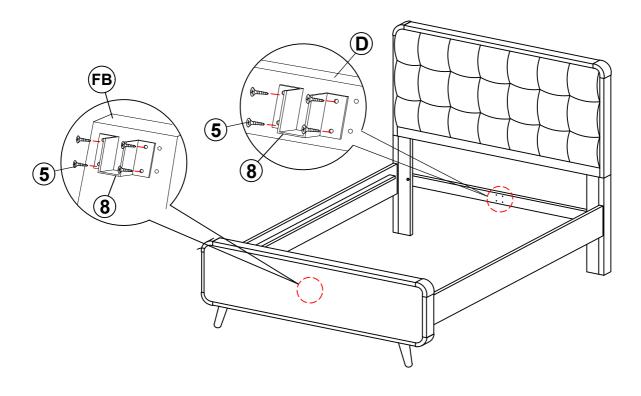

x 45mm - BLK) | Oranga.     | 12PCS |
| 4 | LONG BOLT WITH WASHER<br>(M6 x 60mm - BLK)   | 97990000    | 4PCS  |
| 5 | SHORT FLAT HEAD SCREW<br>(M4 x 20mm - BLK)   | A THEMES    | 8PCS  |
| 6 | LONG FLAT HEAD SCREW<br>(#8 x 1 1/8" - BLK)  | C. Tillians | 28PCS |
| 7 | HEX NUT<br>(M6 - RBW)                        |             | 2PCS  |
| 8 | U BRACKET<br>(26 x 63 x 70mm - RBW)          |             | 2PCS  |
| 9 | WRENCH<br>(2 x 24.5 x 85 - RBW)              |             | 1PC   |

#### NOTE:

Phillips head screw driver is required in the assembly process; however, manufacturer does not provide this item.





## ASSEMBLY INSTRUCTIONS STEP 1



### STEP 2



PAGE 5 OF 9

COASTERFURNITURE.COM



ASSEMBLY INSTRUCTIONS

STEP 3



### STEP 4



## COASTER'

## ASSEMBLY INSTRUCTIONS STEP 5





## COASTER.

## ASSEMBLY INSTRUCTIONS STEP 7



### STEP 8



## COASTER FINE FURNITURE

# ASSEMBLY INSTRUCTIONS STEP 9 COMPLETE







Inner Size: 54.50"W x 76.00"D



Note: Dimension tolerance ±5%