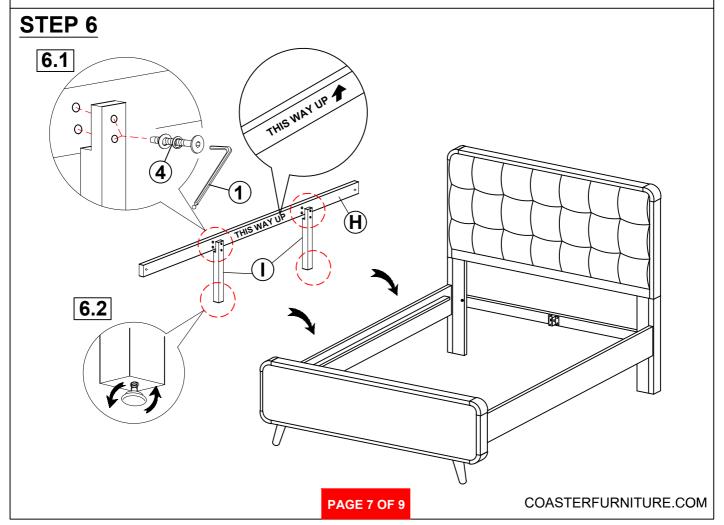

45mm - BLK) | Oranga.     | 12PCS |
| 4 | LONG BOLT WITH WASHER<br>(M6 x 60mm - BLK)   | 97990000    | 4PCS  |
| 5 | SHORT FLAT HEAD SCREW<br>(M4 x 20mm - BLK)   | A THEMES    | 8PCS  |
| 6 | LONG FLAT HEAD SCREW<br>(#8 x 1 1/8" - BLK)  | C. Tillians | 28PCS |
| 7 | HEX NUT<br>(M6 - RBW)                        |             | 2PCS  |
| 8 | U BRACKET<br>(26 x 63 x 70mm - RBW)          |             | 2PCS  |
| 9 | WRENCH<br>(2 x 24.5 x 85 - RBW)              |             | 1PC   |

#### NOTE:

Phillips head screw driver is required in the assembly process; however, manufacturer does not provide this item.





## ASSEMBLY INSTRUCTIONS STEP 1



### STEP 2



PAGE 5 OF 9

COASTERFURNITURE.COM



ASSEMBLY INSTRUCTIONS

STEP 3



### STEP 4



## COASTER'

## ASSEMBLY INSTRUCTIONS STEP 5





## COASTER.

## ASSEMBLY INSTRUCTIONS STEP 7



### STEP 8



## COASTER FINE FURNITURE

# ASSEMBLY INSTRUCTIONS STEP 9 COMPLETE







Inner Size: 54.50"W x 76.00"D



Note: Dimension tolerance ±5%