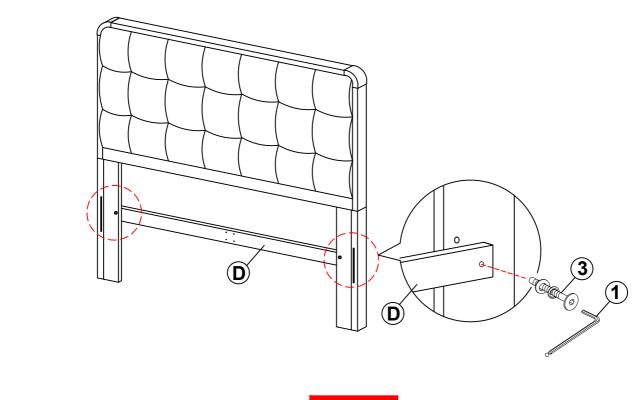

-----------|-------|
| 2 | SHORT BOLT WITH WASHER<br>(M6 x 25mm - BLK)  | 90000       | 8PCS  |
| 3 | MEDIUM BOLT WITH WASHER<br>(M6 x 45mm - BLK) | Oranga.     | 12PCS |
| 4 | LONG BOLT WITH WASHER<br>(M6 x 60mm - BLK)   | 97990000    | 4PCS  |
| 5 | SHORT FLAT HEAD SCREW<br>(M4 x 20mm - BLK)   | A THEMES    | 8PCS  |
| 6 | LONG FLAT HEAD SCREW<br>(#8 x 1 1/8" - BLK)  | C. Tillians | 28PCS |
| 7 | HEX NUT<br>(M6 - RBW)                        |             | 2PCS  |
| 8 | U BRACKET<br>(26 x 63 x 70mm - RBW)          |             | 2PCS  |
| 9 | WRENCH<br>(2 x 24.5 x 85 - RBW)              |             | 1PC   |

#### NOTE:

Phillips head screw driver is required in the assembly process; however, manufacturer does not provide this item.





## ASSEMBLY INSTRUCTIONS STEP 1



### STEP 2



PAGE 5 OF 9

COASTERFURNITURE.COM



ASSEMBLY INSTRUCTIONS

STEP 3



### STEP 4



## COASTER'

## ASSEMBLY INSTRUCTIONS STEP 5





## COASTER.

## ASSEMBLY INSTRUCTIONS STEP 7



### STEP 8



## COASTER FINE FURNITURE

# ASSEMBLY INSTRUCTIONS STEP 9 COMPLETE







Inner Size: 54.50"W x 76.00"D



Note: Dimension tolerance ±5%