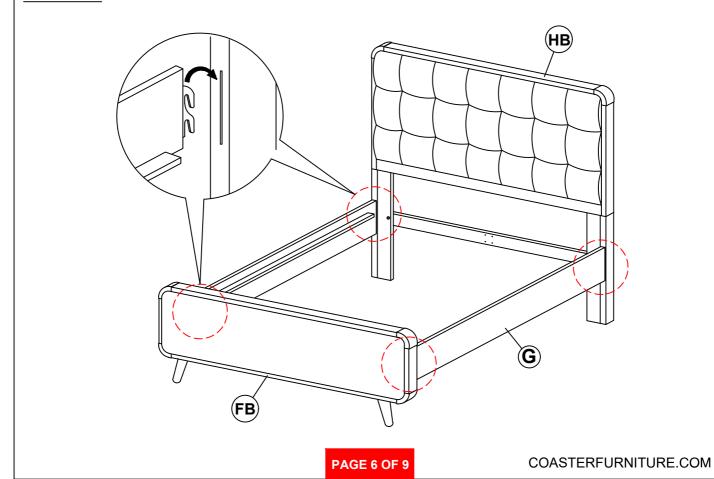

| 8PCS  |
| 3 | MEDIUM BOLT WITH WASHER<br>(M6 x 45mm - BLK) | Oranga.     | 12PCS |
| 4 | LONG BOLT WITH WASHER<br>(M6 x 60mm - BLK)   | 97990000    | 4PCS  |
| 5 | SHORT FLAT HEAD SCREW<br>(M4 x 20mm - BLK)   | A THEMES    | 8PCS  |
| 6 | LONG FLAT HEAD SCREW<br>(#8 x 1 1/8" - BLK)  | C. Tillians | 28PCS |
| 7 | HEX NUT<br>(M6 - RBW)                        |             | 2PCS  |
| 8 | U BRACKET<br>(26 x 63 x 70mm - RBW)          |             | 2PCS  |
| 9 | WRENCH<br>(2 x 24.5 x 85 - RBW)              |             | 1PC   |

#### NOTE:

Phillips head screw driver is required in the assembly process; however, manufacturer does not provide this item.





## ASSEMBLY INSTRUCTIONS STEP 1



### STEP 2



PAGE 5 OF 9

COASTERFURNITURE.COM



ASSEMBLY INSTRUCTIONS

STEP 3



### STEP 4



## COASTER'

## ASSEMBLY INSTRUCTIONS STEP 5





## COASTER.

## ASSEMBLY INSTRUCTIONS STEP 7



### STEP 8



## COASTER FINE FURNITURE

# ASSEMBLY INSTRUCTIONS STEP 9 COMPLETE







Inner Size: 54.50"W x 76.00"D



Note: Dimension tolerance ±5%