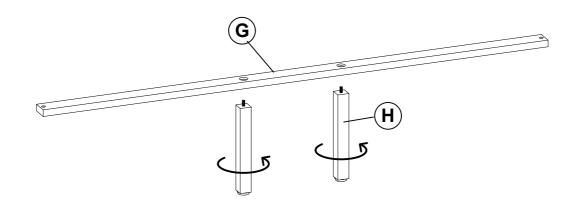

x 35MM - RBW)            | 6PCS | 7  | SMALL FLAT WASHER<br>(1/4" x 19Ø - RBW)    |            | 4PCS |
| 3 | BIG LOCK WASHER<br>(5/16" x 14Ø - RBW) | 6PCS | 8  | FLAT HEAD SCREW<br>(M4 x 32MM - RBW)       | <b>(1)</b> | 8PCS |
| 4 | BIG FLAT WASHER<br>(5/16" x 22Ø - RBW) | 6PCS | 9  | BIG ALLEN<br>WRENCH<br>(M5 x 68MM - BLK)   |            | 1PC  |
| 5 | BOLT 3<br>(M6 x 35MM - RBW)            | 4PCS | 10 | SMALL ALLEN<br>WRENCH<br>(M4 x 60MM - BLK) |            | 1PC  |

#### NOTE:

Phillips head screw driver is required in the assembly process; however, manufacturer does not provided this item.



#### **ASSEMBLY INSTRUCTIONS**

# COASTER

#### STEP 1



### STEP 2



\*\* BACK VIEW

PAGE 4 OF 6

COASTERFURNITURE.COM

#### **ASSEMBLY INSTRUCTIONS**

# COASTER

### STEP 3



### STEP 4



## **ASSEMBLY INSTRUCTIONS**

### STEP 5





# STEP 6 COMPLETE







Inner Size: 72.50"W X 85.00"D



**Note: Dimension tolerance ±5%**