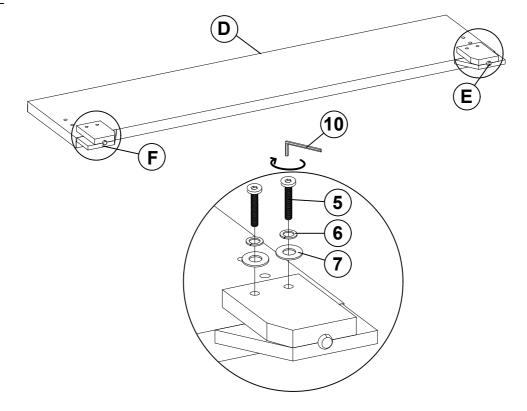

------------------------|------|----|--------------------------------------------|------------|------|
| 2 | BOLT 2<br>(M8 x 35MM - RBW)            | 6PCS | 7  | SMALL FLAT WASHER<br>(1/4" x 19Ø - RBW)    |            | 4PCS |
| 3 | BIG LOCK WASHER<br>(5/16" x 14Ø - RBW) | 6PCS | 8  | FLAT HEAD SCREW<br>(M4 x 32MM - RBW)       | <b>(1)</b> | 8PCS |
| 4 | BIG FLAT WASHER<br>(5/16" x 22Ø - RBW) | 6PCS | 9  | BIG ALLEN<br>WRENCH<br>(M5 x 68MM - BLK)   |            | 1PC  |
| 5 | BOLT 3<br>(M6 x 35MM - RBW)            | 4PCS | 10 | SMALL ALLEN<br>WRENCH<br>(M4 x 60MM - BLK) |            | 1PC  |

#### NOTE:

Phillips head screw driver is required in the assembly process; however, manufacturer does not provided this item.



#### **ASSEMBLY INSTRUCTIONS**

# COASTER

#### STEP 1



### STEP 2



\*\* BACK VIEW

PAGE 4 OF 6

COASTERFURNITURE.COM

#### **ASSEMBLY INSTRUCTIONS**

# COASTER

### STEP 3



### STEP 4



## **ASSEMBLY INSTRUCTIONS**

### STEP 5





# STEP 6 COMPLETE







Inner Size: 72.50"W X 85.00"D



**Note: Dimension tolerance ±5%**