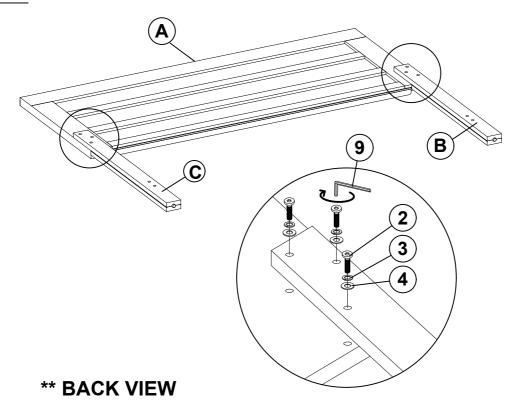

--------------------------------------|------|----|--------------------------------------------|------------|------|
| 2 | BOLT 2<br>(M8 x 35MM - RBW)            | 6PCS | 7  | SMALL FLAT WASHER<br>(1/4" x 19Ø - RBW)    |            | 4PCS |
| 3 | BIG LOCK WASHER<br>(5/16" x 14Ø - RBW) | 6PCS | 8  | FLAT HEAD SCREW<br>(M4 x 32MM - RBW)       | <b>(1)</b> | 8PCS |
| 4 | BIG FLAT WASHER<br>(5/16" x 22Ø - RBW) | 6PCS | 9  | BIG ALLEN<br>WRENCH<br>(M5 x 68MM - BLK)   |            | 1PC  |
| 5 | BOLT 3<br>(M6 x 35MM - RBW)            | 4PCS | 10 | SMALL ALLEN<br>WRENCH<br>(M4 x 60MM - BLK) |            | 1PC  |

#### NOTE:

Phillips head screw driver is required in the assembly process; however, manufacturer does not provided this item.



#### **ASSEMBLY INSTRUCTIONS**

# COASTER

#### STEP 1



### STEP 2



\*\* BACK VIEW

PAGE 4 OF 6

COASTERFURNITURE.COM

#### **ASSEMBLY INSTRUCTIONS**

# COASTER

### STEP 3



### STEP 4



## **ASSEMBLY INSTRUCTIONS**

### STEP 5





# STEP 6 COMPLETE







Inner Size: 72.50"W X 85.00"D



**Note: Dimension tolerance ±5%**