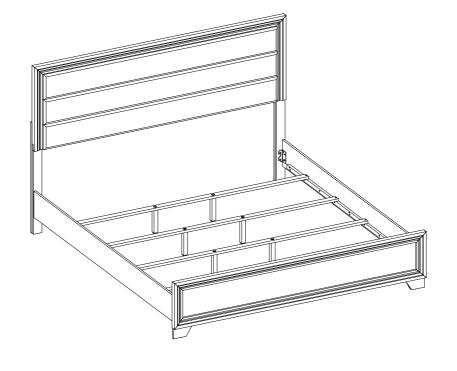

# STEP 6 COMPLETE

Inner Size: 72.50"W X 85.00"D

**Note: Dimension tolerance ±5%**