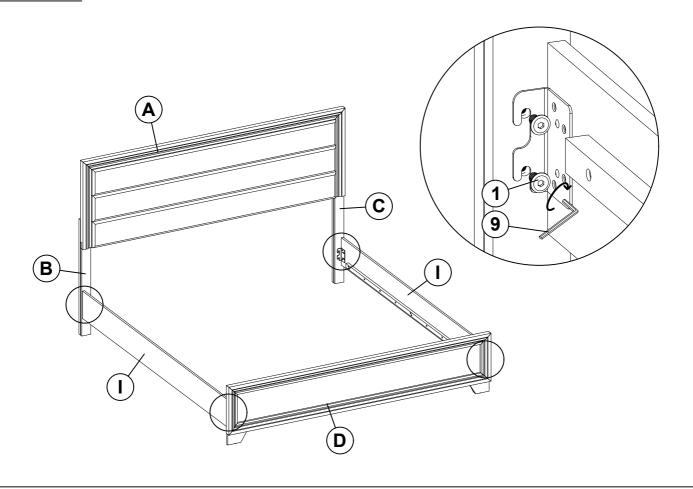

BOLT 2<br>(M8 x 35MM - RBW)            | 6PCS | 7  | SMALL FLAT WASHER<br>(1/4" x 19Ø - RBW)    |            | 4PCS |
| 3 | BIG LOCK WASHER<br>(5/16" x 14Ø - RBW) | 6PCS | 8  | FLAT HEAD SCREW<br>(M4 x 32MM - RBW)       | <b>(1)</b> | 8PCS |
| 4 | BIG FLAT WASHER<br>(5/16" x 22Ø - RBW) | 6PCS | 9  | BIG ALLEN<br>WRENCH<br>(M5 x 68MM - BLK)   |            | 1PC  |
| 5 | BOLT 3<br>(M6 x 35MM - RBW)            | 4PCS | 10 | SMALL ALLEN<br>WRENCH<br>(M4 x 60MM - BLK) |            | 1PC  |

#### NOTE:

Phillips head screw driver is required in the assembly process; however, manufacturer does not provided this item.



#### **ASSEMBLY INSTRUCTIONS**

# COASTER

#### STEP 1



### STEP 2



\*\* BACK VIEW

PAGE 4 OF 6

COASTERFURNITURE.COM

#### **ASSEMBLY INSTRUCTIONS**

# COASTER

### STEP 3



### STEP 4



## **ASSEMBLY INSTRUCTIONS**

### STEP 5





# STEP 6 COMPLETE







Inner Size: 72.50"W X 85.00"D



**Note: Dimension tolerance ±5%**