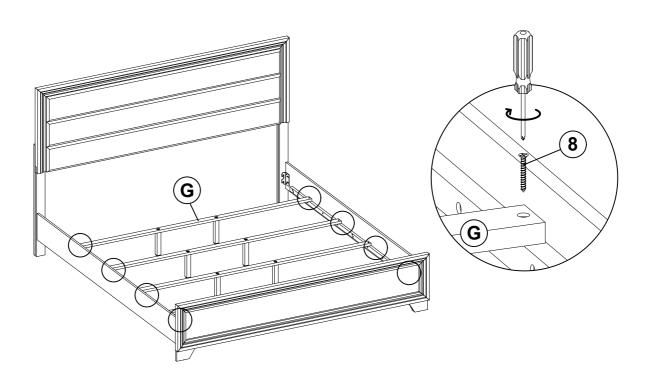

### STEP 5

# STEP 6 COMPLETE

Inner Size: 72.50"W X 85.00"D

**Note: Dimension tolerance ±5%**