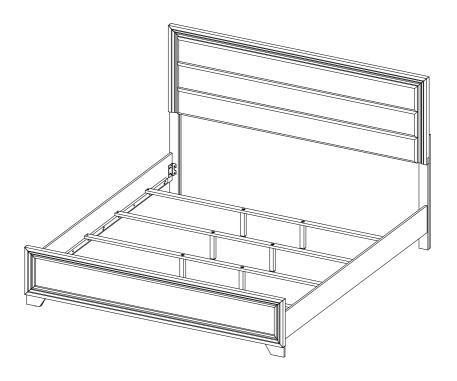

#### **B1 (BOX 1)**

| Α | HEADBOARD<br>PANEL                         | 1PC | E | LEFT FOOTBOARD<br>LEG<br>(WITH "L" LABEL)  | 1PC  |
|---|--------------------------------------------|-----|---|--------------------------------------------|------|
| В | LEFT HEADBOARD<br>LEG<br>(WITH "L" LABEL)  | 1PC | F | RIGHT FOOTBOARD<br>LEG<br>(WITH "R" LABEL) | 1PC  |
| С | RIGHT HEADBOARD<br>LEG<br>(WITH "R" LABEL) | 1PC | G | BED SLAT                                   | 4PCS |
| D | FOOTBOARD<br>PANEL                         | 1PC | н | BED SLAT SUPPORT<br>WITH LEVELER           | 8PCS |

#### **B2 (BOX 2)**

I BED RAIL

2PCS