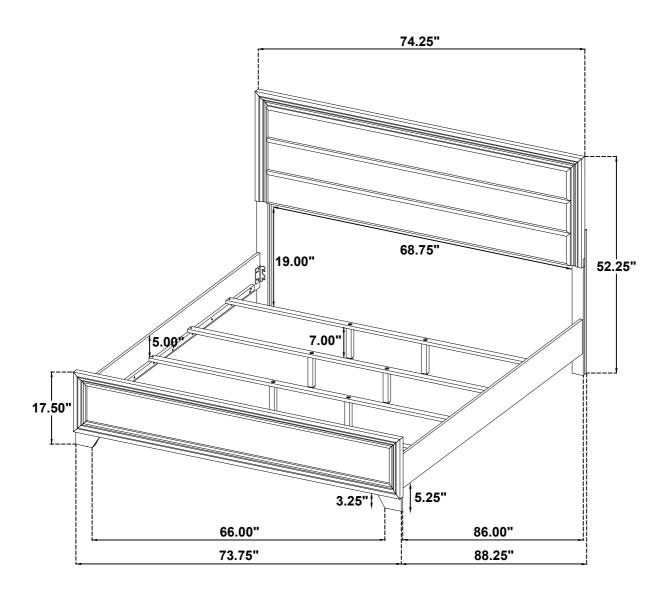

# STEP 6 COMPLETE

Inner Size: 72.50"W X 85.00"D

**Note: Dimension tolerance ±5%**