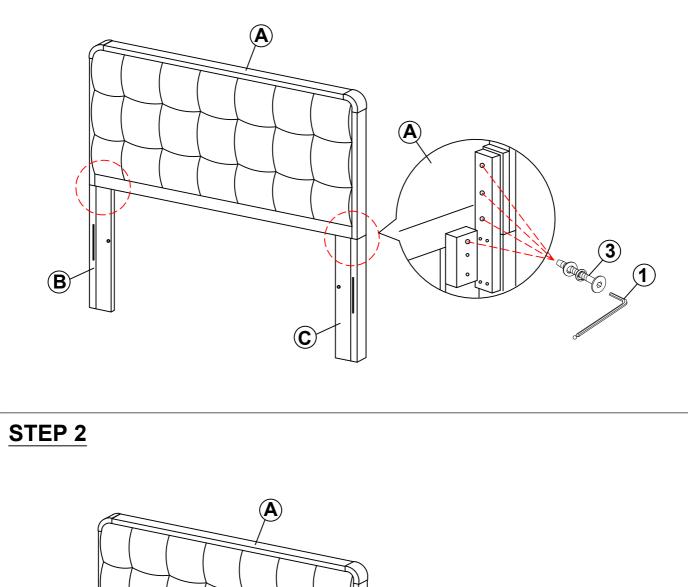

-----------|-------------|-------|
| 2 | SHORT BOLT WITH WASHER<br>(M6 x 25mm - BLK)  | ODD         | 8PCS  |
| 3 | MEDIUM BOLT WITH WASHER<br>(M6 x 45mm - BLK) | OLDER       | 12PCS |
| 4 | LONG BOLT WITH WASHER<br>(M6 x 60mm - BLK)   | OLD DI      | 4PCS  |
| 5 | SHORT FLAT HEAD SCREW<br>(M4 x 20mm - BLK)   | 1 - manua   | 8PCS  |
| 6 | LONG FLAT HEAD SCREW<br>(#8 x 1 1/8" - BLK)  | 1 - Tantano | 28PCS |
| 7 | HEX NUT<br>(M6 - RBW)                        | <b>I</b> o  | 2PCS  |
| 8 | U BRACKET<br>(26 x 63 x 70mm - RBW)          |             | 2PCS  |
| 9 | WRENCH<br>(2 x 24.5 x 85 - RBW)              |             | 1PC   |

#### NOTE:

Phillips head screw driver is required in the assembly process; however, manufacturer does not provide this item.



## ASSEMBLY INSTRUCTIONS STEP 1









# ASSEMBLY INSTRUCTIONS STEP 5





PAGE 7 OF 9

COASTERFURNITURE.COM



# ASSEMBLY INSTRUCTIONS STEP 7



Image: Second second

## ASSEMBLY INSTRUCTIONS STEP 9 COMPLETE







PAGE 9 OF 9

COASTERFURNITURE.COM