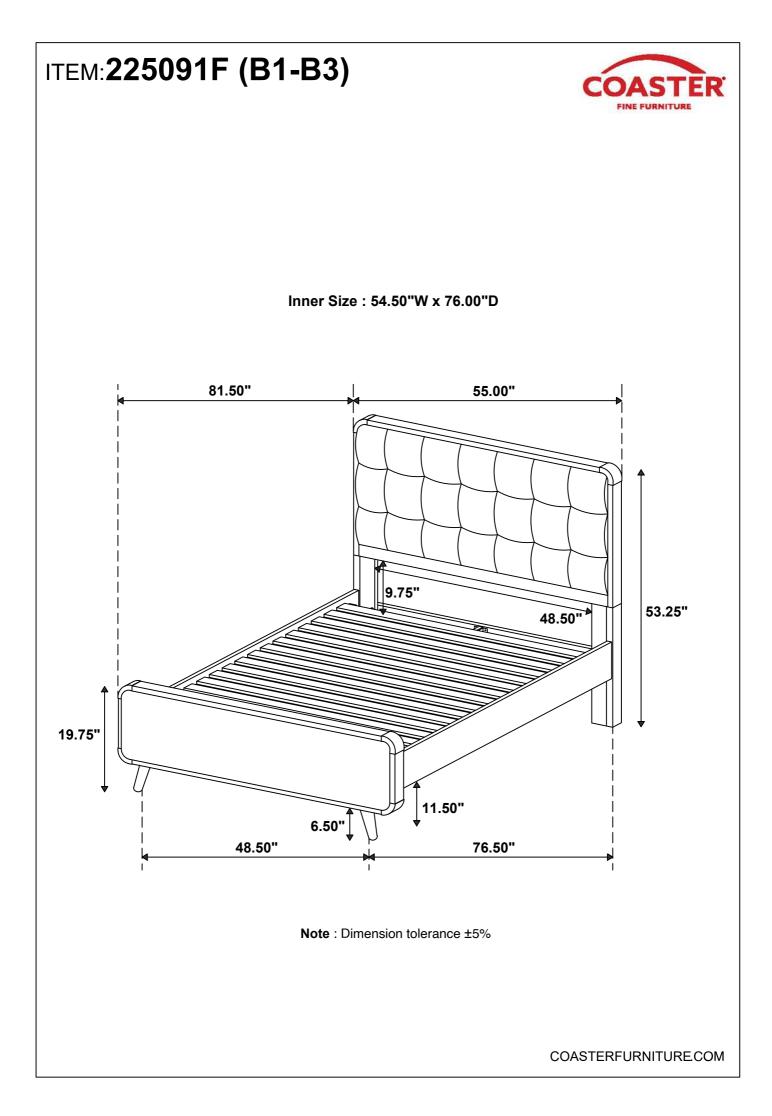

6 x 60mm - BLK)   | OLD DI      | 4PCS  |
| 5 | SHORT FLAT HEAD SCREW<br>(M4 x 20mm - BLK)   | 1 - manua   | 8PCS  |
| 6 | LONG FLAT HEAD SCREW<br>(#8 x 1 1/8" - BLK)  | 1 - Tantano | 28PCS |
| 7 | HEX NUT<br>(M6 - RBW)                        | <b>I</b> o  | 2PCS  |
| 8 | U BRACKET<br>(26 x 63 x 70mm - RBW)          |             | 2PCS  |
| 9 | WRENCH<br>(2 x 24.5 x 85 - RBW)              |             | 1PC   |

#### NOTE:

Phillips head screw driver is required in the assembly process; however, manufacturer does not provide this item.



## ASSEMBLY INSTRUCTIONS STEP 1









# ASSEMBLY INSTRUCTIONS STEP 5





PAGE 7 OF 9

COASTERFURNITURE.COM



# ASSEMBLY INSTRUCTIONS STEP 7



Image: Second second

## ASSEMBLY INSTRUCTIONS STEP 9 COMPLETE







PAGE 9 OF 9

COASTERFURNITURE.COM