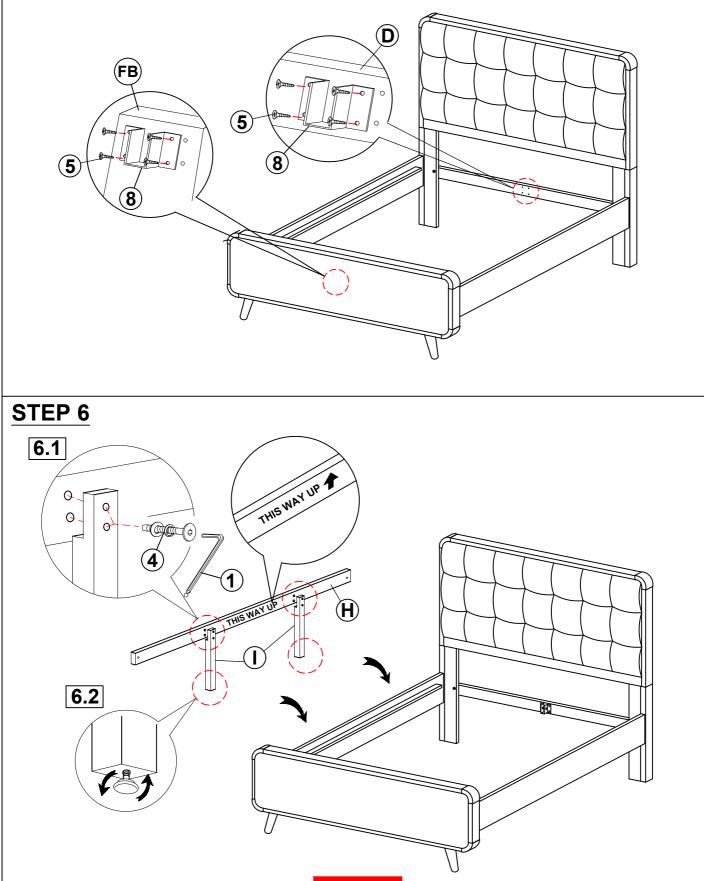

SHORT BOLT WITH WASHER<br>(M6 x 25mm - BLK)  | ODD         | 8PCS  |
| 3 | MEDIUM BOLT WITH WASHER<br>(M6 x 45mm - BLK) | OLDER       | 12PCS |
| 4 | LONG BOLT WITH WASHER<br>(M6 x 60mm - BLK)   | OLD DI      | 4PCS  |
| 5 | SHORT FLAT HEAD SCREW<br>(M4 x 20mm - BLK)   | 1 - manua   | 8PCS  |
| 6 | LONG FLAT HEAD SCREW<br>(#8 x 1 1/8" - BLK)  | 1 - Tantano | 28PCS |
| 7 | HEX NUT<br>(M6 - RBW)                        | <b>I</b> o  | 2PCS  |
| 8 | U BRACKET<br>(26 x 63 x 70mm - RBW)          |             | 2PCS  |
| 9 | WRENCH<br>(2 x 24.5 x 85 - RBW)              |             | 1PC   |

#### NOTE:

Phillips head screw driver is required in the assembly process; however, manufacturer does not provide this item.



## ASSEMBLY INSTRUCTIONS STEP 1









# ASSEMBLY INSTRUCTIONS STEP 5





PAGE 7 OF 9

COASTERFURNITURE.COM



# ASSEMBLY INSTRUCTIONS STEP 7



Image: Second second

## ASSEMBLY INSTRUCTIONS STEP 9 COMPLETE







PAGE 9 OF 9

COASTERFURNITURE.COM