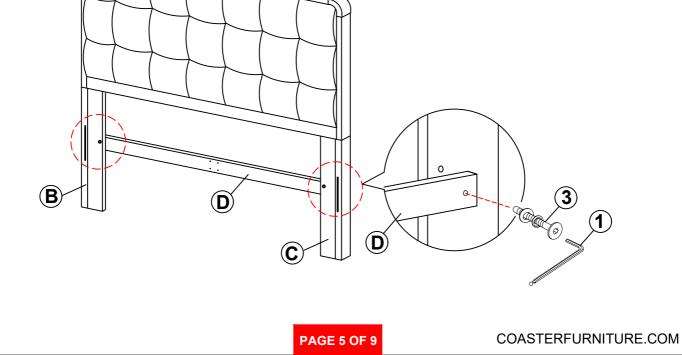

---------|-------------|-------|
| 2 | SHORT BOLT WITH WASHER<br>(M6 x 25mm - BLK)  | ODD         | 8PCS  |
| 3 | MEDIUM BOLT WITH WASHER<br>(M6 x 45mm - BLK) | OLDER       | 12PCS |
| 4 | LONG BOLT WITH WASHER<br>(M6 x 60mm - BLK)   | OLD DI      | 4PCS  |
| 5 | SHORT FLAT HEAD SCREW<br>(M4 x 20mm - BLK)   | 1 - manua   | 8PCS  |
| 6 | LONG FLAT HEAD SCREW<br>(#8 x 1 1/8" - BLK)  | 1 - Tantano | 28PCS |
| 7 | HEX NUT<br>(M6 - RBW)                        | <b>I</b> o  | 2PCS  |
| 8 | U BRACKET<br>(26 x 63 x 70mm - RBW)          |             | 2PCS  |
| 9 | WRENCH<br>(2 x 24.5 x 85 - RBW)              |             | 1PC   |

#### NOTE:

Phillips head screw driver is required in the assembly process; however, manufacturer does not provide this item.



## ASSEMBLY INSTRUCTIONS STEP 1









# ASSEMBLY INSTRUCTIONS STEP 5





PAGE 7 OF 9

COASTERFURNITURE.COM



# ASSEMBLY INSTRUCTIONS STEP 7



Image: Second second

## ASSEMBLY INSTRUCTIONS STEP 9 COMPLETE







PAGE 9 OF 9

COASTERFURNITURE.COM