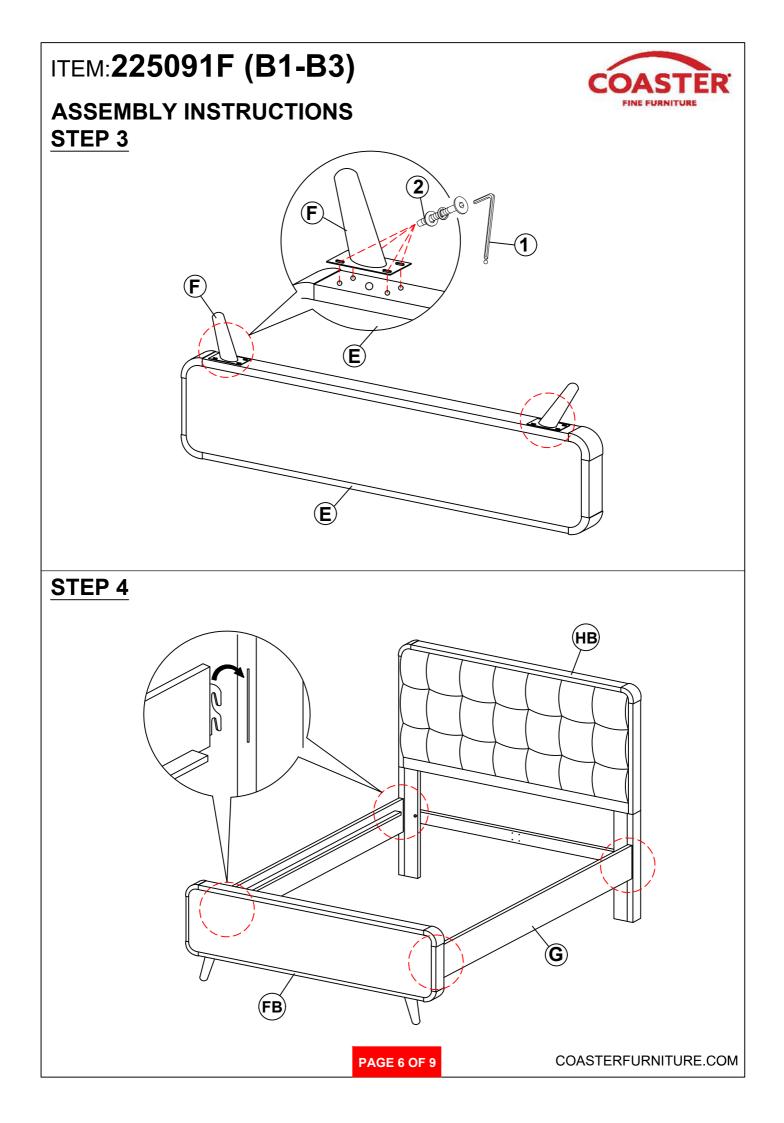

225091F (B1) HB FROM BOX 1 HEADBOARD COMPLETE

1PC

225091F (B2) FB FROM BOX 2 FOOTBOARD COMPLETE

1PC