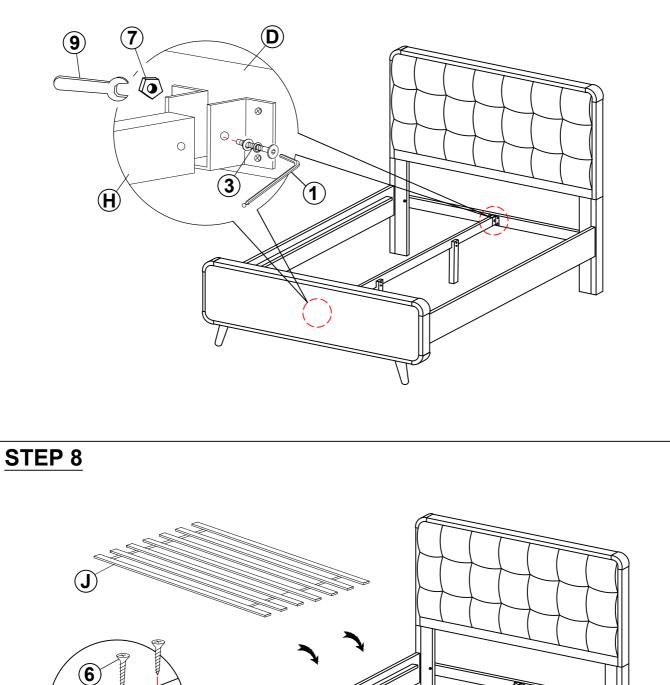

3 | MEDIUM BOLT WITH WASHER<br>(M6 x 45mm - BLK) | OLDER       | 12PCS |
| 4 | LONG BOLT WITH WASHER<br>(M6 x 60mm - BLK)   | OLD DI      | 4PCS  |
| 5 | SHORT FLAT HEAD SCREW<br>(M4 x 20mm - BLK)   | 1 - manua   | 8PCS  |
| 6 | LONG FLAT HEAD SCREW<br>(#8 x 1 1/8" - BLK)  | 1 - Tantano | 28PCS |
| 7 | HEX NUT<br>(M6 - RBW)                        | <b>I</b> o  | 2PCS  |
| 8 | U BRACKET<br>(26 x 63 x 70mm - RBW)          |             | 2PCS  |
| 9 | WRENCH<br>(2 x 24.5 x 85 - RBW)              |             | 1PC   |

#### NOTE:

Phillips head screw driver is required in the assembly process; however, manufacturer does not provide this item.



## ASSEMBLY INSTRUCTIONS STEP 1









# ASSEMBLY INSTRUCTIONS STEP 5





PAGE 7 OF 9

COASTERFURNITURE.COM



# ASSEMBLY INSTRUCTIONS STEP 7



Image: Second second

## ASSEMBLY INSTRUCTIONS STEP 9 COMPLETE







PAGE 9 OF 9

COASTERFURNITURE.COM