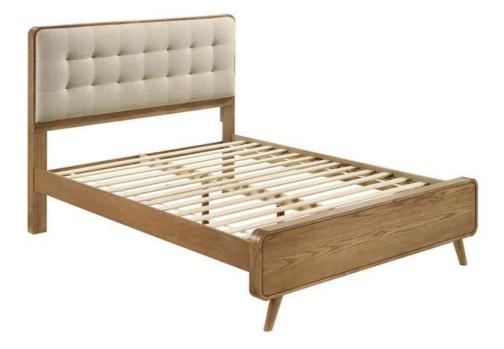

# ASSEMBLY INSTRUCTIONS COASTER FINE FURNITURE



Fine Furniture for every stage of life



REVISION 0 : 12/06/2024

PAGE 1 OF 9

COASTERFURNITURE.COM

## **ASSEMBLY INSTRUCTIONS**



#### **ASSEMBLY TIPS:**

- 1. Remove hardware from box and sort by size.
- 2. Please check to see that all hardware and parts are present prior to start of assembly.

ASSEMBLY TIME

3. Please follow attached instructions in the same sequence as numbered to assure fast & easy assembly.



#### WARNING!

1. Don't attempt to repair or modify parts that are broken or defective. Please contact the store immediately.

**35 MINUTES** 

2. This product is for home use only and not intended for commercial establishments.

PARTS IDENTIFICATION



#### <u>B1 (BOX 1)</u>

| <u></u>           |                                     |               |