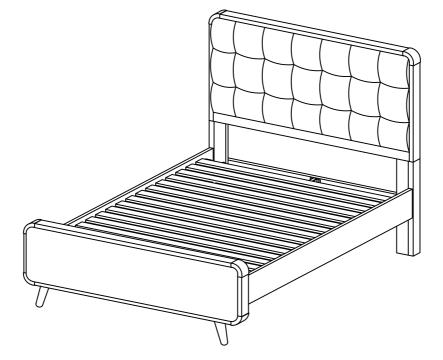

PCS |
| 4 | LONG BOLT WITH WASHER<br>(M6 x 60mm - BLK)   | OLD DI      | 4PCS  |
| 5 | SHORT FLAT HEAD SCREW<br>(M4 x 20mm - BLK)   | 1 - manua   | 8PCS  |
| 6 | LONG FLAT HEAD SCREW<br>(#8 x 1 1/8" - BLK)  | 1 - Tantano | 28PCS |
| 7 | HEX NUT<br>(M6 - RBW)                        | <b>I</b> o  | 2PCS  |
| 8 | U BRACKET<br>(26 x 63 x 70mm - RBW)          |             | 2PCS  |
| 9 | WRENCH<br>(2 x 24.5 x 85 - RBW)              |             | 1PC   |

#### NOTE:

Phillips head screw driver is required in the assembly process; however, manufacturer does not provide this item.



## ASSEMBLY INSTRUCTIONS STEP 1









# ASSEMBLY INSTRUCTIONS STEP 5





PAGE 7 OF 9

COASTERFURNITURE.COM



# ASSEMBLY INSTRUCTIONS STEP 7



Image: Second second

## ASSEMBLY INSTRUCTIONS STEP 9 COMPLETE







PAGE 9 OF 9

COASTERFURNITURE.COM