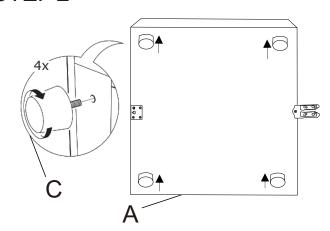

## **PARTS IDENTIFICATION**

A CHAIRBASE

1PC

B BACKREST

1PC

C LEG

4PCS

D BACK **CUSHION** 

## STEP 2