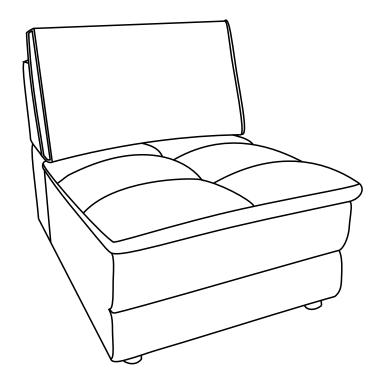

# ASSEMBLY INSTRUCTIONS COASTER FINE FURNITURE

Fine Furniture for every stage of life

551821 <u>ARMLESS CHAIR</u>

## **PARTS IDENTIFICATION**

A CHAIRBASE

1PC

B BACKREST

1PC

C LEG

4PCS

D BACK **CUSHION** 