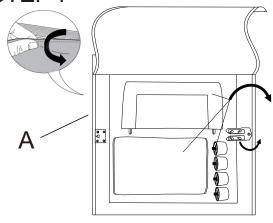

## STEP4

PAGE 2 OF 3

COASTERFURNITURE.COM

ITEM: **551821** 

Note: Dimension tolerance ± 5%