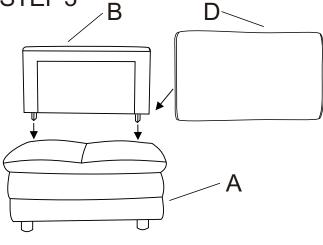

## **PARTS IDENTIFICATION**

A CHAIRBASE

1PC

B BACKREST

1PC

C LEG

4PCS

D BACK **CUSHION** 

## STEP4

PAGE 2 OF 3

COASTERFURNITURE.COM

ITEM: **551821** 

Note: Dimension tolerance ± 5%