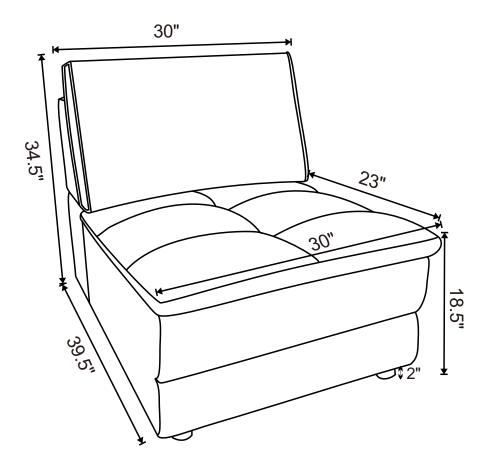

## STEP4

PAGE 2 OF 3

COASTERFURNITURE.COM

ITEM: **551821** 

Note: Dimension tolerance ± 5%