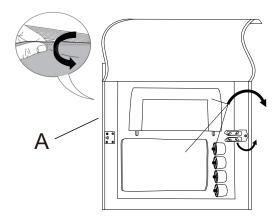

#### STEP 1

### STEP 2

### STEP3

# STEP4

PAGE 2 OF 3

COASTERFURNITURE.COM

ITEM: **551822** 

Note: Dimension tolerance ± 5%