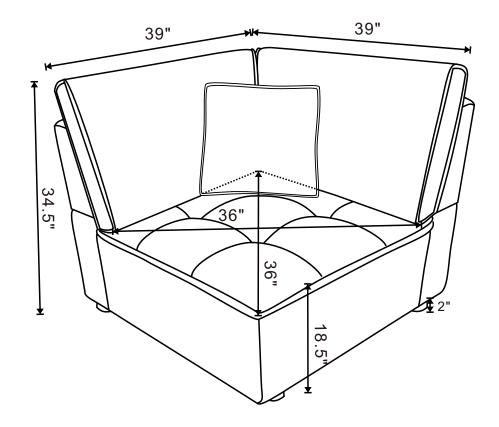

# STEP4

PAGE 2 OF 3

COASTERFURNITURE.COM

ITEM: **551822** 

Note: Dimension tolerance ± 5%