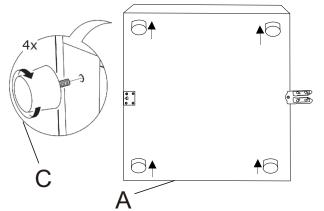

# **PARTS IDENTIFICATION**

A CORNER BASE

1PC

B BACKREST

2PCS

C LEG

4PCS

D BACK **CUSHION-1** 

#### STEP 1