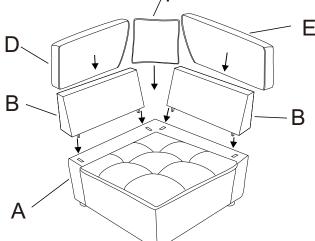

# **PARTS IDENTIFICATION**

A CORNER BASE

1PC

B BACKREST

2PCS

C LEG

4PCS

D BACK **CUSHION-1** 

1PC

Е васк **CUSHION-2** 

1PC

PILLOW

1PC

### STEP 2