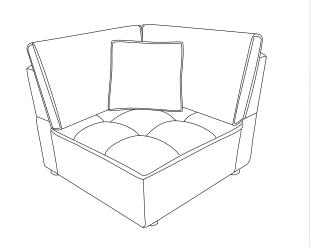

# ITEM: **551822**

#### **ASSEMBLY INSTRUCTIONS**

#### **ASSEMBLY TIPS:**

- 1. Remove hardware from box and sort by size.
- 2. Please check to see that all hardware and parts are present prior to start of assembly.
- 3. Please follow attached instructions in the same sequence as numbered to assure fast & easy assembly.



#### **WARNING!**

- 1. Don't attempt to repair or modify parts that are broken or defective. Please contact the store immediately. 2. This product is for home use only and not intended for commercial establishments.



ASSEMBLY TIME

**5 MINUTES** 

# **PARTS IDENTIFICATION**

A CORNER BASE



1PC

B BACKREST



2PCS

C LEG



4PCS

D BACK **CUSHION-1** 

1PC

Е васк **CUSHION-2** 

1PC

PILLOW



1PC

#### STEP 1



### STEP 2



### STEP3



# STEP4

PAGE 2 OF 3



COASTERFURNITURE.COM

ITEM: **551822** 





Note: Dimension tolerance ± 5%