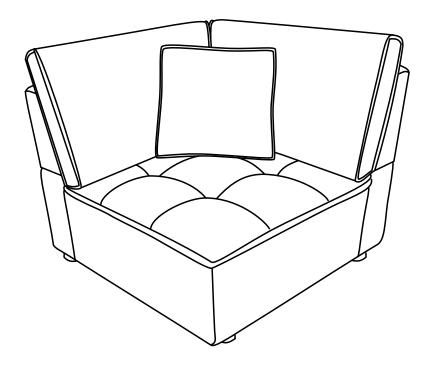

# **PARTS IDENTIFICATION**

A CORNER BASE

1PC

B BACKREST

2PCS

C LEG

4PCS

D BACK **CUSHION-1** 

1PC

Е васк **CUSHION-2** 

1PC

PILLOW

1PC