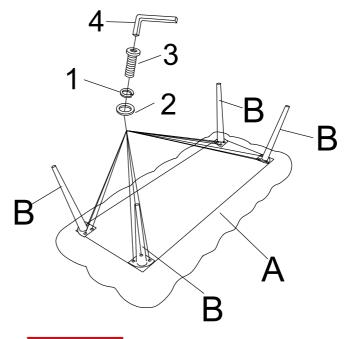

### Z HARDWARE IDENTIFICATION

| Α | SEAT | 1PC |
|---|------|-----|
| В | LEG  | 4PC |

| NO | DESCRIPTION           | FIGURE | Q' TY |
|----|-----------------------|--------|-------|
| 1  | LOCK WASHER 1/4"      | 0      | 12PCS |
| 2  | FLAT WASHER 1/4"*19mm | 0      | 12PCS |
| 3  | BOLT 1/4X1-1/2"       |        | 12PCS |
| 4  | ALLEN KEY 4mm         | L      | 1PC   |

## STEP: 1

PAGE 2 OF 3

COASTERFURNITURE.COM

ITEM: 910334