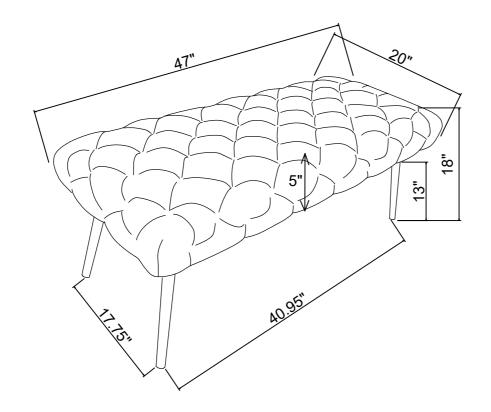

e same sequence as numbered to assure fast & easy assembly. WARNING!



- 1. Don't attempt to repair or modify parts that are broken or defective. Please contact the store immediately.
- 2. This product is for home use only and not intended for commercial establishments.

ASSEMBLY TIME

10 MINUTES

#### PARTS IDENTIFICATION

### Z HARDWARE IDENTIFICATION

| Α | SEAT | 1PC |
|---|------|-----|
| В | LEG  | 4PC |

| NO | DESCRIPTION           | FIGURE | Q' TY |
|----|-----------------------|--------|-------|
| 1  | LOCK WASHER 1/4"      | 0      | 12PCS |
| 2  | FLAT WASHER 1/4"*19mm | 0      | 12PCS |
| 3  | BOLT 1/4X1-1/2"       |        | 12PCS |
| 4  | ALLEN KEY 4mm         | L      | 1PC   |

## STEP: 1



PAGE 2 OF 3

COASTERFURNITURE.COM

ITEM: 910334

## **ASSEMBLY INSTRUCTIONS**





Note: Dimension tolerance ±5%