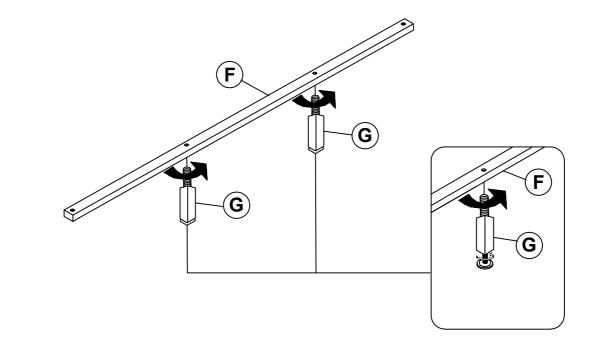

ATED IN 305811KW(B3)

| 1 | THREADED BOLT<br>(Ø 5/16" x 90mm - BLK) | 8PCS | 4 | WRENCH<br>(14mm - BLK)                     |                | 1PC  |
|---|-----------------------------------------|------|---|--------------------------------------------|----------------|------|
| 2 | CURVED WASHER<br>(Ø 5/16" - BLK)        | 8PCS | 5 | SHORT FLAT HEAD SCREW<br>(M4 x 30mm - BLK) | <del></del>    | 8PCS |
| 3 | HEX NUT<br>(Ø 5/16" - BLK)              | 8PCS | 6 | LONG FLAT HEAD SCREW<br>(M4 x 50mm - BLK)  | <del>mmm</del> | 8PCS |

#### NOTE:

Phillips head screw driver is required in the assemply process; however, manufacturer does not provide this item.



#### **ASSEMBLY INSTRUCTIONS**

#### STEP 1



### STEP 2



PAGE 4 OF 7



#### **ASSEMBLY INSTRUCTIONS**

#### STEP 3



#### STEP 4



PAGE 5 OF 7

## COASTER

### **ASSEMBLY INSTRUCTIONS**

#### STEP 5



#### STEP 6





#### **ASSEMBLY INSTRUCTIONS**

## STEP 7 COMPLETE







Inner Size: 73.00"W X 85.00"D



Note: Dimension tolerance ±5%