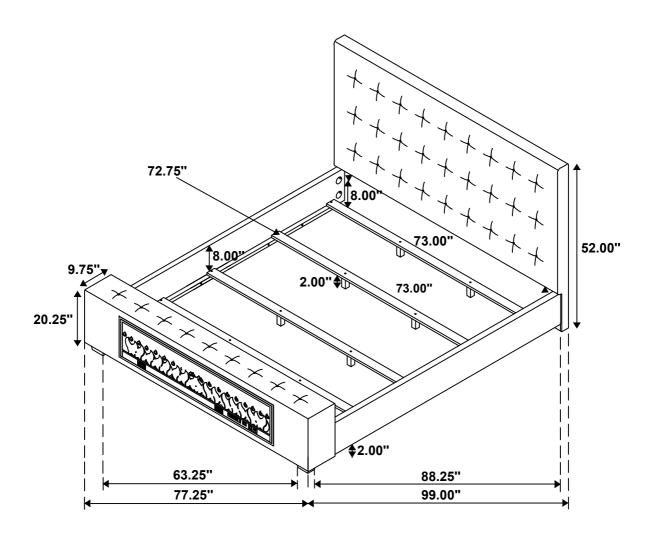

## STEP 7 COMPLETE

Inner Size: 73.00"W X 85.00"D

Note: Dimension tolerance ±5%