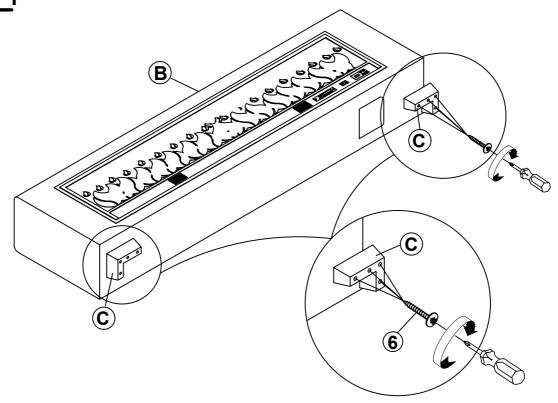

cial establishments.

#### HARDWARE IDENTIFICATION

#### Z-B3(BOX 3) - HARDWARE PACK IS LOCATED IN 305811KW(B3)

| 1 | THREADED BOLT<br>(Ø 5/16" x 90mm - BLK) | 8PCS | 4 | WRENCH<br>(14mm - BLK)                     |                | 1PC  |
|---|-----------------------------------------|------|---|--------------------------------------------|----------------|------|
| 2 | CURVED WASHER<br>(Ø 5/16" - BLK)        | 8PCS | 5 | SHORT FLAT HEAD SCREW<br>(M4 x 30mm - BLK) | <del></del>    | 8PCS |
| 3 | HEX NUT<br>(Ø 5/16" - BLK)              | 8PCS | 6 | LONG FLAT HEAD SCREW<br>(M4 x 50mm - BLK)  | <del>mmm</del> | 8PCS |

#### NOTE:

Phillips head screw driver is required in the assemply process; however, manufacturer does not provide this item.



#### **ASSEMBLY INSTRUCTIONS**

#### STEP 1



### STEP 2



PAGE 4 OF 7



#### **ASSEMBLY INSTRUCTIONS**

#### STEP 3



#### STEP 4



PAGE 5 OF 7

## COASTER

### **ASSEMBLY INSTRUCTIONS**

#### STEP 5



#### STEP 6





#### **ASSEMBLY INSTRUCTIONS**

## STEP 7 COMPLETE







Inner Size: 73.00"W X 85.00"D



Note: Dimension tolerance ±5%