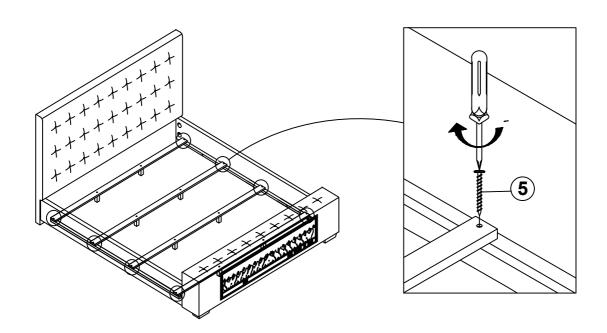

PCS | 4 | WRENCH<br>(14mm - BLK)                     |                | 1PC  |
|---|-----------------------------------------|------|---|--------------------------------------------|----------------|------|
| 2 | CURVED WASHER<br>(Ø 5/16" - BLK)        | 8PCS | 5 | SHORT FLAT HEAD SCREW<br>(M4 x 30mm - BLK) | <del></del>    | 8PCS |
| 3 | HEX NUT<br>(Ø 5/16" - BLK)              | 8PCS | 6 | LONG FLAT HEAD SCREW<br>(M4 x 50mm - BLK)  | <del>mmm</del> | 8PCS |

#### NOTE:

Phillips head screw driver is required in the assemply process; however, manufacturer does not provide this item.



#### **ASSEMBLY INSTRUCTIONS**

#### STEP 1



### STEP 2



PAGE 4 OF 7



#### **ASSEMBLY INSTRUCTIONS**

#### STEP 3



#### STEP 4



PAGE 5 OF 7

## COASTER

### **ASSEMBLY INSTRUCTIONS**

#### STEP 5



#### STEP 6





#### **ASSEMBLY INSTRUCTIONS**

## STEP 7 COMPLETE







Inner Size: 73.00"W X 85.00"D



Note: Dimension tolerance ±5%