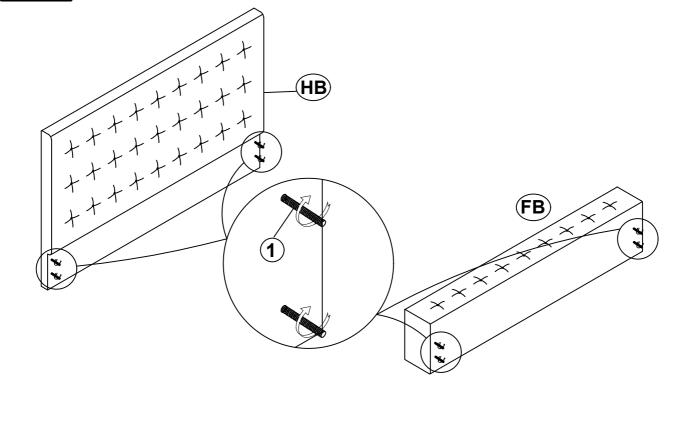

ments.

#### HARDWARE IDENTIFICATION

#### Z-B3(BOX 3) - HARDWARE PACK IS LOCATED IN 305811KW(B3)

| 1 | THREADED BOLT<br>(Ø 5/16" x 90mm - BLK) | 8PCS | 4 | WRENCH<br>(14mm - BLK)                     |                | 1PC  |
|---|-----------------------------------------|------|---|--------------------------------------------|----------------|------|
| 2 | CURVED WASHER<br>(Ø 5/16" - BLK)        | 8PCS | 5 | SHORT FLAT HEAD SCREW<br>(M4 x 30mm - BLK) | <del></del>    | 8PCS |
| 3 | HEX NUT<br>(Ø 5/16" - BLK)              | 8PCS | 6 | LONG FLAT HEAD SCREW<br>(M4 x 50mm - BLK)  | <del>mmm</del> | 8PCS |

#### NOTE:

Phillips head screw driver is required in the assemply process; however, manufacturer does not provide this item.



#### **ASSEMBLY INSTRUCTIONS**

#### STEP 1



### STEP 2



PAGE 4 OF 7



#### **ASSEMBLY INSTRUCTIONS**

#### STEP 3



#### STEP 4



PAGE 5 OF 7

## COASTER

### **ASSEMBLY INSTRUCTIONS**

#### STEP 5



#### STEP 6





#### **ASSEMBLY INSTRUCTIONS**

## STEP 7 COMPLETE







Inner Size: 73.00"W X 85.00"D



Note: Dimension tolerance ±5%