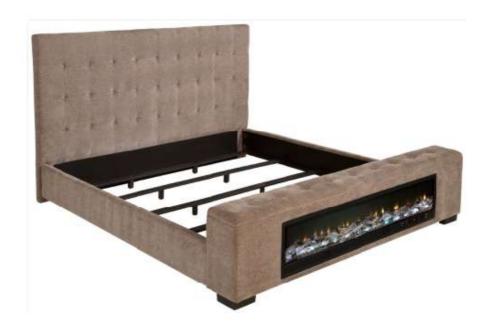

#### PARTS IDENTIFICATION

**B1 (BOX 1)** 

HEADBOARD

1PC

**B2 (BOX 2)** 

FOOTBOARD PANEL

1PC

**REMOTE CONTROL** 

1PC

FOOTBOARD LEG

2PCS

**B3 (BOX 3)** 

**BED RAIL** 

2PCS

**BED SLAT SUPPORT** WITH LEVELER

8PCS

**BED SLAT** 

4PCS

HB 305811KW(BI) FROM BOX 1 **HEADBOARD** 

1PC

305811KW(B2) FROM BOX 2 **FOOTBOARD COMPLETE** 

1PC

PAGE 2 OF 7