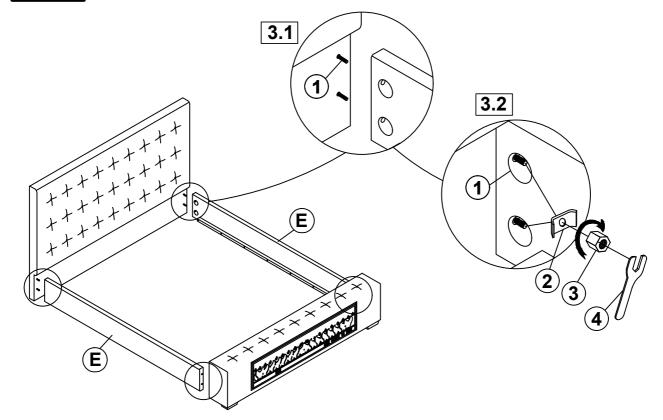

ARE PACK IS LOCATED IN 305811KW(B3)

| 1 | THREADED BOLT<br>(Ø 5/16" x 90mm - BLK) | 8PCS | 4 | WRENCH<br>(14mm - BLK)                     |                | 1PC  |
|---|-----------------------------------------|------|---|--------------------------------------------|----------------|------|
| 2 | CURVED WASHER<br>(Ø 5/16" - BLK)        | 8PCS | 5 | SHORT FLAT HEAD SCREW<br>(M4 x 30mm - BLK) | <del></del>    | 8PCS |
| 3 | HEX NUT<br>(Ø 5/16" - BLK)              | 8PCS | 6 | LONG FLAT HEAD SCREW<br>(M4 x 50mm - BLK)  | <del>mmm</del> | 8PCS |

#### NOTE:

Phillips head screw driver is required in the assemply process; however, manufacturer does not provide this item.



#### **ASSEMBLY INSTRUCTIONS**

#### STEP 1



### STEP 2



PAGE 4 OF 7



#### **ASSEMBLY INSTRUCTIONS**

#### STEP 3



#### STEP 4



PAGE 5 OF 7

## COASTER

### **ASSEMBLY INSTRUCTIONS**

#### STEP 5



#### STEP 6





#### **ASSEMBLY INSTRUCTIONS**

## STEP 7 COMPLETE







Inner Size: 73.00"W X 85.00"D



Note: Dimension tolerance ±5%