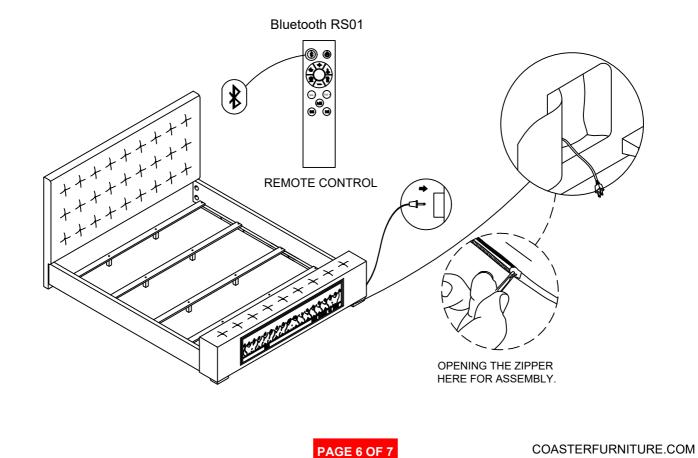

H<br>(14mm - BLK)                     |                | 1PC  |
|---|-----------------------------------------|------|---|--------------------------------------------|----------------|------|
| 2 | CURVED WASHER<br>(Ø 5/16" - BLK)        | 8PCS | 5 | SHORT FLAT HEAD SCREW<br>(M4 x 30mm - BLK) | <del></del>    | 8PCS |
| 3 | HEX NUT<br>(Ø 5/16" - BLK)              | 8PCS | 6 | LONG FLAT HEAD SCREW<br>(M4 x 50mm - BLK)  | <del>mmm</del> | 8PCS |

#### NOTE:

Phillips head screw driver is required in the assemply process; however, manufacturer does not provide this item.



#### **ASSEMBLY INSTRUCTIONS**

#### STEP 1



### STEP 2



PAGE 4 OF 7



#### **ASSEMBLY INSTRUCTIONS**

#### STEP 3



#### STEP 4



PAGE 5 OF 7

## COASTER

### **ASSEMBLY INSTRUCTIONS**

#### STEP 5



#### STEP 6





#### **ASSEMBLY INSTRUCTIONS**

## STEP 7 COMPLETE







Inner Size: 73.00"W X 85.00"D



Note: Dimension tolerance ±5%