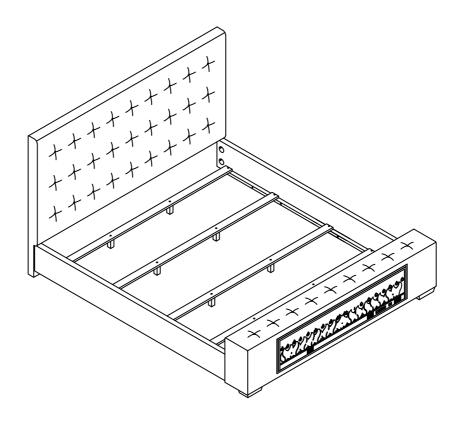

## STEP 7 COMPLETE

Inner Size: 73.00"W X 85.00"D

Note: Dimension tolerance ±5%