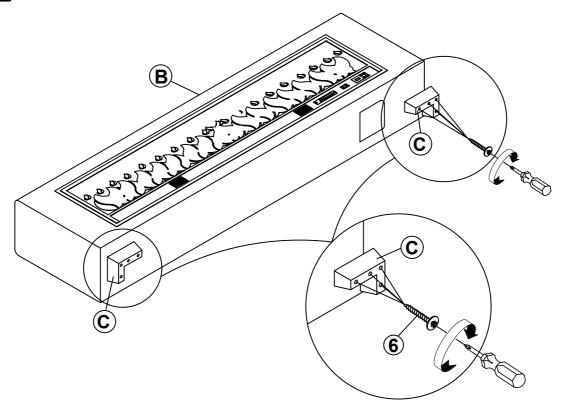

ENTIFICATION

### Z-B3(BOX 3) - HARDWARE PACK IS LOCATED IN 305811Q(B3)

| 1 | THREADED BOLT<br>(Ø 5/16" x 90mm - BLK) |   | 8PCS | 4 | WRENCH<br>(14mm - BLK)                     |                    | 1PC  |
|---|-----------------------------------------|---|------|---|--------------------------------------------|--------------------|------|
| 2 | CURVED WASHER<br>(Ø 5/16" - BLK)        | 9 | 8PCS | 5 | SHORT FLAT HEAD SCREW<br>(M4 x 30mm - BLK) | mmm>               | 8PCS |
| 3 | HEX NUT<br>(Ø 5/16" - BLK)              |   | 8PCS | 6 | LONG FLAT HEAD SCREW<br>(M4 x 50mm - BLK)  | <del>mmm&gt;</del> | 8PCS |

#### NOTE:

Phillips head screw driver is required in the assemply process; however, manufacturer does not provide this item.

## COASTER

### **ASSEMBLY INSTRUCTIONS**

### STEP 1



### STEP 2



PAGE 4 OF 7



### **ASSEMBLY INSTRUCTIONS**

### STEP 3



### STEP 4



PAGE 5 OF 7



### **ASSEMBLY INSTRUCTIONS**

### STEP 5



### STEP 6



# COASTER

### **ASSEMBLY INSTRUCTIONS**

# STEP 7 COMPLETE







Inner Size: 61.00"W X 81.00"D



Note : Dimension tolerance  $\pm 5\%$