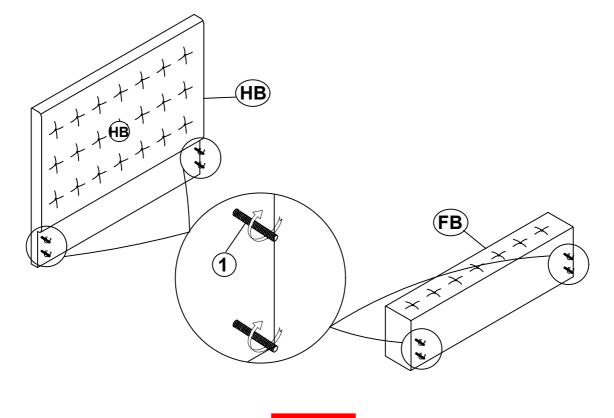

### Z-B3(BOX 3) - HARDWARE PACK IS LOCATED IN 305811Q(B3)

| 1 | THREADED BOLT<br>(Ø 5/16" x 90mm - BLK) |   | 8PCS | 4 | WRENCH<br>(14mm - BLK)                     |                    | 1PC  |
|---|-----------------------------------------|---|------|---|--------------------------------------------|--------------------|------|
| 2 | CURVED WASHER<br>(Ø 5/16" - BLK)        | 9 | 8PCS | 5 | SHORT FLAT HEAD SCREW<br>(M4 x 30mm - BLK) | mmm>               | 8PCS |
| 3 | HEX NUT<br>(Ø 5/16" - BLK)              |   | 8PCS | 6 | LONG FLAT HEAD SCREW<br>(M4 x 50mm - BLK)  | <del>mmm&gt;</del> | 8PCS |

#### NOTE:

Phillips head screw driver is required in the assemply process; however, manufacturer does not provide this item.

## COASTER

### **ASSEMBLY INSTRUCTIONS**

### STEP 1



### STEP 2



PAGE 4 OF 7



### **ASSEMBLY INSTRUCTIONS**

### STEP 3



### STEP 4



PAGE 5 OF 7



### **ASSEMBLY INSTRUCTIONS**

### STEP 5



### STEP 6



# COASTER

### **ASSEMBLY INSTRUCTIONS**

# STEP 7 COMPLETE







Inner Size: 61.00"W X 81.00"D



Note : Dimension tolerance  $\pm 5\%$