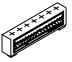

### Z-B3(BOX 3) - HARDWARE PACK IS LOCATED IN 305811Q(B3)

| 1 | THREADED BOLT<br>(Ø 5/16" x 90mm - BLK) |   | 8PCS | 4 | WRENCH<br>(14mm - BLK)                     |                    | 1PC  |
|---|-----------------------------------------|---|------|---|--------------------------------------------|--------------------|------|
| 2 | CURVED WASHER<br>(Ø 5/16" - BLK)        | 9 | 8PCS | 5 | SHORT FLAT HEAD SCREW<br>(M4 x 30mm - BLK) | mmm>               | 8PCS |
| 3 | HEX NUT<br>(Ø 5/16" - BLK)              |   | 8PCS | 6 | LONG FLAT HEAD SCREW<br>(M4 x 50mm - BLK)  | <del>mmm&gt;</del> | 8PCS |