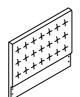

### B1 (BOX 1)

A HEADBOARD

1PC

HB 305811Q(B1) FROM BOX 1 HEADBOARD

1PC

FB 305811Q(B2) FROM BOX 2 FOOTBOARD COMPLETE

1PC

PAGE 2 OF 7