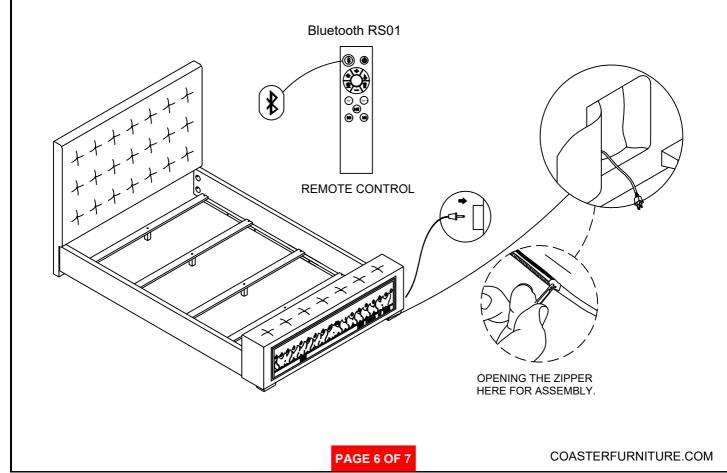

### **B2 (BOX 2)**

**B FOOTBOARD PANEL** 

1PC

**D** REMOTE CONTROL

1PC

C FOOTBOARD LEG

2PCS

### **ASSEMBLY INSTRUCTIONS**

### STEP 5

### STEP 6