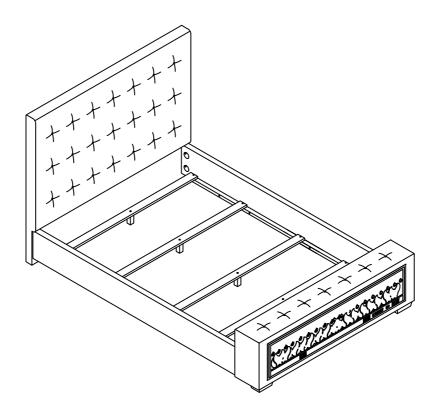

# STEP 7 COMPLETE

Inner Size: 61.00"W X 81.00"D

Note : Dimension tolerance  $\pm 5\%$