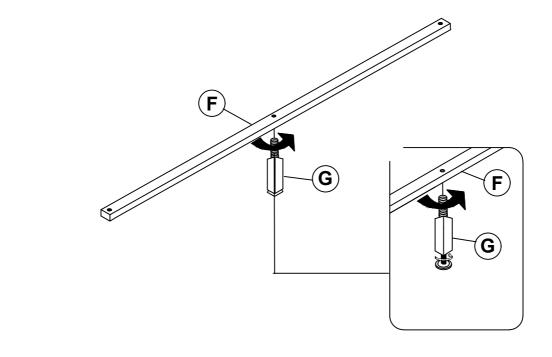

BOLT<br>(Ø 5/16" x 90mm - BLK) |   | 8PCS | 4 | WRENCH<br>(14mm - BLK)                     |                    | 1PC  |
|---|-----------------------------------------|---|------|---|--------------------------------------------|--------------------|------|
| 2 | CURVED WASHER<br>(Ø 5/16" - BLK)        | 9 | 8PCS | 5 | SHORT FLAT HEAD SCREW<br>(M4 x 30mm - BLK) | mmm>               | 8PCS |
| 3 | HEX NUT<br>(Ø 5/16" - BLK)              |   | 8PCS | 6 | LONG FLAT HEAD SCREW<br>(M4 x 50mm - BLK)  | <del>mmm&gt;</del> | 8PCS |

#### NOTE:

Phillips head screw driver is required in the assemply process; however, manufacturer does not provide this item.

## COASTER

### **ASSEMBLY INSTRUCTIONS**

### STEP 1



### STEP 2



PAGE 4 OF 7



### **ASSEMBLY INSTRUCTIONS**

### STEP 3



### STEP 4



PAGE 5 OF 7



### **ASSEMBLY INSTRUCTIONS**

### STEP 5



### STEP 6



# COASTER

### **ASSEMBLY INSTRUCTIONS**

# STEP 7 COMPLETE







Inner Size: 61.00"W X 81.00"D



Note : Dimension tolerance  $\pm 5\%$