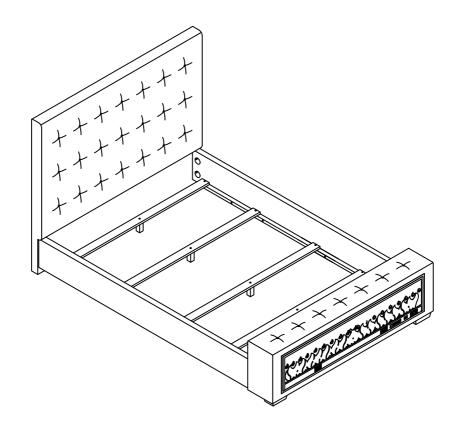

# STEP 7 COMPLETE

Inner Size: 61.00"W X 81.00"D

Note : Dimension tolerance  $\pm 5\%$