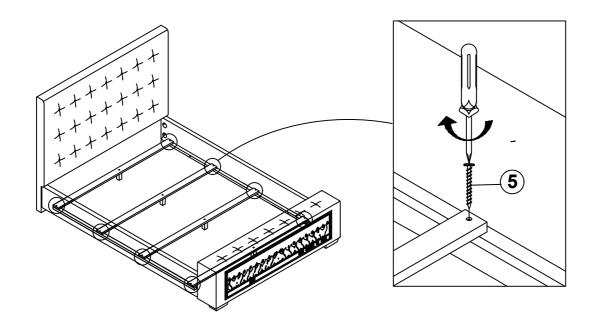

4mm - BLK)                     |                    | 1PC  |
|---|-----------------------------------------|---|------|---|--------------------------------------------|--------------------|------|
| 2 | CURVED WASHER<br>(Ø 5/16" - BLK)        | 9 | 8PCS | 5 | SHORT FLAT HEAD SCREW<br>(M4 x 30mm - BLK) | mmm>               | 8PCS |
| 3 | HEX NUT<br>(Ø 5/16" - BLK)              |   | 8PCS | 6 | LONG FLAT HEAD SCREW<br>(M4 x 50mm - BLK)  | <del>mmm&gt;</del> | 8PCS |

#### NOTE:

Phillips head screw driver is required in the assemply process; however, manufacturer does not provide this item.

## COASTER

### **ASSEMBLY INSTRUCTIONS**

### STEP 1



### STEP 2



PAGE 4 OF 7



### **ASSEMBLY INSTRUCTIONS**

### STEP 3



### STEP 4



PAGE 5 OF 7



### **ASSEMBLY INSTRUCTIONS**

### STEP 5



### STEP 6



# COASTER

### **ASSEMBLY INSTRUCTIONS**

# STEP 7 COMPLETE







Inner Size: 61.00"W X 81.00"D



Note : Dimension tolerance  $\pm 5\%$