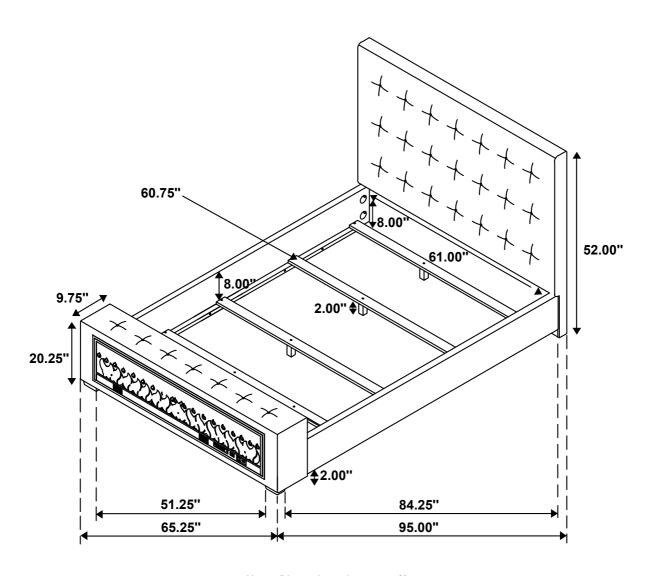

# STEP 7 COMPLETE

Inner Size: 61.00"W X 81.00"D

Note : Dimension tolerance  $\pm 5\%$