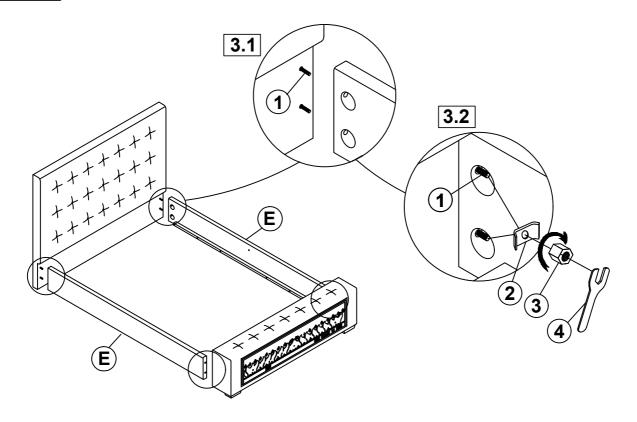

1 | THREADED BOLT<br>(Ø 5/16" x 90mm - BLK) |   | 8PCS | 4 | WRENCH<br>(14mm - BLK)                     |                    | 1PC  |
|---|-----------------------------------------|---|------|---|--------------------------------------------|--------------------|------|
| 2 | CURVED WASHER<br>(Ø 5/16" - BLK)        | 9 | 8PCS | 5 | SHORT FLAT HEAD SCREW<br>(M4 x 30mm - BLK) | mmm>               | 8PCS |
| 3 | HEX NUT<br>(Ø 5/16" - BLK)              |   | 8PCS | 6 | LONG FLAT HEAD SCREW<br>(M4 x 50mm - BLK)  | <del>mmm&gt;</del> | 8PCS |

#### NOTE:

Phillips head screw driver is required in the assemply process; however, manufacturer does not provide this item.

## COASTER

### **ASSEMBLY INSTRUCTIONS**

### STEP 1



### STEP 2



PAGE 4 OF 7



### **ASSEMBLY INSTRUCTIONS**

### STEP 3



### STEP 4



PAGE 5 OF 7



### **ASSEMBLY INSTRUCTIONS**

### STEP 5



### STEP 6



# COASTER

### **ASSEMBLY INSTRUCTIONS**

# STEP 7 COMPLETE







Inner Size: 61.00"W X 81.00"D



Note : Dimension tolerance  $\pm 5\%$