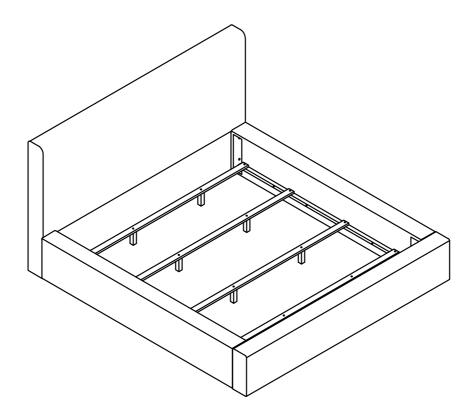

# ITEM:306141KW(B1&B2) COASTER FINE FURNITURE **ASSEMBLY INSTRUCTIONS** STEP 1 $\widehat{\mathbf{A}}$ B 1 STEP 2 2.1 1 A 2.2 $(\mathbf{1})$ Ø 26 3 (4 B C PAGE 3 OF 5 COASTERFURNITURE.COM