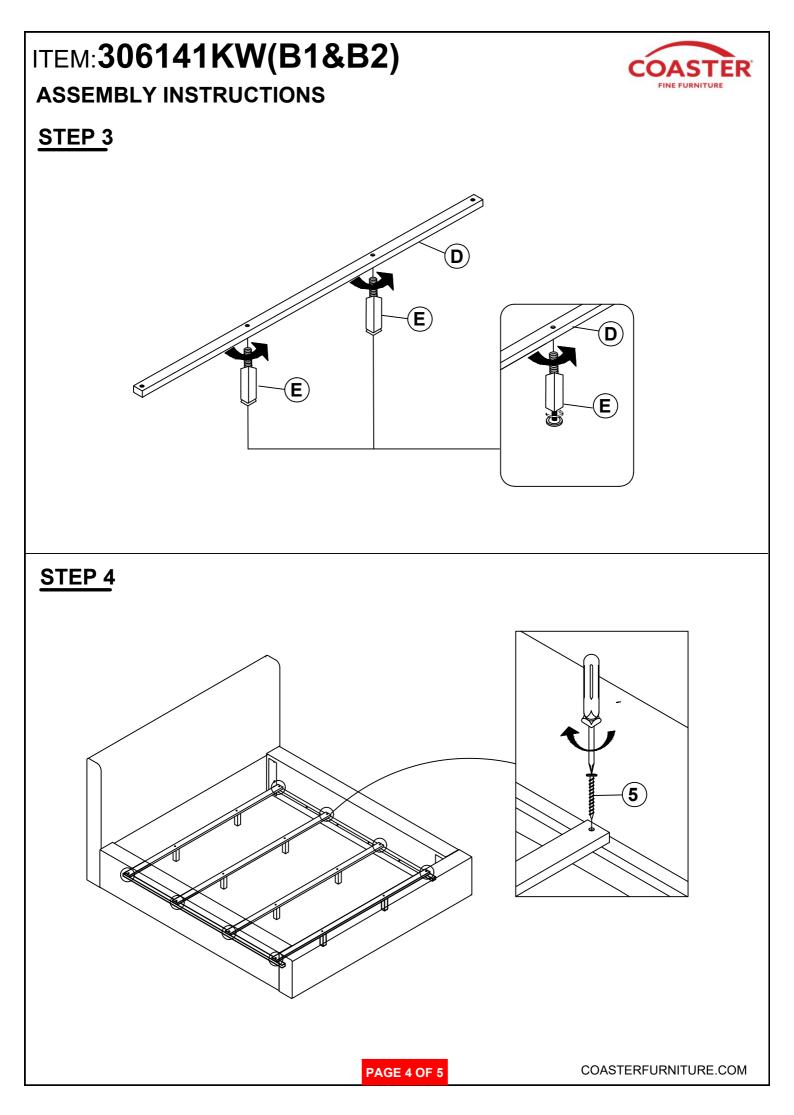

# ITEM:306141KW(B1&B2) COASTER FINE FURNITURE **ASSEMBLY INSTRUCTIONS** STEP 1 $\widehat{\mathbf{A}}$ B 1 STEP 2 2.1 1 A 2.2 $(\mathbf{1})$ Ø 26 3 (4 B C PAGE 3 OF 5 COASTERFURNITURE.COM