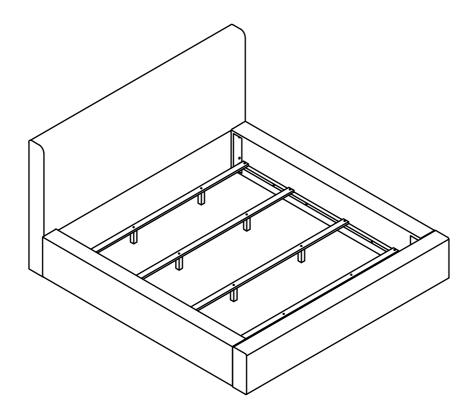

41KW(B1&B2)



### **ASSEMBLY INSTRUCTIONS**

#### ASSEMBLY TIPS:

- 1. Remove hardware from box and sort by size.
- 2. Please check to see that all hardware and parts are present prior to start of assembly.
- 3. Please follow attached instructions in the same sequence as numbered to assure fast & easy assembly.



#### WARNING!

1. Don't attempt to repair or modify parts that are broken or defective. Please contact the store immediately.

2. This product is for home use only and not intended for commercial establishments.



# ITEM:306141KW(B1&B2) COASTER FINE FURNITURE **ASSEMBLY INSTRUCTIONS** STEP 1 $\widehat{\mathbf{A}}$ B 1 STEP 2 2.1 1 A 2.2 $(\mathbf{1})$ Ø 26 3 (4 B C PAGE 3 OF 5 COASTERFURNITURE.COM



## ITEM:306141KW(B1&B2)

## **ASSEMBLY INSTRUCTIONS**



### STEP 5 COMPLETE







NOTE: Dimension tolerance ±5%