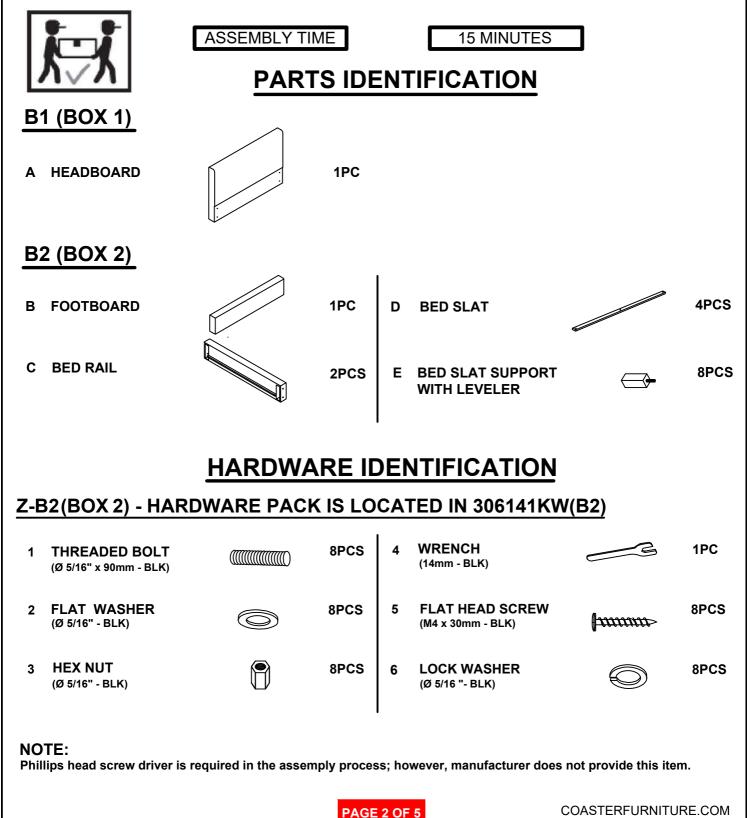

#### ASSEMBLY TIPS:

- 1. Remove hardware from box and sort by size.
- 2. Please check to see that all hardware and parts are present prior to start of assembly.
- 3. Please follow attached instructions in the same sequence as numbered to assure fast & easy assembly.