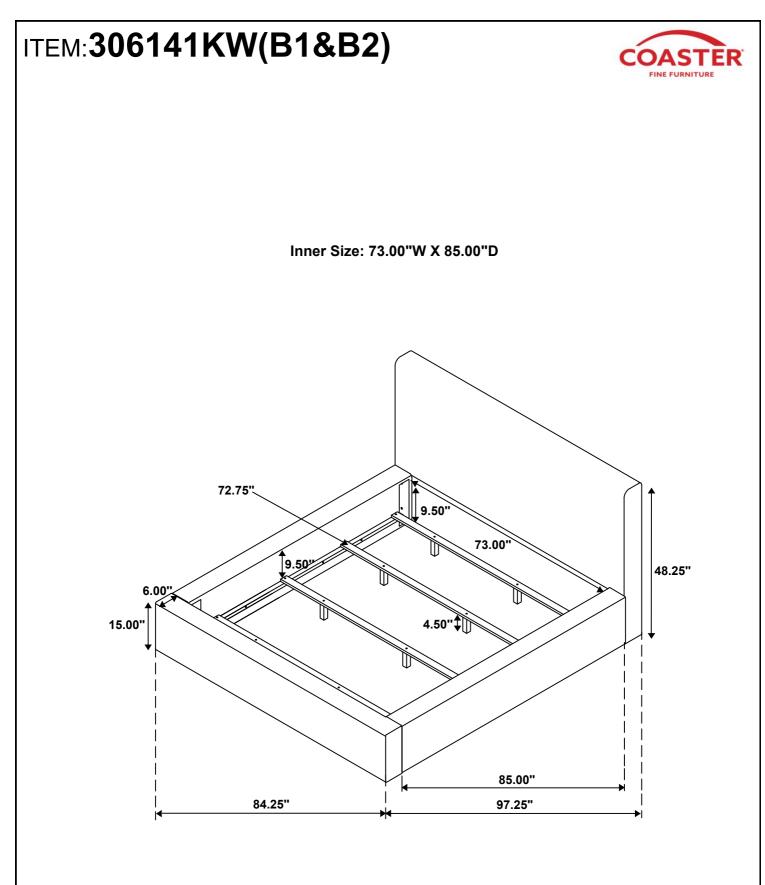

(B1&B2)



### **ASSEMBLY INSTRUCTIONS**

#### ASSEMBLY TIPS:

- 1. Remove hardware from box and sort by size.
- 2. Please check to see that all hardware and parts are present prior to start of assembly.
- 3. Please follow attached instructions in the same sequence as numbered to assure fast & easy assembly.



#### WARNING!

1. Don't attempt to repair or modify parts that are broken or defective. Please contact the store immediately.

2. This product is for home use only and not intended for commercial establishments.



# ITEM:306141KW(B1&B2) COASTER FINE FURNITURE **ASSEMBLY INSTRUCTIONS** STEP 1 $\widehat{\mathbf{A}}$ B 1 STEP 2 2.1 1 A 2.2 $(\mathbf{1})$ Ø 26 3 (4 B C PAGE 3 OF 5 COASTERFURNITURE.COM



## ITEM:306141KW(B1&B2)

## **ASSEMBLY INSTRUCTIONS**



### STEP 5 COMPLETE







NOTE: Dimension tolerance ±5%